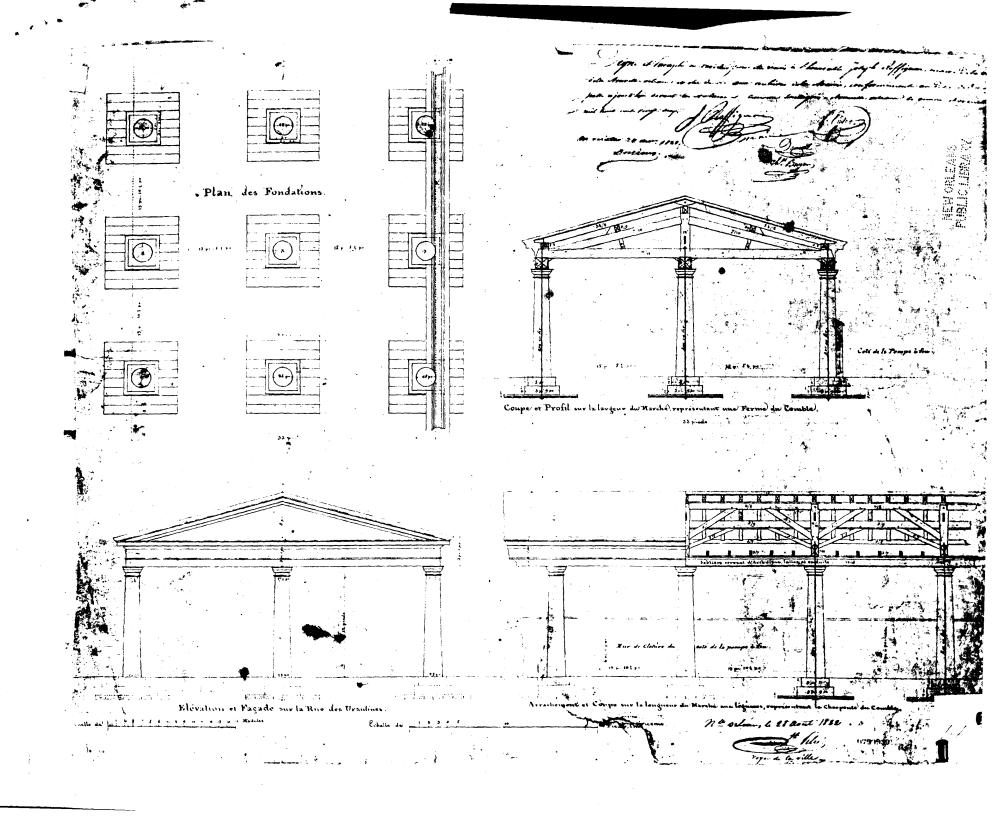

DESCRIBE THE PRESENT AND ORIGINAL (if known) PHYSICAL APPEARANCE

The old vegetable market, second oldest unit of the French Market complex, was originally an open colonnaded, one story market structure. It was described in 1838 as "a building of an irregular ground plan, having been constructed at different periods. It may be generally described as a plain specimen of the Roman Doric order, supported by brick columns plastered, and covered with a wooden frame roof, tiled." The plan is V-shaped to conform to the shape of the site. a triangular property between Decatur and N. Peters streets which converge at St. Philip street, from which the market extends to Ursulines street. It consists basically of two triple rows of colomns running parallel to the side streets, the wing along N. Peters street extending as far as Ursulines street and the Decatur street wing terminating about 100 feet before that. The building was extensively remodelled in the 1930's as a Works Progress Administration project, when the outer row of the original colonnade along N. Peters street was removed and rebuilt on the inner side. The roof was practically rebuilt entirely at that time and covered with flat tiles like those of the meat market. Most of the market has been enclosed to form a popular coffee shop and a restaurant and ice house. The owners plan to soon renovate the building removing the ice house and restoring the rear, open wing to retail produce.

The old vegetable market was designed in 1822 by Joseph Pilié, then city surveyor and erected for the city of New Orleans by the builder Jean Felix Pinson at a cost of \$19,600. It was erected on a triangular site adjacent to the site of the city's first water works built 1811-1820 by the noted architect Benjamin Henry Latrobe. That site is now vacant and is part of the French Market Corporation's properties. In their plans for redevelopement of the area, the corporation plans to use this area as a small park and is considering the possibility of excavating the old foundations of the water works building, stabilizing it and using it as a feature of the park. Like the meat market, the vegetable market has been an important element in the city's trade and commerce and a center of interest to visitors as well as the local population. The original plans of the market are preserved in the city archives in the New Orleans Public Library.