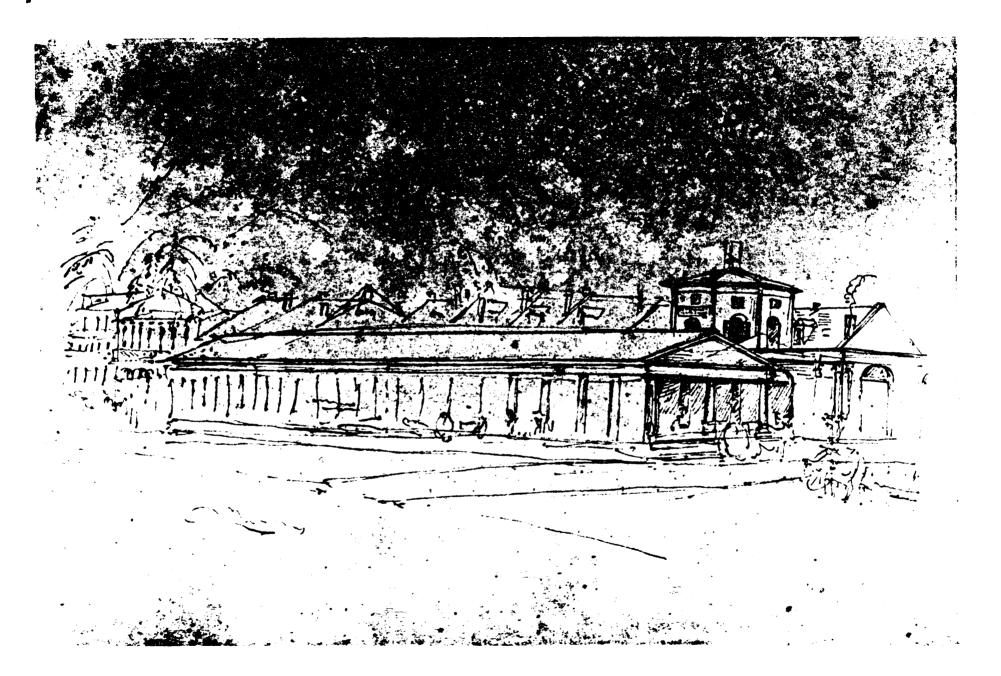

DESCRIBE THE PRESENT AND ORIGINAL (if known) PHYSICAL APPEARANCE

The old vegetable market, second oldest unit of the French Market complex, was originally an open colonnaded, one story market structure. It was described in 1838 as "a building of an irregular ground plan, having been constructed at different periods. It may be generally described as a plain specimen of the Roman Doric order, supported by brick columns plastered, and covered with a wooden frame roof, tiled." The plan is V-shaped to conform to the shape of the site. a triangular property between Decatur and N. Peters streets which converge at St. Philip street, from which the market extends to Ursulines street. It consists basically of two triple rows of colomns running parallel to the side streets, the wing along N. Peters street extending as far as Ursulines street and the Decatur street wing terminating about 100 feet before that. The building was extensively remodelled in the 1930's as a Works Progress Administration project, when the outer row of the original colonnade along N. Peters street was removed and rebuilt on the inner side. The roof was practically rebuilt entirely at that time and covered with flat tiles like those of the meat market. Most of the market has been enclosed to form a popular coffee shop and a restaurant and ice house. The owners plan to soon renovate the building removing the ice house and restoring the rear, open wing to retail produce.

The old vegetable market was designed in 1822 by Joseph Pilié, then city surveyor and erected for the city of New Orleans by the builder Jean Felix Pinson at a cost of \$19,600. It was erected on a triangular site adjacent to the site of the city's first water works built 1811-1820 by the noted architect Benjamin Henry Latrobe. That site is now vacant and is part of the French Market Corporation's properties. In their plans for redevelopement of the area, the corporation plans to use this area as a small park and is considering the possibility of excavating the old foundations of the water works building, stabilizing it and using it as a feature of the park. Like the meat market, the vegetable market has been an important element in the city's trade and commerce and a center of interest to visitors as well as the local population. The original plans of the market are preserved in the city archives in the New Orleans Public Library.