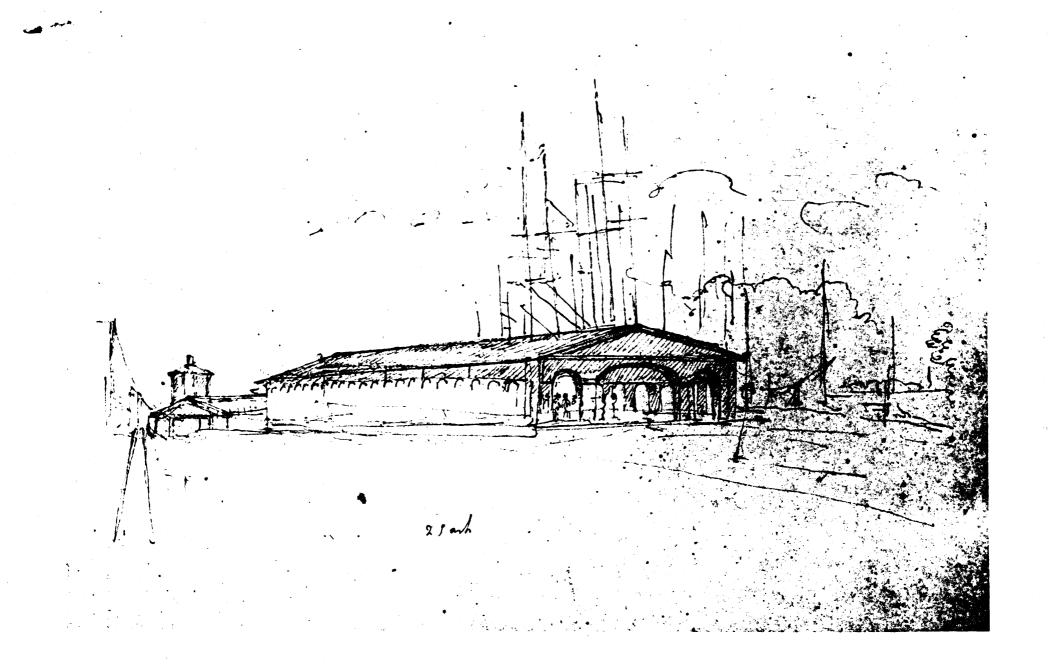

DESCRIBE THE PRESENT AND ORIGINAL (if known) PHYSICAL APPEARANCE

The old vegetable market, second oldest unit of the French Market complex, was originally an open colonnaded, one story market structure. It was described in 1838 as "a building of an irregular ground plan, having been constructed at different periods. It may be generally described as a plain specimen of the Roman Doric order, supported by brick columns plastered, and covered with a wooden frame roof, tiled." The plan is V-shaped to conform to the shape of the site. a triangular property between Decatur and N. Peters streets which converge at St. Philip street, from which the market extends to Ursulines street. It consists basically of two triple rows of colomns running parallel to the side streets, the wing along N. Peters street extending as far as Ursulines street and the Decatur street wing terminating about 100 feet before that. The building was extensively remodelled in the 1930's as a Works Progress Administration project, when the outer row of the original colonnade along N. Peters street was removed and rebuilt on the inner side. The roof was practically rebuilt entirely at that time and covered with flat tiles like those of the meat market. Most of the market has been enclosed to form a popular coffee shop and a restaurant and ice house. The owners plan to soon renovate the building removing the ice house and restoring the rear, open wing to retail produce.

The old vegetable market was designed in 1822 by Joseph Pilié, then city surveyor and erected for the city of New Orleans by the builder Jean Felix Pinson at a cost of \$19,600. It was erected on a triangular site adjacent to the site of the city's first water works built 1811-1820 by the noted architect Benjamin Henry Latrobe. That site is now vacant and is part of the French Market Corporation's properties. In their plans for redevelopement of the area, the corporation plans to use this area as a small park and is considering the possibility of excavating the old foundations of the water works building, stabilizing it and using it as a feature of the park. Like the meat market, the vegetable market has been an important element in the city's trade and commerce and a center of interest to visitors as well as the local population. The original plans of the market are preserved in the city archives in the New Orleans Public Library.