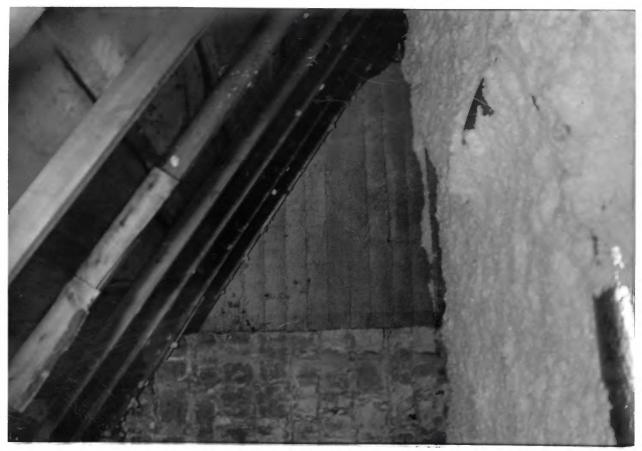

## Abner T. Shaw House 4866 Brick Church Pike Goodlettsville, Davidson County, Tennessee Photo by: Elissa Tuleen Date: October, 1984 Neg: Metro Historical Commission, Nashville

Facing N, concrete construction in attic gable

#11 of 11