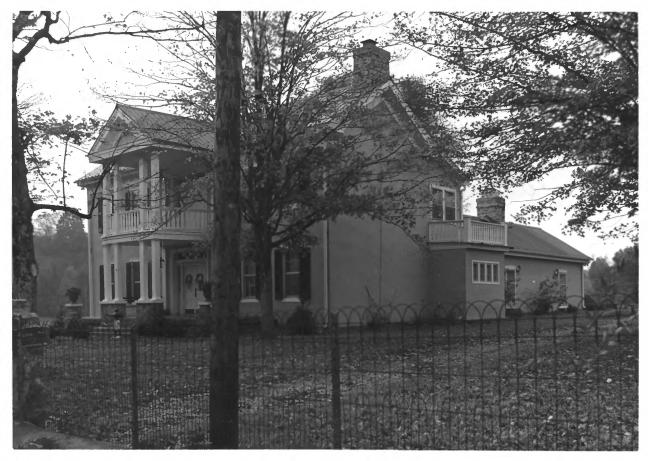

Abner T. Shaw House 4866 Brick Church Pike Goodlettsville, Davidson County, Tennessee Photo: Elissa Tuleen Date: October 1984 Neg: Metro Historical Commission Nashville, Tennessee Facing southwest, east (front) and north facades # 2 of 11