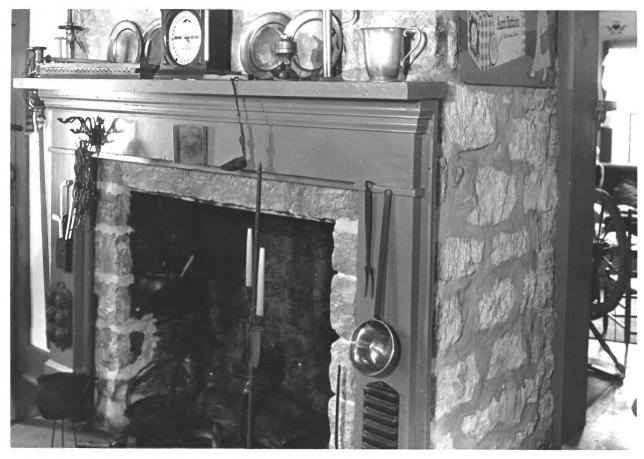

#7 of 11

Abner T. Shaw House 4866 Brick Church Pike Goodlettsville, Davidson County, Tennessee Photo by: Elissa Tuleen Date: October, 1984 Neg: Metro Historical Commission, Nashville

Facing SW, kitchen ell fireplace and manttle

#8 of 11

```
Abner T. Shaw House
4866 Brick Church Pike
Goodlettsville, Davidson County, Tennessee
Photo by: Elissa Tuleen
Date: October. 1984
Neg: Metro Historical Commission.
      Nashville
```

Facing E, springhouse