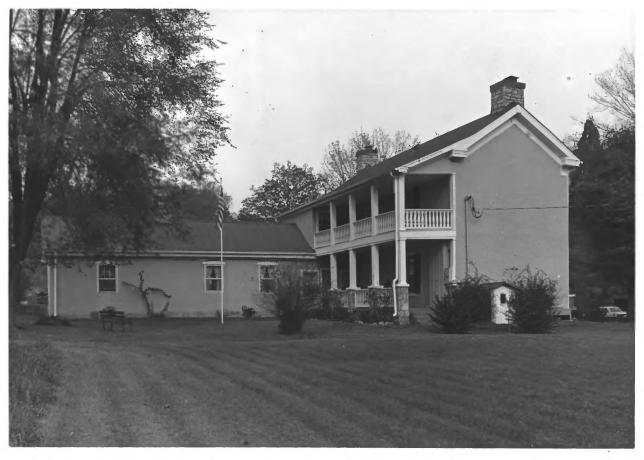

Abner T. Shaw House 4866 Brick Church Pike Goodlettsville, Davidson County, Tennessee Photo: Elissa Tuleen Date: October 1984 Metro Historical Commission Nea: Nashville, Tennessee Facing northeast, south and west facades # 3 of 11