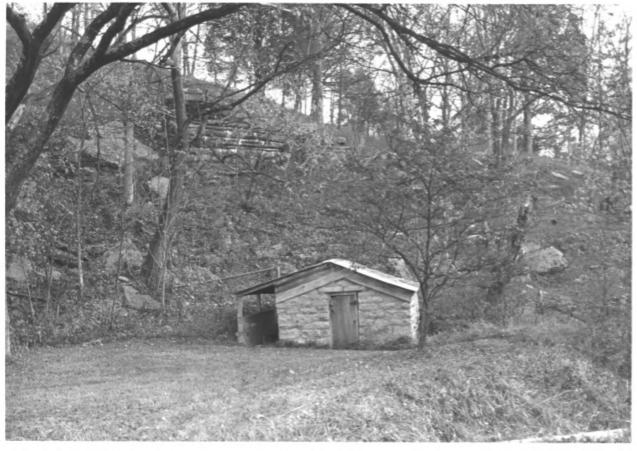

#8 of 11

```
Abner T. Shaw House
4866 Brick Church Pike
Goodlettsville, Davidson County, Tennessee
Photo by: Elissa Tuleen
Date: October. 1984
Neg: Metro Historical Commission.
      Nashville
```

Facing E, springhouse

#9 of 11

Abner T. Shaw House 4866 Brick Church Pike Goodlettsville, Davidson County, Tennessee Photo by: Elissa Tuleen Date: October, 1984 Neg: Metro Historical Commission. Nashville Facing NE, barn and setting #10 of 11