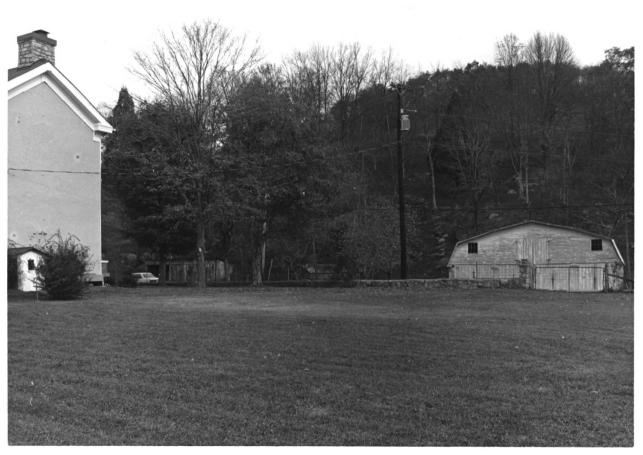

#9 of 11

Abner T. Shaw House 4866 Brick Church Pike Goodlettsville, Davidson County, Tennessee Photo by: Elissa Tuleen Date: October, 1984 Neg: Metro Historical Commission. Nashville Facing NE, barn and setting #10 of 11

## Abner T. Shaw House 4866 Brick Church Pike Goodlettsville, Davidson County, Tennessee Photo by: Elissa Tuleen Date: October, 1984 Neg: Metro Historical Commission, Nashville

Facing N, concrete construction in attic gable