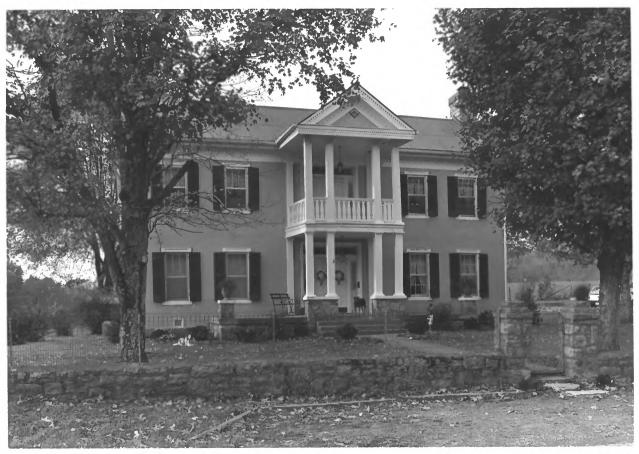

Abner T. Shaw House 4866 Brick Church Pike Goodlettsville, Davidson County, Tennessee Photo: Elissa Tuleen Date: October 1984 Metro Historical Commission Neg: Nashville, Tennessee Facing west, front (east) facade # 1 of 11