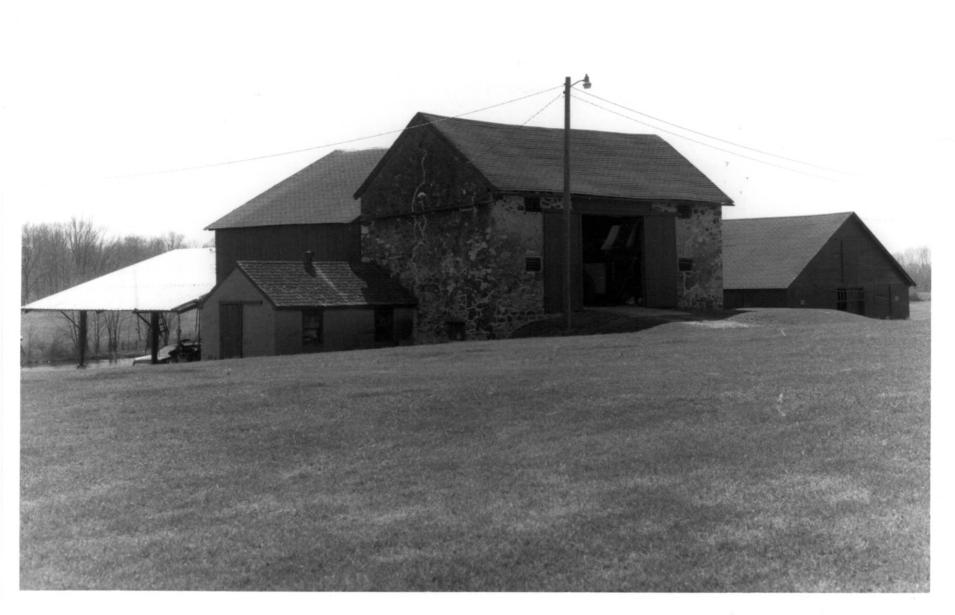

Photographer: Valerie Cesna

**Date:** June 1986

Name:

Location of Negative: Bureau of Archaeology and Historic Preservation, Dover, Delaware

**Description:** Barn, view from southeast

Photograph Number: 11