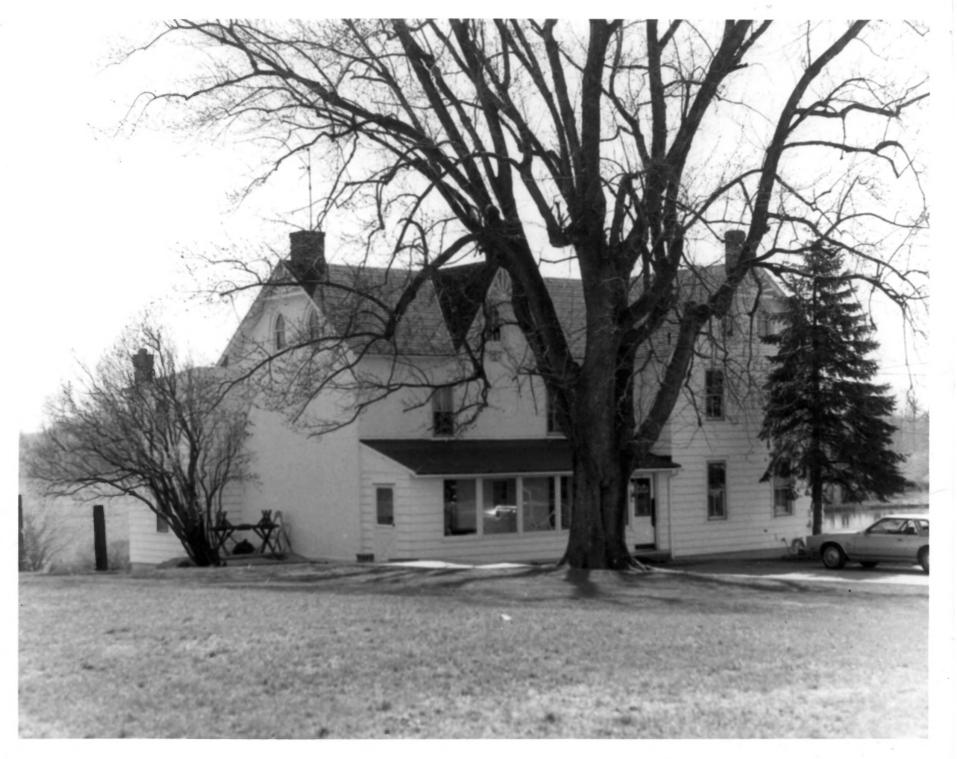

Description: Dwelling, view from northeast

**Photograph Number:** 10

Hundred, 1800-1840, J. McIntyre Farm (N-1098) Location: Limestone Road, Wilmington, Delaware

Agricultural Buildings and Complexes in Mill Creek