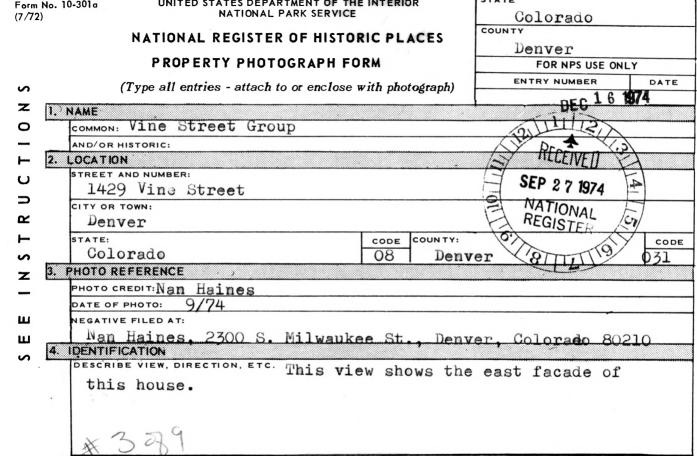

|                                      | No. 10-301a                                                                | UNITED STATES DEPARTMENT OF THE INTERIOR NATIONAL PARK SERVICE |                  | Colorado     |      |  |  |  |
|--------------------------------------|----------------------------------------------------------------------------|----------------------------------------------------------------|------------------|--------------|------|--|--|--|
| (7/72                                | :)                                                                         | NATIONAL REGISTER OF HISTORIC PLACES                           |                  | COUNTY       |      |  |  |  |
| NATIONAL REGISTER OF HISTORIC PLACES |                                                                            |                                                                |                  | Denver       |      |  |  |  |
|                                      |                                                                            | PROPERTY PHOTOGRAPH                                            | FOR NPS USE ONLY |              |      |  |  |  |
|                                      |                                                                            | (Type all entries - attach to or enclose with photograph)      |                  | ENTRY NUMBER | DATE |  |  |  |
| S                                    |                                                                            |                                                                |                  | DEC 1 6 1974 |      |  |  |  |
| Z                                    | 1. NAME                                                                    |                                                                |                  |              |      |  |  |  |
| 0                                    | common: Vine Street Group                                                  |                                                                |                  |              |      |  |  |  |
| -                                    | AND/OR HISTORIC:                                                           |                                                                |                  |              |      |  |  |  |
| -                                    | 2. LOCATION STREET STATES                                                  |                                                                |                  |              |      |  |  |  |
| U                                    | STREET AND NUMBER:                                                         |                                                                |                  |              |      |  |  |  |
| _                                    | 1 343E Vine Ctmeet                                                         |                                                                |                  |              |      |  |  |  |
| )                                    | CITY OR TOWN:                                                              |                                                                |                  |              |      |  |  |  |
| 8                                    |                                                                            |                                                                |                  |              |      |  |  |  |
| -                                    | STAT                                                                       | E:                                                             | CODE COUNTY      |              |      |  |  |  |
| S                                    | C                                                                          | olorado                                                        | <u>08</u>   D    | enver 8/11/  | 03   |  |  |  |
| Z                                    | 3. PHOTO REFERENCE                                                         |                                                                |                  |              |      |  |  |  |
|                                      | РНО                                                                        | рното credit:Nan Haines                                        |                  |              |      |  |  |  |
|                                      | DATI                                                                       | E OF PHOTO: 0 9/74                                             |                  |              |      |  |  |  |
| ш                                    | Nan Haines, 2300 S. Milwaukee St., Denver, Colorado 80210 4 IDENTIFICATION |                                                                |                  |              |      |  |  |  |
| ш                                    |                                                                            |                                                                |                  |              |      |  |  |  |
| S                                    |                                                                            |                                                                |                  |              |      |  |  |  |
|                                      | DESCRIBE VIEW, DIRECTION, ETC. This view is of the east (front)            |                                                                |                  |              |      |  |  |  |
|                                      | facade and south facade of the house.                                      |                                                                |                  |              |      |  |  |  |
|                                      |                                                                            |                                                                |                  |              |      |  |  |  |
|                                      |                                                                            |                                                                |                  |              |      |  |  |  |
|                                      | 2                                                                          | 4229                                                           |                  |              |      |  |  |  |