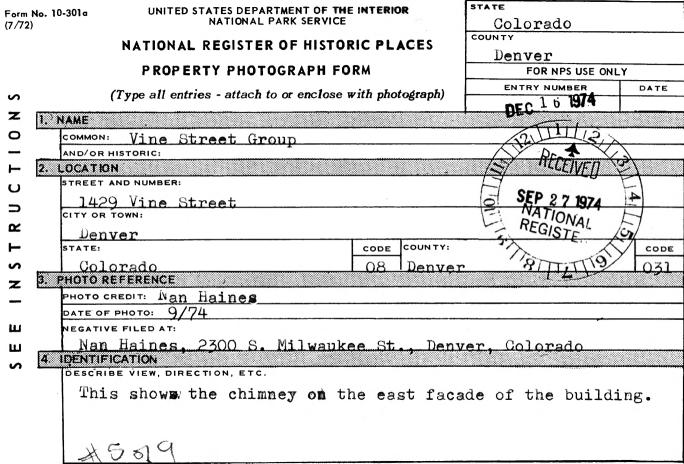

|                                      | No. 10-301a                                                                | UNITED STATES DEPARTMENT OF THE INTERIOR NATIONAL PARK SERVICE |                  | Colorado     |      |  |  |  |
|--------------------------------------|----------------------------------------------------------------------------|----------------------------------------------------------------|------------------|--------------|------|--|--|--|
| (7/72                                | :)                                                                         | NATIONAL REGISTER OF HISTORIC PLACES                           |                  | COUNTY       |      |  |  |  |
| NATIONAL REGISTER OF HISTORIC PLACES |                                                                            |                                                                |                  | Denver       |      |  |  |  |
|                                      |                                                                            | PROPERTY PHOTOGRAPH                                            | FOR NPS USE ONLY |              |      |  |  |  |
|                                      |                                                                            | (Type all entries - attach to or enclose with photograph)      |                  | ENTRY NUMBER | DATE |  |  |  |
| S                                    |                                                                            |                                                                |                  | DEC 1 6 1974 |      |  |  |  |
| Z                                    | 1. NAME                                                                    |                                                                |                  |              |      |  |  |  |
| 0                                    | common: Vine Street Group                                                  |                                                                |                  |              |      |  |  |  |
| -                                    | AND/OR HISTORIC:                                                           |                                                                |                  |              |      |  |  |  |
| -                                    | 2. LOCATION STREET STATES                                                  |                                                                |                  |              |      |  |  |  |
| U                                    | STREET AND NUMBER:                                                         |                                                                |                  |              |      |  |  |  |
| _                                    | 1 343E Vine Ctmeet                                                         |                                                                |                  |              |      |  |  |  |
| )                                    | CITY OR TOWN:                                                              |                                                                |                  |              |      |  |  |  |
| 8                                    |                                                                            |                                                                |                  |              |      |  |  |  |
| -                                    | STAT                                                                       | E:                                                             | CODE COUNTY      |              |      |  |  |  |
| S                                    | C                                                                          | olorado                                                        | <u>08</u>   D    | enver 8/11/  | 03   |  |  |  |
| Z                                    | 3. PHOTO REFERENCE                                                         |                                                                |                  |              |      |  |  |  |
|                                      | РНО                                                                        | рното credit:Nan Haines                                        |                  |              |      |  |  |  |
|                                      | DATI                                                                       | E OF PHOTO: 0 9/74                                             |                  |              |      |  |  |  |
| ш                                    | Nan Haines, 2300 S. Milwaukee St., Denver, Colorado 80210 4 IDENTIFICATION |                                                                |                  |              |      |  |  |  |
| ш                                    |                                                                            |                                                                |                  |              |      |  |  |  |
| S                                    |                                                                            |                                                                |                  |              |      |  |  |  |
|                                      | DESCRIBE VIEW, DIRECTION, ETC. This view is of the east (front)            |                                                                |                  |              |      |  |  |  |
|                                      | facade and south facade of the house.                                      |                                                                |                  |              |      |  |  |  |
|                                      |                                                                            |                                                                |                  |              |      |  |  |  |
|                                      |                                                                            |                                                                |                  |              |      |  |  |  |
|                                      | 2                                                                          | 4229                                                           |                  |              |      |  |  |  |