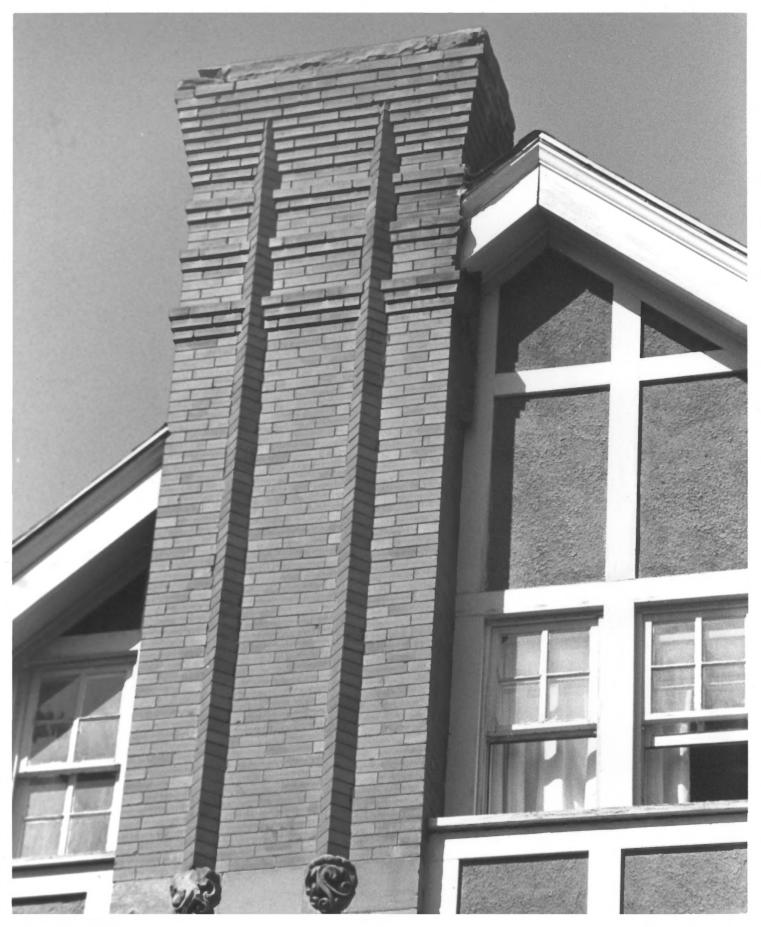

STATE UNITED STATES DEPARTMENT OF THE INTERIOR Form No. 10-301a NATIONAL PARK SERVICE Colorado (7/72)COUNTY NATIONAL REGISTER OF HISTORIC PLACES Denver PROPERTY PHOTOGRAPH FORM FOR NPS USE ONLY DATE **ENTRY NUMBER** (Type all entries - attach to or enclose with photograph) DEC I 6 S Z I NAME common: Vine Street Group 0 AND/OR HISTORIC: LOCATION STREET AND NUMBER: U 1435 Vine Street SEP 27 1974  $\Box$ CITY OR TOWN: NATIONAL  $\mathbf{\alpha}$ Denver. REGISTE COUNTY: CODE CODE STATE: 031 80 Denver Colorado S 3. PHOTO REFERENCE Z PHOTO CREDIT: Nam Haines DATE OF PHOTO: ш NEGATIVE FILED AT: Nan Haines, 2300 S. Milwaukee St., Denver, Colorado 80210 ш 4. IDENTIFICATION S DESCRIBE VIEW, DIRECTION, ETC. This shows the east facade of the third storey of the house.