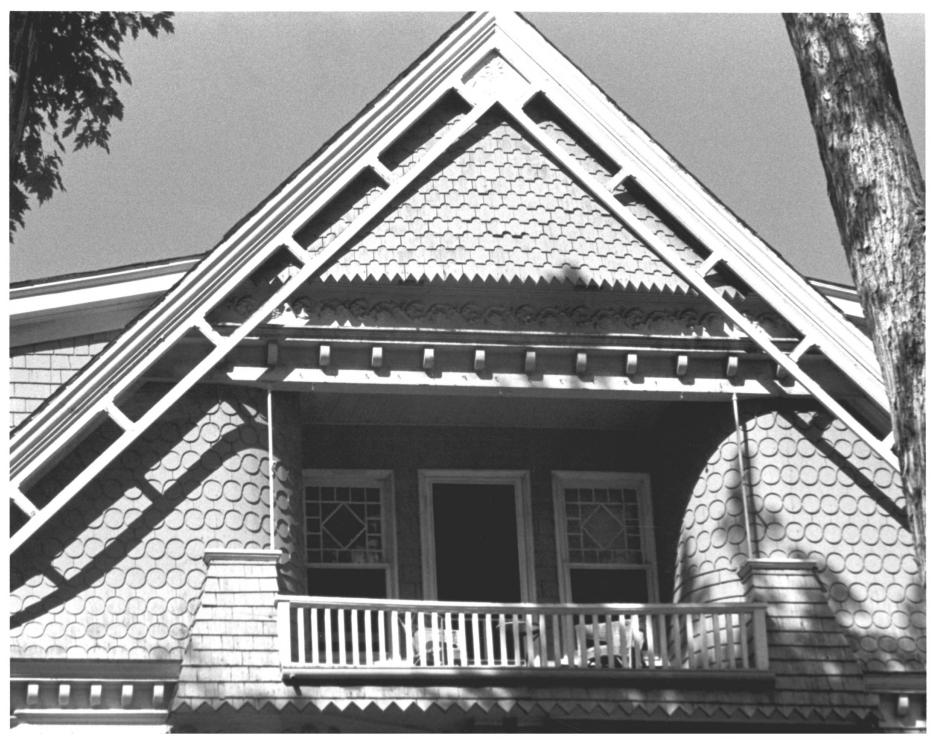

STATE UNITED STATES DEPARTMENT OF THE INTERIOR Form No. 10-301a NATIONAL PARK SERVICE Colorado (7/72)COUNTY NATIONAL REGISTER OF HISTORIC PLACES Denver PROPERTY PHOTOGRAPH FORM FOR NPS USE ONLY DATE **ENTRY NUMBER** (Type all entries - attach to or enclose with photograph) DEC I 6 S Z I NAME common: Vine Street Group 0 AND/OR HISTORIC: LOCATION STREET AND NUMBER: U 1435 Vine Street SEP 27 1974  $\Box$ CITY OR TOWN: NATIONAL  $\mathbf{\alpha}$ Denver. REGISTE COUNTY: CODE CODE STATE: 031 80 Denver Colorado S 3. PHOTO REFERENCE Z PHOTO CREDIT: Nam Haines DATE OF PHOTO: ш NEGATIVE FILED AT: Nan Haines, 2300 S. Milwaukee St., Denver, Colorado 80210 ш 4. IDENTIFICATION S DESCRIBE VIEW, DIRECTION, ETC. This shows the east facade of the third storey of the house.