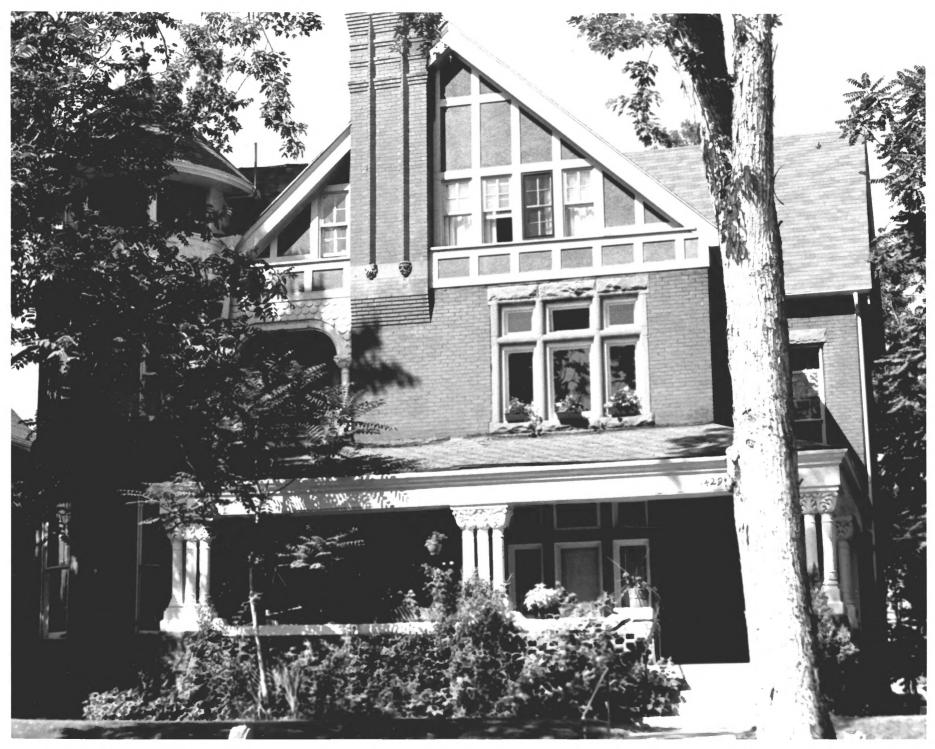

STATE UNITED STATES DEPARTMENT OF THE INTERIOR Form No. 10-301a NATIONAL PARK SERVICE Colorado (7/72)COUNTY NATIONAL REGISTER OF HISTORIC PLACES Denver PROPERTY PHOTOGRAPH FORM FOR NPS USE ONLY DATE **ENTRY NUMBER** (Type all entries - attach to or enclose with photograph) DEC I 6 S Z I NAME common: Vine Street Group 0 AND/OR HISTORIC: LOCATION STREET AND NUMBER: U 1435 Vine Street SEP 27 1974  $\Box$ CITY OR TOWN: NATIONAL  $\mathbf{\alpha}$ Denver. REGISTE COUNTY: CODE CODE STATE: 031 80 Denver Colorado S 3. PHOTO REFERENCE Z PHOTO CREDIT: Nam Haines DATE OF PHOTO: ш NEGATIVE FILED AT: Nan Haines, 2300 S. Milwaukee St., Denver, Colorado 80210 ш 4. IDENTIFICATION S DESCRIBE VIEW, DIRECTION, ETC. This shows the east facade of the third storey of the house.