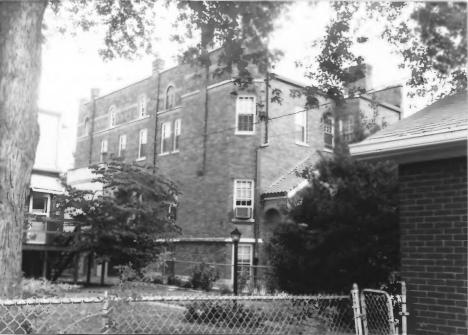

# Kentucky Heritage Council Frankfort, Kentucky 40601

Group Nomination<sub>NA</sub> Historic Property Name St. Francis of Address 1960 Bardstown Road Photographer Joanne Weeter Negative Location Louisville Landmarks View or Elevation Rear of convent wing