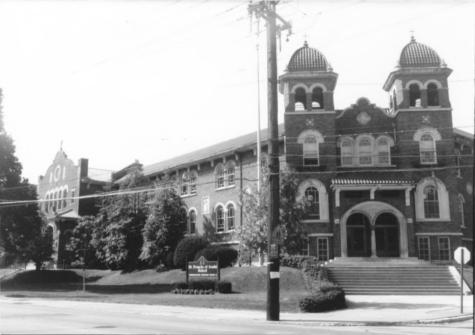

APR 2 8 1987

Site # \_\_\_\_\_\_\_\_\_\_\_Kentucky Heritage Council<br/>Frankfort, Kentucky 40601Photo # \_\_\_\_\_2

Group Nomination NA St. Francis of **Historic Property Name** -Assisi Complex 1960 Bardstown Road Address Photographer Joanne Weeter Negative Location Louisville Landmarks View or Elevation Facade of former church/now auditorium looking southwest Date Taken 7-86