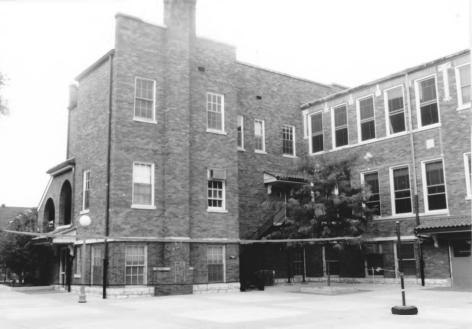

Site # <u>JFEH 3032</u> Photo #<sup>6</sup> Kentucky Heritage Council Frankfort, Kentucky 40601

Group Nomination NA St. Francis of Historic Property Name ASsisi Complex 1960 Bardstown Road Address Photographer Joanne Weeter Negative Location Louisville Landmarks View or Elevation Northeast facade of school Date Taken 7-86