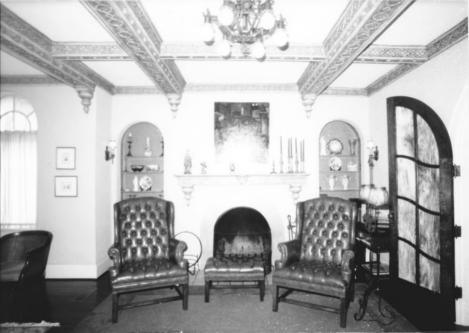

Date Taken

Kentucky Heritage Council Frankfort, Kentucky 40601

Group Nomination NA Historic Property Name St. Francis of Address 1960 Bardstown Road Photographer Joanne Weeter Negative Location Louisville Landmarks View or Elevation Fireplace in Living Room of rectory