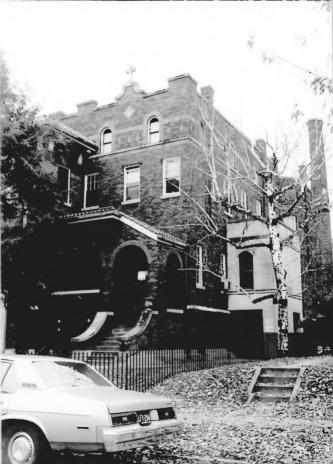

Kentucky Heritage Council Frankfort, Kentucky 40601

Group Nomination NA Historic Property Name Assisi Complex Address 1960 Bardstown Road Photographer Joanne Weeter Negative Location Louisville Landmarks View or ElevationNortheast facade of Rectory Date Taken