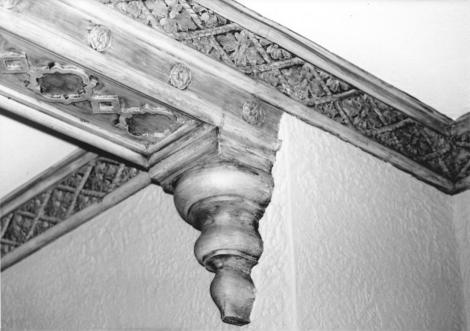

## Kentucky Heritage Council Frankfort, Kentucky 40601

| Group Nomination    | NA                   |
|---------------------|----------------------|
| Historic Property N | ame Assisi Complex   |
| Address 1960 Ba     | ardstown Road        |
| Photographer Jo     | oanne Weeter         |
| Negative Location   | Louisville Landmarks |
| View or Elevation   | Plaster detail in    |
| living room (       | rectory)             |
| Date Taken          | 7-86                 |