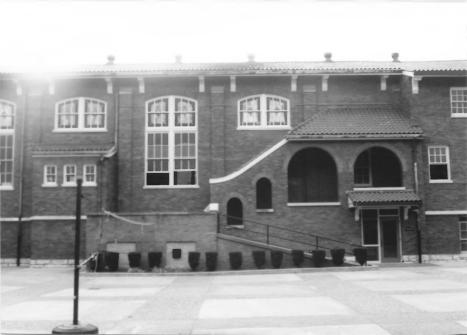

Site # <u>JFEH 3032</u> Photo #<sup>6</sup> Kentucky Heritage Council Frankfort, Kentucky 40601

Group Nomination NA St. Francis of Historic Property Name ASsisi Complex 1960 Bardstown Road Address Photographer Joanne Weeter Negative Location Louisville Landmarks View or Elevation Northeast facade of school Date Taken 7-86