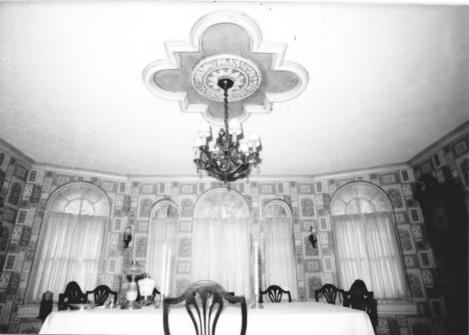

Date Taken

.

| Site #JFEH 3032        | Kentucky Heritage Council |
|------------------------|---------------------------|
| Photo # 23             | Frankfort, Kentucky 40601 |
| Group Nomination       |                           |
| Historic Property Name | Assisi Complex            |
| Address 1960 Bards     |                           |
| Photographer Joa       | anne Weeter               |
| Negative Location      | ouisville Landmarks       |
| View or Elevation D:   | ining room ceiling        |
| medallion in           | plaster (rectory)         |
| Date Taken 7-8         | 86                        |
| APR 2 8 1987           |                           |