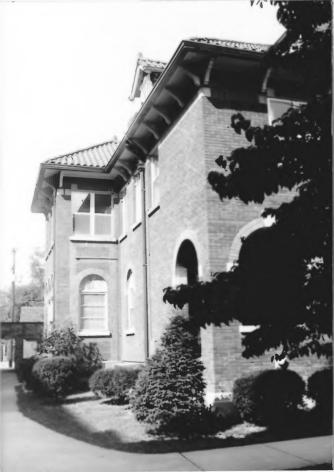

Kentucky Heritage Council Frankfort, Kentucky 40601

Group Nomination NA St. Francis of Historic Property Name Assisi Complex Address 1960 Bardstown Road Photographer Joanne Wester Negative Location Louisville Landmarks View or Elevation School and its environmental setting Date Taken 7-86