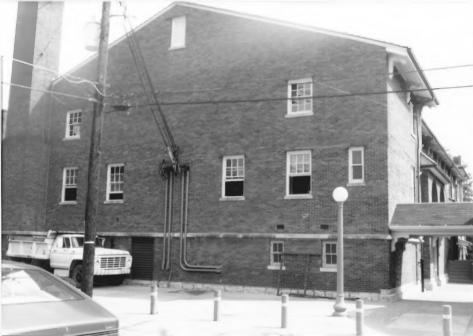

# Kentucky Heritage Council Frankfort, Kentucky 40601

Group Nomination<sub>NA</sub> Historic Property Name St. Francis of Address 1960 Bardstown Road Photographer Joanne Weeter Negative Location Louisville Landmarks View or Elevation Rear of convent wing

## Kentucky Heritage Council Frankfort, Kentucky 40601

| Group Nomination NA                    |  |  |
|----------------------------------------|--|--|
| Historic Property Name Assisi Complex  |  |  |
| Address 1960 Bardstown Road            |  |  |
| Photographer Joanne Weeter             |  |  |
| Negative Location Louisville Landmarks |  |  |
| View or Elevation Rear of convent wing |  |  |
| looking northwest                      |  |  |
| Date Taken 7-86                        |  |  |