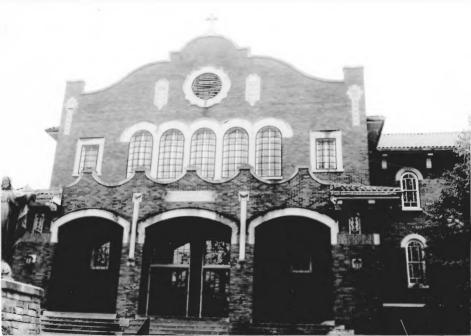

APR 2 8 1987

Site # \_\_\_\_\_\_\_\_\_\_\_Kentucky Heritage Council<br/>Frankfort, Kentucky 40601Photo # \_\_\_\_\_2

Group Nomination NA St. Francis of **Historic Property Name** -Assisi Complex 1960 Bardstown Road Address Photographer Joanne Weeter Negative Location Louisville Landmarks View or Elevation Facade of former church/now auditorium looking southwest Date Taken 7-86