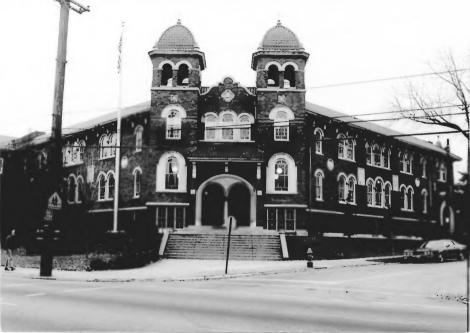

Site # <u>JFEH 3032</u> Photo # \_\_\_\_

### Kentucky Heritage Council Frankfort, Kentucky 40601

Group Nomination NA St. Francis of **Historic Property Name** -Assisi Complex Address 1960 Bardstown Road Photographer Joanne Weeter Negative Location Louisville Landmarks View or Elevation School's primary facade looking south Date Taken 7-86