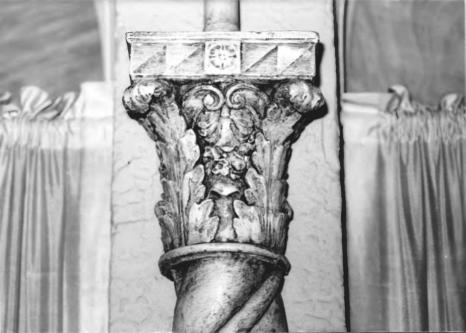

| Site # JFEH 3032       | Kentucky Heritage Council<br>Frankfort, Kentucky 40601 |
|------------------------|--------------------------------------------------------|
| Photo #                |                                                        |
| Group Nomination       | NA                                                     |
| Historic Property Name | St. Francis of Assisi<br>Complex                       |
| Address 1900 Balus     | LOWIT KOAU                                             |
| Photographer Joan      | nne Weeter                                             |
| Negative Location Lou: | isville Landmarks                                      |
|                        | ng room column detail                                  |

Date Taken

.

| Site #JFEH 3032        | Kentucky Heritage Council |
|------------------------|---------------------------|
| Photo # 23             | Frankfort, Kentucky 40601 |
| Group Nomination       |                           |
| Historic Property Name | Assisi Complex            |
| Address 1960 Bards     |                           |
| Photographer Joa       | anne Weeter               |
| Negative Location      | ouisville Landmarks       |
| View or Elevation D:   | ining room ceiling        |
| medallion in           | plaster (rectory)         |
| Date Taken 7-8         | 86                        |
| APR 2 8 1987           |                           |