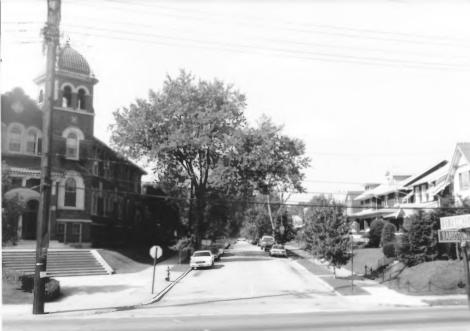

Kentucky Heritage Council Frankfort, Kentucky 40601

Group Nomination NA St. Francis of Historic Property Name Assisi Complex Address 1960 Bardstown Road Photographer Joanne Wester Negative Location Louisville Landmarks View or Elevation School and its environmental setting Date Taken 7-86