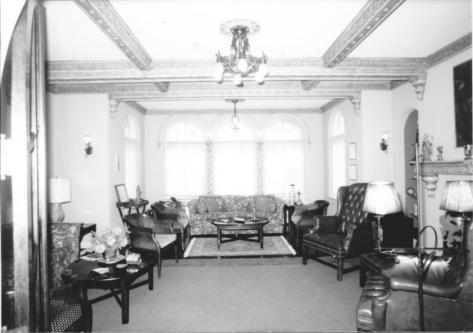

## Kentucky Heritage Council Frankfort, Kentucky 40601

NA **Group Nomination** Historic Property Name St. Francis of Address 1960 Bardstown Road Photographer Joanne Weeter Negative Location Louisville Landmarks View or Elevation East bay of rectory living room (interior)