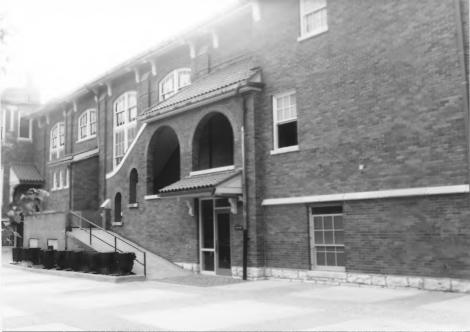

### Kentucky Heritage Council Frankfort, Kentucky 40601

Group Nomination NA St. Francis of **Historic Property Name** -Assisi Complex Address 1960 Bardstown Road Photographer Joanne Weeter Negative Location Louisville Landmarks View or Elevation School's primary facade looking south Date Taken 7-86