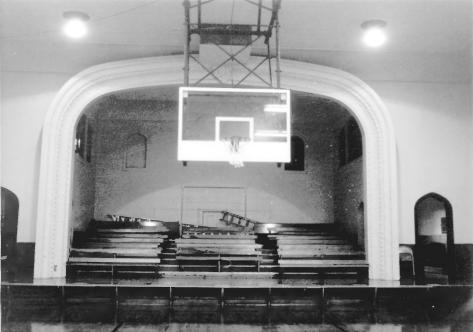

## Kentucky Heritage Council Frankfort, Kentucky 40601

Group Nomination NA Historic Property Name St. Francis of Assisi Complex Address 1960 Bardstown Road Photographer Joanne Weeter Negative Location Louisville Landmarks View or Elevation Stage in former church/ now auditorium wing