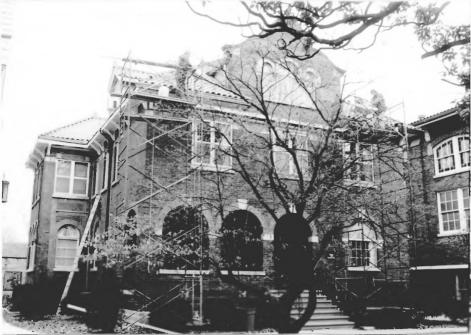

Site # <u>JFEH 3032</u> Photo #<sup>6</sup> Kentucky Heritage Council Frankfort, Kentucky 40601

Group Nomination NA St. Francis of Historic Property Name ASsisi Complex 1960 Bardstown Road Address Photographer Joanne Weeter Negative Location Louisville Landmarks View or Elevation Northeast facade of school Date Taken 7-86