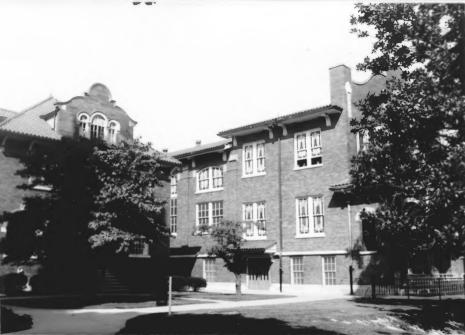

Kentucky Heritage Council Frankfort, Kentucky 40601

Group Nomination NA St. Francis of Historic Property Name Assisi Complex Address 1960 Bardstown Road Photographer Joanne Wester Negative Location Louisville Landmarks View or Elevation School and its environmental setting Date Taken 7-86