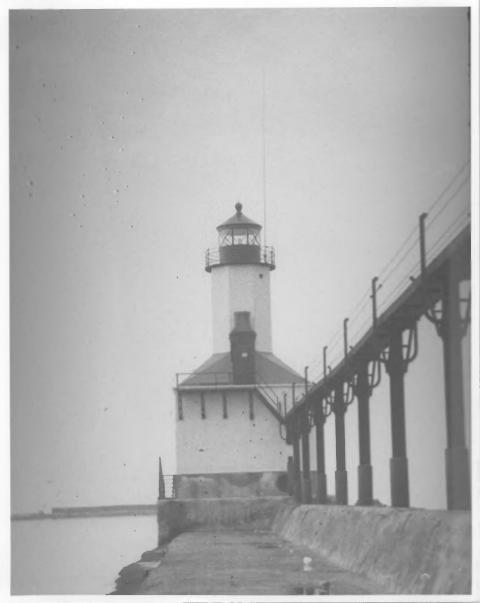

1. Michigan City East Pierhead Light Tower and Elevated Walk 2. Michigan City, Indiana Patricia Harris October 1984 5. Old Lighthouse Museum, No. 16. camera facing northwest7. 2 of 7 Old Lighthouse Museum, Michigan City, Ind.