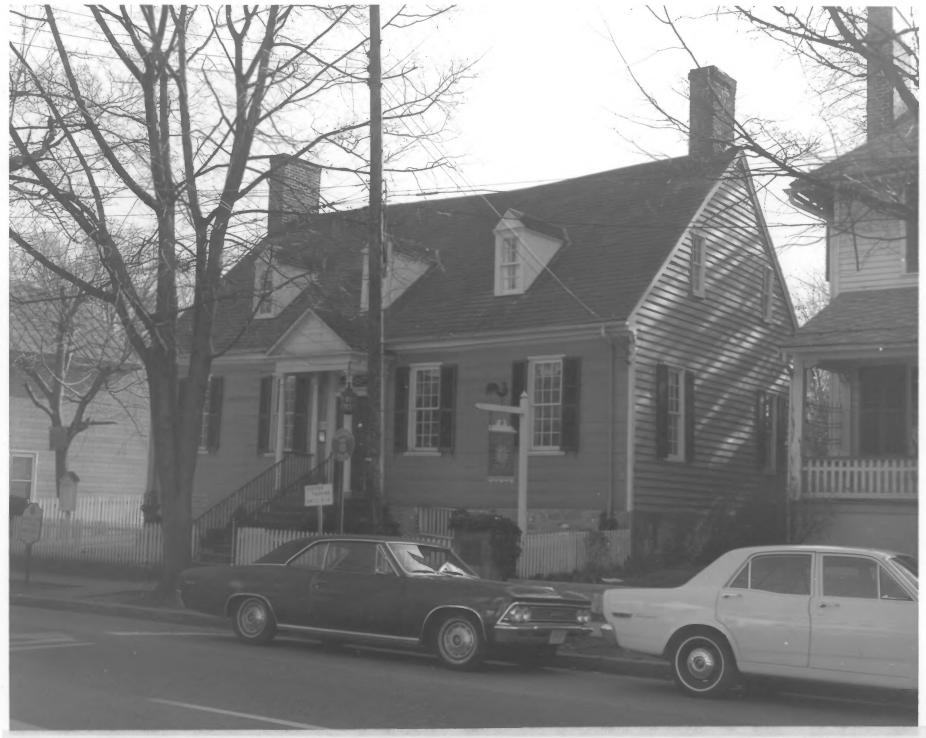

DESCRIBE VIEW, DIRECTION, ETC.

From Caroline Street, facing southwest to front entrance, Rising Sun Tavern.