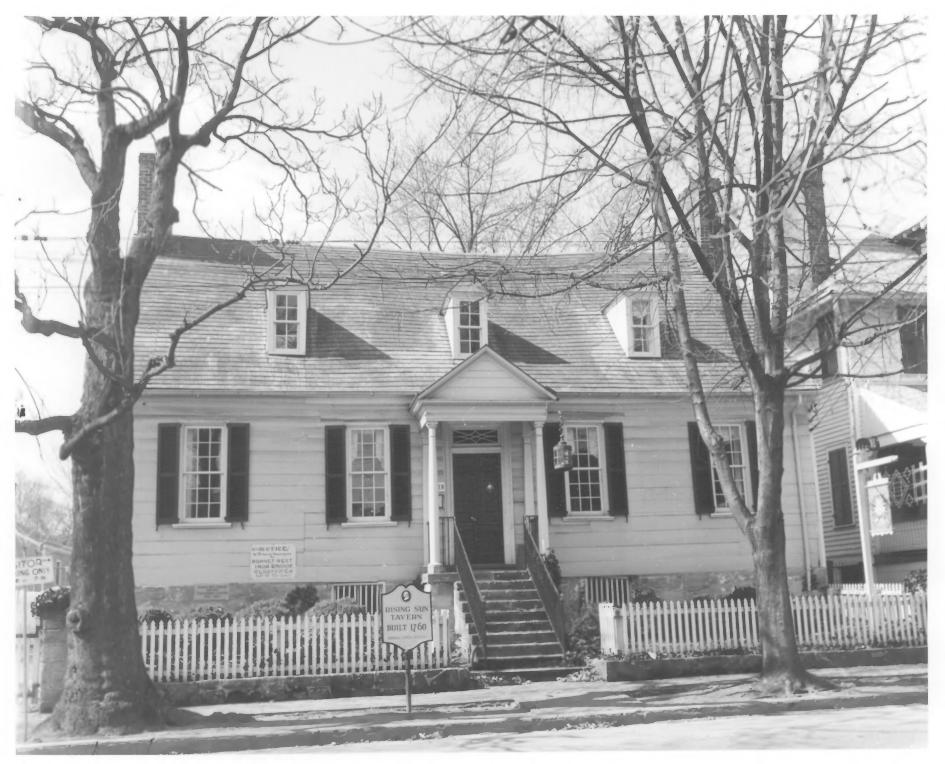

Rising Sun Tavern, Fredericksburg, Virginia, Front (East).

NPS Photo 1969

| Form No. | 10-301 |
|----------|--------|
| (7/72)   |        |

ш

4. IDENTIFICATION

## Following page 163. Rising Sun Tavern, c. 1760 Fredericksburg, Virginia

N.P.S. Photo

Rising Sun Tavern, Fredericksburg, Virginia, Rear (West).

NPS Photo 1969