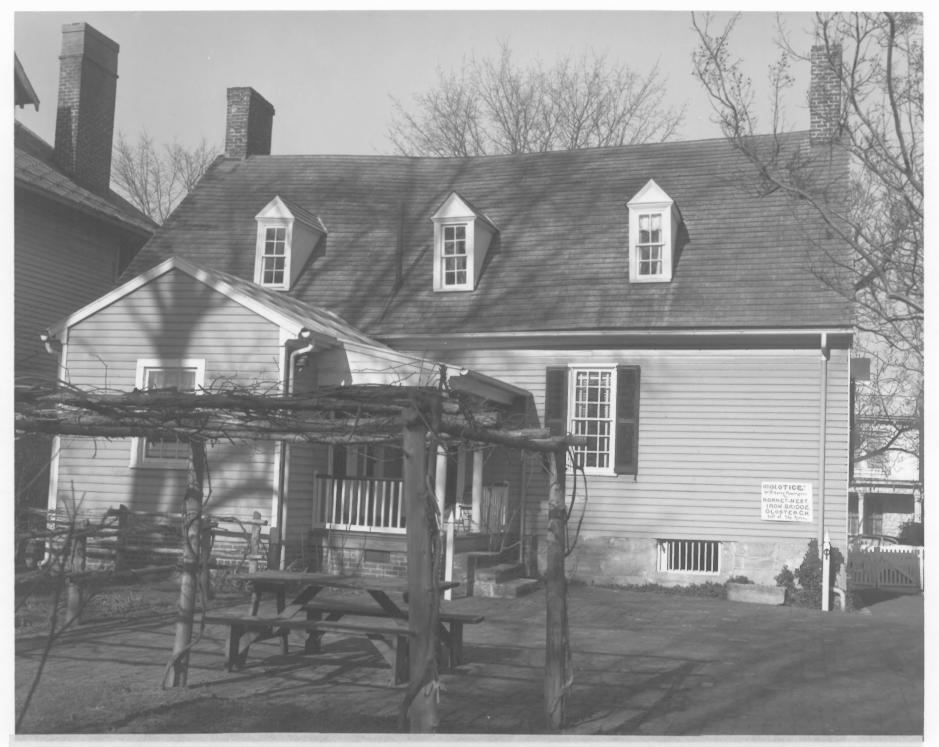

## Following page 163. Rising Sun Tavern, c. 1760 Fredericksburg, Virginia

N.P.S. Photo

Rising Sun Tavern, Fredericksburg, Virginia, Rear (West).

NPS Photo 1969