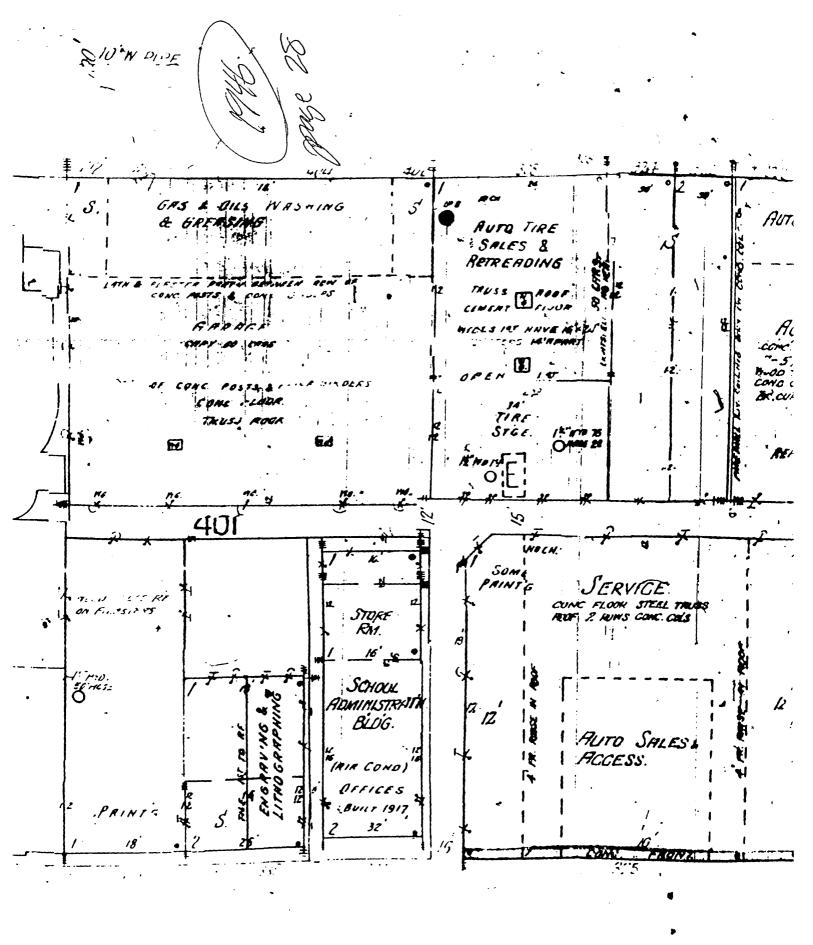

# 

1. Name of Property historic name Phoenix Elementary School District#1 Administration Building

other names/site number Board of Education Building

2. Location

| ************************************   |                     |
|----------------------------------------|---------------------|
| street & number 331 North First Avenue | not for publication |
| city or town <u>Phoenix</u>            | vicinity            |

state Arizona code AZ county Maricopa code 013 zip code 85003

3. State/Federal Agency Certification

As the designated authority under the National Historic Preservation Act of 1986, as amended, I hereby certify that this \_\_\_\_\_ nomination  $X_{-}$  request for determination of eligibility meets the documentation standards for registering properties in the National Register of Historic Places and meets the procedural and professional requirements set forth in 36 CFR Part 60. In my opinion, the property <u>x</u> meets does not meet the National Register Criteria. I recommend that this property be considered significant nationally statewide <u>x</u> locally. ( See continuation sheet for additional comments.)