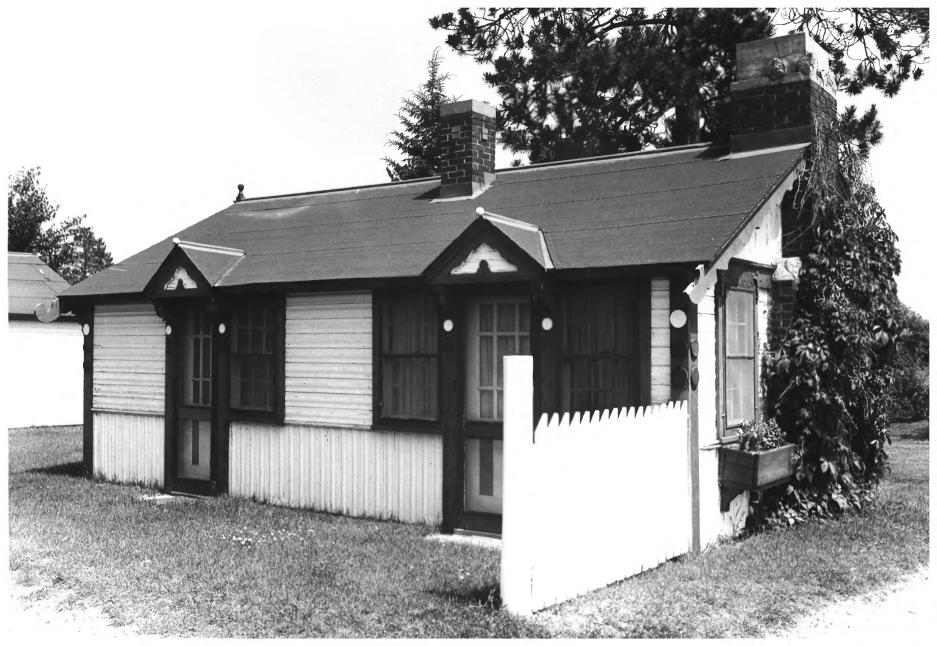

Winnibigoshish Resort/Bena Standard Oil Gas Station and Motor Court Bena, MN.: Cass County MAY 2 3 1980 Bob Frame 1979 Minnesota Historical Society, 690 Cedar Street, St. Paul, MN 55101 West Cottage #2 Looking Northwest 03096/13 APR 1 5 1980