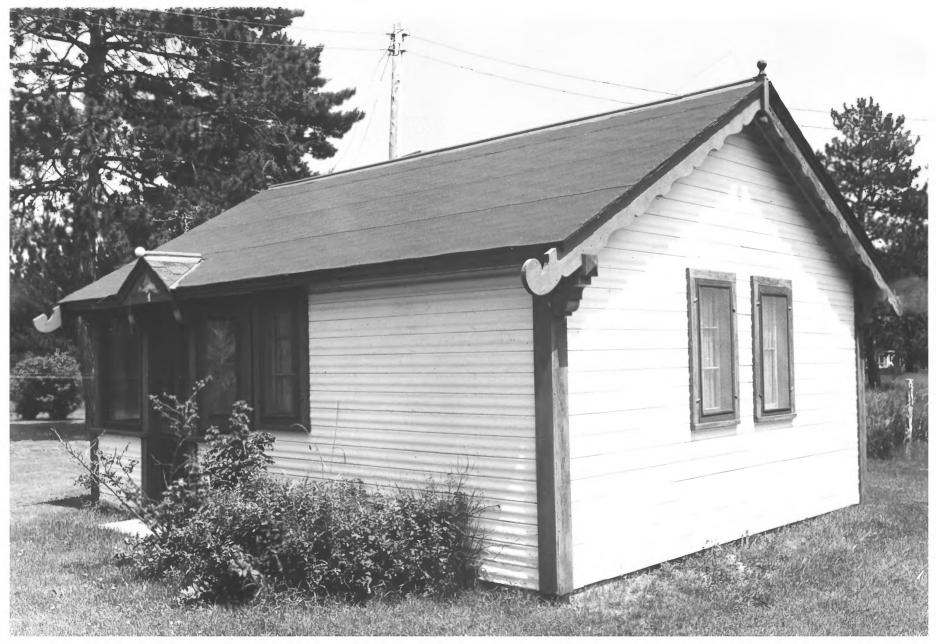

Winnibigoshish Resort/Bena Standard Oil Gas Station and Motor Court Bena, MN.; Cass County Bob Frame MAY 23 1980 1979 Minnesota Historical Society, 690 Cedar Street, St. Paul, MN 55101 w Cottage #3 Looking Northwest 03096/14 APR 1 5 1980