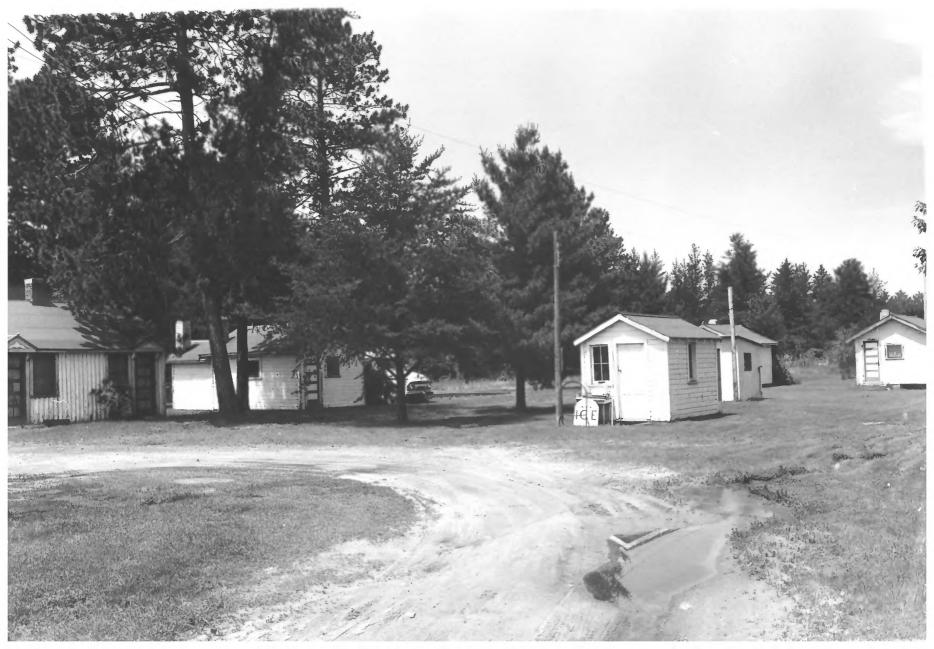

Winnibigoshish Resort/Bena Standard Oil Gas Station and Motor Court Bena, Mn.; Cass County APR 1 5 1980 Bob Frame 1979 MAY 2 3 1980 Minnesota Historical Society, 690-Cedar Street, St. Paul, MN 55101 Looking Northwest - gen. view of rear section (Cottages 8, 9, 12, 14; Fish Cleaning House; Pump House)  $D_{3096/21}$ 