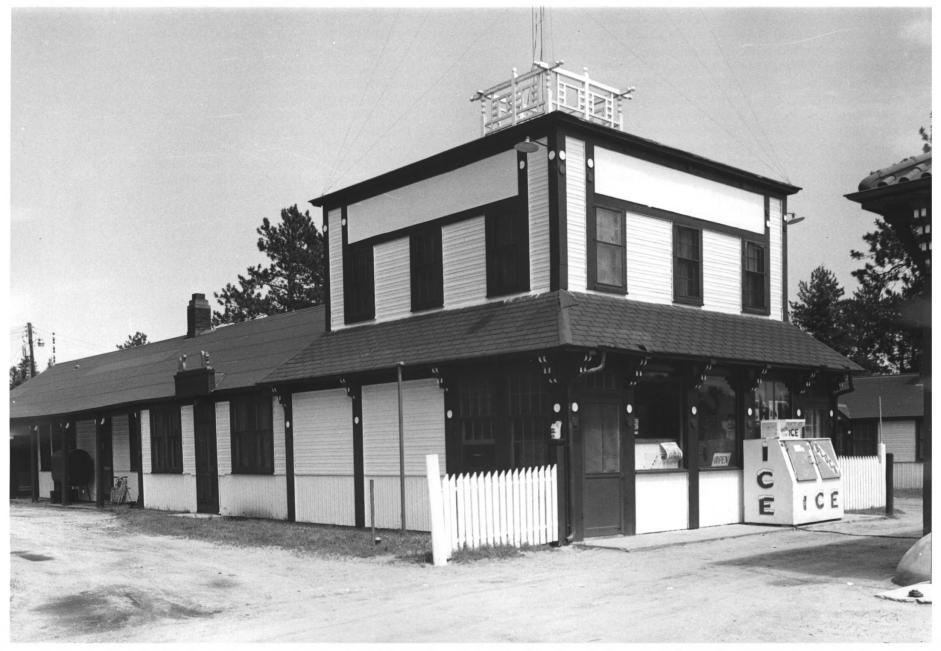

Winnibigoshish Resort/Bena Standard Oil Gas Station and Motor Court Bena, MN.; Cass County Bob Frame MAY 2 3 1980 1979 Minnesota Historical Society, 690 5/1 Cedar Street, St. Paul, MN 55101 Looking Southwest - Station/Main Bldg. 03097/2