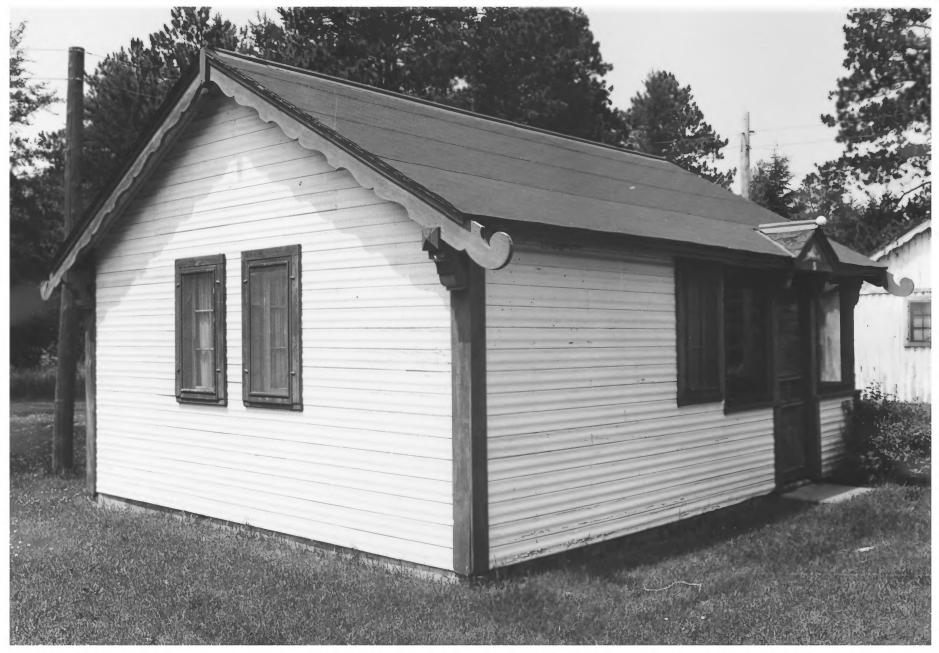

Winnibigoshish Resort/Bena Standard Oil Gas Station and Motor Court Bena, MN.: Cass County MAY 2 3 1980 Bob Frame 1979 Minnesota Historical Society, 690 Cedar Street, St. Paul, MN 55101 West Cottage #2 Looking Northwest 03096/13 APR 1 5 1980