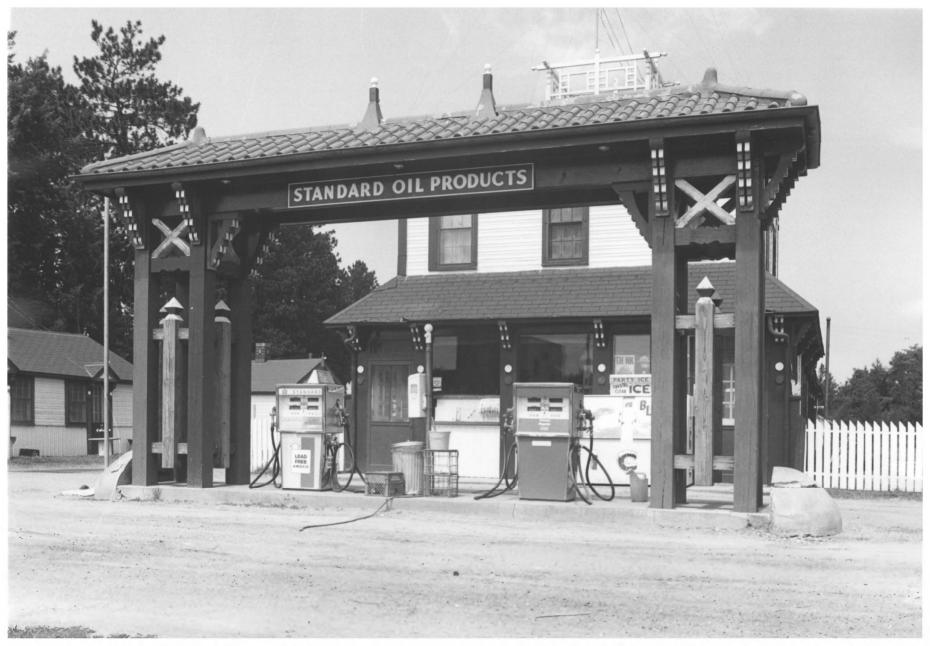

(Winnibigoshish Resort/Bena Standard Oil Gas Station and Motor Court Bena, MN.; Cass County APR 1 5 1980 Bob Frankey 2 3 1980 1979

Minnesota Historical Society, 690-Cedar Street, St. Paul, MN 55101 Looking North 03096/9 Gas Pump Canopy