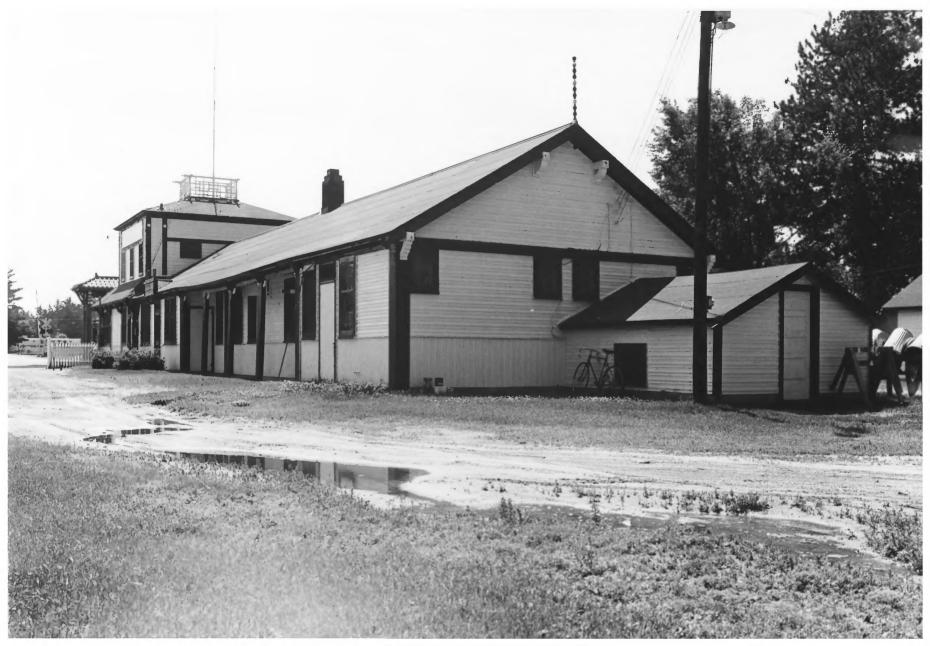

Winnibigoshish Resort/Bena Standard 0il Gas Station and Motor Court Bena, MN.; Cass County APR 1 5 1980 Bob Frame MAY 23 1980 1979 Minnesota Historical Society, 690 Cedar Street, St. Paul, MN 55101 Looking Northeast - Station/Main Bldg. 03096/11