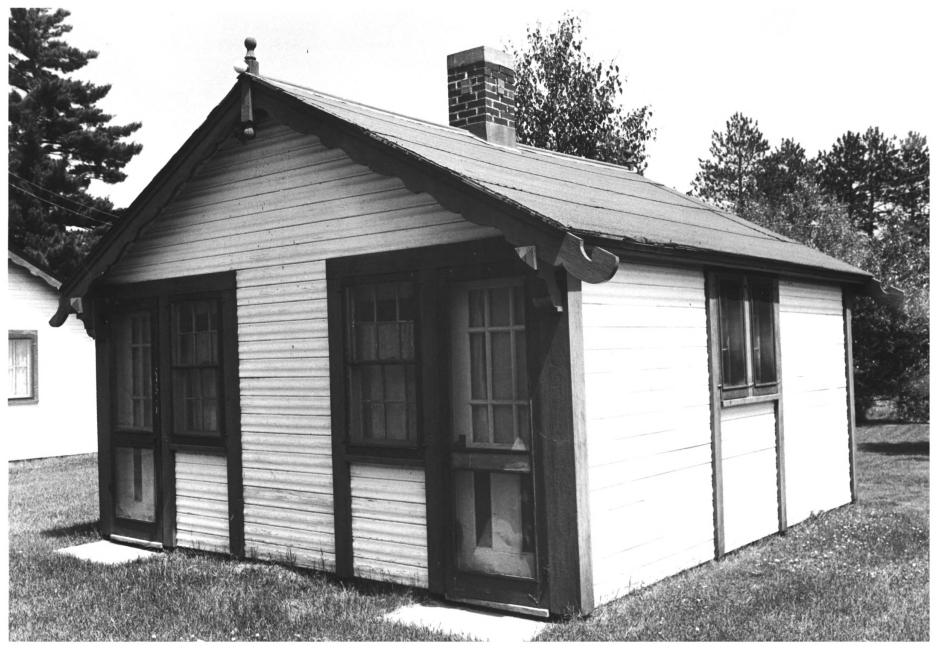

Winnibigoshish Resort/Bena Standard Oil Gas Station and Motor Court Bena, MN.; Cass County Bob Frame MAY 23 1980 1979 Minnesota Historical Society, 690 Cedar Street, St. Paul, MN 55101 w Cottage #3 Looking Northwest 03096/14 APR 1 5 1980