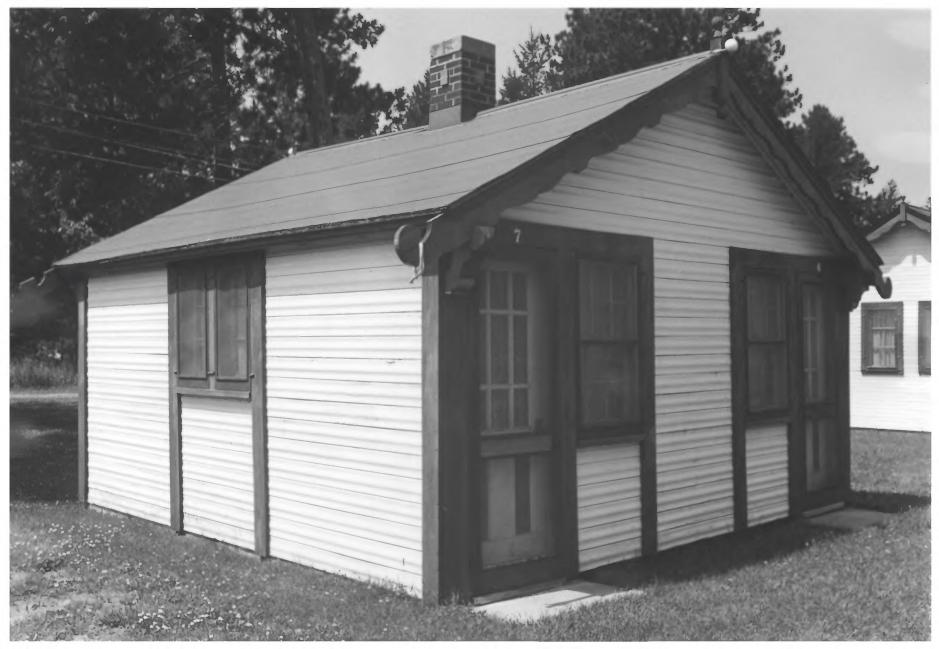

Winnibigoshish Resort/Bena Standard Oil Gas Station and Motor Court Bena, MN.; Cass County 9/11 Bob Frame MAY 2 3 1980 1979 Minnesota Historical Society, 690 Cedar Street, St. Paul, MN 55101 Looking Northwest . Cottage #1 APR 1 5 1980 03096/12