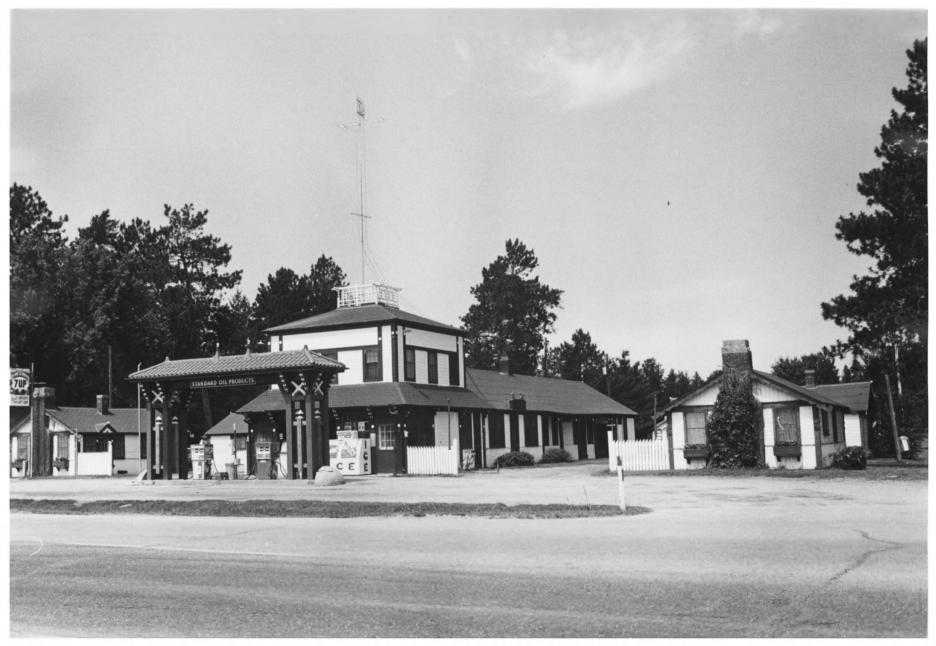

Winnibigoshish Resort/Bena Standard 0il Gas Station and Motor Court Bena, MN.; Cass County APR 1 5 1980 Bob Frame MAY 23 1980 1979 Minnesota Historical Society, 690 Cedar Street, St. Paul, MN 55101 Looking Northeast - Station/Main Bldg. 03096/11