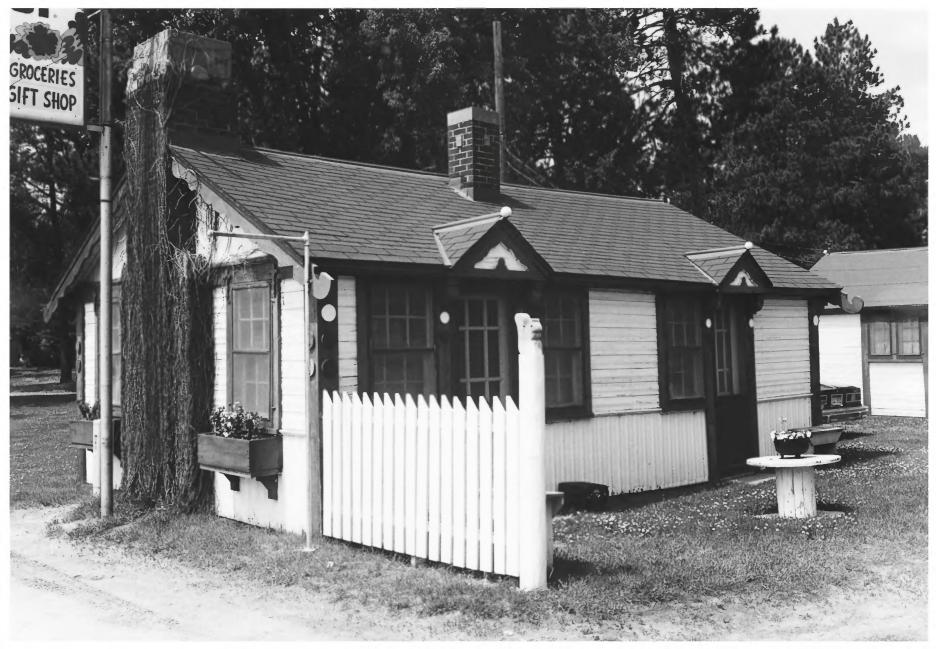

Winnibigoshish Resort/Bena Standard Oil Gas Station and Motor Court Bena, MN.; Cass County 9/11 Bob Frame MAY 2 3 1980 1979 Minnesota Historical Society, 690 Cedar Street, St. Paul, MN 55101 Looking Northwest . Cottage #1 APR 1 5 1980 03096/12