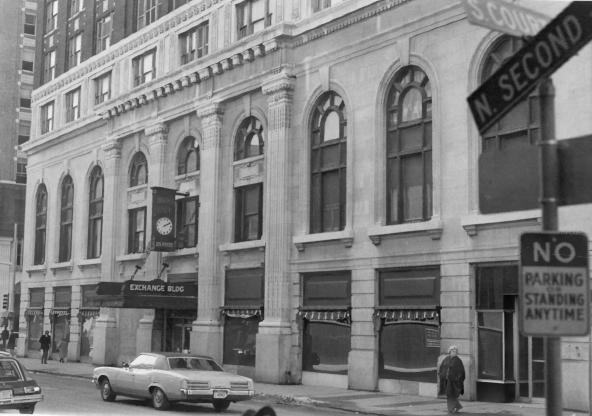

## THE MEMPHIS MERCHANTS EXCHANGE

MEMPHIS, TENNESSEE Photo By: Ann K. Bennett

MAR 2 6 1979

Date: June, 1978 Neg: Memphis Landmarks Commission

DESCRIPTION: Southeast elevation (partial), facing west

Shelby County