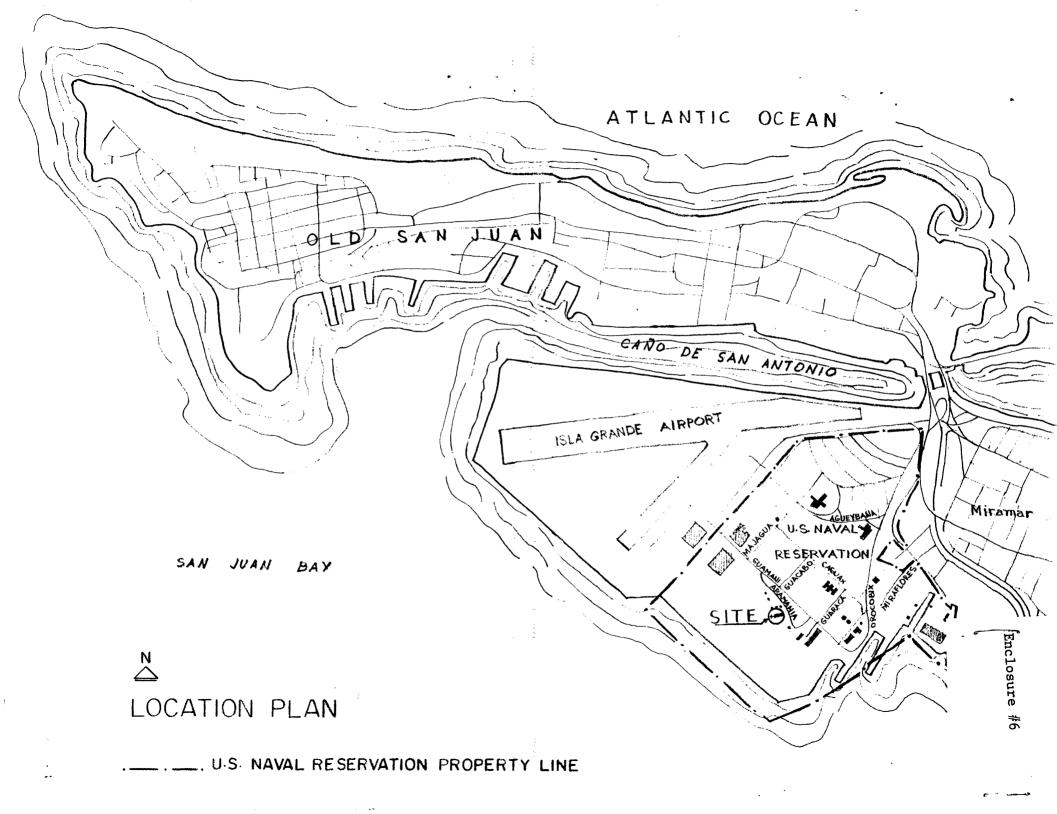

### VERBAL BOUNDARY DESCRIPTION AND JUSTIFICATION

This building is part of a group of buildings used by the U.S. Navy, and enclosed in the same property. Today this land and buildings are administrated by the Government of Puerto Rico. The line of property of this piece of land and the location of the building within it, may be observed in the location plan enclosed.