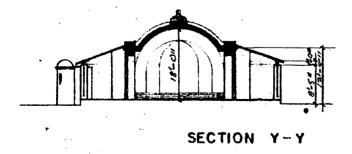

Describe the present and original (if known) physical appearance

Originally a gunpowder storage building, it was converted into a chapel c.1940. The building is detached and consists of a rectangular plan (50'4" X 189'1") surrounded by a wall (8'5" high) for protection. On this outer wall there are two sentry boxes, round shaped, pierced with three small windows and covered with a half dome. The space between the outer wall and the building proper was covered c.1940. The rectangular building was originally undivided, with seven bays marked on the outside by large buttresses. After 1940 the space was divided into four areas: a large chapel (22'7" X 99'2") a sacristy (22'7" X 17'), bathrooms, and a small chapel (22'7" X 33'5").

The principal building materials are brick masonry, with plastered walls. Reinforced concrete is used on the roof added c.1940 to the area between the building and the outer wall. A barrel vault covers the building. It is reinforced on the exterior with arches which rest on buttresses, eight on each side. The hallway added after c.1940 is covered with slanting reinforced concrete which has straight barrel

SECTION Y-Y

Property belongs to the government of the United States. It is considered "Crown Land". The petition transfer of this land to the government of Puerto Rico was solocited under the disposition of Seccion 7 of the (Carta Orgánica de Puerto Rico de 1917 (48 USC 748). Included copy of the letter written by our governor Hon. Carlos Romero Barceló on April 23, 1980 to former President Carter formally asking for the transfer. (See enclosure 7).