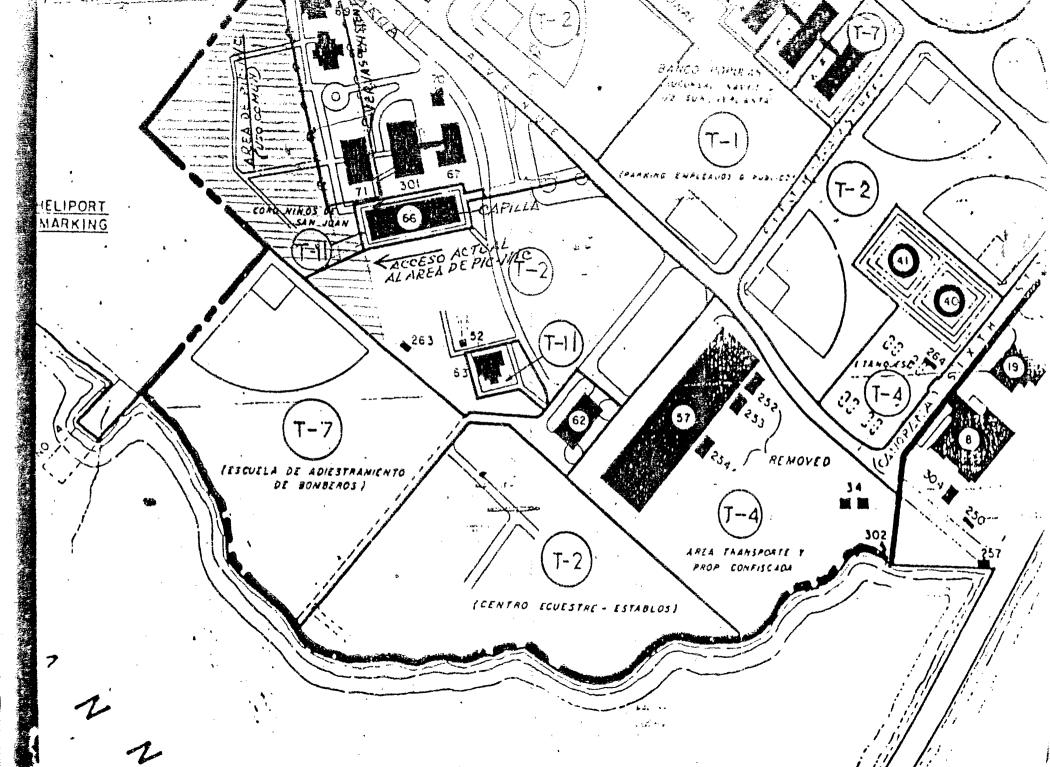

### VERBAL BOUNDARY DESCRIPTION AND JUSTIFICATION

This building is part of a group of buildings used by the U.S. Navy, and enclosed in the same property. Today this land and buildings are administrated by the Government of Puerto Rico. The line of property of this piece of land and the location of the building within it, may be observed in the location plan enclosed.