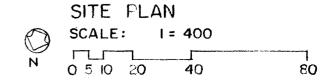

"El Polvorín de Miraflores" was built on the east sector of the "Plaza de San Juan", on a mangrove section of the bay, on a small islet named Miraflores, thus its name. It was well guarded with a small garrison of soldiers. The islet of Miraflores, inside the bay, with the San Antonio Channel as its northern boundary and a short distance from the city, with its land front and east flank exposed, was more or less easily assailable by the enemy batteries which could be placed in it. For the English, the occupation of Miraflores meant a position of advantage, since from it the defenses of the island could be assailed from the rear and right flank. The "Polvorín de Miraflores" was captured by the English in 1789 and recaptured by the militiamen of the garrison.

## National Register of Historic Places Inventory—Nomination Form

For HCRS use only received 8/3/3-3 date entered

Continuation sheet

Item number

8

Page 2

On December 19, 1898, the United States acquired this tract of land, about 41.40 acres, from the Spanish Crown, under the Treaty of Paris. On February 11, 1941, the Federal Government assigned the land to the Department of the Navy for the installation of the U.S. Naval Station. The structure was altered to accomodate its new use as a chapel. Although altered, it still retains its principal architectural characteristics such as the wide and heavy brick and masonry walls and the barrel vaults supported by exterior arches and thick buttresses. When the Naval Station closed operations in 1971, the property was declared surplus Government property and was placed under license to the Commonwealth of Puerto Rico which assigned the structure to the Institute of Puerto Rican Culture to be used as the San Juan Children's Choir and 'Ballet de San Juan' headquarters.

### VERBAL BOUNDARY DESCRIPTION AND JUSTIFICATION

This building is part of a group of buildings used by the U.S. Navy, and enclosed in the same property. Today this land and buildings are administrated by the Government of Puerto Rico. The line of property of this piece of land and the location of the building within it, may be observed in the location plan enclosed.

and the second of the second o

POLVORIN DE MIRAFLORES (1776)
CAPILLA DE MIRAFLORES (1940)

•AREA:

3,571-192 SQ-MT-+882 ACRES

POLVORIN DE MIRAFLORES (1776)
CAPILLA DE MIRAFLORES (1940)

POLVORIN DE MIRAFLORES (1776) CAPILLA DE MIRAFLORES (1940)