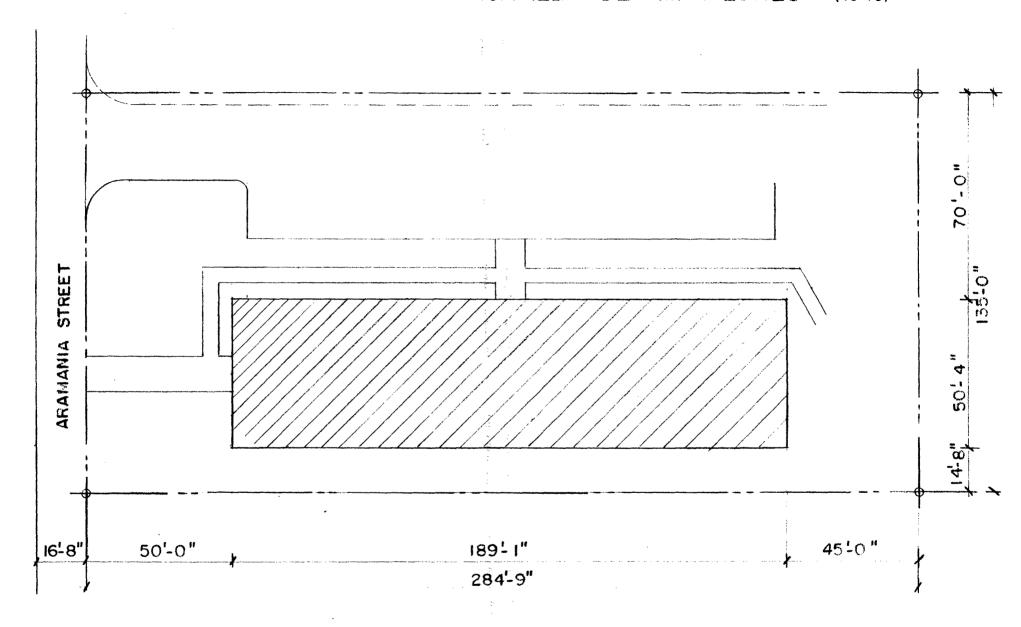

### VERBAL BOUNDARY DESCRIPTION AND JUSTIFICATION

This building is part of a group of buildings used by the U.S. Navy, and enclosed in the same property. Today this land and buildings are administrated by the Government of Puerto Rico. The line of property of this piece of land and the location of the building within it, may be observed in the location plan enclosed.

and the second of the second o

POLVORIN DE MIRAFLORES (1776)
CAPILLA DE MIRAFLORES (1940)

•AREA:

3,571-192 SQ-MT-+882 ACRES

POLVORIN DE MIRAFLORES (1776)
CAPILLA DE MIRAFLORES (1940)

POLVORIN DE MIRAFLORES (1776) CAPILLA DE MIRAFLORES (1940)