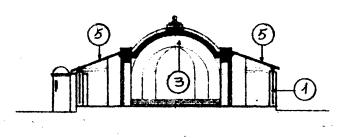

Describe the present and original (if known) physical appearance

Originally a gunpowder storage building, it was converted into a chapel c.1940. The building is detached and consists of a rectangular plan (50'4" X 189'1") surrounded by a wall (8'5" high) for protection. On this outer wall there are two sentry boxes, round shaped, pierced with three small windows and covered with a half dome. The space between the outer wall and the building proper was covered c.1940. The rectangular building was originally undivided, with seven bays marked on the outside by large buttresses. After 1940 the space was divided into four areas: a large chapel (22'7" X 99'2") a sacristy (22'7" X 17'), bathrooms, and a small chapel (22'7" X 33'5").

The principal building materials are brick masonry, with plastered walls. Reinforced concrete is used on the roof added c.1940 to the area between the building and the outer wall. A barrel vault covers the building. It is reinforced on the exterior with arches which rest on buttresses, eight on each side. The hallway added after c.1940 is covered with slanting reinforced concrete which has straight barrel

### **ALTERATIONS**

I-OPENIGNS & ORNAMENTAL METAL GRILLES 2-OPENIGNS & WOODEN DOORS 3-METAL LATH & PLASTER ARCH

4-CONCRETE BLOCK PARTITIONS

5-STRAIGHT BARREL CLAY TILE ROOFING & REINFORCED CONCRETE SLAB

6-BELL TOWER (not shown)