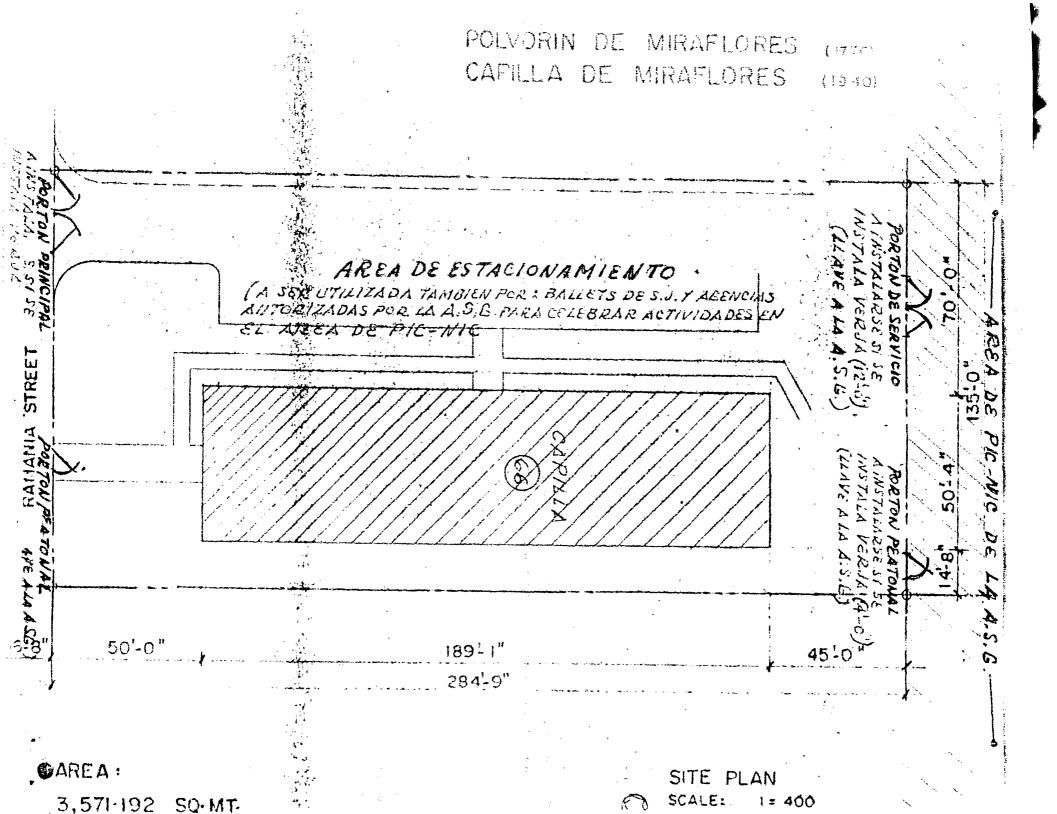

and the second of the second o

POLVORIN DE MIRAFLORES (1776)
CAPILLA DE MIRAFLORES (1940)

•AREA:

3,571-192 SQ-MT-+882 ACRES

POLVORIN DE MIRAFLORES (1776)
CAPILLA DE MIRAFLORES (1940)

POLVORIN DE MIRAFLORES (1776) CAPILLA DE MIRAFLORES (1940)