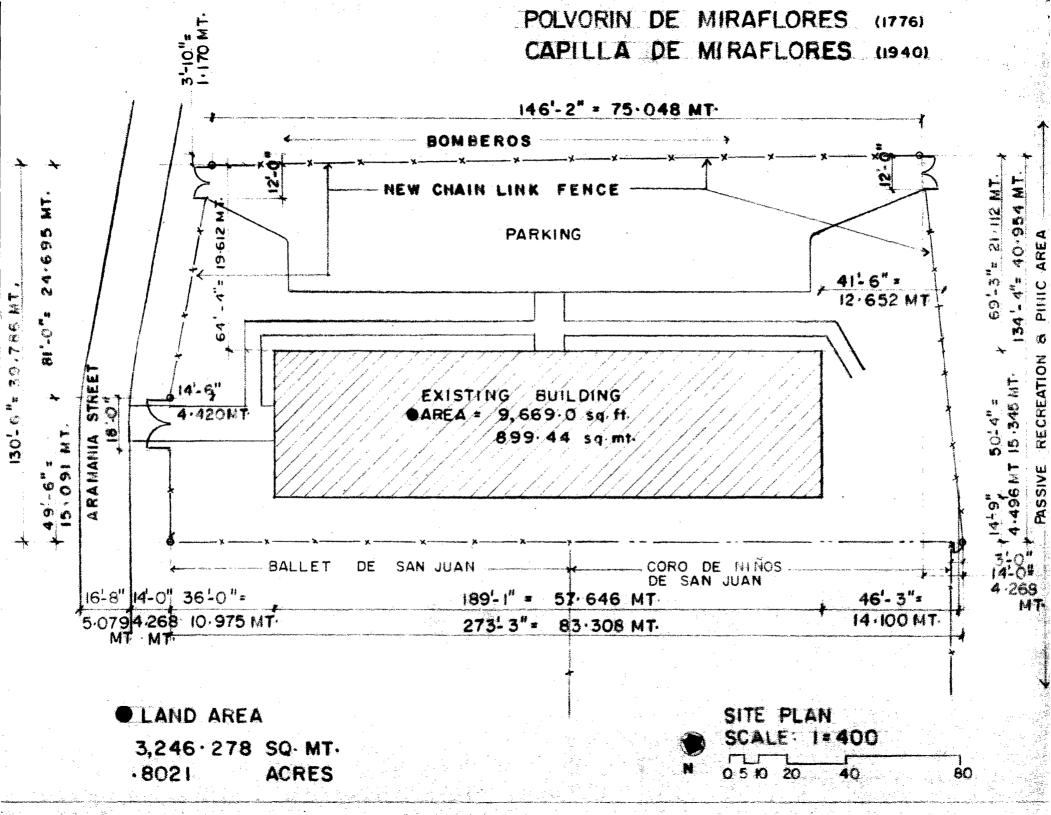

Describe the present and original (if known) physical appearance

Originally a gunpowder storage building, it was converted into a chapel c.1940. The building is detached and consists of a rectangular plan (50'4" X 189'1") surrounded by a wall (8'5" high) for protection. On this outer wall there are two sentry boxes, round shaped, pierced with three small windows and covered with a half dome. The space between the outer wall and the building proper was covered c.1940. The rectangular building was originally undivided, with seven bays marked on the outside by large buttresses. After 1940 the space was divided into four areas: a large chapel (22'7" X 99'2") a sacristy (22'7" X 17'), bathrooms, and a small chapel (22'7" X 33'5").

The principal building materials are brick masonry, with plastered walls. Reinforced concrete is used on the roof added c.1940 to the area between the building and the outer wall. A barrel vault covers the building. It is reinforced on the exterior with arches which rest on buttresses, eight on each side. The hallway added after c.1940 is covered with slanting reinforced concrete which has straight barrel

clay roofing tiles on the outside.

7. Description

When the building was modified around 1940, several elements were added: a bell-tower on the northeastern corner; eighteen large solid wooden doors (7'8" high) along the sides of the building, for which lunettes were carefully opened on the barrel vault. Eleven of these doors have been lost to termites. Transoms (3'2" high) above each door, made of carved wooden balusters, were also added. Coffered wood-panelling was placed along the bottom of the main chapel's walls and three large lamps made of iron, were hung from the main chapel's vault. A fourth lamp, missing, is being searched.

### **ALTERATIONS**

I-OPENIGNS & ORNAMENTAL METAL GRILLES 2-OPENIGNS & WOODEN DOORS 3-METAL LATH & PLASTER ARCH

4-CONCRETE BLOCK PARTITIONS

5-STRAIGHT BARREL CLAY TILE ROOFING & REINFORCED CONCRETE SLAB

6-BELL TOWER (not shown)