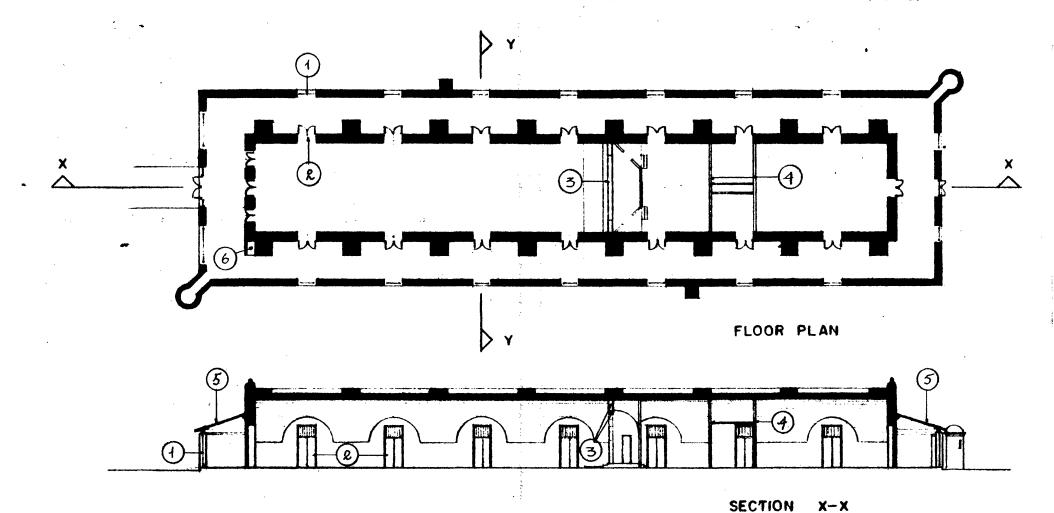

Describe the present and original (if known) physical appearance

Originally a gunpowder storage building, it was converted into a chapel c.1940. The building is detached and consists of a rectangular plan (50'4" X 189'1") surrounded by a wall (8'5" high) for protection. On this outer wall there are two sentry boxes, round shaped, pierced with three small windows and covered with a half dome. The space between the outer wall and the building proper was covered c.1940. The rectangular building was originally undivided, with seven bays marked on the outside by large buttresses. After 1940 the space was divided into four areas: a large chapel (22'7" X 99'2") a sacristy (22'7" X 17'), bathrooms, and a small chapel (22'7" X 33'5").

The principal building materials are brick masonry, with plastered walls. Reinforced concrete is used on the roof added c.1940 to the area between the building and the outer wall. A barrel vault covers the building. It is reinforced on the exterior with arches which rest on buttresses, eight on each side. The hallway added after c.1940 is covered with slanting reinforced concrete which has straight barrel

clay roofing tiles on the outside.

7. Description

When the building was modified around 1940, several elements were added: a bell-tower on the northeastern corner; eighteen large solid wooden doors (7'8" high) along the sides of the building, for which lunettes were carefully opened on the barrel vault. Eleven of these doors have been lost to termites. Transoms (3'2" high) above each door, made of carved wooden balusters, were also added. Coffered wood-panelling was placed along the bottom of the main chapel's walls and three large lamps made of iron, were hung from the main chapel's vault. A fourth lamp, missing, is being searched.

### **ALTERATIONS**

I-OPENIGNS & ORNAMENTAL METAL GRILLES 2-OPENIGNS & WOODEN DOORS 3-METAL LATH & PLASTER ARCH

4-CONCRETE BLOCK PARTITIONS

5-STRAIGHT BARREL CLAY TILE ROOFING & REINFORCED CONCRETE SLAB

6-BELL TOWER (not shown)