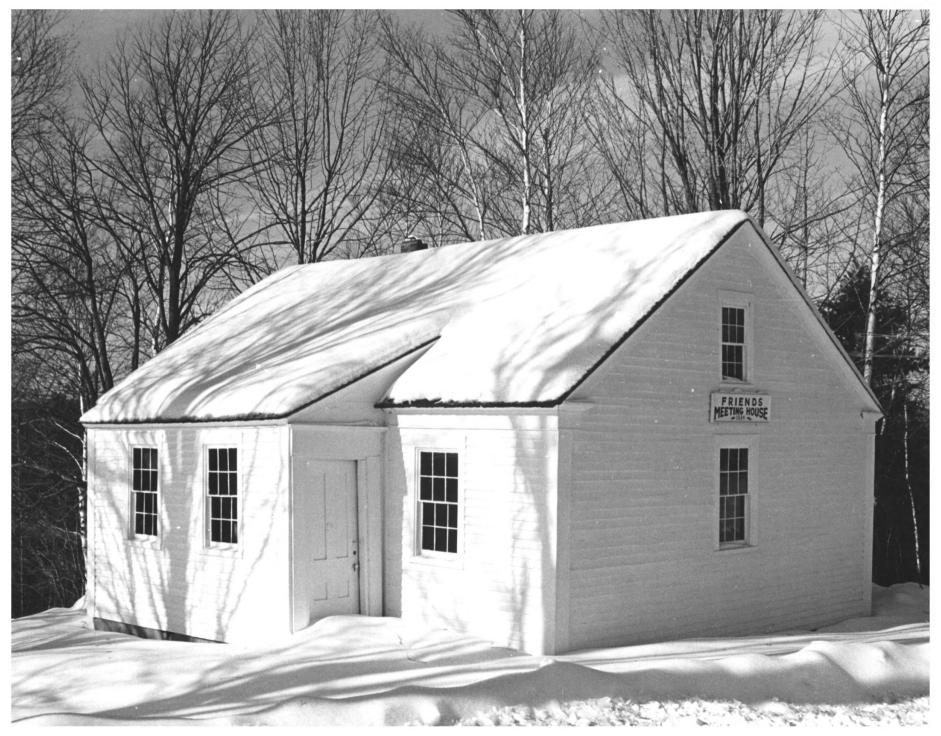

## 1 NAME

HISTORIC

Friends Meeting House

AND/OR COMMON

## 4 IDENTIFICATION

DESCRIBE VIEW, DIRECTION, ETC. IF DISTRICT, GIVE BUILDING NAME & STREET

of 1.

View from the southeast