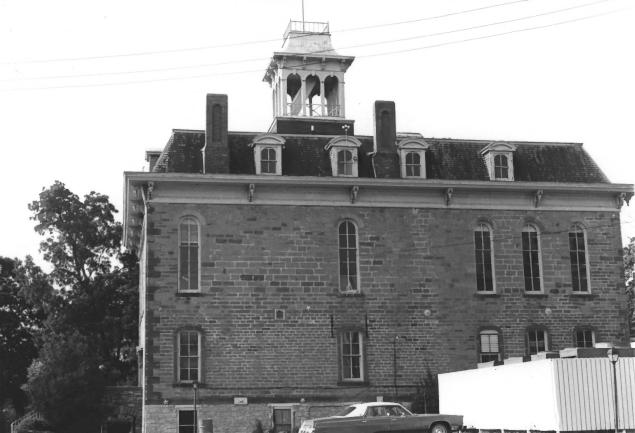

Parmenter Memorial Hall
Baldwin City, Kansas
Cornelia Wyma Aug. 25, 1976
Kansas State Historical Society
View of the east facade from the
No. 1 76
SEP 19 1977
DEC 9 1976

Dougla's County

Parmenter Memorial Hall
Baldwin City, Kansas
Cornelia Wyma Aug. 25, 1976
Kansas State Historical Society
View of the south and east facades
from the southeast
No. 2 76
SEP 19 1977 DEC 9 1976