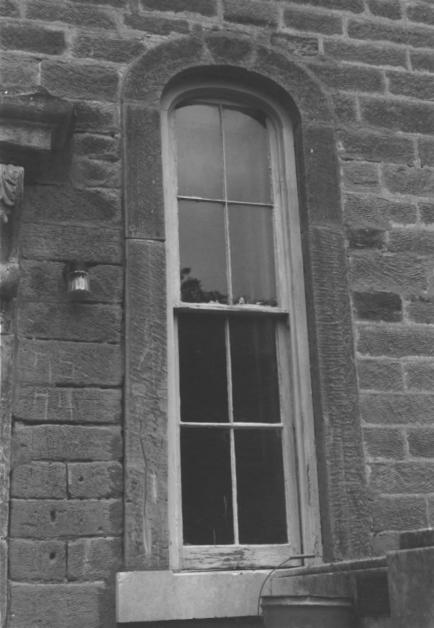

Parmenter Memorial Hall
Baldwin City, Kansas
K.S.H.S. Staff June, 1973
Kansas State Historical Society
Detail of window on the east
facade from the east

No. 6 7 6 SEP 1 9 1977 DEC 9 1976