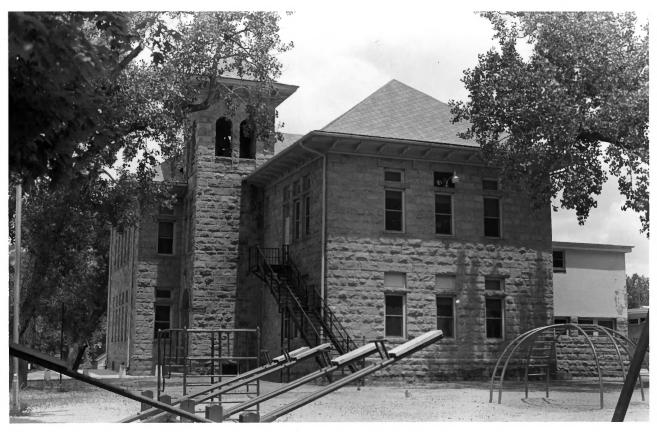

Property Name: Castle Rock Elementary School Location: Castle Rock, Colorado (Douglas County) Photographer/Date: Gloria Mills/July, 1984 Negative: Office of Archaeology & Historic Preservation, 1300 Broadway, Denver Camera Direction: View looking northeast Photo No.: 3