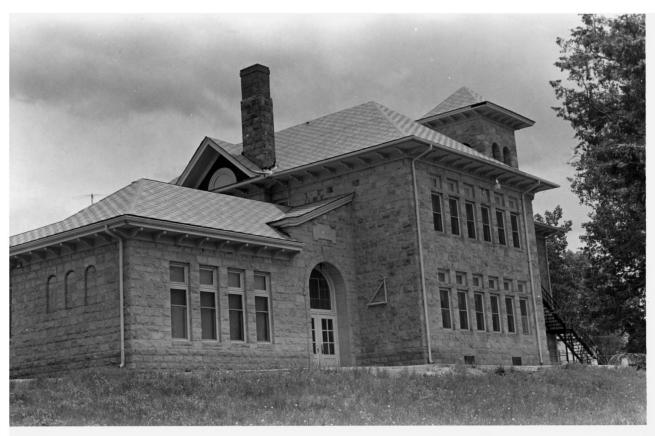

Property Name: Castle Rock Elementary School Location: Castle Rock, Colorado(Douglas County) Photographer/Date: Gloria Mills/July, 1984 Negative: Office of Archaeology and Historic Preservation, 1300 Broadway, Denver Camera Direction: Viewing southeast (1930s wing shown at left) Photo No.: 2