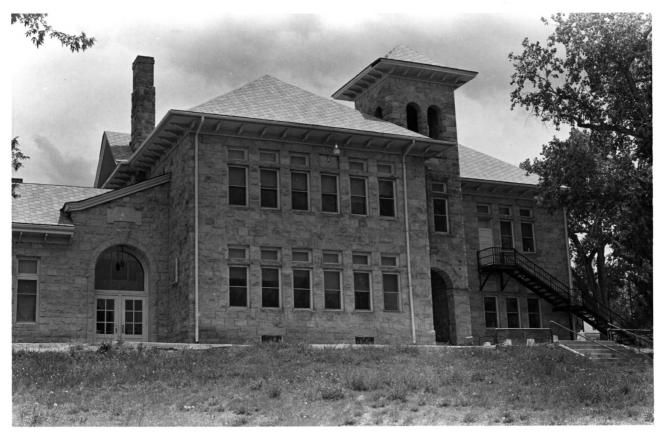

Property Name: Castle Rock Elementary School Location: Castle Rock, Colorado (Douglas County) Photographer/Date: Gloria Mills/July, 1984 Negative: Office of Archaeology and Historic Preservation, 1300 Broadway, Denver Camera Direction: View looking east Photo No.: 1