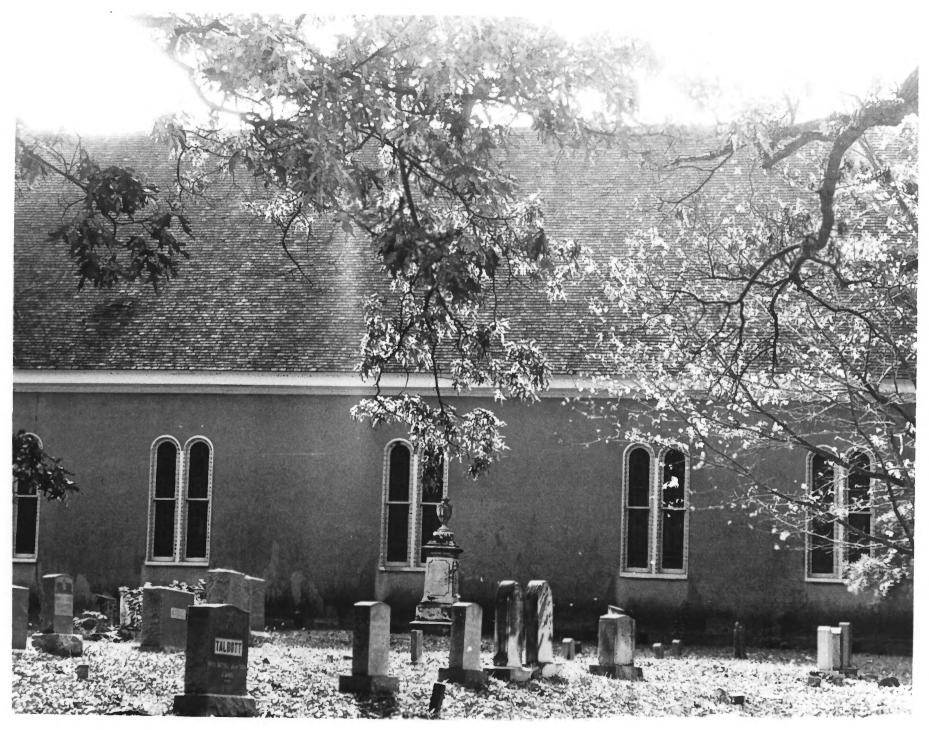

#### 1 NAME

HISTORIC

Christ Church

AND/OR COMMON

Christ Church

| 2 LOCATION<br>CITY. TOWN<br>Port Republic    | VICINITY OF                    | COUNTY<br>Calvert | STATE<br>Maryland |
|----------------------------------------------|--------------------------------|-------------------|-------------------|
| <b>3 PHOTO REFERENCE</b>                     |                                |                   |                   |
| PHOTO CREDIT<br>William M.                   | Plummer, Rector                | DATE OF PHOTO     |                   |
| NEGATIVE FILED AT Broome Isla<br>Port Republ | and Road                       | 1974              |                   |
| <b>4</b> IDENTIFICATION                      |                                |                   |                   |
| DESCRIBE VIEW, DIRECTION, ETC. IF DISTRICT   | F, GIVE BUILDING NAME & STREET |                   | PHOTO NO.         |
| Southwest view, o                            | emetery                        |                   | 4 0/ 4            |