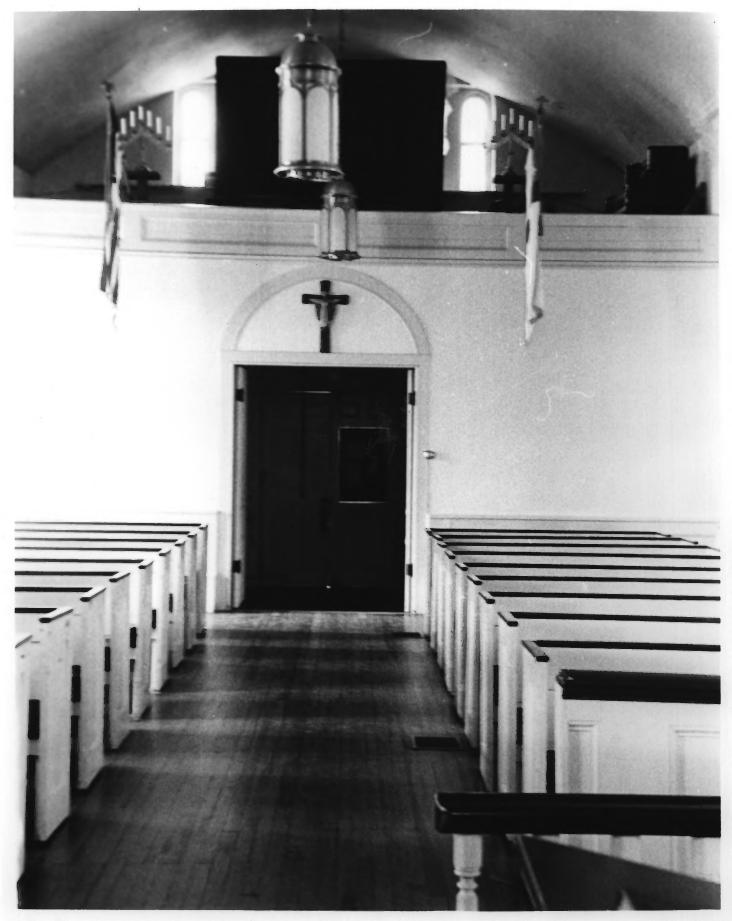

IDENTIFICATION

DESCRIBE VIEW, DIRECTION, ETC. IF DISTRICT, GIVE BUILDING NAME & STREET

PHOTO NO.

3 mf-4

Interior view of pulpit

Form No. 10-301a (Pev. 10-7.)

> UNITED STATES DEPARTMENT OF THE INTERIOR NATIONAL PARK SERVICE