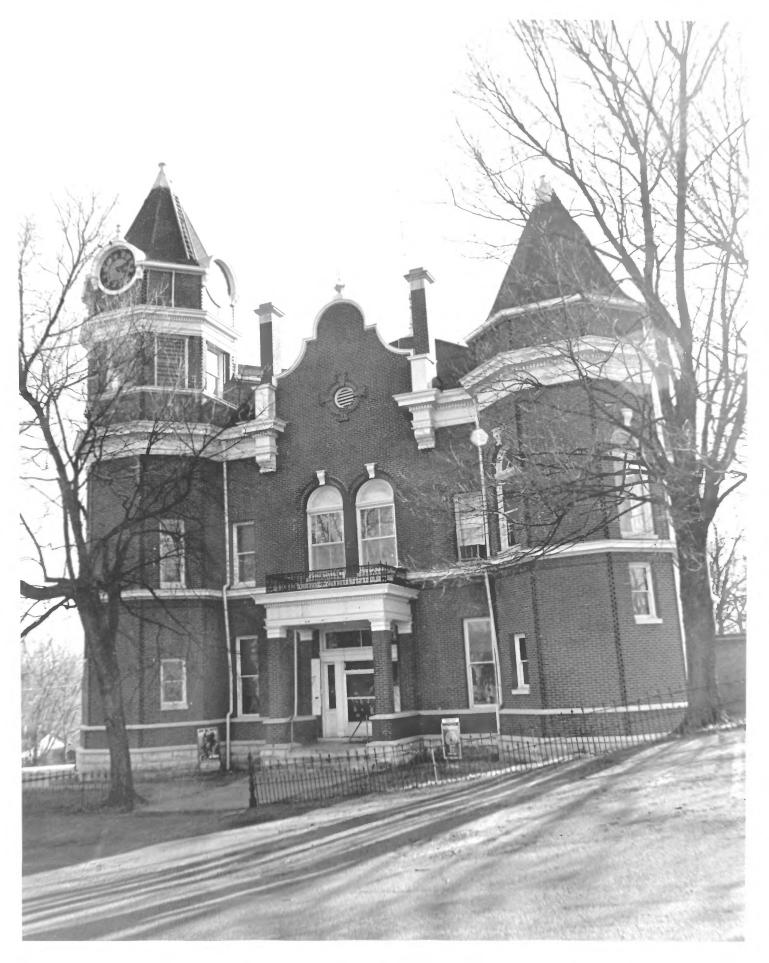

EET

PHOTO NO. 1

Photo showing exterior from southeast

INT: 2983-75



Form No. 10-301a (Rev 10-74)

> UNITED STATES DEPARTMENT OF THE INTERIOR NATIONAL PARK SERVICE

## NATIONAL REGISTER OF HISTORIC PLACES PROPERTY PHOTOGRAPH FORM

FOR NPS USE ONLY FEB 1 8 1976 RECEIVED APR 221976 DATE ENTERED

1975

SEE INSTRUCTIONS IN HOW TO COMPLETE NATIONAL REGISTER FORMS TYPE ALL ENTRIES -- ENCLOSE WITH PHOTOGRAPH

**NAME** 

HISTORIC

Fulton County Courthouse

AND/OR COMMON Same

**LOCATION** 

CITY, TOWN Hickman VICINITY OF

COUNTY Fulton

DATE OF PHOTO

STATE Kentucky

**PHOTO REFERENCE** 

Cee Mee Photography, P.O. Box 371,

42041

NEGATIVE FILED AT Fulton

Cee Mee Photography

IDENTIFICATION

DESCRIBE VIEW, DIRECTION, ETC. IF DISTRICT, GIVE BUILDING NAME & STREET

рното No. 3 %

East facade.



Form No. 10-301a (Rev. 10-74)

> UNITED STATES DEPARTMENT OF THE INTERIOR NATIONAL PARK SERVICE

## NATIONAL REGISTER OF HISTORIC PLACES PROPERTY PHOTOGRAPH FORM

FOR NPS USE ONLY FEB 1 2 1976 RECEIVED APR 221976 DATE ENTERED

SEE INSTRUCTIONS IN HOW TO COMPLETE NATIONAL REGISTER FORMS TYPE ALL ENTRIES -- ENCLOSE WITH PHOTOGRAPH

NAME

HISTORIC Fulton County Courthouse

AND/OR COMMON Same

LOCATION

CITY, TOWN Hickman VICINITY OF

COUNTY Fulton

STATE Kentucky

**PHOTO REFERENCE** 

PHOTO CREDIT Cee Mee Photography, P.O. Box 371, Fulton 42041

DATE OF PHOTO 1975

**NEGATIVE FILED AT** 

Cee Mee Photography

IDENTIFICATION

DESCRIBE VIEW, DIRECTION, ETC. IF DISTRICT, GIVE BUILDING NAME & STREET

North facade from northwest.

PHOTO NO. 4