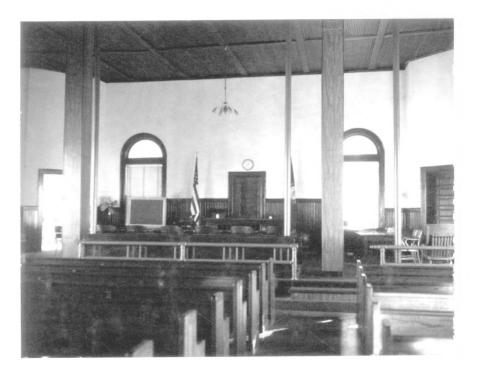

4 IDENTIFICATION

DESCRIBE VIEW, DIRECTION, ETC. IF DISTRICT, GIVE BUILDING NAME & STREET

PHOTO NO. 2M

244

Photo showing interior of courtroom.

Form No. 10-301a (Rev. 10-74)

UNITED STATES DEPARTMENT OF THE INTERIOR NATIONAL PARK SERVICE