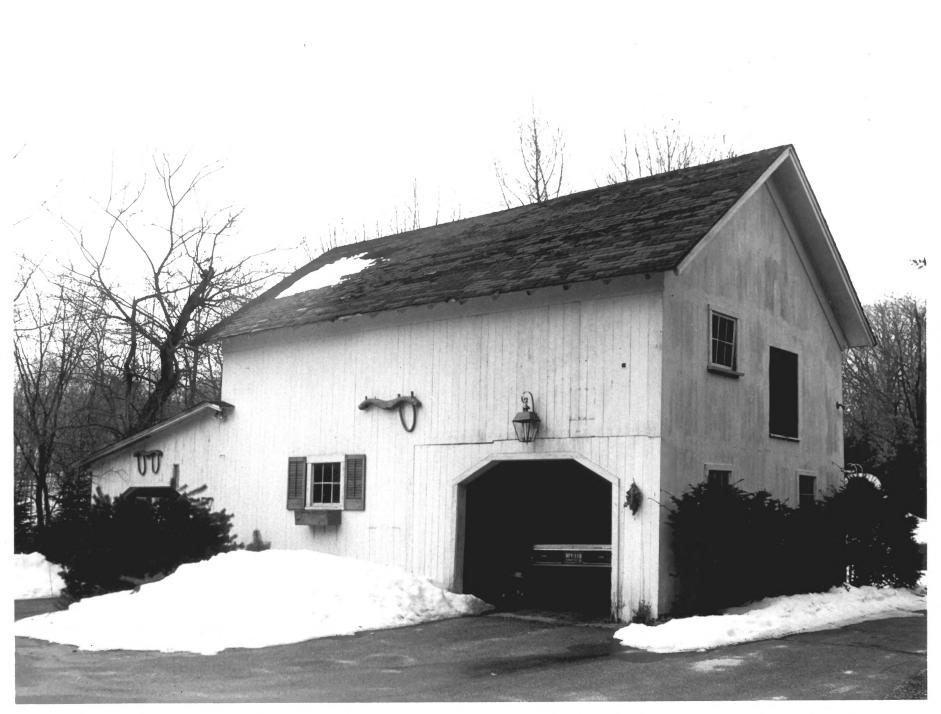

Levi B. Frost House Southington, CT D. Ransom Photo, 3/87 Negative: Connecticut Historical Commission SOUTH PURLIN, VIEW SOUTHWEST Photograph 12

Levi B. Frost House Southington, CT D. Ransom Photo. 3/87 Negative: Connecticut Historical Commission BARN. VIEW SOUTHWEST