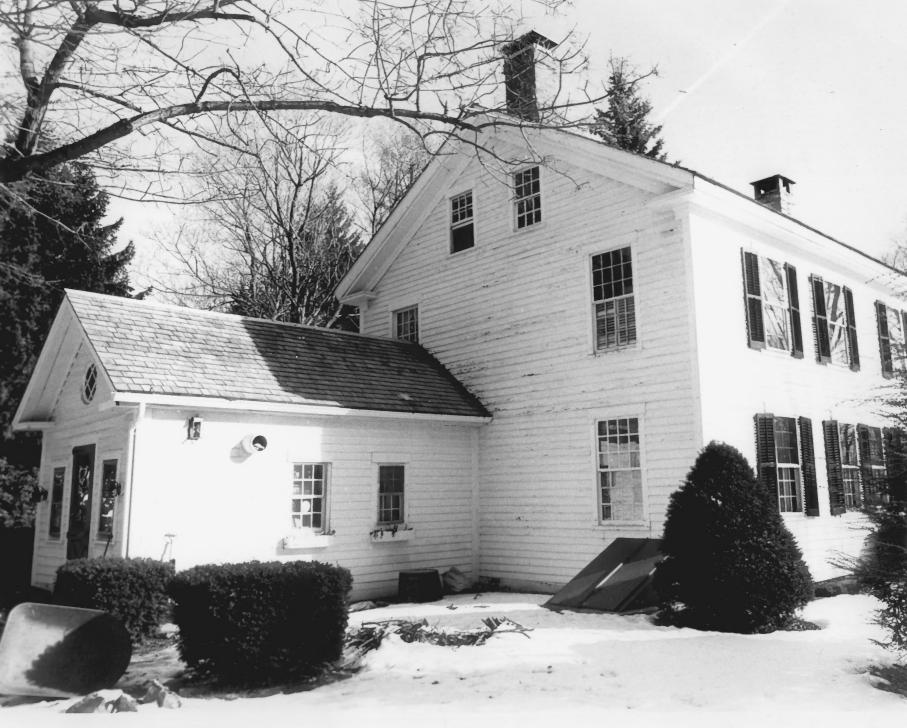

Levi B. Frost House Southington, CT D. Ransom Photo. 3/87 Negative: Connecticut Historical Commission VIEW NORTHWEST

Levi B. Frost House Southington. CT D. Ransom Photo, 1/87 Negative: Connecticut Historical Commission VIEW SOUTHWEST