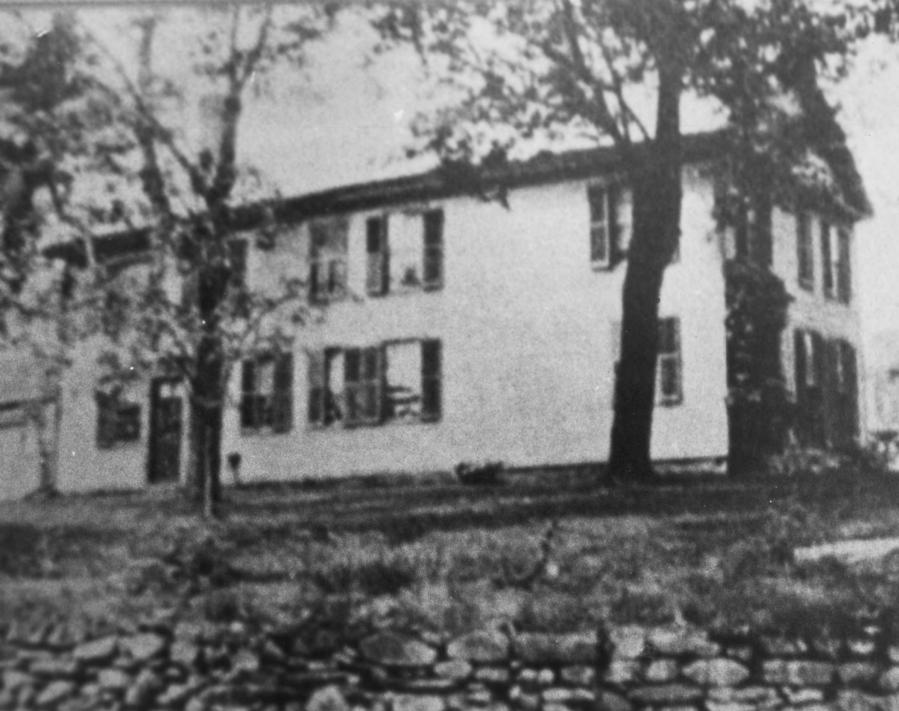

Levi B. Frost House Southington, CT D. Ransom Copy, 1/87 Negative: Connecticut Historical Commission HISTORICAL PHOTO. c. 1900? VIEW NORTH

Photogtaph 3

Levi B. Frost House Southington, CT D. Ransom Photo, 3/87 Negative: Connecticut Historical Commission