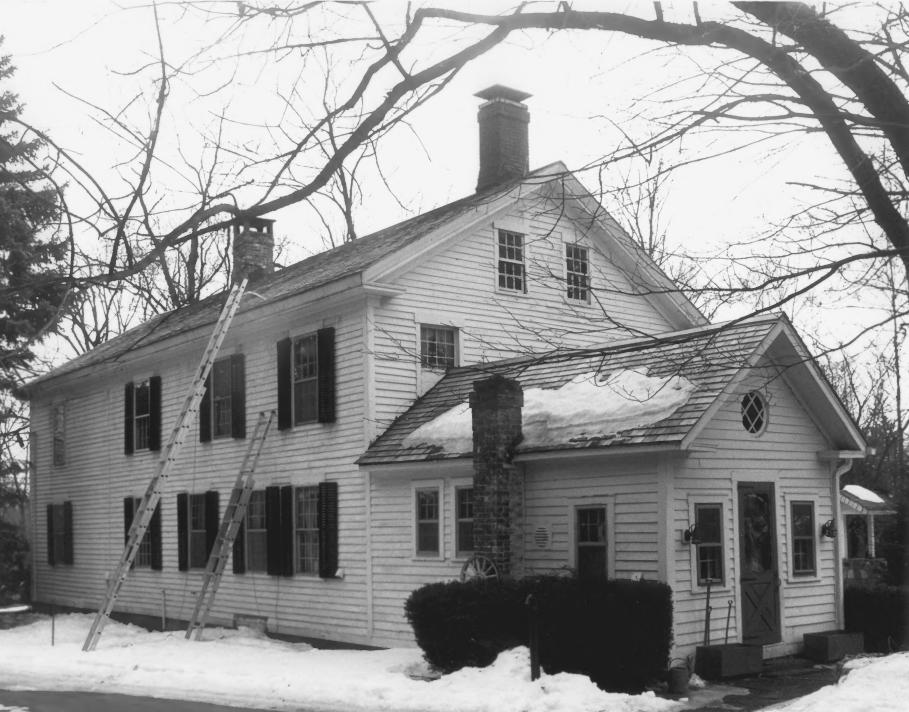

VIEW SOUTHEAST Photograph 4

Levi B. Frost House Southington. CT D. Ransom Photo, 1/87 Negative: Connecticut Historical Commission

VIEW NORTHEAST Photograph 5

Levi B. Frost House Southington, CT D. Ransom Photo, 1/87 Negative: Connecticut Historical Commission FRONT DOORWAY. VIEW EAST