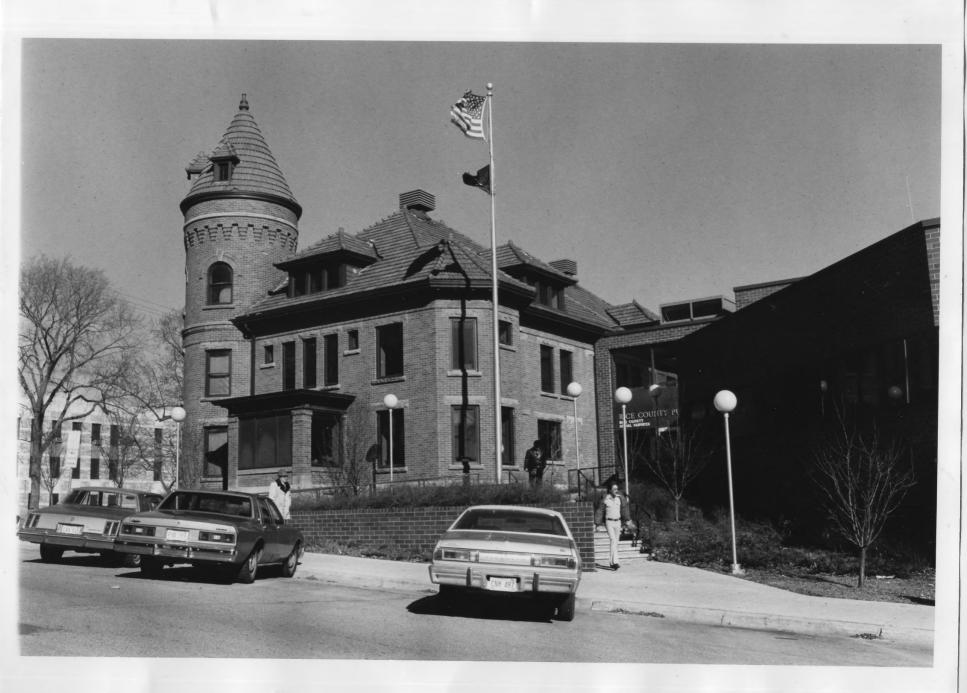

Rice County Jail
Faribault, MN; Rice County
Britta Bloomberg
1980
Minnesota Historical Society, 690
Cedar Street, St. Paul, MN 55101
Northwest
04173/4a
MAR 2 1982

NOTICE: This material may be protected by copyright law (Title 17 U. S. Code).