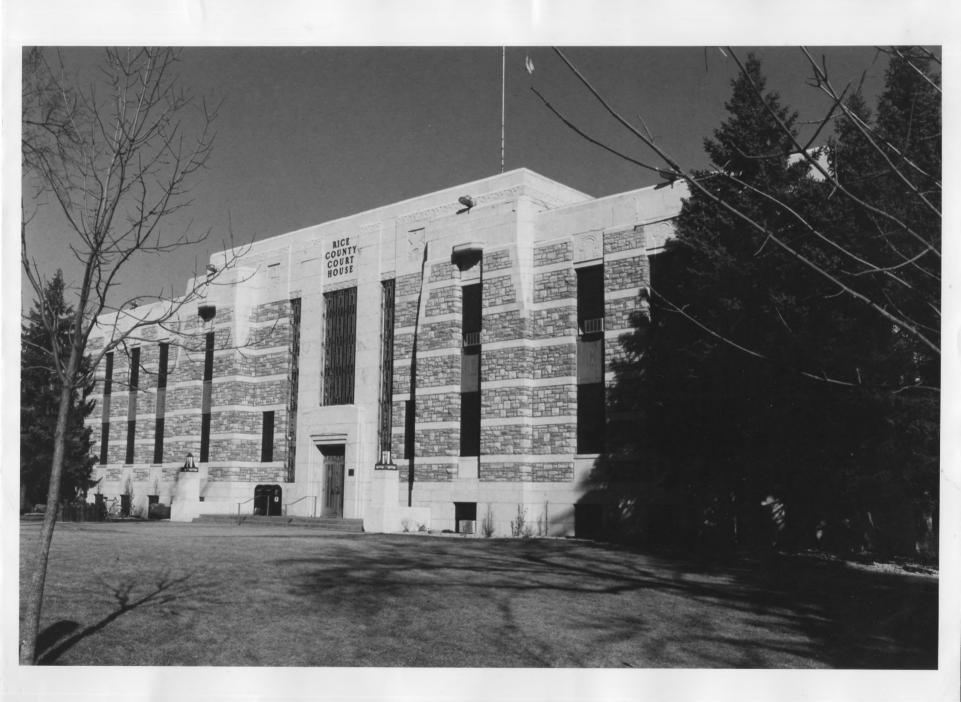

FROM THE COLLECTIONS OF THE MINNESOTA HISTORICAL SOCIETY
THIS PHOTOGRAPH IS FOR REFERENCE USE ONLY. IT MAY NOT BE REPRODUCED OR SOLD WITHOUT WRITTEN PERMISSION.

Rice County Courthouse
Faribault, MN; Rice County
Britta Bloomberg
1980
Minnesota Historical Society, 690
Cedar Street, St. Paul, MN 55101
Northwest
04173/9a

NOTICE: This material may be protected by copyright law (Title 17 U. S. Code).

FROM THE COLLECTIONS OF THE MINNESOTA HISTORICAL SOCIETY
THIS PHOTOGRAPH IS FOR REFERENCE USE ONLY. IT MAY NOT BE REPRODUCED OR SOLD WITHOUT WRITTEN PERMISSION!