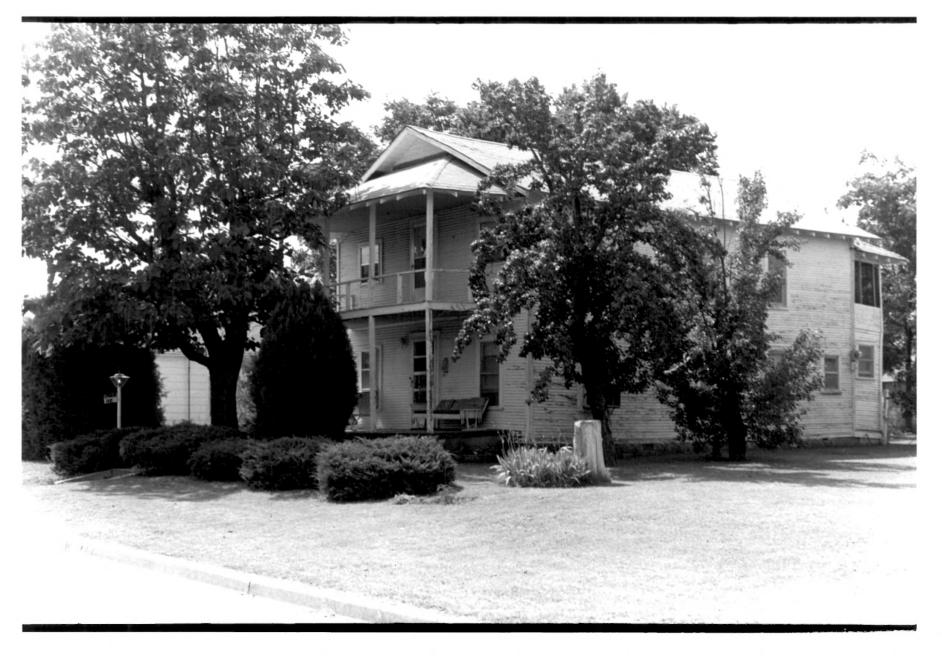

Johnson Hotel and Boarding House Duncan, Oklahoma July, 1984 Mark C. Miller Dept. of Geography - O.S.U. Front Elevation - Facing South Photo No. 1

Johnson Hotel and Boarding House Duncan. Oklahoma July, 1984 Mark C. Miller Dept. of Geography-Oklahoma State Unit. Front Elevation and West Side Facing Southeast Photo No. 2