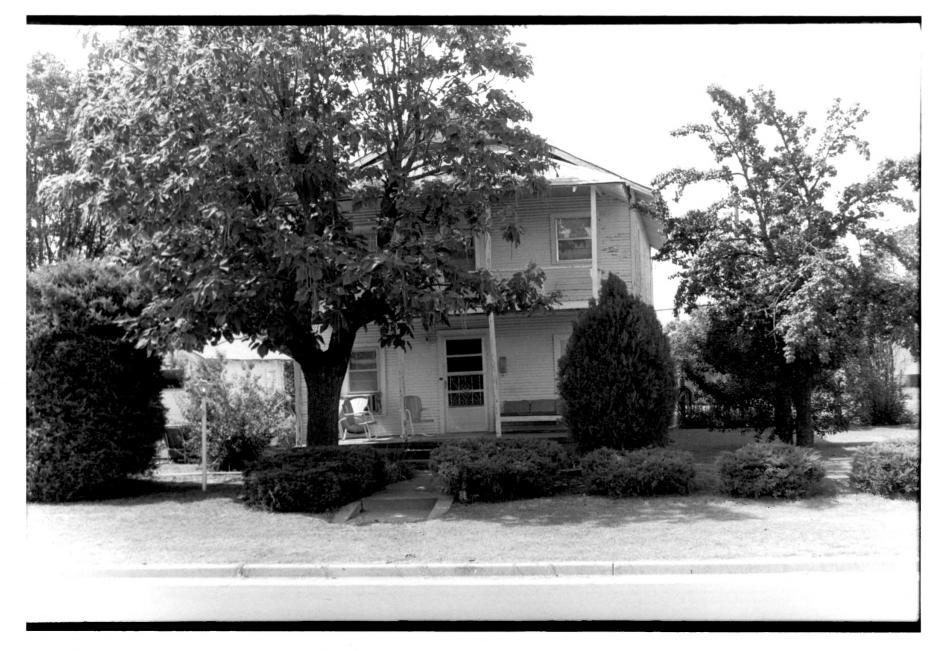

Johnson Hotel and Boarding House Duncan, Oklahoma July, 1984 Mark C. Miller Dept. of Geography - O.S.U. Front Elevation - Facing South Photo No. 1

Johnson Hotel and Boarding House Duncan. Oklahoma July, 1984 Mark C. Miller Dept. of Geography-Oklahoma State Unit. Front Elevation and West Side Facing Southeast Photo No. 2