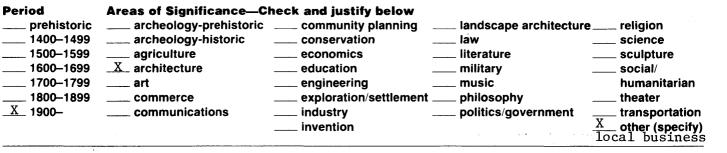

# 8. Significance

| Specific dates    | 1923            | Builder/Architect | Perkins | & McWayr | ne, | Architects,                 | Sioux Falls |
|-------------------|-----------------|-------------------|---------|----------|-----|-----------------------------|-------------|
| Statement of Sign | ficance (in one | paragraph)        | Carlson |          | -   | eral contrac<br>x Falls, SD | •           |

The L.D. Miller Funeral Home is the single early example of an architect-designed building constructed as a funeral home and is therefore significant in the areas of architecture and local business. The nature of this business required a large ground floor space, and the firm of Perkins & McWayne created a building which provided not only an attractive commercial image but a pleasant and well-designed structure. The bold details and general assurance of the design suited the commission admirably.