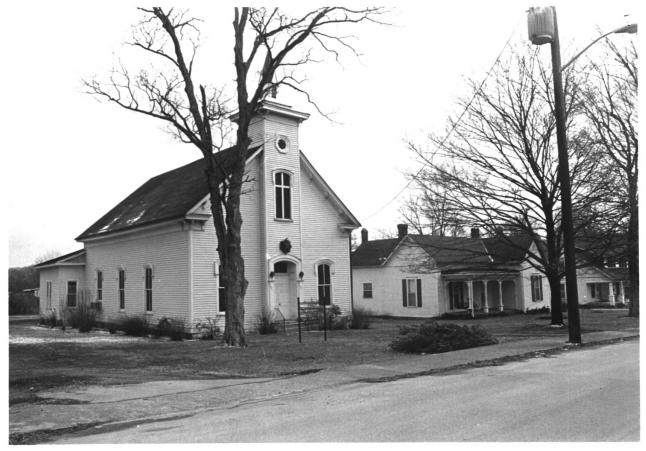

Lynnyille Historic District Lynnville, Giles County, Tennessee Photo: Richard Quin Date: November 1986 Negative: Tennessee Historical Commission Nashville, Tennessee First Presbyterian Church and Manse, Church Street Facing southeast #5 of 90