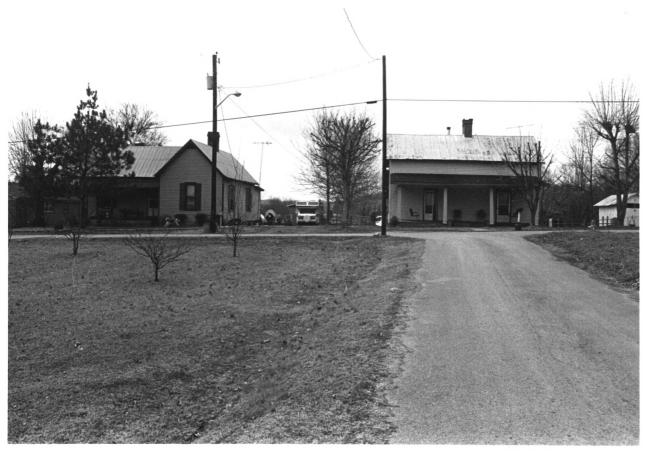

Lynnville Historic District Lynnville, Giles County, Tennessee Photo: Richard Ouin Date: November 1986 Negative: Tennessee Historical Commission Nashville, Tennessee Bugg Street streetscape, facing west #1 of 9