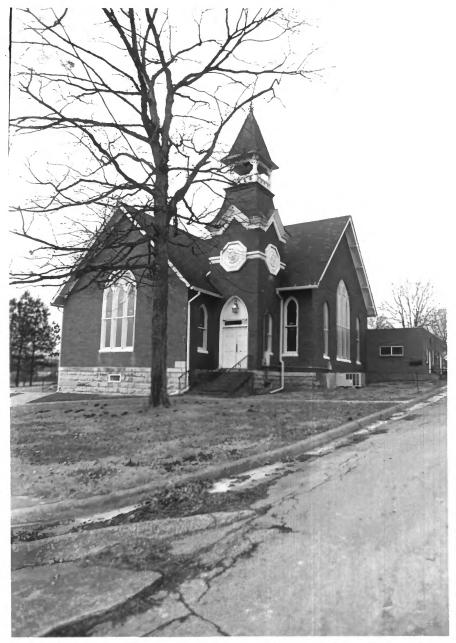

Lynnyille Historic District Lynnyille, Giles County, Tennessee Photo: Richard Quin Date: November 1986 Negative: Tennessee Historical Commission Nashyille, Tennessee Lynnyille Methodist Episcopal Church South, Main Street Facing northwest