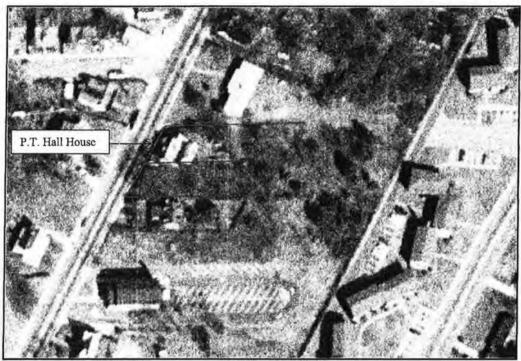

### 7. Narrative Description

The Reverend Plummer T. Hall House is located at 814 Oberlin Road, in Raleigh, North Carolina. At the time the property was built this area, now in the northwestern part of Raleigh, was a freedmen's village known as Oberlin. The Hall House is situated facing west on a narrow lot measuring slightly less than two-tenths of an acre. The house sits close to Oberlin Road. The pedestrian approach from Oberlin Road is via a short, concrete walk accessed by concrete steps from the sidewalk. A low, concrete block retaining wall separates the yard from the sidewalk. Mature trees are to be found throughout the lot. The current owner recalls that the only outbuilding associated with the house was a privy, which was demolished at an unknown date. In a 1989 local designation report about the house, two metal, shed roof outbuildings were noted, but those, too, have been demolished.