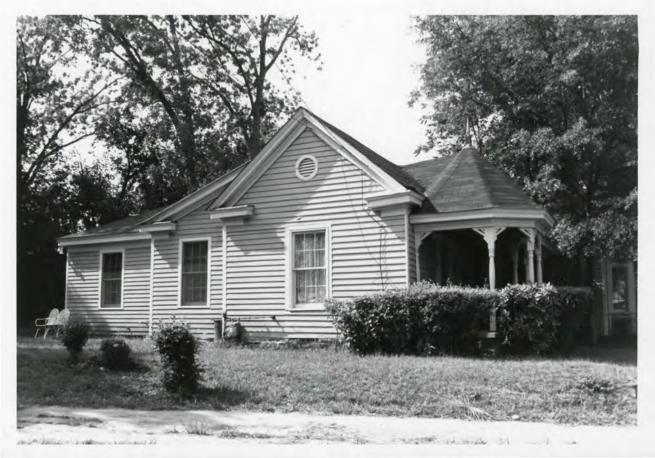

### 7. Narrative Description

The Reverend Plummer T. Hall House is located at 814 Oberlin Road, in Raleigh, North Carolina. At the time the property was built this area, now in the northwestern part of Raleigh, was a freedmen's village known as Oberlin. The Hall House is situated facing west on a narrow lot measuring slightly less than two-tenths of an acre. The house sits close to Oberlin Road. The pedestrian approach from Oberlin Road is via a short, concrete walk accessed by concrete steps from the sidewalk. A low, concrete block retaining wall separates the yard from the sidewalk. Mature trees are to be found throughout the lot. The current owner recalls that the only outbuilding associated with the house was a privy, which was demolished at an unknown date. In a 1989 local designation report about the house, two metal, shed roof outbuildings were noted, but those, too, have been demolished.

The Plummer T. Hall house is a one-story, Queen Anne cottage constructed sometime between 1880 and 1893. The original section of the house consists of a single-pile, center hall plan. On the southwest corner of this section, a gable front room was added by Plummer T. Hall as an office or study. The date of this addition is not known, but based on the Queen Anne style of the addition it is thought to have been built around 1900. Attached to the rear of the original section of the house is a one-story, shed roof addition that was constructed in 1996. This addition replaced a grouping of historic side-gabled and shed roof rear additions. Of these early additions, the side gable portion farthest to the rear of the house was thought by the present owner to have been the original detached kitchen.

The original, or front, section of the house has a side gable roof with deep cornice returns. Over the entry is a central, front-facing gable. There are round attic vents in the gable ends. The gable front addition on the southwest corner has a quartrefoil attic vent on both the front and rear. The front porch extends north from this addition to the end of the front facade, terminating in an original gazebo with a polygonal roof. The porch has turned posts and sawnwork brackets. The historic addition also has a three-sided bay window on the front facade.

Windows in the original part of the house are four-over-four and six-over-six, double-hung sash widows. An exception is the picture window flanked by four-over-four, double-hung windows on the north side of the front facade. Modern windows with false muntins are located in the rear addition. The front door is original to the house. The door reflects Italianate influences with glazed, arched panels above three recessed and molded panels.