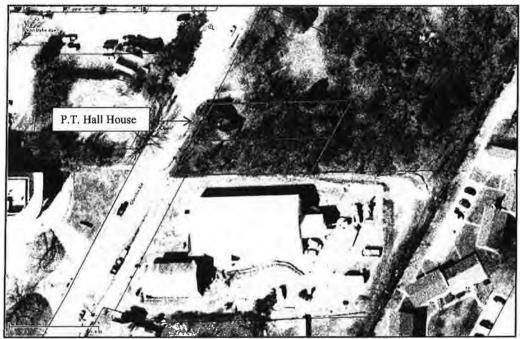

### 7. Narrative Description

The Reverend Plummer T. Hall House is located at 814 Oberlin Road, in Raleigh, North Carolina. At the time the property was built this area, now in the northwestern part of Raleigh, was a freedmen's village known as Oberlin. The Hall House is situated facing west on a narrow lot measuring slightly less than two-tenths of an acre. The house sits close to Oberlin Road. The pedestrian approach from Oberlin Road is via a short, concrete walk accessed by concrete steps from the sidewalk. A low, concrete block retaining wall separates the yard from the sidewalk. Mature trees are to be found throughout the lot. The current owner recalls that the only outbuilding associated with the house was a privy, which was demolished at an unknown date. In a 1989 local designation report about the house, two metal, shed roof outbuildings were noted, but those, too, have been demolished.