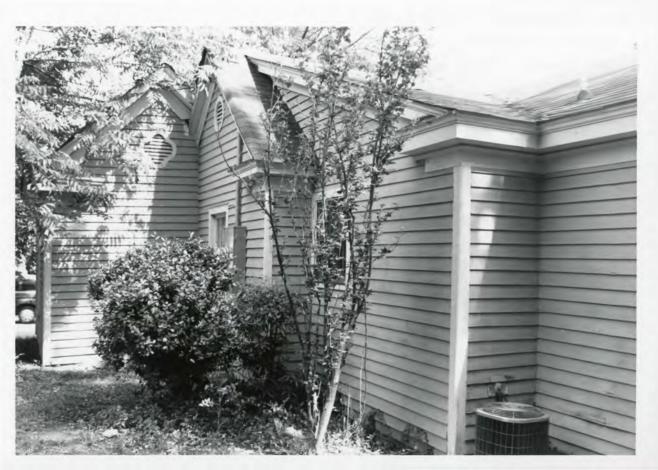

The Plummer T. Hall house is a one-story, Queen Anne cottage constructed sometime between 1880 and 1893. The original section of the house consists of a single-pile, center hall plan. On the southwest corner of this section, a gable front room was added by Plummer T. Hall as an office or study. The date of this addition is not known, but based on the Queen Anne style of the addition it is thought to have been built around 1900. Attached to the rear of the original section of the house is a one-story, shed roof addition that was constructed in 1996. This addition replaced a grouping of historic side-gabled and shed roof rear additions. Of these early additions, the side gable portion farthest to the rear of the house was thought by the present owner to have been the original detached kitchen.

The original, or front, section of the house has a side gable roof with deep cornice returns. Over the entry is a central, front-facing gable. There are round attic vents in the gable ends. The gable front addition on the southwest corner has a quartrefoil attic vent on both the front and rear. The front porch extends north from this addition to the end of the front facade, terminating in an original gazebo with a polygonal roof. The porch has turned posts and sawnwork brackets. The historic addition also has a three-sided bay window on the front facade.