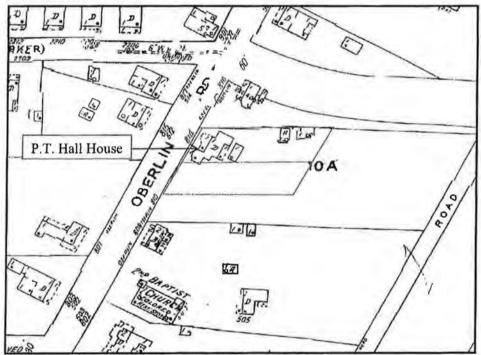

### 7. Narrative Description

The Reverend Plummer T. Hall House is located at 814 Oberlin Road, in Raleigh, North Carolina. At the time the property was built this area, now in the northwestern part of Raleigh, was a freedmen's village known as Oberlin. The Hall House is situated facing west on a narrow lot measuring slightly less than two-tenths of an acre. The house sits close to Oberlin Road. The pedestrian approach from Oberlin Road is via a short, concrete walk accessed by concrete steps from the sidewalk. A low, concrete block retaining wall separates the yard from the sidewalk. Mature trees are to be found throughout the lot. The current owner recalls that the only outbuilding associated with the house was a privy, which was demolished at an unknown date. In a 1989 local designation report about the house, two metal, shed roof outbuildings were noted, but those, too, have been demolished.