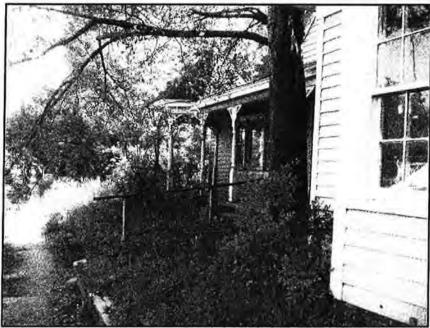

The original, or front, section of the house has a side gable roof with deep cornice returns. Over the entry is a central, front-facing gable. There are round attic vents in the gable ends. The gable front addition on the southwest corner has a quartrefoil attic vent on both the front and rear. The front porch extends north from this addition to the end of the front facade, terminating in an original gazebo with a polygonal roof. The porch has turned posts and sawnwork brackets. The historic addition also has a three-sided bay window on the front facade.