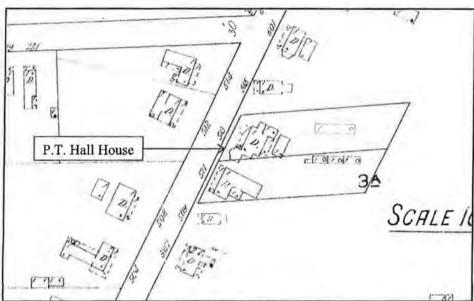

### 7. Narrative Description

The Reverend Plummer T. Hall House is located at 814 Oberlin Road, in Raleigh, North Carolina. At the time the property was built this area, now in the northwestern part of Raleigh, was a freedmen's village known as Oberlin. The Hall House is situated facing west on a narrow lot measuring slightly less than two-tenths of an acre. The house sits close to Oberlin Road. The pedestrian approach from Oberlin Road is via a short, concrete walk accessed by concrete steps from the sidewalk. A low, concrete block retaining wall separates the yard from the sidewalk. Mature trees are to be found throughout the lot. The current owner recalls that the only outbuilding associated with the house was a privy, which was demolished at an unknown date. In a 1989 local designation report about the house, two metal, shed roof outbuildings were noted, but those, too, have been demolished.