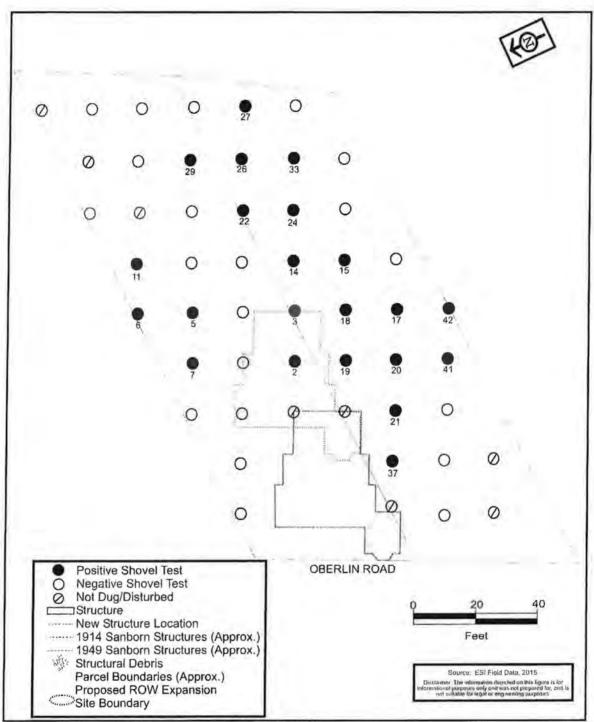

s, 3 October 1877)



Figure 4: 1914 Sanborn Map of Project Area.



Figure 5: 1949 Sanborn Map of Project Area.



Figure 6: 1938 Aerial Photograph of Project Area.



Figure 7: 1959 Aerial Photograph of Project Area.







Figure 9: 1981 Aerial Photograph of Project Area.



Figure 10: 2002 Aerial Photograph of Project Area.



Figure 11: 2006 Aerial Photograph of Project Area.



Figure 12: 2007 Aerial Photograph of Project Area.



Figure 13: Plummer T. Hall House, facing South.



Figure 14: Plummer T. Hall House, facing West.



Figure 15: Plummer T. Hall House, facing North.



Figure 16: Front of Plummer T. Hall House, facing North-Northeast.



Figure 17: Modern Garbage Dumping near ST 11.



Figure 18: Brick and Concrete Rubble near ST 22.



Figure 19: Cinderblocks near ST 3.



Figure 20: Site Plan



Figure 21: Site Plan Showing Approximate Structure Locations (from 1914 and 1949 Sanborn Maps)



Figure 22: Brass Paper Fasteners from ST 7



Figure 23: Silver Spoon from ST 18



Figure 24: Architectural Fasteners from ST 7



Figure 25: Whiteware Vessel Fragments from ST 18



Figure 26: Miscellaneous Artifacts from ST 7

- a) Silver-plated Spoon b) Ball No. 10 Canning Lid
- c) Glass Marble
- d) Decorative Glass Lid e) Glass Panel Bottle Fragment

#### APPENDIX A: ARTIFACT CATALOG

| Accession #   | ST# | Strat | Dpeth (cmbs) | Artifact<br>Category | Material/Ware | Description1     | Condition | date      | Size | =N | COMMENTS                |
|---------------|-----|-------|--------------|----------------------|---------------|------------------|-----------|