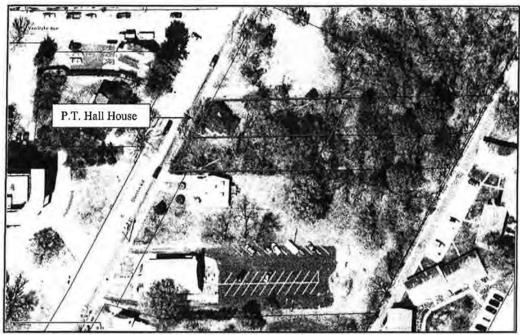

### 7. Narrative Description

The Reverend Plummer T. Hall House is located at 814 Oberlin Road, in Raleigh, North Carolina. At the time the property was built this area, now in the northwestern part of Raleigh, was a freedmen's village known as Oberlin. The Hall House is situated facing west on a narrow lot measuring slightly less than two-tenths of an acre. The house sits close to Oberlin Road. The pedestrian approach from Oberlin Road is via a short, concrete walk accessed by concrete steps from the sidewalk. A low, concrete block retaining wall separates the yard from the sidewalk. Mature trees are to be found throughout the lot. The current owner recalls that the only outbuilding associated with the house was a privy, which was demolished at an unknown date. In a 1989 local designation report about the house, two metal, shed roof outbuildings were noted, but those, too, have been demolished.