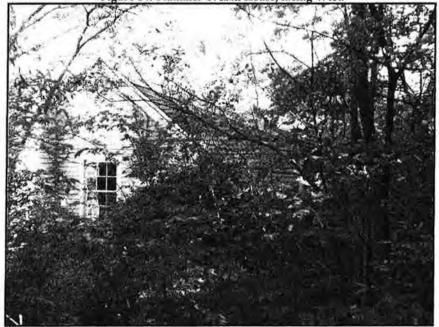

The original, or front, section of the house has a side gable roof with deep cornice returns. Over the entry is a central, front-facing gable. There are round attic vents in the gable ends. The gable front addition on the southwest corner has a quartrefoil attic vent on both the front and rear. The front porch extends north from this addition to the end of the front facade, terminating in an original gazebo with a polygonal roof. The porch has turned posts and sawnwork brackets. The historic addition also has a three-sided bay window on the front facade.

Windows in the original part of the house are four-over-four and six-over-six, double-hung sash widows. An exception is the picture window flanked by four-over-four, double-hung windows on the north side of the front facade. Modern windows with false muntins are located in the rear addition. The front door is original to the house. The door reflects Italianate influences with glazed, arched panels above three recessed and molded panels.