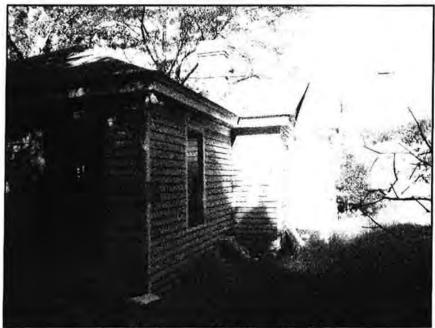

The Plummer T. Hall house is a one-story, Queen Anne cottage constructed sometime between 1880 and 1893. The original section of the house consists of a single-pile, center hall plan. On the southwest corner of this section, a gable front room was added by Plummer T. Hall as an office or study. The date of this addition is not known, but based on the Queen Anne style of the addition it is thought to have been built around 1900. Attached to the rear of the original section of the house is a one-story, shed roof addition that was constructed in 1996. This addition replaced a grouping of historic side-gabled and shed roof rear additions. Of these early additions, the side gable portion farthest to the rear of the house was thought by the present owner to have been the original detached kitchen.

The original, or front, section of the house has a side gable roof with deep cornice returns. Over the entry is a central, front-facing gable. There are round attic vents in the gable ends. The gable front addition on the southwest corner has a quartrefoil attic vent on both the front and rear. The front porch extends north from this addition to the end of the front facade, terminating in an original gazebo with a polygonal roof. The porch has turned posts and sawnwork brackets. The historic addition also has a three-sided bay window on the front facade.

Windows in the original part of the house are four-over-four and six-over-six, double-hung sash widows. An exception is the picture window flanked by four-over-four, double-hung windows on the north side of the front facade. Modern windows with false muntins are located in the rear addition. The front door is original to the house. The door reflects Italianate influences with glazed, arched panels above three recessed and molded panels.