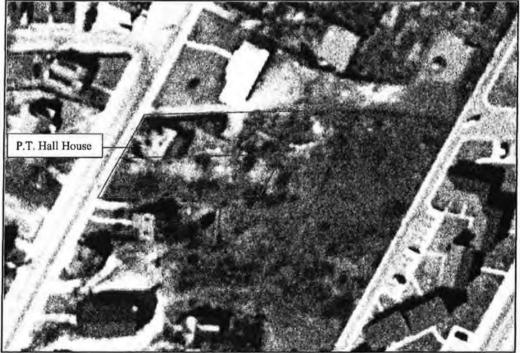

### 7. Narrative Description

The Reverend Plummer T. Hall House is located at 814 Oberlin Road, in Raleigh, North Carolina. At the time the property was built this area, now in the northwestern part of Raleigh, was a freedmen's village known as Oberlin. The Hall House is situated facing west on a narrow lot measuring slightly less than two-tenths of an acre. The house sits close to Oberlin Road. The pedestrian approach from Oberlin Road is via a short, concrete walk accessed by concrete steps from the sidewalk. A low, concrete block retaining wall separates the yard from the sidewalk. Mature trees are to be found throughout the lot. The current owner recalls that the only outbuilding associated with the house was a privy, which was demolished at an unknown date. In a 1989 local designation report about the house, two metal, shed roof outbuildings were noted, but those, too, have been demolished.