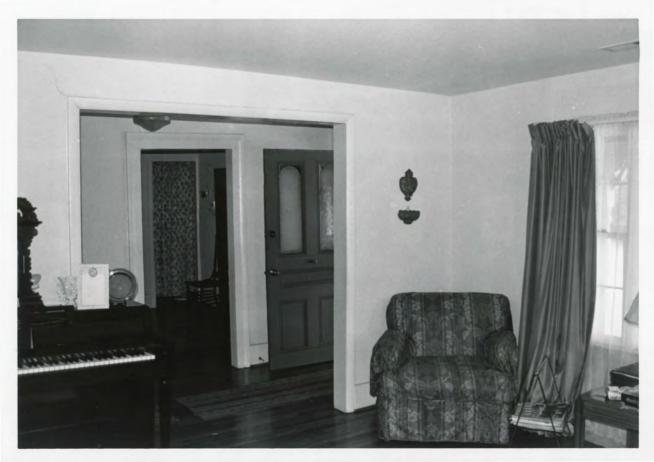

Interior walls were once plaster, but have been replaced with gypsum wallboard. New wood floors were installed in the 1960s and refinished in 1996. Rooms in the 1996 addition are carpeted. In the front living room, there was a fireplace on the east wall which has been enclosed. Door and window trim is simple, without ornate moldings. Materials in the rear addition date from 1996.