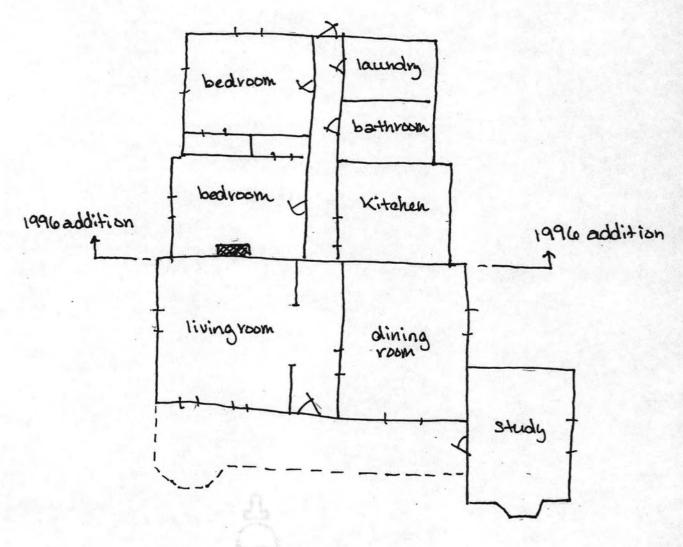

The Plummer T. Hall house is a one-story, Queen Anne cottage constructed sometime between 1880 and 1893. The original section of the house consists of a single-pile, center hall plan. On the southwest corner of this section, a gable front room was added by Plummer T. Hall as an office or study. The date of this addition is not known, but based on the Queen Anne style of the addition it is thought to have been built around 1900. Attached to the rear of the original section of the house is a one-story, shed roof addition that was constructed in 1996. This addition replaced a grouping of historic side-gabled and shed roof rear additions. Of these early additions, the side gable portion farthest to the rear of the house was thought by the present owner to have been the original detached kitchen.

Interior walls were once plaster, but have been replaced with gypsum wallboard. New wood floors were installed in the 1960s and refinished in 1996. Rooms in the 1996 addition are carpeted. In the front living room, there was a fireplace on the east wall which has been enclosed. Door and window trim is simple, without ornate moldings. Materials in the rear addition date from 1996.