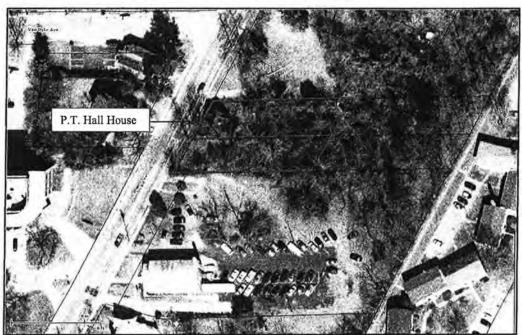

### 7. Narrative Description

The Reverend Plummer T. Hall House is located at 814 Oberlin Road, in Raleigh, North Carolina. At the time the property was built this area, now in the northwestern part of Raleigh, was a freedmen's village known as Oberlin. The Hall House is situated facing west on a narrow lot measuring slightly less than two-tenths of an acre. The house sits close to Oberlin Road. The pedestrian approach from Oberlin Road is via a short, concrete walk accessed by concrete steps from the sidewalk. A low, concrete block retaining wall separates the yard from the sidewalk. Mature trees are to be found throughout the lot. The current owner recalls that the only outbuilding associated with the house was a privy, which was demolished at an unknown date. In a 1989 local designation report about the house, two metal, shed roof outbuildings were noted, but those, too, have been demolished.