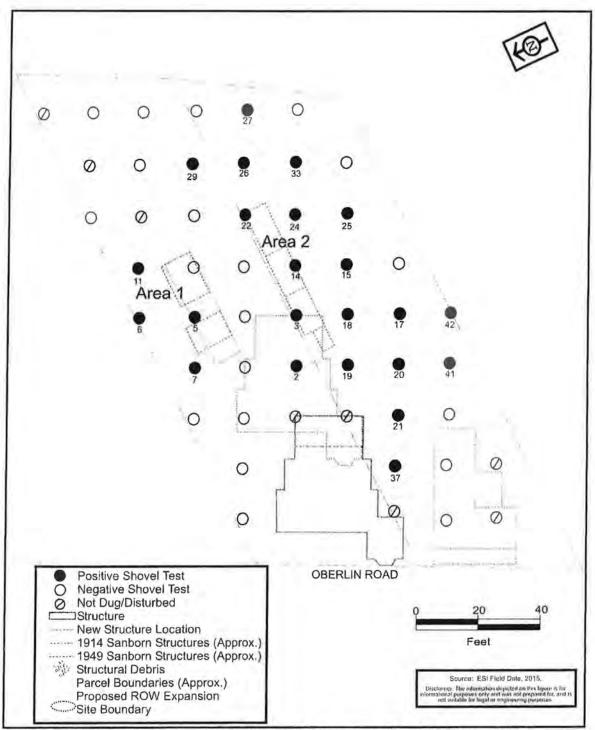

gure 4: 1914 Sanborn Map of Project Area.



Figure 5: 1949 Sanborn Map of Project Area.



Figure 6: 1938 Aerial Photograph of Project Area.



Figure 7: 1959 Aerial Photograph of Project Area.







Figure 9: 1981 Aerial Photograph of Project Area.



Figure 10: 2002 Aerial Photograph of Project Area.



Figure 11: 2006 Aerial Photograph of Project Area.



Figure 12: 2007 Aerial Photograph of Project Area.



Figure 13: Plummer T. Hall House, facing South.



Figure 14: Plummer T. Hall House, facing West.



Figure 15: Plummer T. Hall House, facing North.



Figure 16: Front of Plummer T. Hall House, facing North-Northeast.



Figure 17: Modern Garbage Dumping near ST 11.



Figure 18: Brick and Concrete Rubble near ST 22.



Figure 19: Cinderblocks near ST 3.



Figure 20: Site Plan



Figure 21: Site Plan Showing Approximate Structure Locations (from 1914 and 1949 Sanborn Maps)



Figure 22: Brass Paper Fasteners from ST 7



Figure 23: Silver Spoon from ST 18



Figure 24: Architectural Fasteners from ST 7



Figure 25: Whiteware Vessel Fragments from ST 18



Figure 26: Miscellaneous Artifacts from ST 7

- a) Silver-plated Spoon b) Ball No. 10 Canning Lid
- c) Glass Marble
- d) Decorative Glass Lid e) Glass Panel Bottle Fragment

#### APPENDIX A: ARTIFACT CATALOG

| Accession #   | ST# | Strat | Dpeth (cmbs) | Artifact<br>Category | Material/Ware | Description1     | Condition | date      | Size | =N | COMMENTS                |
|---------------|-----|-------|--------------|----------------------|---------------|------------------|-----------|-----------|------|----|