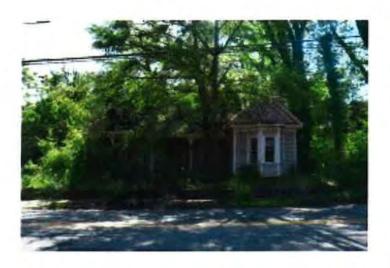

### 7. Narrative Description

The Reverend Plummer T. Hall House is located at 814 Oberlin Road, in Raleigh, North Carolina. At the time the property was built this area, now in the northwestern part of Raleigh, was a freedmen's village known as Oberlin. The Hall House is situated facing west on a narrow lot measuring slightly less than two-tenths of an acre. The house sits close to Oberlin Road. The pedestrian approach from Oberlin Road is via a short, concrete walk accessed by concrete steps from the sidewalk. A low, concrete block retaining wall separates the yard from the sidewalk. Mature trees are to be found throughout the lot. The current owner recalls that the only outbuilding associated with the house was a privy, which was demolished at an unknown date. In a 1989 local designation report about the house, two metal, shed roof outbuildings were noted, but those, too, have been demolished.

The Plummer T. Hall house is a one-story, Queen Anne cottage constructed sometime between 1880 and 1893. The original section of the house consists of a single-pile, center hall plan. On the southwest corner of this section, a gable front room was added by Plummer T. Hall as an office or study. The date of this addition is not known, but based on the Queen Anne style of the addition it is thought to have been built around 1900. Attached to the rear of the original section of the house is a one-story, shed roof addition that was constructed in 1996. This addition replaced a grouping of historic side-gabled and shed roof rear additions. Of these early additions, the side gable portion farthest to the rear of the house was thought by the present owner to have been the original detached kitchen.

The original, or front, section of the house has a side gable roof with deep cornice returns. Over the entry is a central, front-facing gable. There are round attic vents in the gable ends. The gable front addition on the southwest corner has a quartrefoil attic vent on both the front and rear. The front porch extends north from this addition to the end of the front facade, terminating in an original gazebo with a polygonal roof. The porch has turned posts and sawnwork brackets. The historic addition also has a three-sided bay window on the front facade.