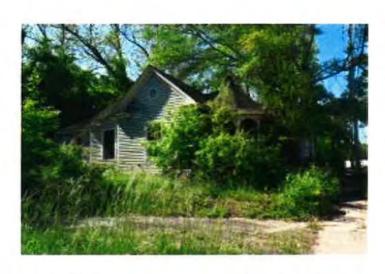

### 7. Narrative Description

The Reverend Plummer T. Hall House is located at 814 Oberlin Road, in Raleigh, North Carolina. At the time the property was built this area, now in the northwestern part of Raleigh, was a freedmen's village known as Oberlin. The Hall House is situated facing west on a narrow lot measuring slightly less than two-tenths of an acre. The house sits close to Oberlin Road. The pedestrian approach from Oberlin Road is via a short, concrete walk accessed by concrete steps from the sidewalk. A low, concrete block retaining wall separates the yard from the sidewalk. Mature trees are to be found throughout the lot. The current owner recalls that the only outbuilding associated with the house was a privy, which was demolished at an unknown date. In a 1989 local designation report about the house, two metal, shed roof outbuildings were noted, but those, too, have been demolished.

The Plummer T. Hall house is a one-story, Queen Anne cottage constructed sometime between 1880 and 1893. The original section of the house consists of a single-pile, center hall plan. On the southwest corner of this section, a gable front room was added by Plummer T. Hall as an office or study. The date of this addition is not known, but based on the Queen Anne style of the addition it is thought to have been built around 1900. Attached to the rear of the original section of the house is a one-story, shed roof addition that was constructed in 1996. This addition replaced a grouping of historic side-gabled and shed roof rear additions. Of these early additions, the side gable portion farthest to the rear of the house was thought by the present owner to have been the original detached kitchen.

The original, or front, section of the house has a side gable roof with deep cornice returns. Over the entry is a central, front-facing gable. There are round attic vents in the gable ends. The gable front addition on the southwest corner has a quartrefoil attic vent on both the front and rear. The front porch extends north from this addition to the end of the front facade, terminating in an original gazebo with a polygonal roof. The porch has turned posts and sawnwork brackets. The historic addition also has a three-sided bay window on the front facade.