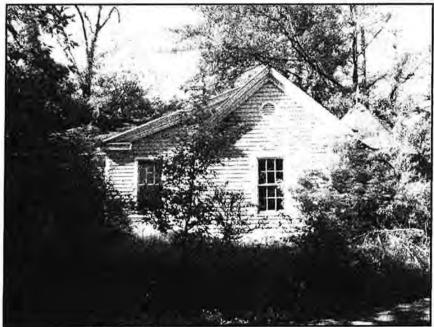

The Plummer T. Hall house is a one-story, Queen Anne cottage constructed sometime between 1880 and 1893. The original section of the house consists of a single-pile, center hall plan. On the southwest corner of this section, a gable front room was added by Plummer T. Hall as an office or study. The date of this addition is not known, but based on the Queen Anne style of the addition it is thought to have been built around 1900. Attached to the rear of the original section of the house is a one-story, shed roof addition that was constructed in 1996. This addition replaced a grouping of historic side-gabled and shed roof rear additions. Of these early additions, the side gable portion farthest to the rear of the house was thought by the present owner to have been the original detached kitchen.

The original, or front, section of the house has a side gable roof with deep cornice returns. Over the entry is a central, front-facing gable. There are round attic vents in the gable ends. The gable front addition on the southwest corner has a quartrefoil attic vent on both the front and rear. The front porch extends north from this addition to the end of the front facade, terminating in an original gazebo with a polygonal roof. The porch has turned posts and sawnwork brackets. The historic addition also has a three-sided bay window on the front facade.

Windows in the original part of the house are four-over-four and six-over-six, double-hung sash widows. An exception is the picture window flanked by four-over-four, double-hung windows on the north side of the front facade. Modern windows with false muntins are located in the rear addition. The front door is original to the house. The door reflects Italianate influences with glazed, arched panels above three recessed and molded panels.