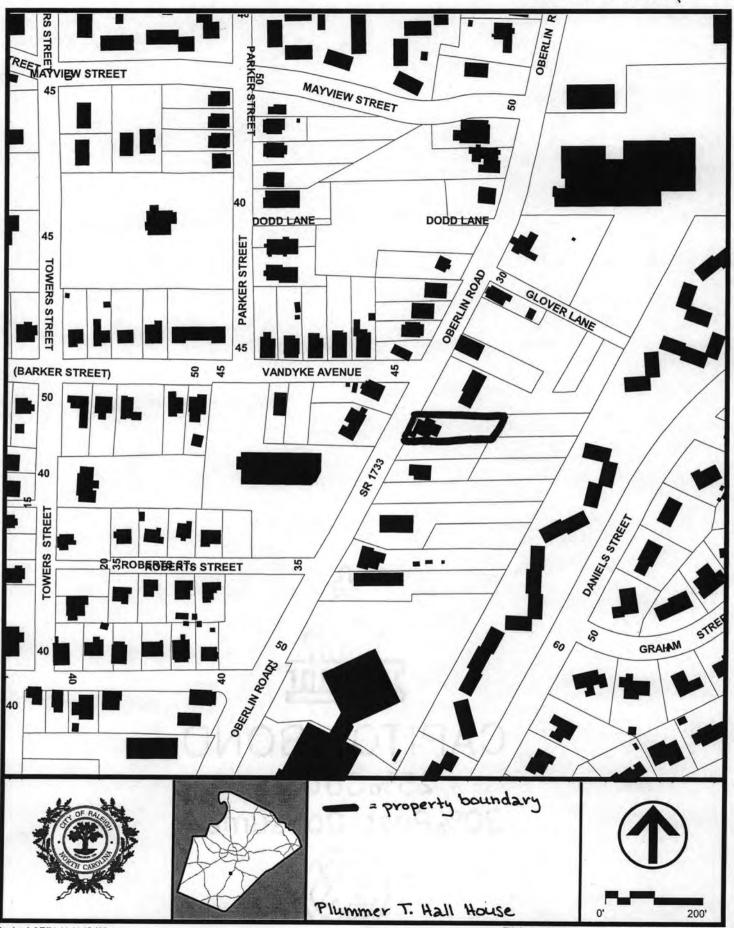

### 7. Narrative Description

The Reverend Plummer T. Hall House is located at 814 Oberlin Road, in Raleigh, North Carolina. At the time the property was built this area, now in the northwestern part of Raleigh, was a freedmen's village known as Oberlin. The Hall House is situated facing west on a narrow lot measuring slightly less than two-tenths of an acre. The house sits close to Oberlin Road. The pedestrian approach from Oberlin Road is via a short, concrete walk accessed by concrete steps from the sidewalk. A low, concrete block retaining wall separates the yard from the sidewalk. Mature trees are to be found throughout the lot. The current owner recalls that the only outbuilding associated with the house was a privy, which was demolished at an unknown date. In a 1989 local designation report about the house, two metal, shed roof outbuildings were noted, but those, too, have been demolished.

The Plummer T. Hall house is a one-story, Queen Anne cottage constructed sometime between 1880 and 1893. The original section of the house consists of a single-pile, center hall plan. On the southwest corner of this section, a gable front room was added by Plummer T. Hall as an office or study. The date of this addition is not known, but based on the Queen Anne style of the addition it is thought to have been built around 1900. Attached to the rear of the original section of the house is a one-story, shed roof addition that was constructed in 1996. This addition replaced a grouping of historic side-gabled and shed roof rear additions. Of these early additions, the side gable portion farthest to the rear of the house was thought by the present owner to have been the original detached kitchen.