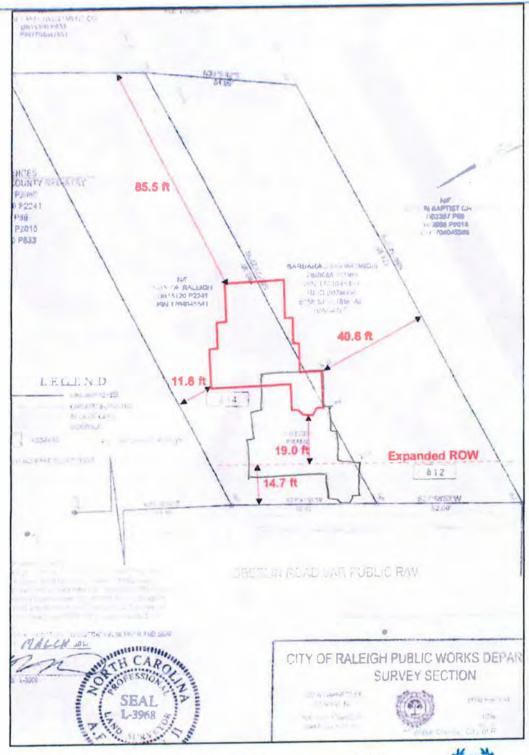

### 7. Narrative Description

The Reverend Plummer T. Hall House is located at 814 Oberlin Road, in Raleigh, North Carolina. At the time the property was built this area, now in the northwestern part of Raleigh, was a freedmen's village known as Oberlin. The Hall House is situated facing west on a narrow lot measuring slightly less than two-tenths of an acre. The house sits close to Oberlin Road. The pedestrian approach from Oberlin Road is via a short, concrete walk accessed by concrete steps from the sidewalk. A low, concrete block retaining wall separates the yard from the sidewalk. Mature trees are to be found throughout the lot. The current owner recalls that the only outbuilding associated with the house was a privy, which was demolished at an unknown date. In a 1989 local designation report about the house, two metal, shed roof outbuildings were noted, but those, too, have been demolished.