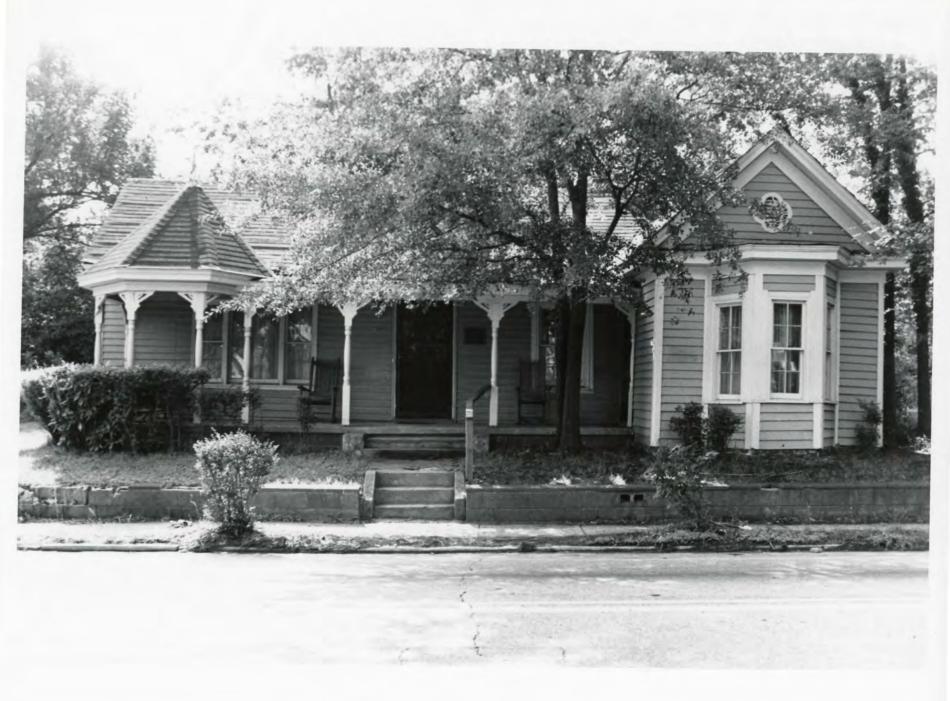

### 7. Narrative Description

The Reverend Plummer T. Hall House is located at 814 Oberlin Road, in Raleigh, North Carolina. At the time the property was built this area, now in the northwestern part of Raleigh, was a freedmen's village known as Oberlin. The Hall House is situated facing west on a narrow lot measuring slightly less than two-tenths of an acre. The house sits close to Oberlin Road. The pedestrian approach from Oberlin Road is via a short, concrete walk accessed by concrete steps from the sidewalk. A low, concrete block retaining wall separates the yard from the sidewalk. Mature trees are to be found throughout the lot. The current owner recalls that the only outbuilding associated with the house was a privy, which was demolished at an unknown date. In a 1989 local designation report about the house, two metal, shed roof outbuildings were noted, but those, too, have been demolished.

The Plummer T. Hall house is a one-story, Queen Anne cottage constructed sometime between 1880 and 1893. The original section of the house consists of a single-pile, center hall plan. On the southwest corner of this section, a gable front room was added by Plummer T. Hall as an office or study. The date of this addition is not known, but based on the Queen Anne style of the addition it is thought to have been built around 1900. Attached to the rear of the original section of the house is a one-story, shed roof addition that was constructed in 1996. This addition replaced a grouping of historic side-gabled and shed roof rear additions. Of these early additions, the side gable portion farthest to the rear of the house was thought by the present owner to have been the original detached kitchen.

The original, or front, section of the house has a side gable roof with deep cornice returns. Over the entry is a central, front-facing gable. There are round attic vents in the gable ends. The gable front addition on the southwest corner has a quartrefoil attic vent on both the front and rear. The front porch extends north from this addition to the end of the front facade, terminating in an original gazebo with a polygonal roof. The porch has turned posts and sawnwork brackets. The historic addition also has a three-sided bay window on the front facade.