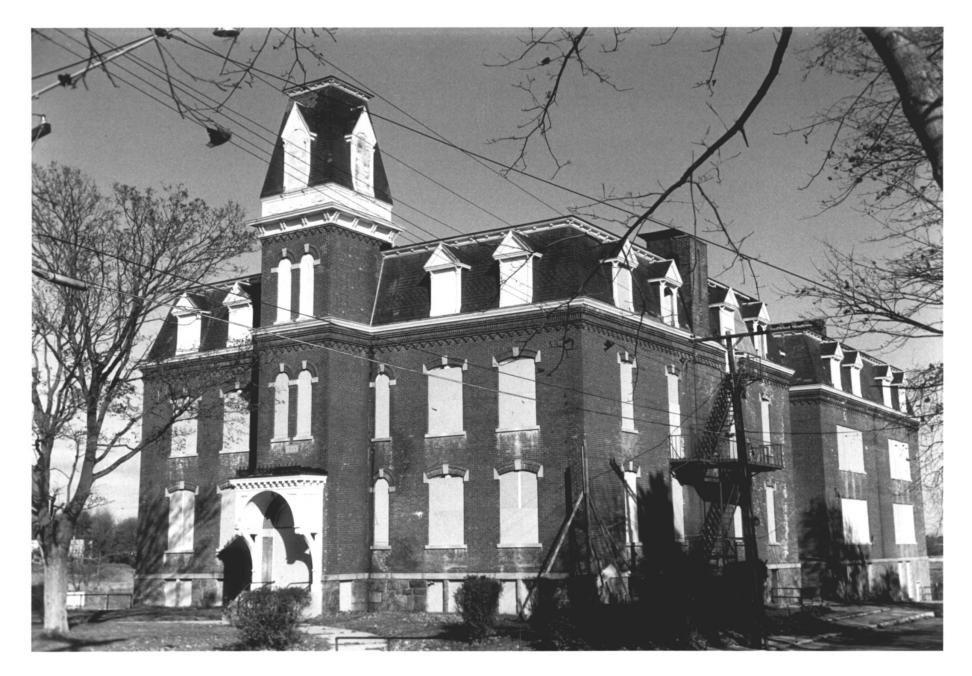

#### Photo 1 🎭 5 STONINGTON HIGH SCHOOL (Borough School) Stonington Borough, CT. George Campbell, Photo, 10/77 Negative: Conn.Hist.Comm. STONINGTON HIGH SCHOOL WEST AND SOUTH ELEVATIONS VIEW NORTHEAST