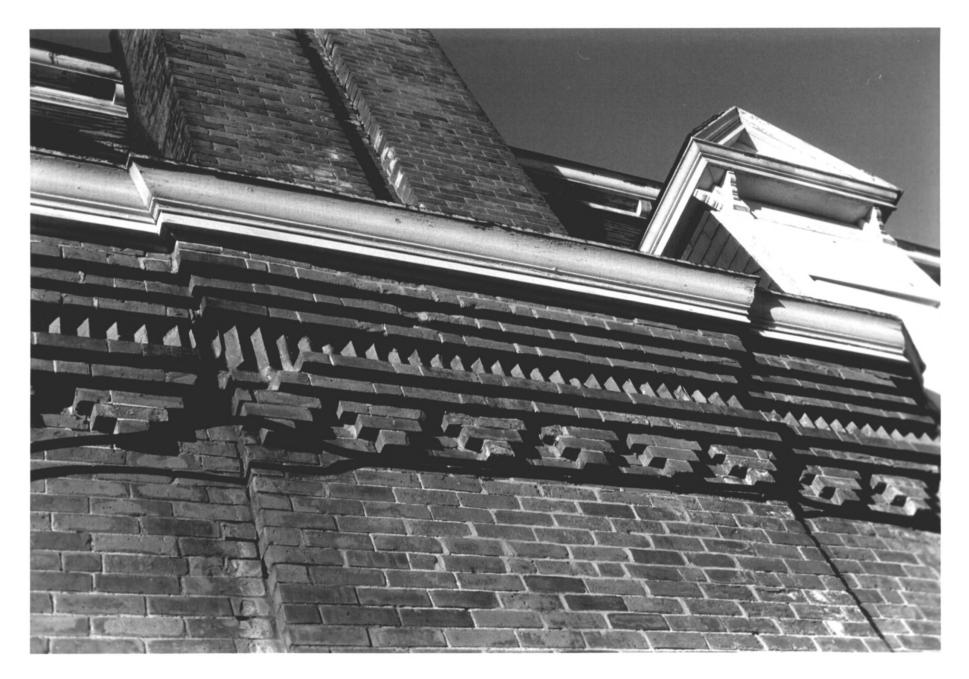

#### Photo 5 A5 STONINGTON HIGH SCHOOL (Borough School) Stonington Borough, Ct. George Campbell, Photo, 10/77 Negative: Conn.Hist.Comm. STONINGTON HIGH SCHOOL, EXTERIOR, DETAIL OF CORBELLED CORNICE, CHIMNEY AND PEDIMENTED DORMERS