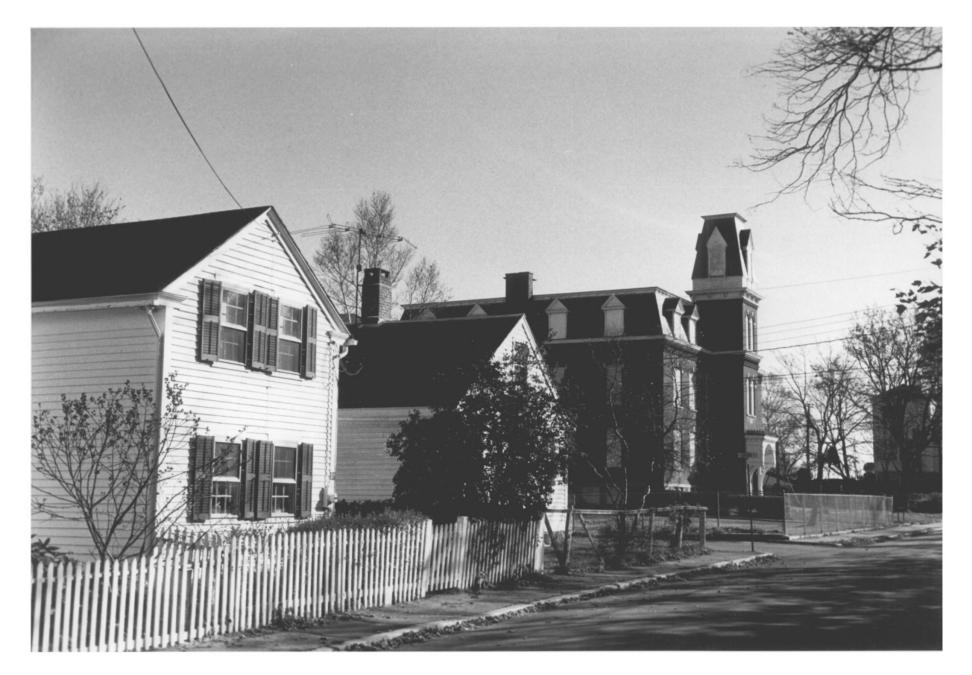

Photo 2 Q5 STONINGTON HIGH SCHOOL (Borough School) Stonington Borough, Ct. George Campbell, Photo, 10/77 Negative: Conn.Hist.Comm. STONINGTON HIGH SCHOOL AND SETTING, EXTERIOR, WEST AND NORTH ELEVATIONS, VIEW SOUTH