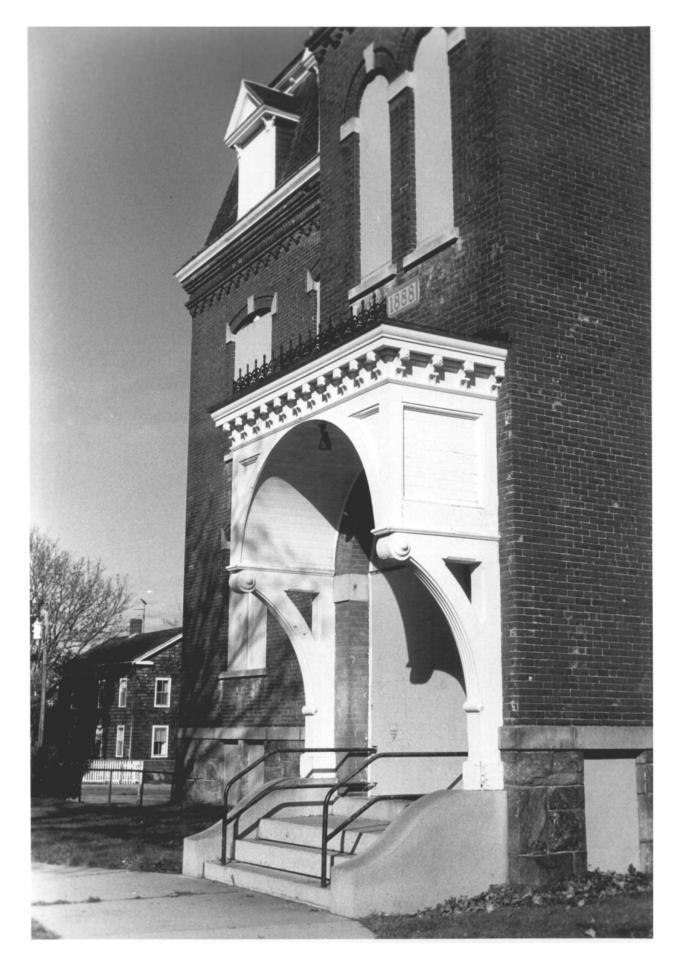

# MAY 5 1978

Photo 4 🔬 ᠫ STONINGTON HIGH SCHOOL (Borough School) Stonington Borough, Ct. George Campbell, Photo, 10/77 Negative: Conn.Hist.Comm. STONINGTON HIGH SCHOOL, EXTERIOR, DETAIL OF ENTRY, WEST ELEVATION, VIEW NORTHEAST New Lorson Canty