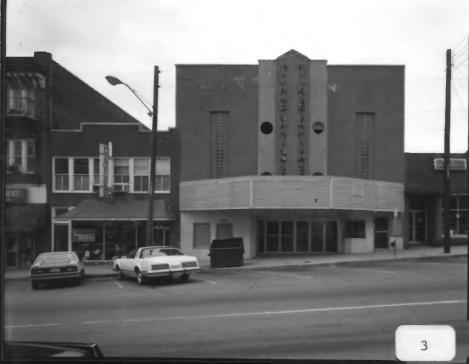

Photographer: James R. Lockhart
Negative filed: Georgia Department of
Natural Resources
Date: February, 1983
Description (3 of 6): Marietta Street
between South Church Street and East
Marietta Street; photographer facing south.