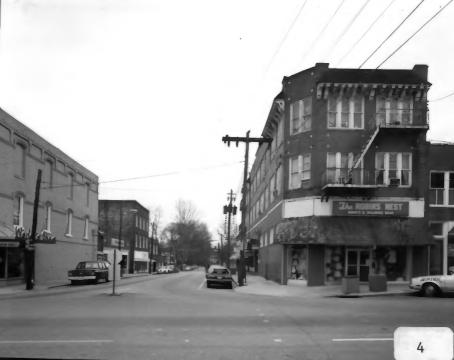

Photographer: James R. Lockhart
Negative filed: Georgia Department of
Natural Resources
Date: February, 1983
Description (4 of 6): Corner of Marietta
Street and Main Street; photographer
facing south.