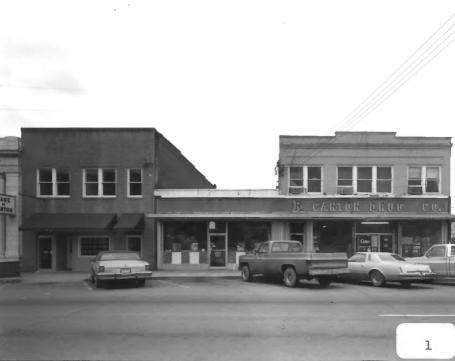

Photographer: James R. Lockhart Negative filed: Georgia Department of Natural Resources

Date: February, 1983

Description (1 of 6): South side of Main Street at corner of South Church Street; photographer facing south.