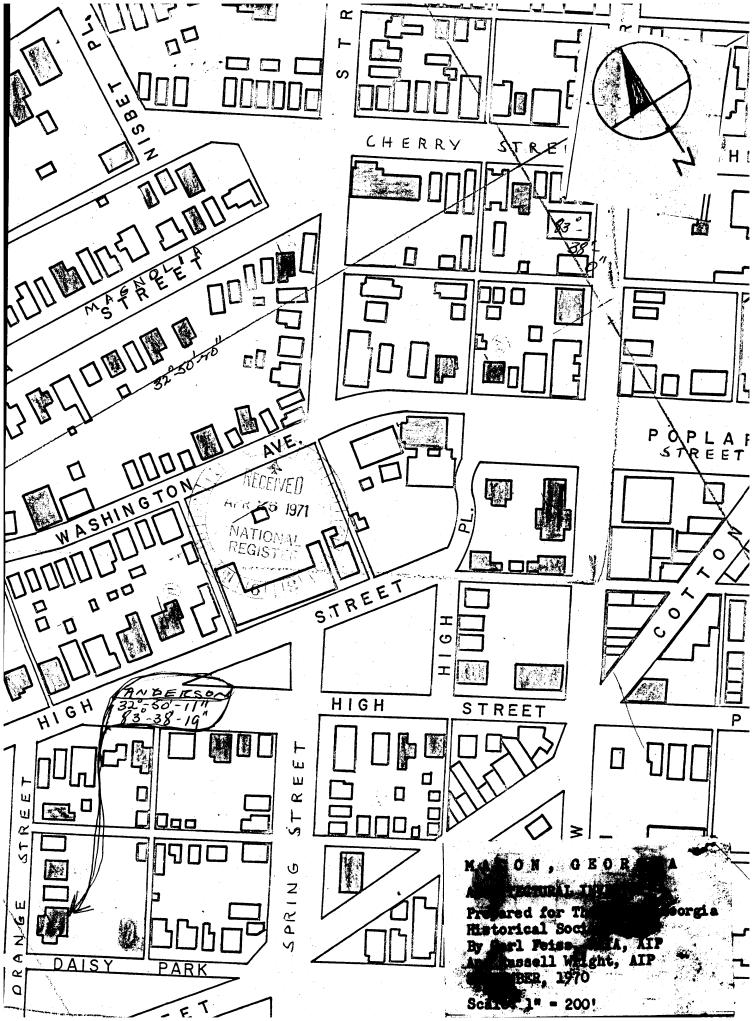

| Georgia                                      | 13 B         | lbb 🚫 CUIST | ER (10)         |
| MAP REFERENCE     |                                              |              | 9///        | -3\\ <b>"</b>   |
| SOURCE:           | Macon, Georgia Archi<br>Carl Feiss, FAIA, Al |              |             | 18              |
| SCALE:            | l" = 200'                                    |              |             |                 |
| DATE:             | September, 1970                              |              |             |                 |
| REQUIREMENTS      |                                              |              |             |                 |
| TO BE INCLUDED OF | JALI MADE                                    |              |             |                 |