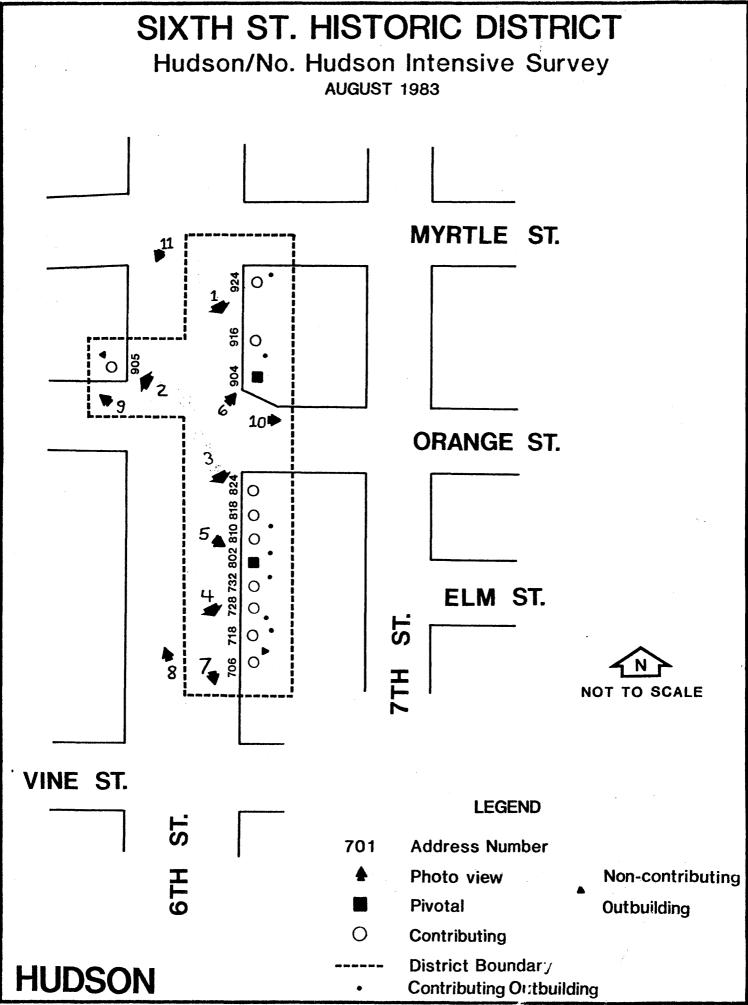

SATE HISTORY
SINGLE STATE OF WISO

STATE HISTORICAL SOCIETY OF
WISCONSIN

| _ | OPINION OF | NATIONAL REG | ISTER | ELIGIBILITY |
|---|------------|--------------|-------|-------------|
|   | date: 2/1  | 4/84 ini     | tials |             |
| X | eligible   | not eligib   | ole [ | unknown     |
|   | national   | state        | X     | local       |