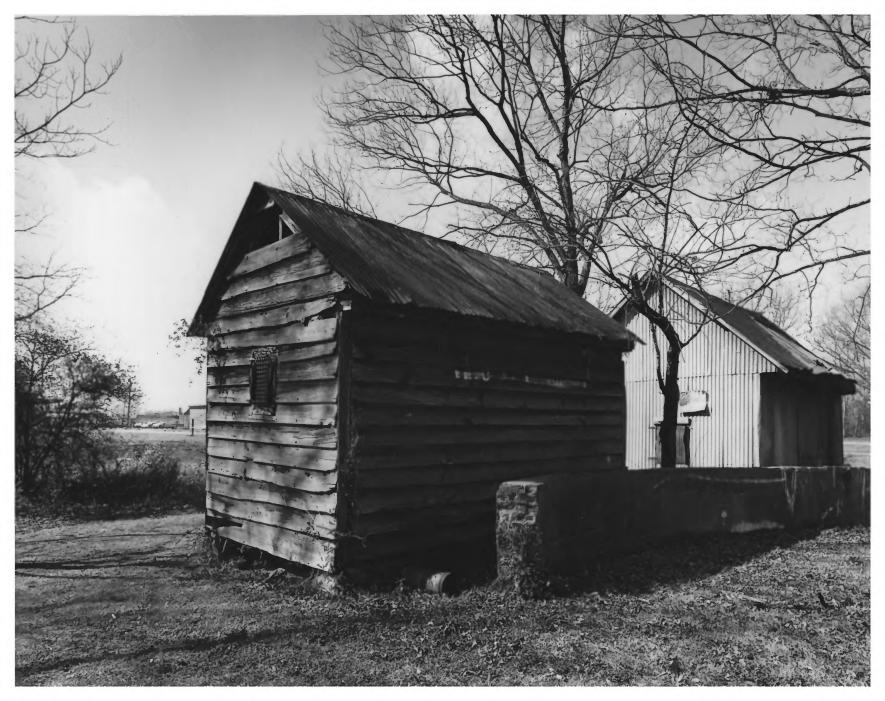

## BRONWOOD CALABOOSE Bronwood, Terrell County, Georgia

Photographer: James R. Lockhart Negatives Filed: Georgia Department of Natural Resources Date: February, 1981 Description (3 of 4): Rear and southeast end of Calaboose; photographer facing west.