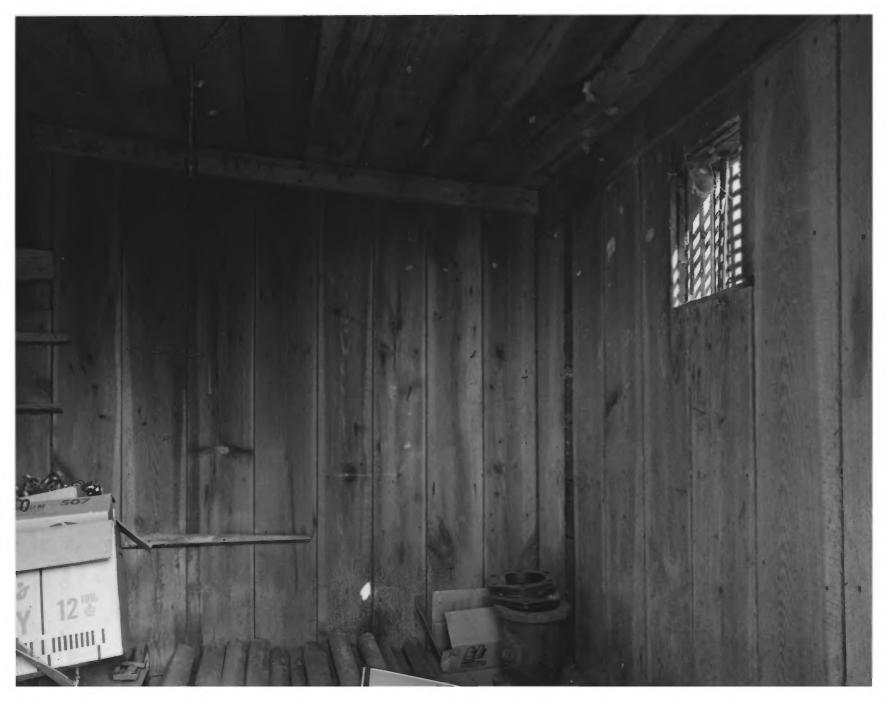

## BRONWOOD CALABOOSE Bronwood, Terrell County, Georgia

Photographer: James R. Lockhart Negatives Filed: Georgia Department of Natural Resources Date: February, 1981 Description (4 of 4): Interior, southeast room; photographer facing northeast.