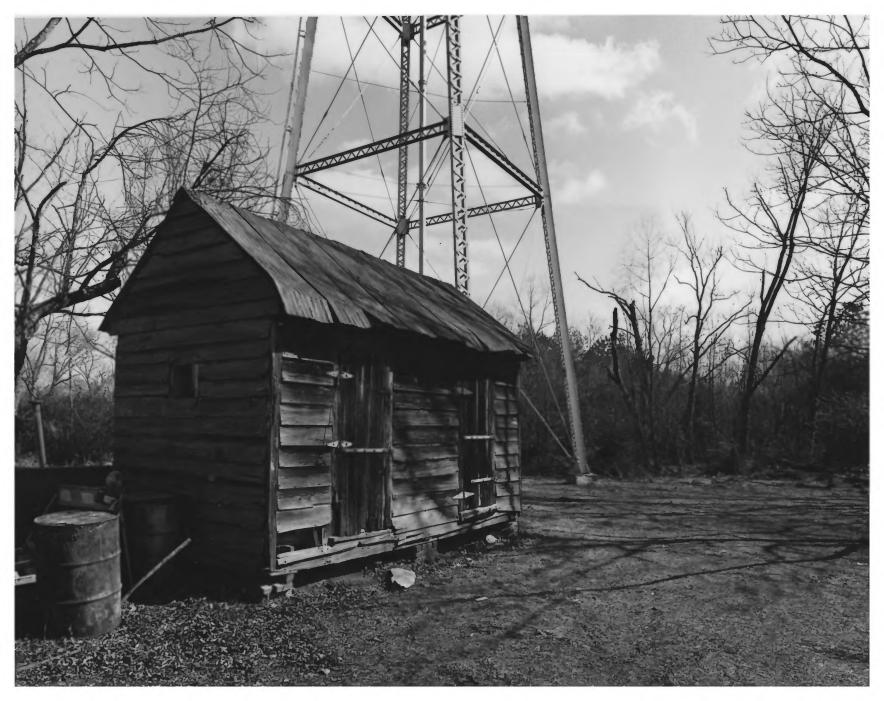

## BRONWOOD CALABOOSE Bronwood, Terrell County, Georgia

Photographer: James R. Lockhart Negatives Filed: Georgia Department of Natural Resources Date: February, 1981 Description (2 of 4): Front and northwest end of Calaboose; photo-ca grapher facing east.