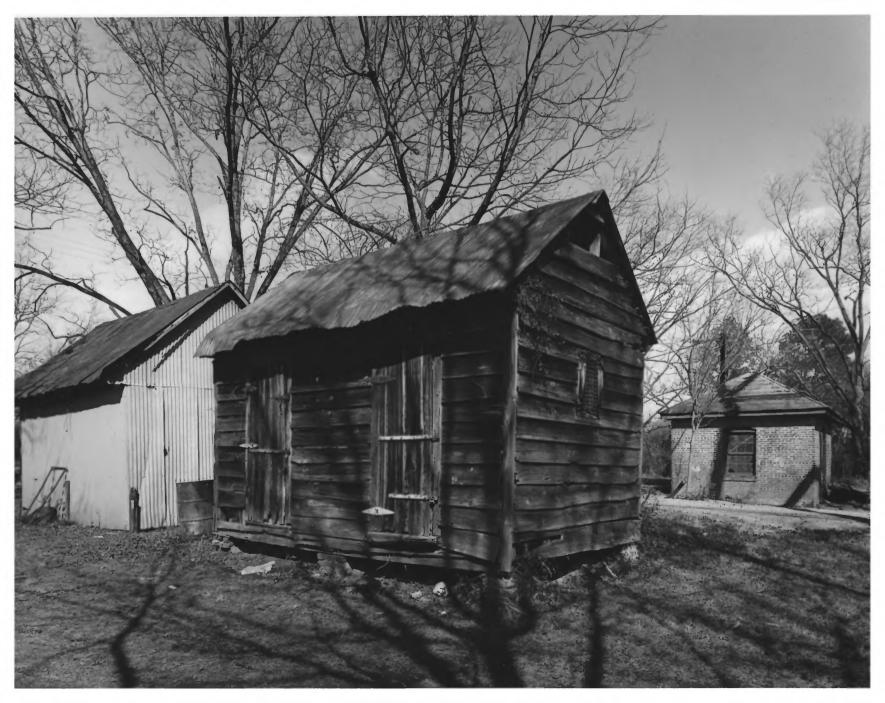

BRONWOOD CALABOOSE Bronwood, Terrell County, Georgia Photographer: James R. Lockhart Negatives Filed: Georgia Department of Natural Resources Date: February, 1981 Description (1 of 4): Front and southeast end of Calaboose: photographer facing north.