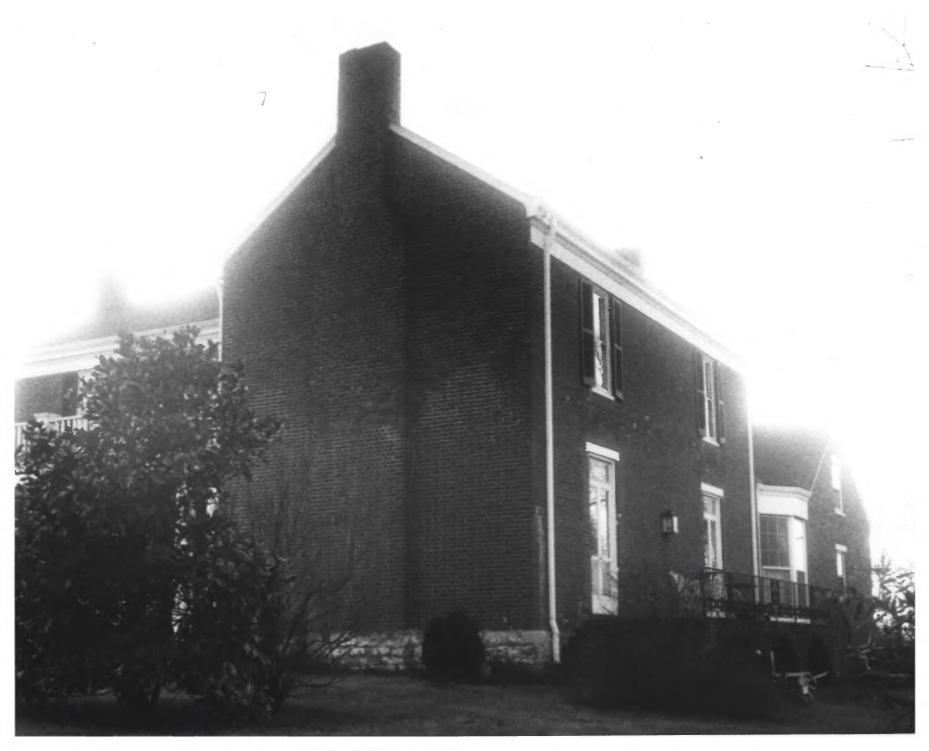

### UNITED STATES DEPARTMENT OF THE INTERIOR NATIONAL PARK SERVICE

## NATIONAL REGISTER OF HISTORIC PLACES PROPERTY PHOTOGRAPH FORM

(Type all entries - attach to or enclose with photograph)

| 1. NAME               |                       | *************************************** |
|-----------------------|-----------------------|-----------------------------------------|
| СОММОН                | AND/OR HISTORIC       | NUMERIC CODE (Assigned by NPS)          |
| Devon Farm            |                       | AUG 2 8 1974                            |
| 2. LOCATION           |                       |                                         |
| Tennessee             | COUNTY Davidson       | Town Nashville                          |
| Hicks Road at Highway | 100                   |                                         |
| 3. PHOTO REFERENCE    |                       |                                         |
| PHOTO CREDIT          | DATE                  | NEGATIVE FILED AT                       |
| Herbert L. Harper     | January, 1972         | Tennessee Historical Commission         |
| 4. IDENTIFICATION     |                       |                                         |
| East elevation, sh    | owing later additions | RECEIVED FEB 1 1974 NATIONA REGIS       |