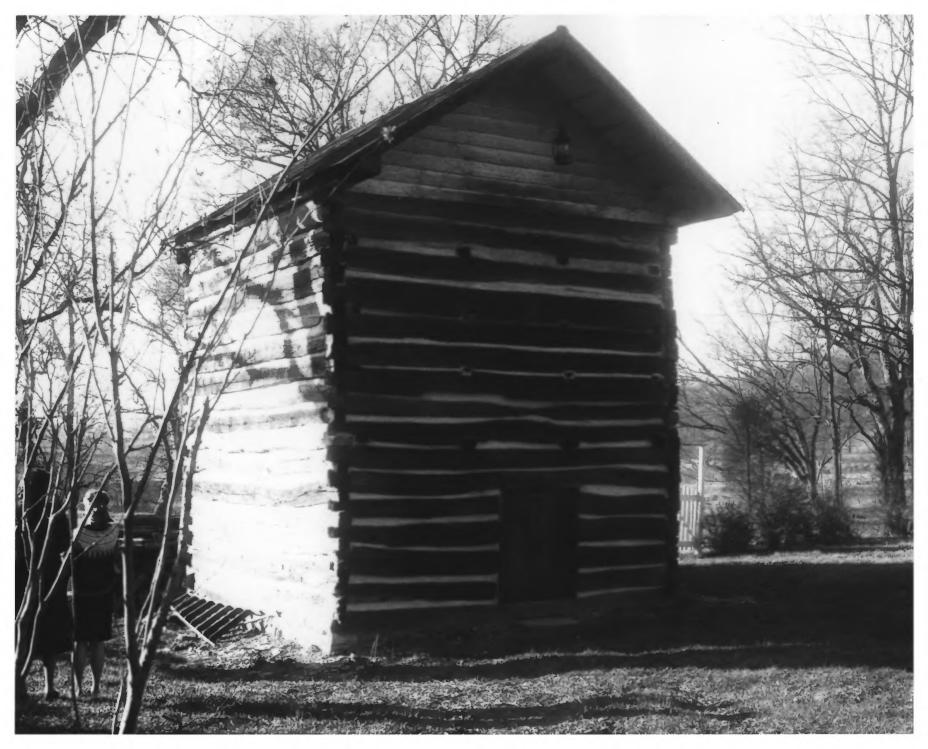

## NATIONAL REGISTER OF HISTORIC PLACES PROPERTY PHOTOGRAPH FORM

(Type all entries - attach to or en close with photograph)

| 1. NAME            |                 |                                                           |
|--------------------|-----------------|-----------------------------------------------------------|
| COMMON             | AND/OR HISTORIC | NUMERIC CODE (Assigned by NPS)                            |
| Devon Farm         |                 | AUG 28 1974                                               |
| 2. LOCATION        |                 |                                                           |
| Tennessee          | Davidson        | Nashville                                                 |
| STREET AND NUMBER  |                 |                                                           |
| Hicks Road at High | nway 100        |                                                           |
| 3. PHOTO REFERENCE |                 | · ·                                                       |
| PHOTO CREDIT       | DATE            | NEGATIVE FILED AT                                         |
| Herbert L. Harper  | January, 1972   | Tennessee Historical Commiss                              |
| 4. IDENTIFICATION  |                 | 61 7                                                      |
| View of log smol   | kehouse         | RECEIVED  RECEIVED  NATIONAL REGISTE  CONTINUES  RECEIVED |