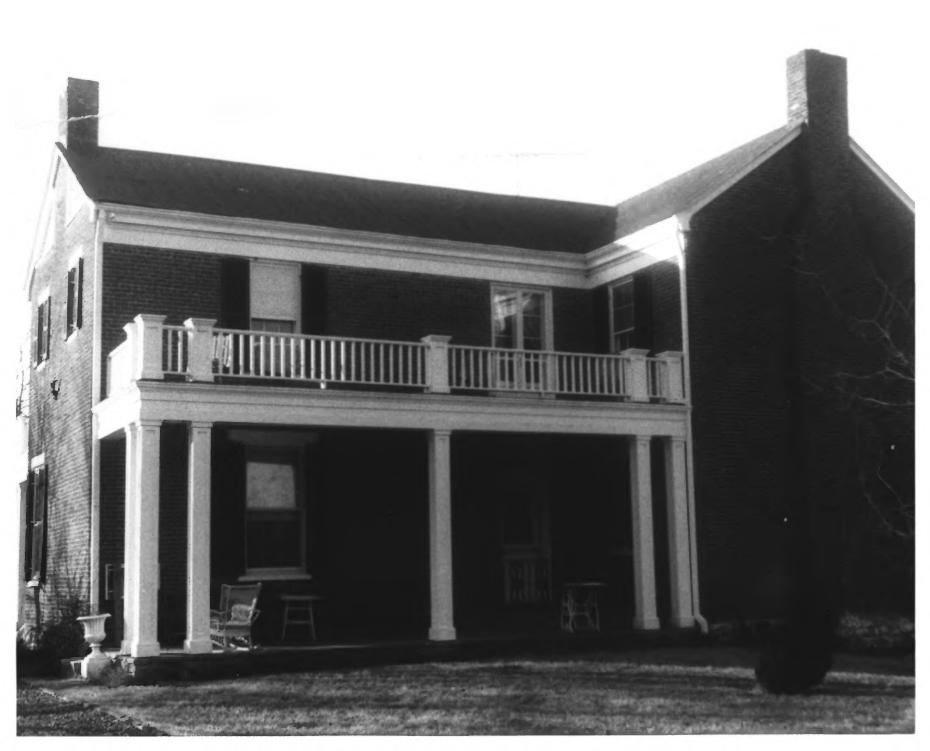

### UNITED STATES DEPARTMENT OF THE INTERIOR NATIONAL PARK SERVICE

## NATIONAL REGISTER OF HISTORIC PLACES PROPERTY PHOTOGRAPH FORM

(Type all entries - attach to or enclose with photograph)

| 1. NAME               |                       | *************************************** |
|-----------------------|-----------------------|-----------------------------------------|
| СОММОН                | AND/OR HISTORIC       | NUMERIC CODE (Assigned by NPS)          |
| Devon Farm            |                       | AUG 2 8 1974                            |
| 2. LOCATION           |                       |                                         |
| Tennessee             | COUNTY Davidson       | Town Nashville                          |
| Hicks Road at Highway | 100                   |                                         |
| 3. PHOTO REFERENCE    |                       |                                         |
| PHOTO CREDIT          | DATE                  | NEGATIVE FILED AT                       |
| Herbert L. Harper     | January, 1972         | Tennessee Historical Commission         |
| 4. IDENTIFICATION     |                       |                                         |
| East elevation, sh    | owing later additions | RECEIVED FEB 1 1974 NATIONA REGIS       |

GPO 932-009