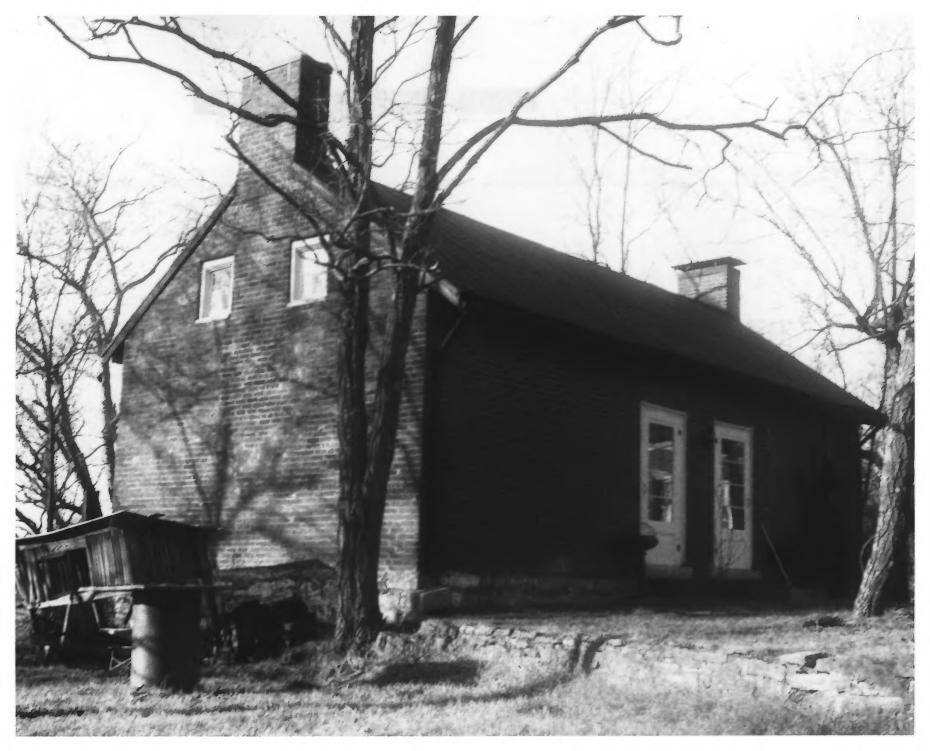

## NATIONAL REGISTER OF HISTORIC PLACES PROPERTY PHOTOGRAPH FORM

(Type all entries - attach to or enclose with photograph)

| 1. NAME             |                         |                                              |
|---------------------|-------------------------|----------------------------------------------|
| Devon Farm          | AND/OR HISTORIC         | NUMERIC CODE (Assigned by NPS)  AUG 2 8 1974 |
| 2. LOCATION         |                         |                                              |
| Tennessee           | COUNTY Davidson         | Nashville                                    |
| Hicks Road at Highw | ray 100                 |                                              |
| 3. PHOTO REFERENCE  |                         |                                              |
| PHOTO CREDIT        | DATE                    | NEGATIVE FILED AT                            |
| Herbert L. Harper   | January, 1972           | Tennessee Historical Commission              |
| 4. IDENTIFICATION   |                         |                                              |
| View of the k       | itchen and weaving room | RECEIVED  PEB 1 1974  NATIONAL REGISTE       |