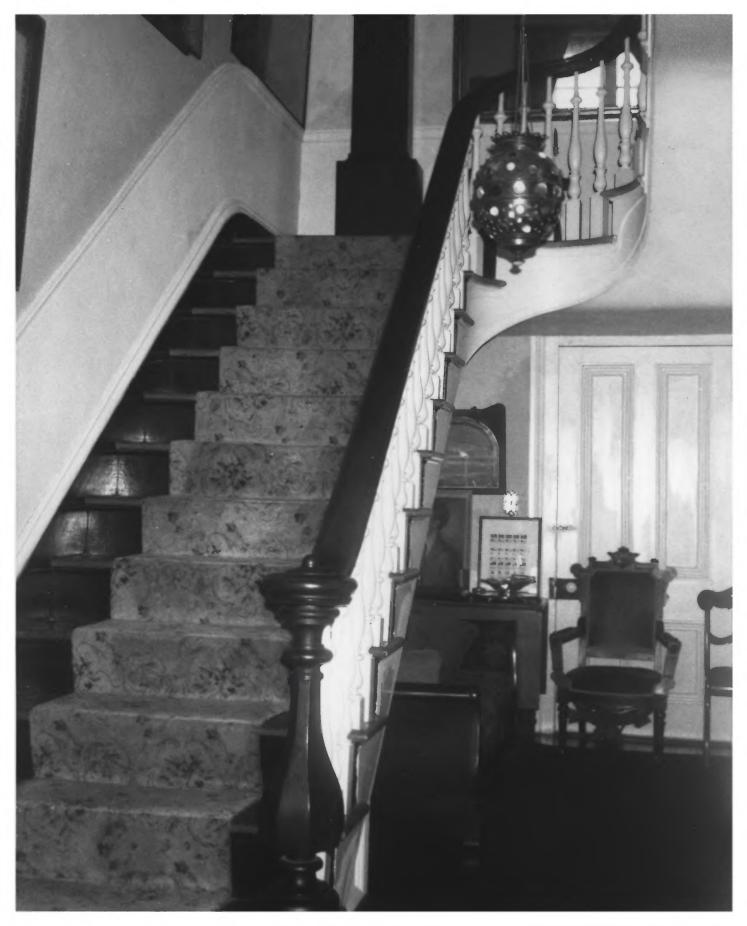

#### UNITED STATES DEPARTMENT OF THE INTERIOR

## NATIONAL REGISTER OF HISTORIC PLACES PROPERTY PHOTOGRAPH FORM

(Type all entries - attach to or enclose with photograph)

| AND/OR HISTORIC | NUMERIC CODE (Assigned by NPS)  |
|-----------------|---------------------------------|
|                 | AUG 2 8 1974                    |
|                 |                                 |
| COUNTY          | TOWN                            |
| Davidson        | Nashville                       |
|                 |                                 |
| ay 100          |                                 |
| ·               |                                 |
| DATE            | NEGATIVE FILED AT               |
| January, 1972   | Tennessee Historical Commission |
|                 | page .                          |
| ntrance         | RECEIVED FEB 1 1974             |
|                 | NATIONAL REGISTE                |
|                 | Davidson  ay 100                |