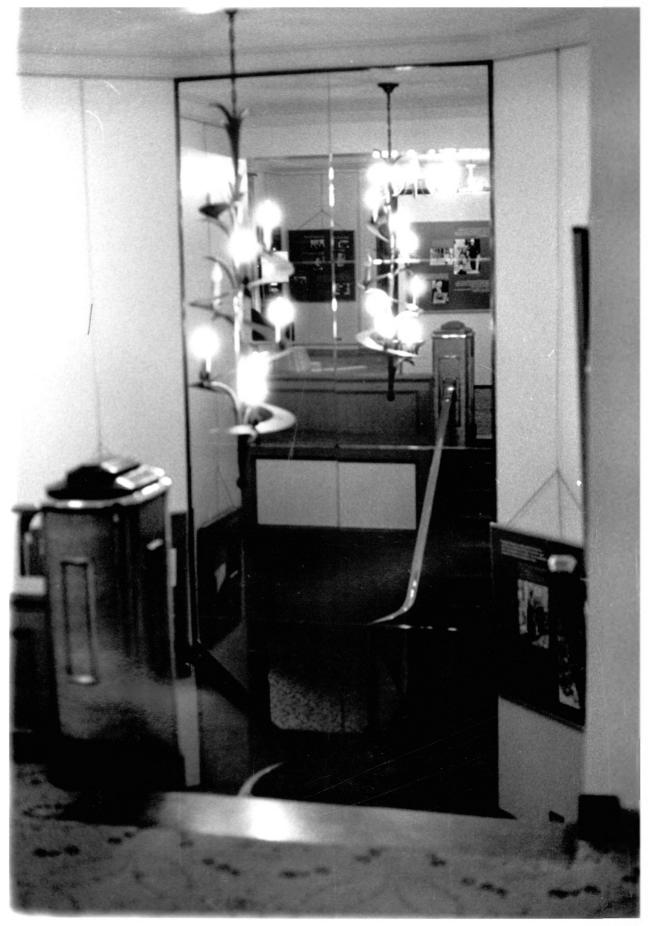

Lobby reception area
Photo #7

1. Honeywell Memorial Community 2. Wabash, Indiana Center 3. Donald F. Knapp 4. April 10, 1980 5. Honeywell Center 6. Looking from second floor Balcony down stairwell showing "corn stalk" chandelier 7. Photo #8