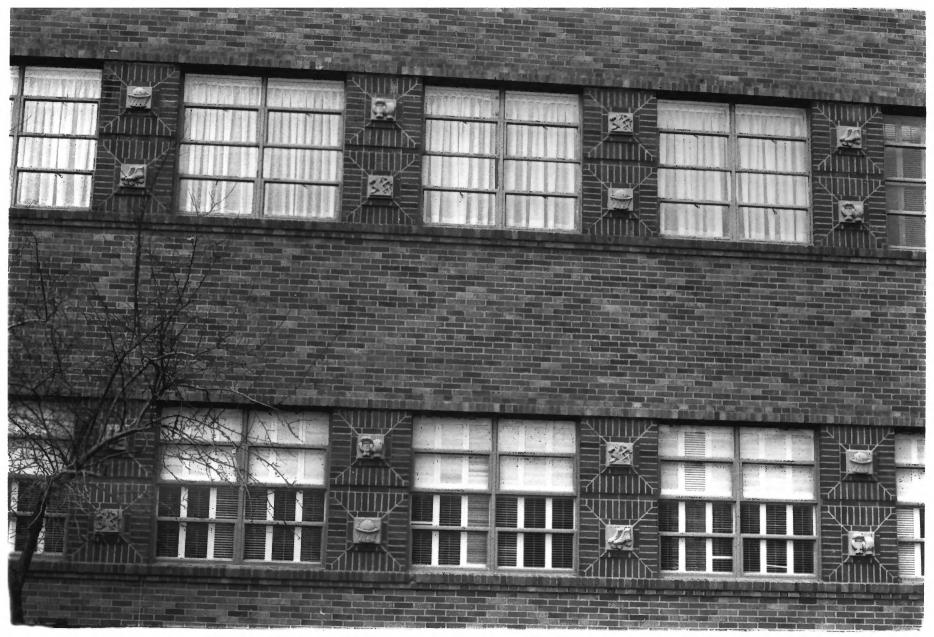

1. Honeywell Memorial Community 2. Wabash, Indiana Center 3. Donald F. Knapp 4. April 10, 1980 5. Moneywell Center 6. Looking south wasterly at the Center's front door 7. Photo #1 of 12

- 1. Honeywell Memorial Community Center
- 2. Wabash, Indiana
- 3. Donald F. Knapp 4. April 10, 1980
- 5. Honeywell Center
- 6. Looking west at the east wall of the north wing
- 7. Photo #2