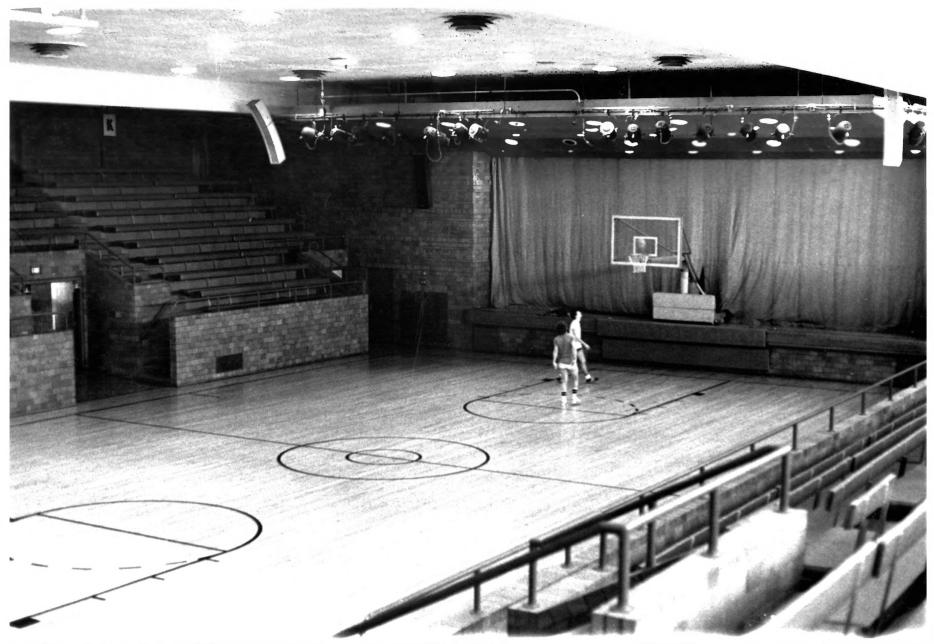

1. Honeywell Memorial Community 2. Wabash, Indiana Center 3. Donald F. Knapp 4. April 10, 1980 5. Honeywell Center 6. Looking into Auditorium that has stage, seating for 2,000 and hardwood basketball floor 7. Photo #11