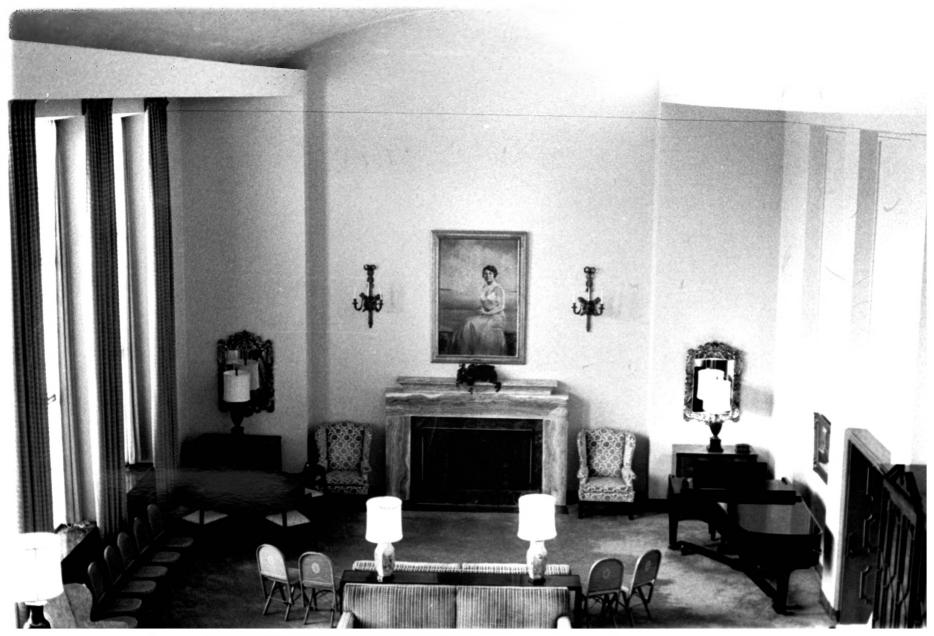

1. Honeywell Memorial Community 2. Wabash, Indiana Center 3. Donald F. Knapp 4. April 10, 1980 5. Honeywell Center 6. Looking from second floor Balcony down to first floor Lounge 7. Photo #9

1. Honeywell Memorial Community 2. Wabash, Indiana Center 3. Donald F. Knapp 4. April 10, 1980 5. Honeywell Center 5. Looking from first floor Lounge into Lobby reception area on first floor and Balcony on second floor 7. Photo #10