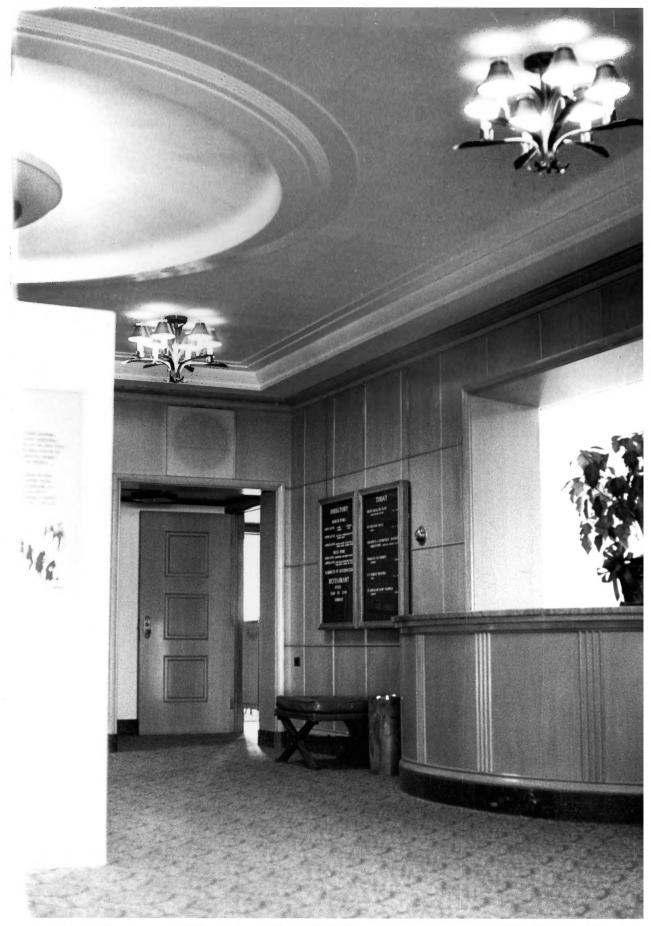

1. Honeywell Memorial Community 2. Wabash, Indiana Center 3. Donald F. Knapp 4. April 10, 1980 5. Honeywell Center 6. Kitchen area 7. Photo #6

1. Honeywell Memorial Community 2. Wabash, Indiana Center 3. Donald F. Knapp 4. April 10, 1980 5. Honeywell Center

Lobby reception area
Photo #7

1. Honeywell Memorial Community 2. Wabash, Indiana Center 3. Donald F. Knapp 4. April 10, 1980 5. Honeywell Center 6. Looking from second floor Balcony down stairwell showing "corn stalk" chandelier 7. Photo #8