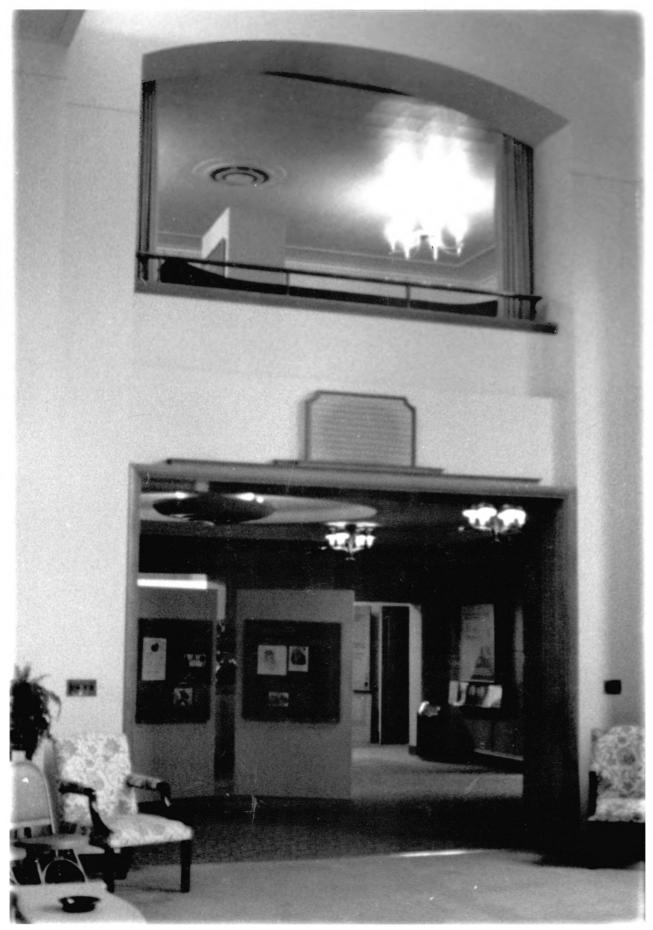

Lobby reception area
Photo #7

1. Honeywell Memorial Community 2. Wabash, Indiana Center 3. Donald F. Knapp 4. April 10, 1980 5. Honeywell Center 6. Looking from second floor Balcony down stairwell showing "corn stalk" chandelier 7. Photo #8