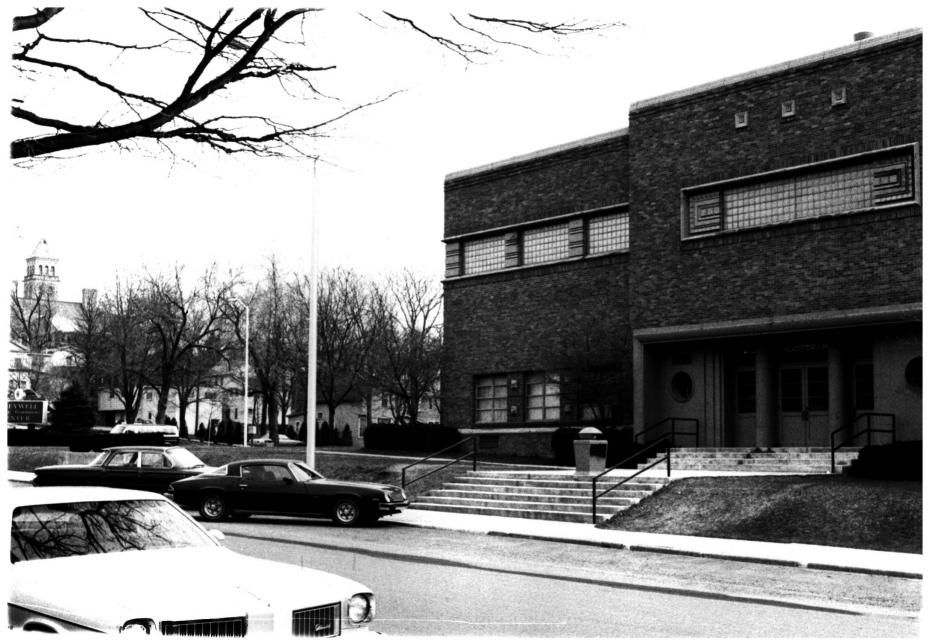

- 1. Honeywell Memorial Community 2. Wabash. Indiana Center
- 3. Donald F. Knapp
- 4. April 10, 1980
- 5. Honeywell Center
- Looking north easterly at the Center's west entrance into auditorium and skating rink on lower level
  Photo #3