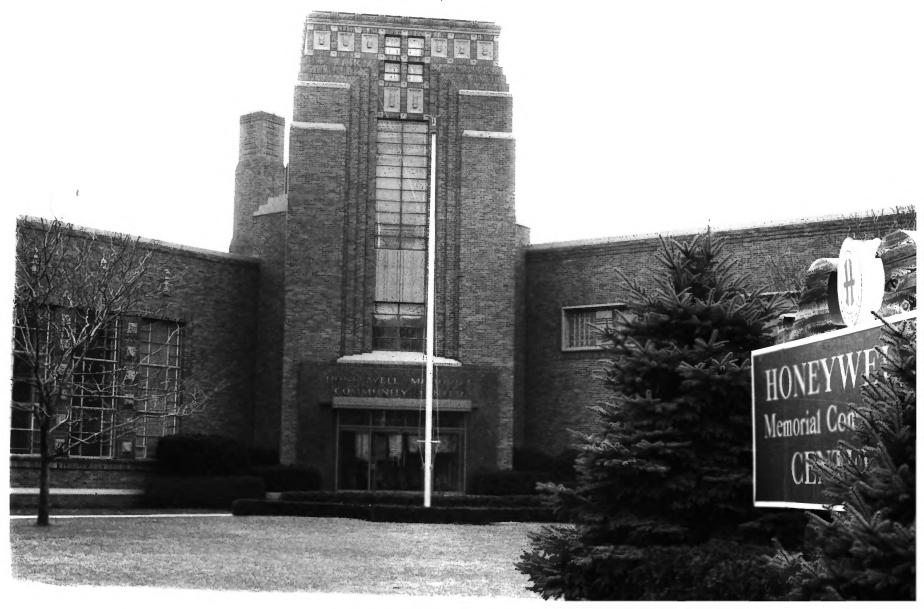

1. Honeywell Memorial Community 2. Wabash, Indiana Center 3. Donald F. Knapp 4. April 10, 1980 5. Moneywell Center 6. Looking south wasterly at the Center's front door 7. Photo #1 of 12

- 1. Honeywell Memorial Community Center
- 2. Wabash, Indiana
- 3. Donald F. Knapp 4. April 10, 1980
- 5. Honeywell Center
- 6. Looking west at the east wall of the north wing
- 7. Photo #2