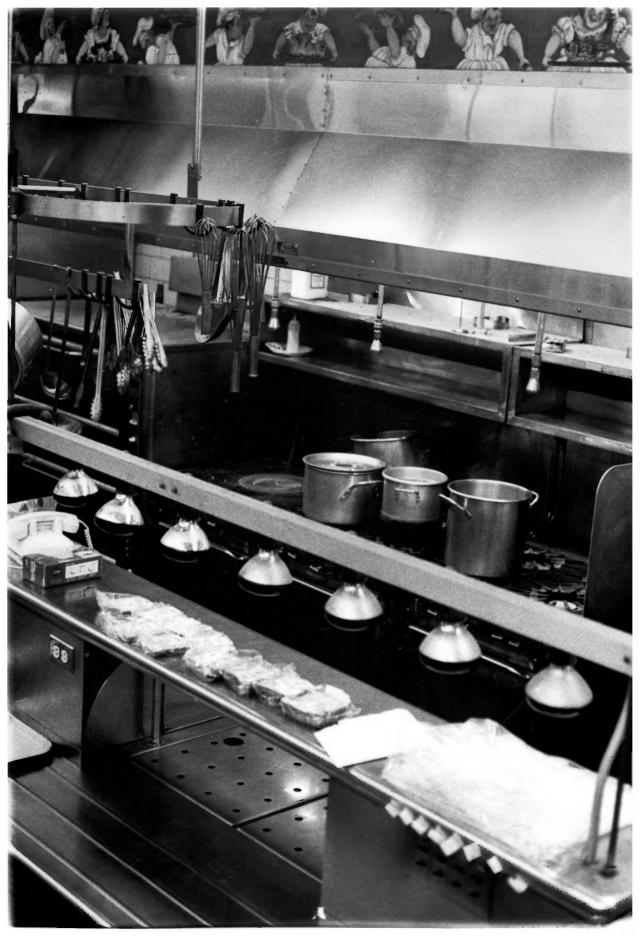

1. Honeywell Memorial Community 2. Wabash, Indiana Center 3. Donald F. Knapp 4. April 10, 1980 5. Honeywell Center 6. Kitchen area 7. Photo #6

1. Honeywell Memorial Community 2. Wabash, Indiana Center 3. Donald F. Knapp 4. April 10, 1980 5. Honeywell Center