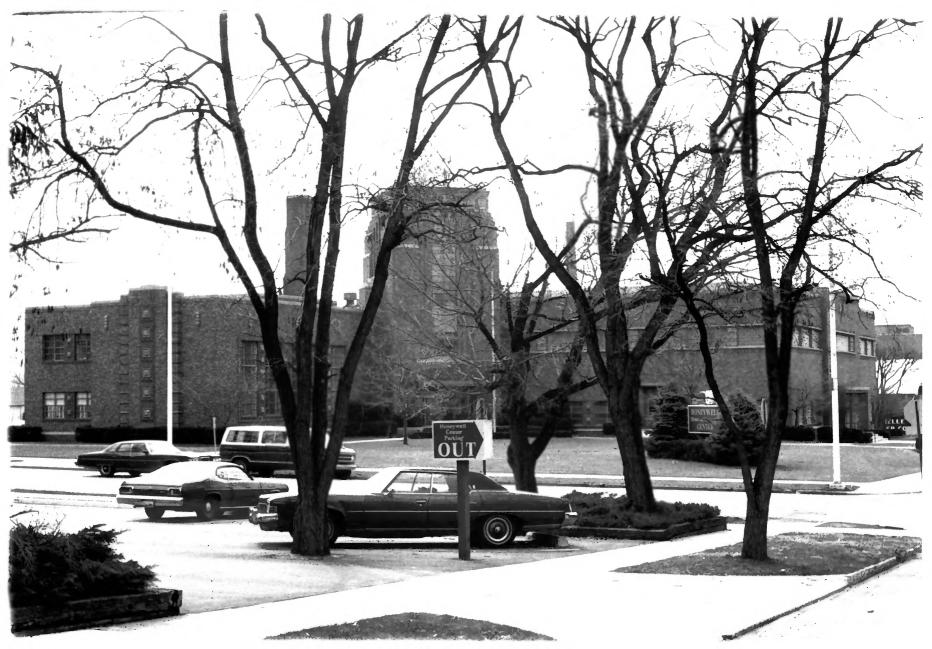

1. Honeywell Memorial Community 2. Wabash, Indiana Center 3. Donald F. Knapp 4. April 10, 1980 5. Honeywell Center 6. Looking south at the east side 7. Photo #4

1. Honeywell Memorial Community 2. Wabash, Indiana Center 3. Donald F. Knapp 4. April 10, 1980 5. Honeywell Center 6. Looking south easterly at Honeywell Center 7. Photo #5