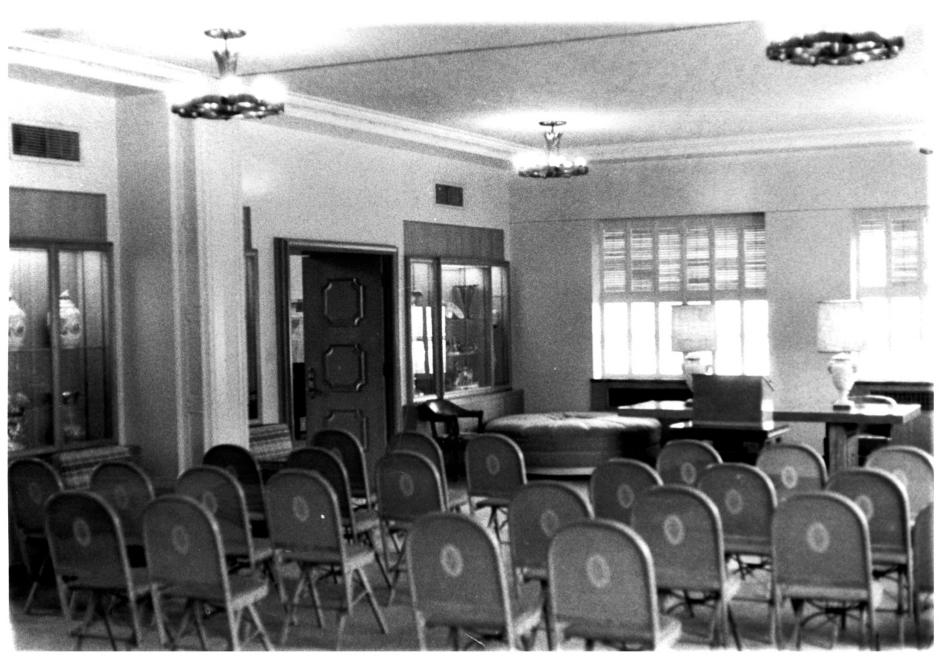

1. Honeywell Memorial Community 2. Wabash, Indiana Center 3. Donald F. Knapp 4. April 10, 1980 5. Honeywell Center 5. Library on first floor in north wing 7. Photo #12 of 12