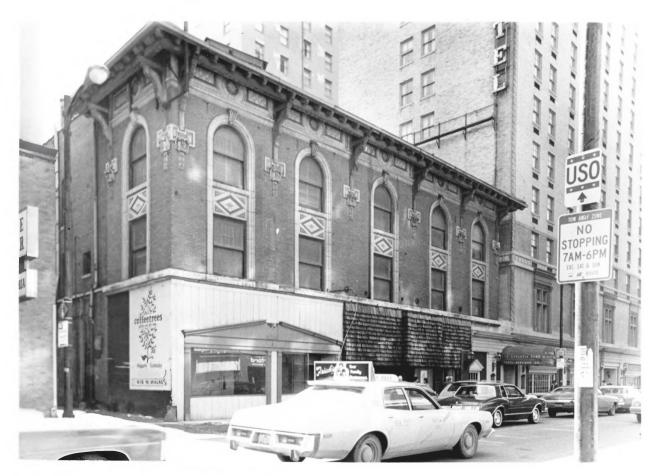

SEP 1 1976JUN 6 1978

```
Walnut Street Theatre
420 West Walnut
Louisville, Jefferson, Kentucky
Mark Noland
727 West Main Street
Louisville, Kentucky 40202
April, 1978
Photo 3. 3 Main facade looking
southwest.
```