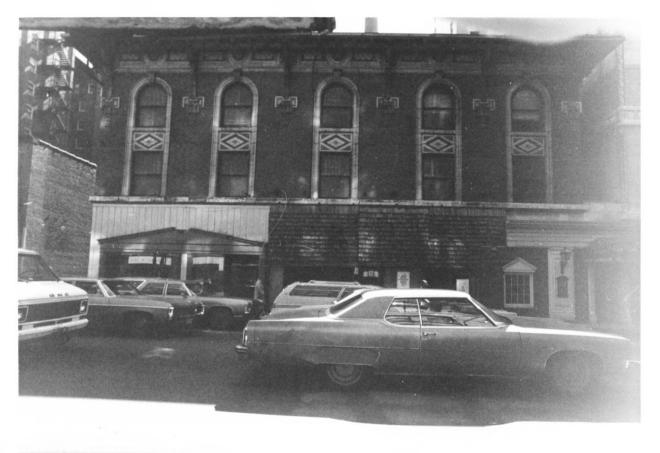

```
Walnut Street Theatre
420 West Walnut
                     (0)
Louisville, Jefferson, Kentucky
Mark Noland
727 West Main Street
Louisville, Kentucky 40202
April, 1978
Photo 1. Main facade looking
south.
```