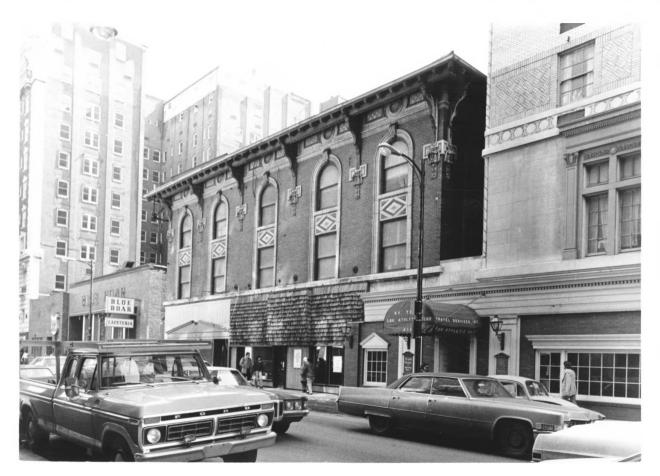

## SEP 1 1878JUN 5 1978

```
Walnut Street Theatre
420 West Walnut
Louisville, Jefferson, Kentucky
Mark Noland
727 West Main Street
Louisville, Kentucky 40202
April, 1978
Photo 2.0<sup>3</sup> Main facade looking
southeast.
```