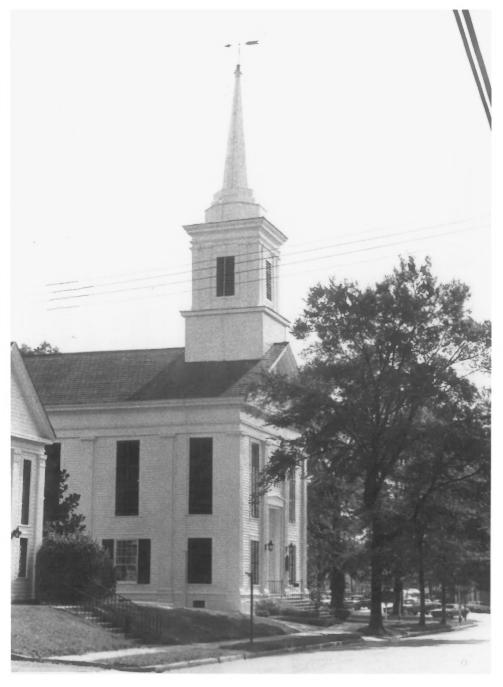

STATE UNITED STATES DEPARTMENT OF THE INTERIOR Form No. 10-301a NATIONAL PARK SERVICE Alabama (7/72)COUNTY NATIONAL REGISTER OF HISTORIC PLACES Greene FOR NPS USE ONLY PROPERTY PHOTOGRAPH FORM ENTRY NUMBER DATE (Type all entries - attach to or enclose with photograph) Z I. NAME First Presbyterian Church COMMON: AND/OR HISTORIC: 2. LOCATION STREET AND NUMBER: Corner of Main Street & Wilson CITY OR TOWN: Eutaw COUNTY: CODE CODE STATE: Alabama 01 Greene 063 3. PHOTO REFERENCE Mary Helen Andress PHOTO CREDIT: NATIONAL DATE OF PHOTO: REGISTER NEGATIVE FILED AT: ш West Regional Planning Commission, Tuscaloosa ш 4. IDENTIFICATION DESCRIBE VIEW, DIRECTION, ETC. Photograph faces Southeast.