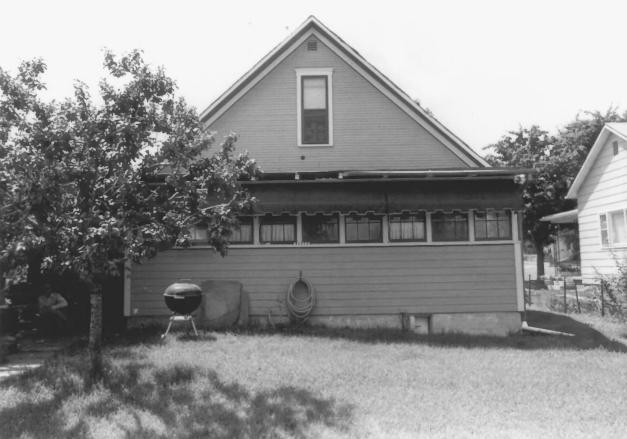

Photo 1 of 3 View looking east

Petrelli-DelPizzo House Boulder County, Colorado 1016 Main

Photographer: Steven Mehls Locale of Negative: Office of Archaeology & Historic Preservation 1300 Broadway, Denver, CO

Date of Photo: August 1985

Photo 2 of 3 View looking West

Petrelli-DelPizzo House Boulder. County, Colorado 1016 Mair

Photographer: Steven Mehls Locale of Negative: Office of Archaeology & Historic Preservation