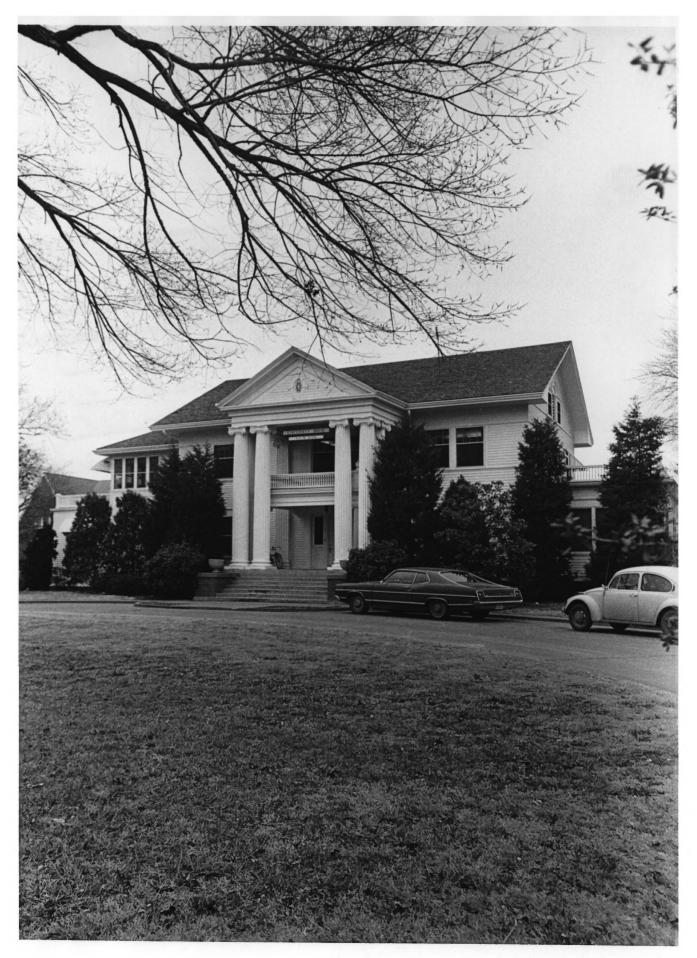

NPS Number JUL 6 1976 Title: President's Nouse University Loc. Cleveland Co, OK FIRST men from SSE

| <b>S</b> | UNITED STATES DEPARTMENT OF THE INTERIOR<br>NATIONAL PARK SERVICE<br>NATIONAL REGISTER OF HISTORIC PLACES<br>PROPERTY PHOTOGRAPH FORM<br>(Type all entries - attach to or enclose with photograph) | Cleveland<br>FOR NPS USE ONLY<br>ENTRY NUMBER<br>JUL 0 1976 | DATE     |
|----------|----------------------------------------------------------------------------------------------------------------------------------------------------------------------------------------------------|-------------------------------------------------------------|----------|
| Z        | 1. NAME                                                                                                                                                                                            |                                                             |          |
| 0        | COMMON: President's House, University of Oklahoma                                                                                                                                                  |                                                             |          |
| _        | AND/OR HISTORIC:                                                                                                                                                                                   |                                                             |          |
| -        | 2. LOCATION                                                                                                                                                                                        |                                                             |          |
| U        | STREET AND NUMBER:                                                                                                                                                                                 |                                                             |          |
|          | LIOL W. Boyd Street                                                                                                                                                                                |                                                             |          |
| 2        |                                                                                                                                                                                                    |                                                             | 6        |
| -        | Norman<br>STATE: CODE COUNTY:                                                                                                                                                                      |                                                             | CODE     |
| ഗ        | Oklahoma Jio Clevela                                                                                                                                                                               | and                                                         | 027      |
| z        | 3. PHOTO REFERENCE                                                                                                                                                                                 | <u> </u>                                                    |          |
|          | PHOTO CREDIT: The Norman Transcript                                                                                                                                                                |                                                             |          |
|          | DATE OF PHOTO: 1972                                                                                                                                                                                |                                                             |          |
| ш        | NEGATIVE FILED AT:                                                                                                                                                                                 | PEREN                                                       | 2        |
| ш        | Norman, Oklahoma                                                                                                                                                                                   | TY NEUEIVEL                                                 | $\Box$   |
| S        | 4. IDENTIFICATION                                                                                                                                                                                  | FEB 2 ( -                                                   |          |
|          | DESCRIBE VIEW, DIRECTION, ETC.                                                                                                                                                                     | FLB 2 4 19                                                  | 76       |
|          | Front view of the House from the S                                                                                                                                                                 | SW. (B) NATIONA<br>REGISTA                                  |          |
|          | #                                                                                                                                                                                                  | SILLEN CHE                                                  | <u>s</u> |
|          |                                                                                                                                                                                                    |                                                             |          |