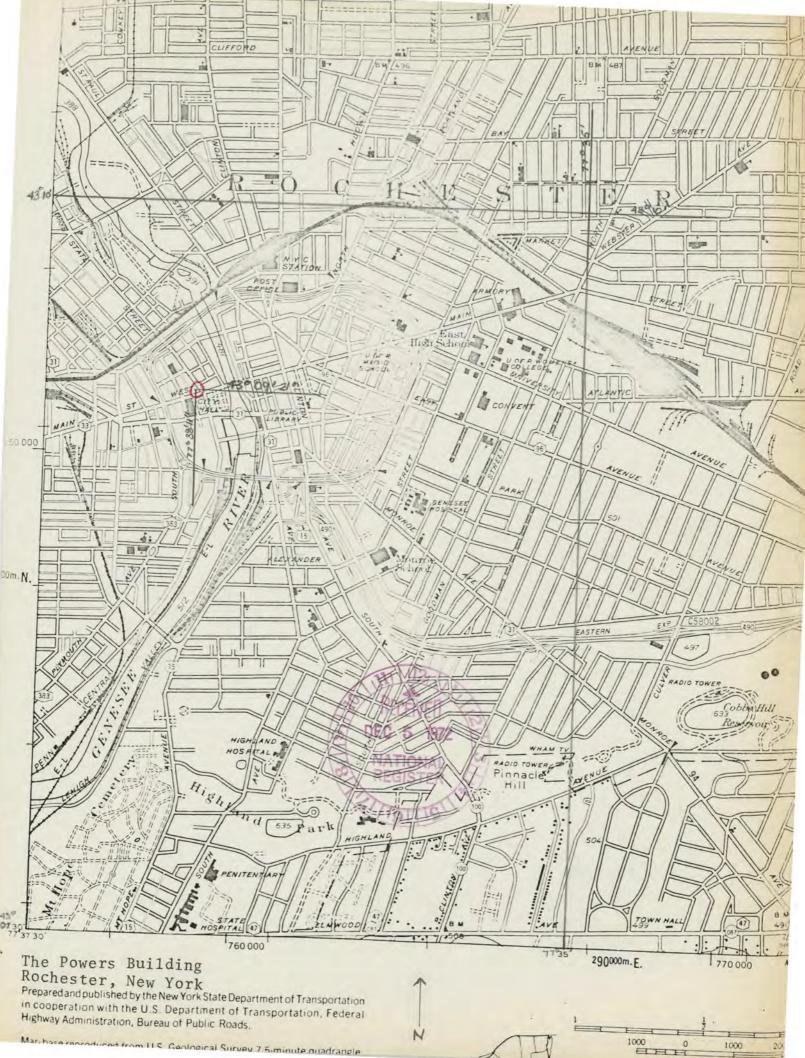

TION FORM

| STATE          |           |
|----------------|-----------|
| New York       |           |
| COUNTY         |           |
| Monroe         | 5.5       |
| FOR NPS USE ON | ILY       |
| ENTRY NUMBER   | DATE      |
|                | APR 3 100 |

(Continuation Sheet)

(Number all entries)

#### 8. SIGNIFICANCE

Today the building has continued to be used for offices with some interior modernization. Despite the unsympathetic renovation of the ground floor exterior the Powers Building remains one of Rochester's most architecturally and historically significant commercial blocks and of major importance to the downtown streetscape.

Henry F. Withey et. al., <u>Biographical Dictionary of American Architects (Deceased)</u>. Hennessey and Ingallis Inc., Los Angeles: 1970, p.634.







Powers Building Main & State Strute Rochester, M. y. Monrae County

> The Landmark Society of Western, N. Y. Inc. 130 SPRING STREET ROCHESTER, N. Y. 14608

BOPERTY OF THE STEEL NO. N. Y. PROPERTY OF THE STEEL OF T

NPS Number



The Landmark Society of Western, N. Y. Inc. 130 SPRING STREET ROCHESTER, N. Y. 14608

Powers Building

| Photog | ropher: Home                 | Padelt |
|--------|------------------------------|--------|
| NPS Nu | mber <u>4/3/73</u>           |        |
|        | Powers Blog.                 |        |
| Loc    | Monese, New York             | _      |
|        | INTERIOR COSE TRON STATECASE | _      |

PROPERTY OF THE NATIONAL REGISTER

FORM 10-301 A (6/72)

#### UNITED STATES DEPARTMENT OF THE INTERIOR NATIONAL PARK SERVICE

#### NATIONAL REGISTER OF HISTO