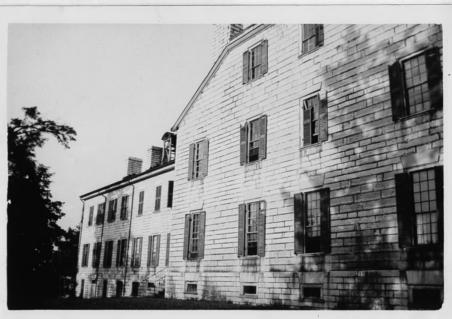

East Family

Center Family
Building

West Facade

Center Family Building Constucted 1824-34

NOV • 59

Northeast from Center Family building

Shaker River Warehouse, Kentucky River Palisades, and High Bridge (Southern RR)