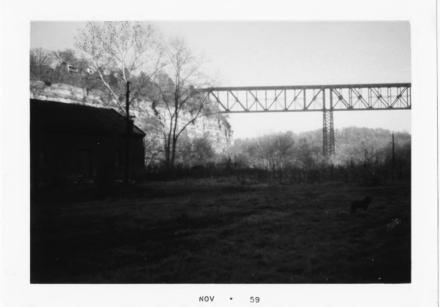

East Family

Center Family
Building

West Facade

Center Family Building Constucted 1824-34

NOV • 59

Northeast from Center Family building

Shaker River Warehouse, Kentucky River Palisades, and High Bridge (Southern RR)