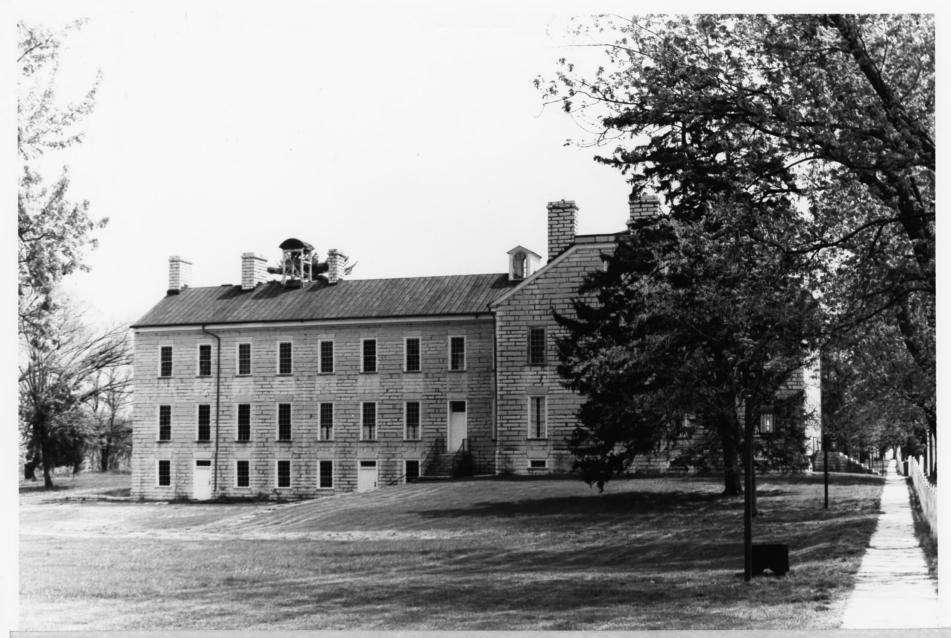

East Family

Center Family
Building

West Facade

Center Family Building Constucted 1824-34

NOV • 59

Northeast from Center Family building

Shaker River Warehouse, Kentucky River Palisades, and High Bridge (Southern RR)