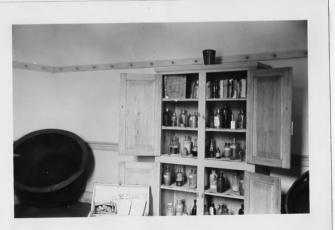

ntucky NPS Photo 1971



NOV . 55

Wash Houses

East Family



NOV • 59

Water Reservoir House



NOV • 59

## Weaving House



NOV • 59

## Workshop



Children's Building



Catch Basin 21 x 41



West Lot Family 1826



Trustees' or Office Constucted 1839-41



First Permanent House



First West Family Building 1812

Constructed 1817-19

East Family







Center Family
Building

West Facade



Center Family Building Constucted 1824-34







NOV • 59

Northeast from Center Family building



Shaker River Warehouse, Kentucky River Palisades, and High Bridge (Southern RR)



Junction US 68 and Shaker Ferry Raad (SE corner Shakertown)



South of Shakertown from US 68, Ky 33 on left

Right Stairway, Twin stairs, two floors Office



Main Entrances Center Family



Interiors (con't)









Interiors (con't)















## Interiors (con't)