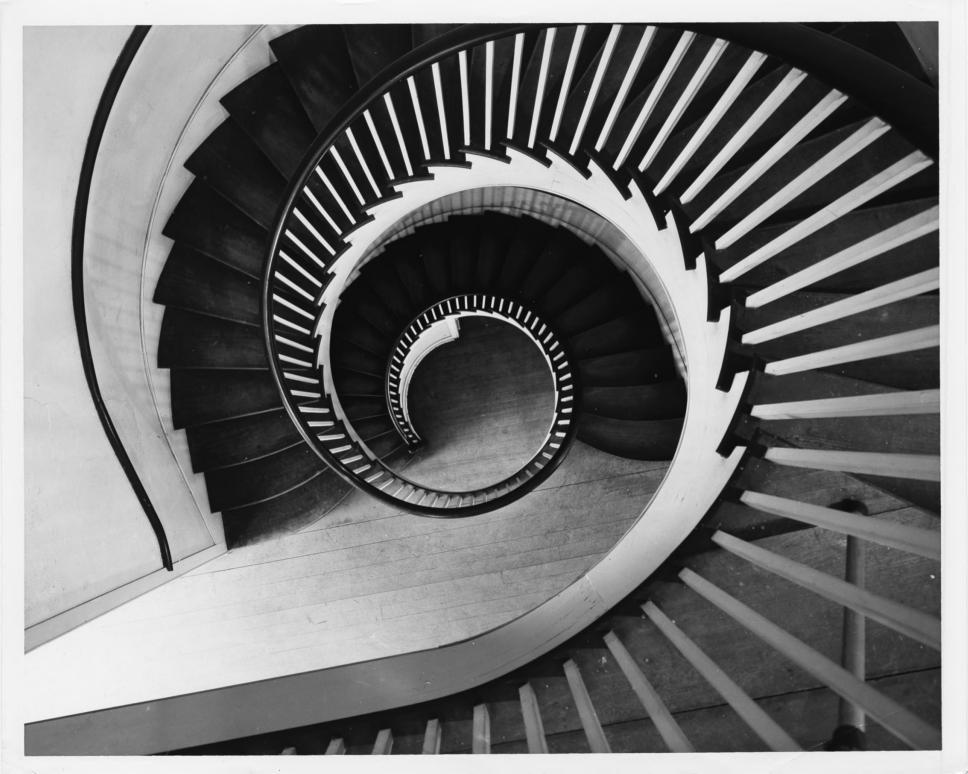

NPS Photo 1971

Credit: Phon spiral stancases, Trustees Office Sharestown, Phasant Hill Hut. Dist. W Historic American Buildings Survey Mercer County, Ky 18 shakt eps

Brethren's Shop and Coopers Shop, Shakertown at Pleasant Hill, Kentucky NPS Photo 1971