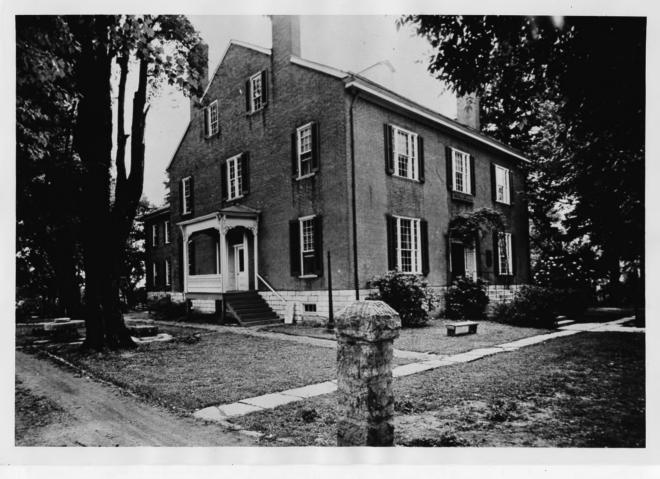

East Family

Center Family
Building

West Facade

Center Family Building Constucted 1824-34

NOV • 59

Northeast from Center Family building

Shaker River Warehouse, Kentucky River Palisades, and High Bridge (Southern RR)