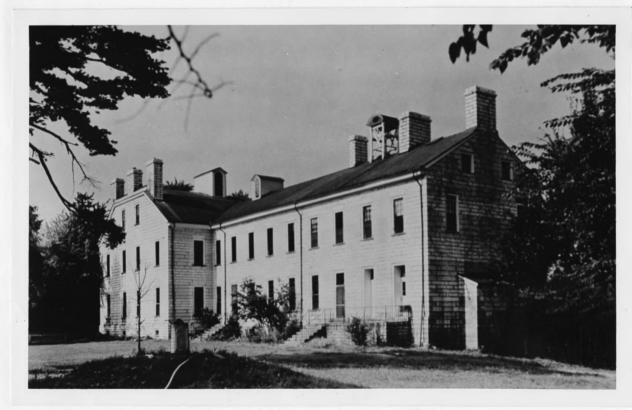

East Family

Center Family
Building

West Facade

Center Family Building Constucted 1824-34

NOV • 59

Northeast from Center Family building

Shaker River Warehouse, Kentucky River Palisades, and High Bridge (Southern RR)