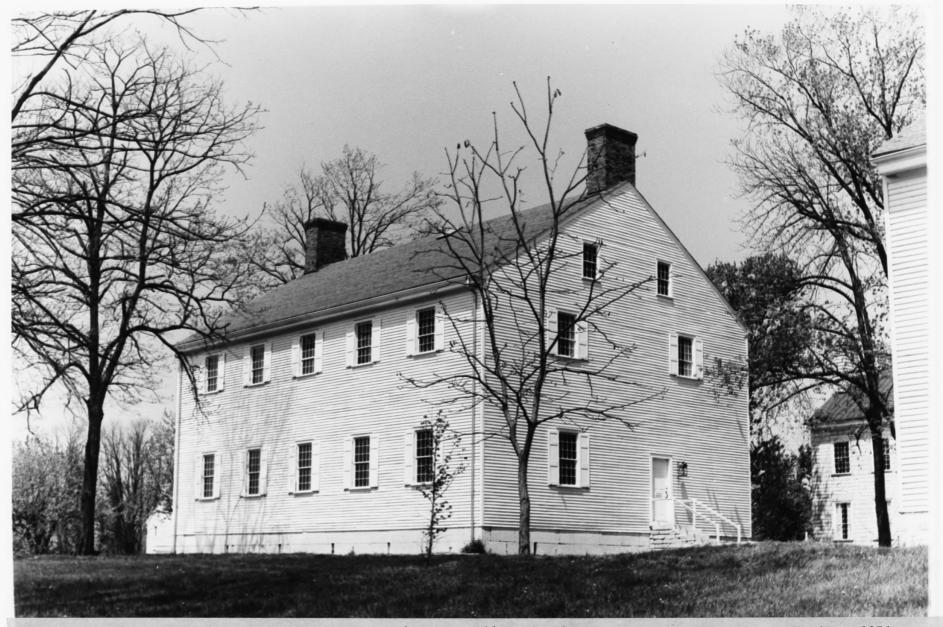

## Workshop

Children's Building

Catch Basin 21 x 41

West Lot Family 1826

Trustees' or Office Constucted 1839-41

First Permanent House

First West Family Building 1812

Constructed 1817-19