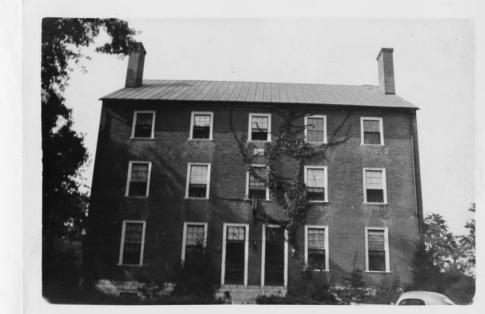

East Family

Center Family
Building

West Facade

Center Family Building Constucted 1824-34

NOV • 59

Northeast from Center Family building

Shaker River Warehouse, Kentucky River Palisades, and High Bridge (Southern RR)