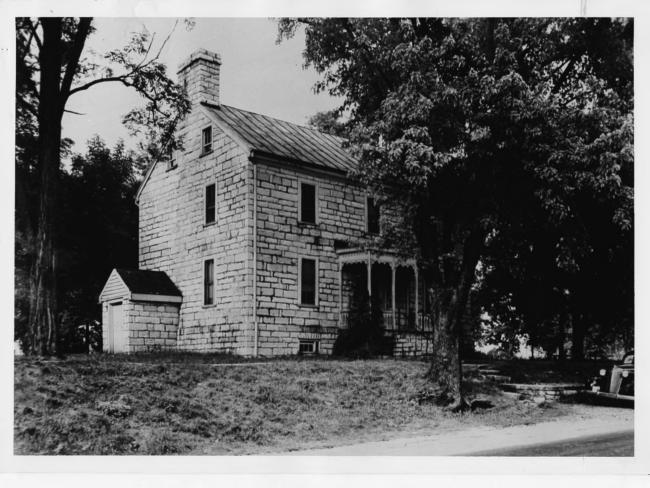

East Family

Center Family
Building

West Facade

Center Family Building Constucted 1824-34

NOV • 59

Northeast from Center Family building

Shaker River Warehouse, Kentucky River Palisades, and High Bridge (Southern RR)