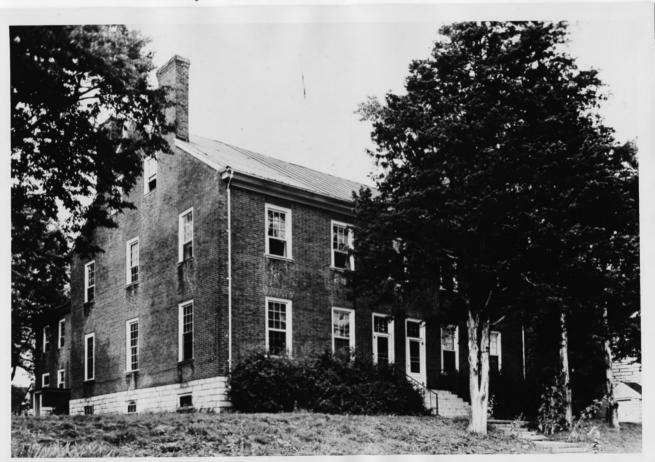

East Family

Center Family
Building

West Facade

Center Family Building Constucted 1824-34

NOV • 59

Northeast from Center Family building

Shaker River Warehouse, Kentucky River Palisades, and High Bridge (Southern RR)