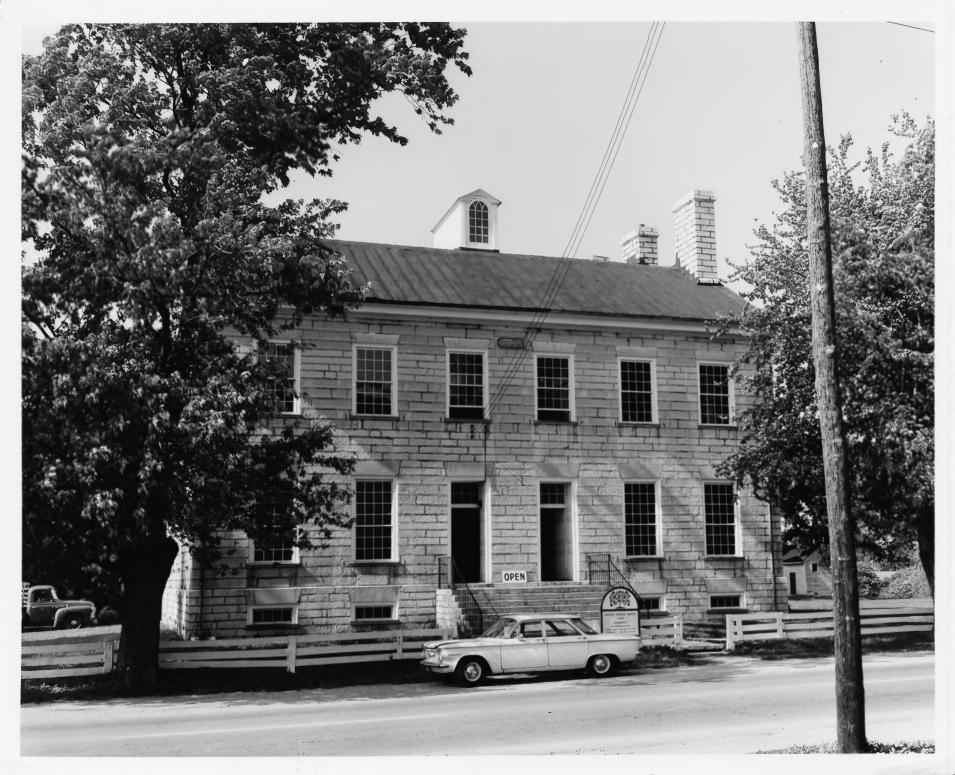

## Photo No. 12 following page 143: Center Family House, Shakertown, Pleasant Hill, Kentucky

N.P.S. Photo, 1964

Meeting House, Shakertown at Pleasant Hill, Kentucky

NPS Photo 1971

Trustee's Office, Shakertown at Pleasant Hill, Kentucky

NPS Photo 1971

Credit: Phon spiral stancases, Trustees Office Sharestown, Phasant Hill Hut. Dist. W Historic American Buildings Survey Mercer County, Ky 18 shakt eps

Brethren's Shop and Coopers Shop, Shakertown at Pleasant Hill, Kentucky NPS Photo 1971