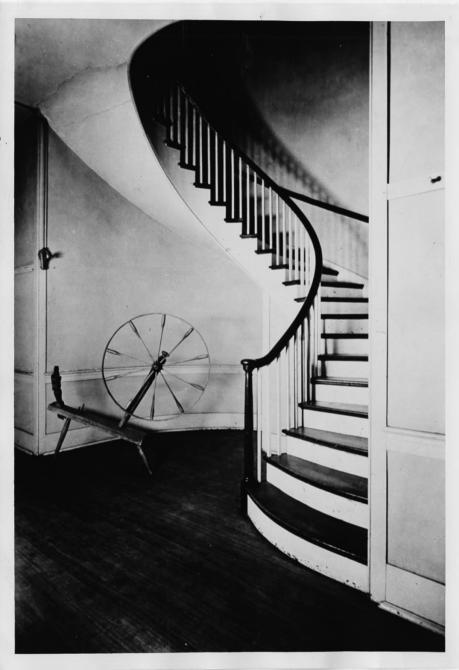

NPS Photo 1971

Credit: Phon spiral stancases, Trustees Office Sharestown, Phasant Hill Hut. Dist. W Historic American Buildings Survey Mercer County, Ky 18 shakt eps

Brethren's Shop and Coopers Shop, Shakertown at Pleasant Hill, Kentucky NPS Photo 1971

Junction US 68 and Shaker Ferry Raad (SE corner Shakertown)

South of Shakertown from US 68, Ky 33 on left

Right Stairway, Twin stairs, two floors Office

Main Entrances Center Family

Interiors (con't)

Interiors (con't)

## Interiors (con't)