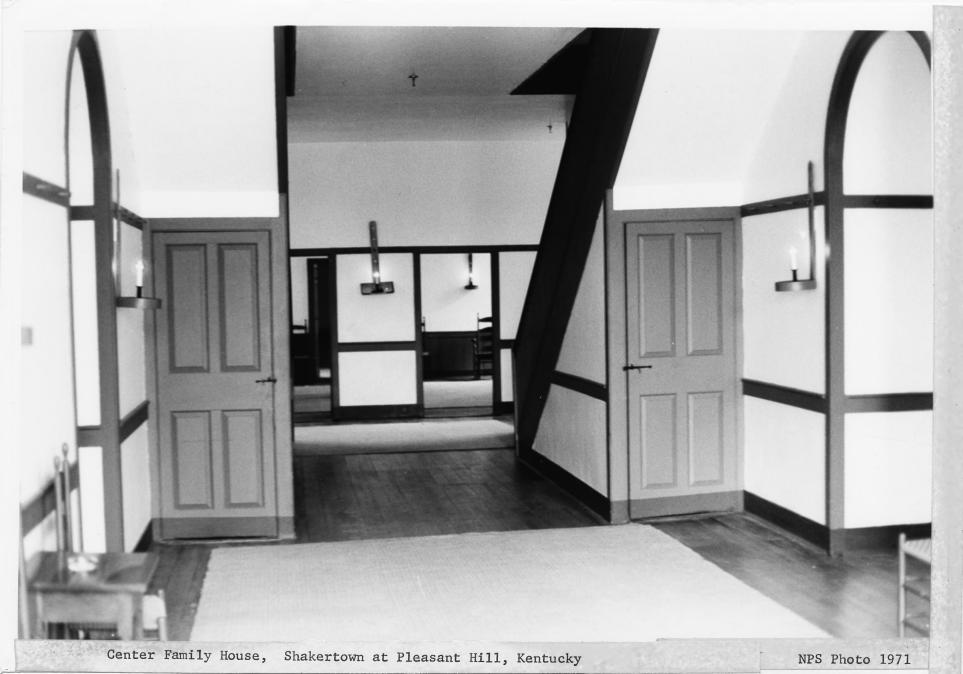

Center Family House, Shakertown at Pleasant Hill, Kentucky

## Photo No. 12 following page 143: Center Family House, Shakertown, Pleasant Hill, Kentucky

N.P.S. Photo, 1964

Meeting House, Shakertown at Pleasant Hill, Kentucky

NPS Photo 1971

Trustee's Office, Shakertown at Pleasant Hill, Kentucky

Junction US 68 and Shaker Ferry Raad (SE corner Shakertown)

South of Shakertown from US 68, Ky 33 on left

Right Stairway, Twin stairs, two floors Office

Main Entrances Center Family

Interiors (con't)

Interiors (con't)

## Interiors (con't)