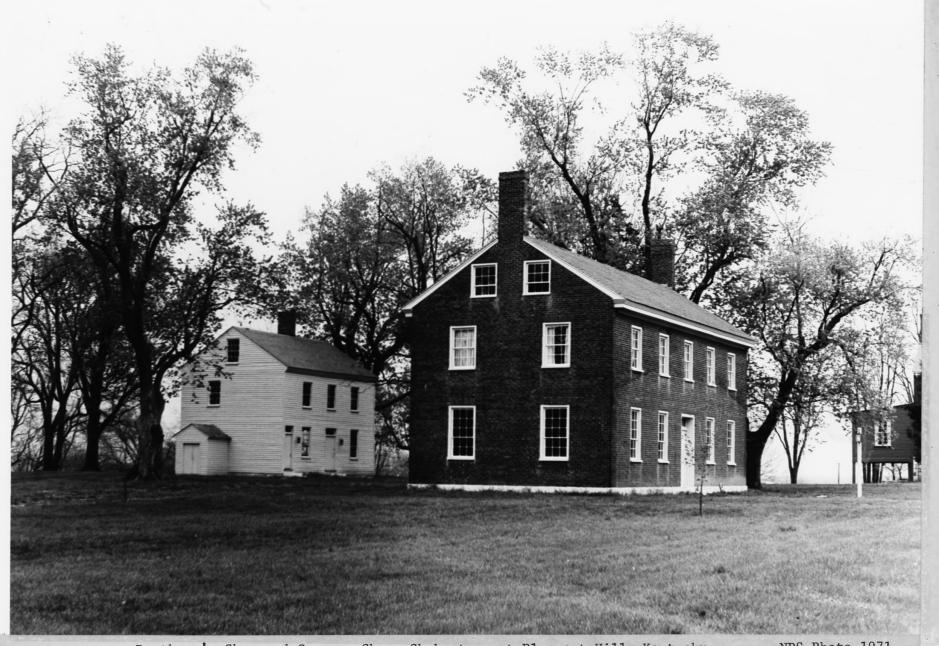

East Family

Center Family
Building

West Facade

Center Family Building Constucted 1824-34

NOV • 59

Northeast from Center Family building

Shaker River Warehouse, Kentucky River Palisades, and High Bridge (Southern RR)