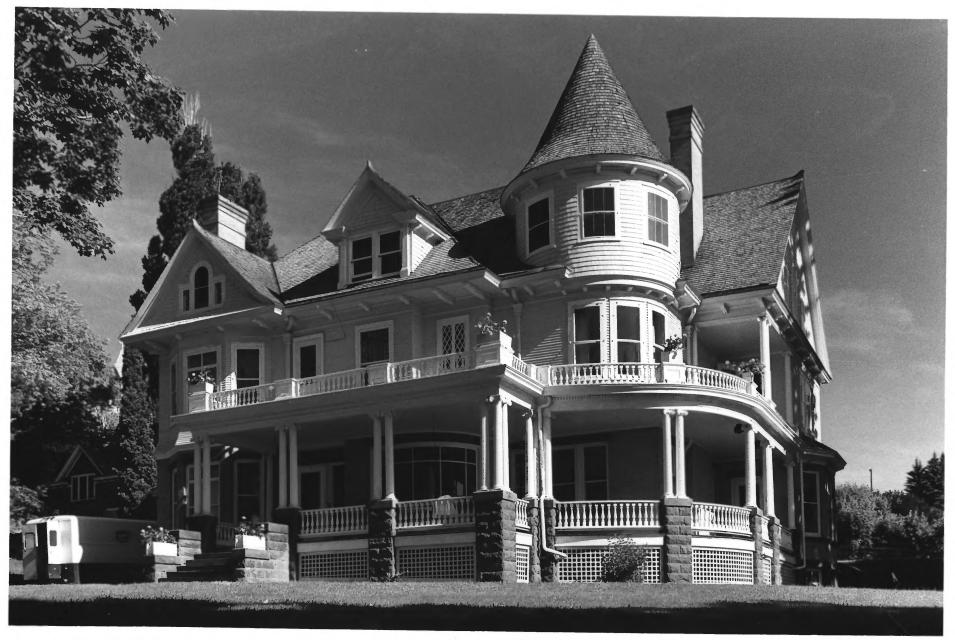

| Form 1<br>(7/72) | No. 10-301a      | UNITED STATES DEPARTMENT OF THE INTERIOR<br>NATIONAL PARK SERVICE |                      | STATE<br>Wisconsin<br>County<br>Bayfield |                  |  |
|------------------|------------------|-------------------------------------------------------------------|----------------------|------------------------------------------|------------------|--|
|                  | N                |                                                                   |                      |                                          |                  |  |
|                  |                  | PROPERTY PHOTOGRAP                                                | ERTY PHOTOGRAPH FORM |                                          | FOR NPS USE ONLY |  |
| S                | (7.              | ope all entries - attach to or enc                                | ENTRY NUMBER         | DATE                                     |                  |  |
|                  | (1)              |                                                                   |                      | DEC 27 1974                              |                  |  |
| Z                | 1. NAME          |                                                                   |                      |                                          |                  |  |
| 0                | COMMON:          |                                                                   |                      |                                          |                  |  |
|                  |                  | AND/OR HISTORIC: Boutin Jr., Frank, House                         |                      |                                          |                  |  |
| 1                | 2. LOCATION      |                                                                   |                      |                                          |                  |  |
| C<br>N           | STREET AND       | STREET AND NUMBER: 7 Rice Street                                  |                      |                                          |                  |  |
| R                | CITY OR TOU      | Bayfield                                                          | The                  | K                                        |                  |  |
| ΣT               | STATE:           | Wisconsin                                                         | CODE COUNTY:         | Bayfield RECEIVED                        | CODE S           |  |
| Z                | 3. PHOTO REFI    | ERENCE ,                                                          | 1 1                  | 21                                       | 1 410            |  |
| _                | PHOTO CREE       | Jeffrey M. Dea                                                    | Jeffrey M. Dean      |                                          | OCT 30 1914      |  |
|                  | DATE OF PH       |                                                                   |                      | NATIONAL NATIONAL                        |                  |  |
| ш                | NEGATIVE F       | State Historic                                                    | al Society           | REGIST                                   | TER              |  |
| S                | 4 IDENTIFICATION |                                                                   |                      |                                          |                  |  |
|                  | View             | of the main (south) an<br>ition south-southeast                   |                      | acades taken from                        | IC.              |  |
|                  |                  |                                                                   |                      |                                          |                  |  |