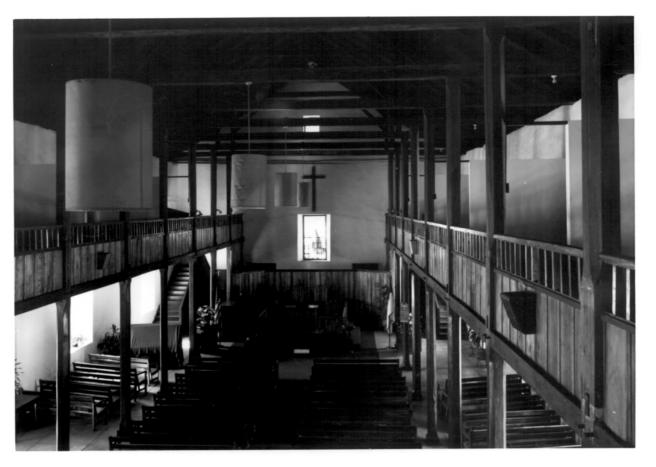

Mokuaikaua Church Kailua-Kona, Hawaii Photo by John Wright, 1974 Negative located at State Historic Preservation Office Church interior, looking S Photo #100/2 APR 251978

Hawaii County

Mokuaikaua Church Kailua-Kona, Hawaii Photo by John Wright, 1974 Negative located at State Historic Preservation Office Detail ohia timber construction Photo #119/2 APR 2519/8