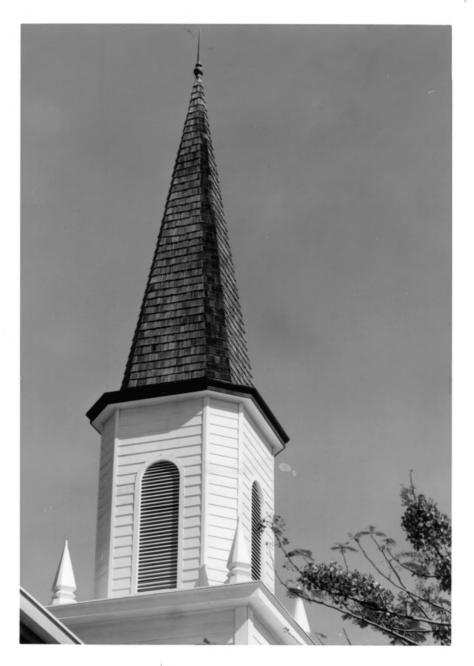

DCT 3 1978

Kailua-Kona, Hawaii Photo by John Wright, 1974 Negative located at State Historic Preservation Office Looking south at tower Photo #44/12 APR 2 5 1978

Mokuaikaua Church

Hawaii County

DCT 3 1979 Mokuaikaua Church Kailua-Kona, Hawaii Photo by Rob Hommon, 1978 Negative located at State Historic Preservation Office Looking NE at western elevation Photo  $#5 \frac{12}{2}$ 