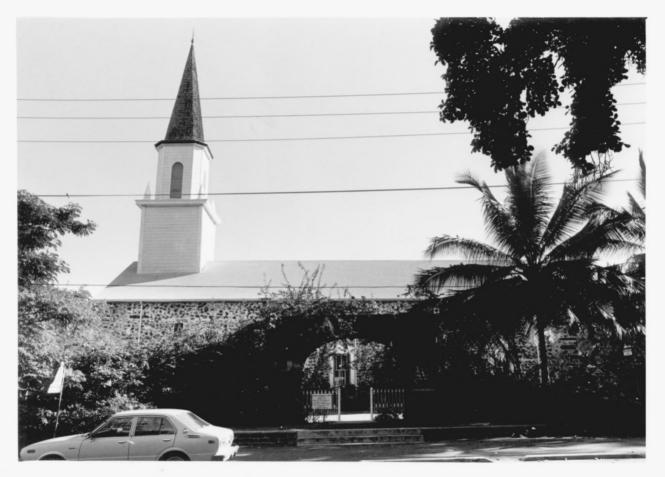

Mokuaikaua Church Kailua-Kona, Hawaii Photo by Rob Hommon, 1978 Negative located at State Historic Preservation Office Looking east at western elevation and arch Photo #1 //2 APR 2 5 1978

DGT 3 1978 Mokuaikaua Church Hawaii County Kailua-Kona, Hawaii Photo by Rob Hommon, 1978 Negative located at State Historic Preservation Office Looking SE at the NW corner of church Photo #20/12APR 2 5 1978