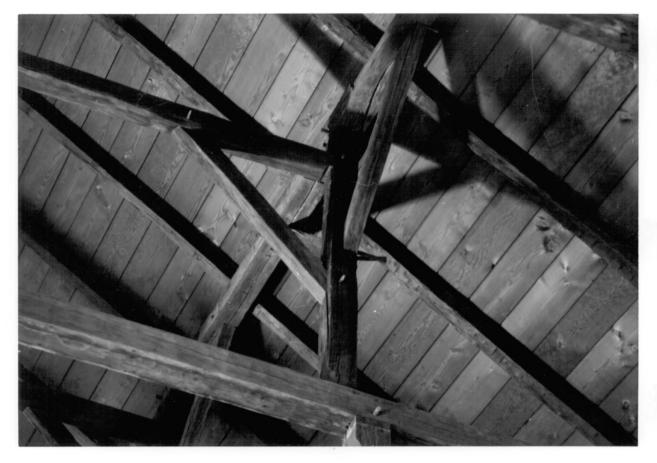

Mokuaikaua Church Kailua-Kona, Hawaii Photo by John Wright, 1974 Negative located at State Historic Preservation Office Church interior, looking S Photo #100/2 APR 251978

Hawaii County

Mokuaikaua Church Kailua-Kona, Hawaii Photo by John Wright, 1974 Negative located at State Historic Preservation Office Detail ohia timber construction Photo #119/2 APR 2519/8

Hawaii County

net 3

Mokuaikaua Church Kailua-Kona, Hawaii Photo by John Wright, 1974 Negative located at State Historic Preservation Office Interior construction detail Photo #129/2

APR 2 5 1978