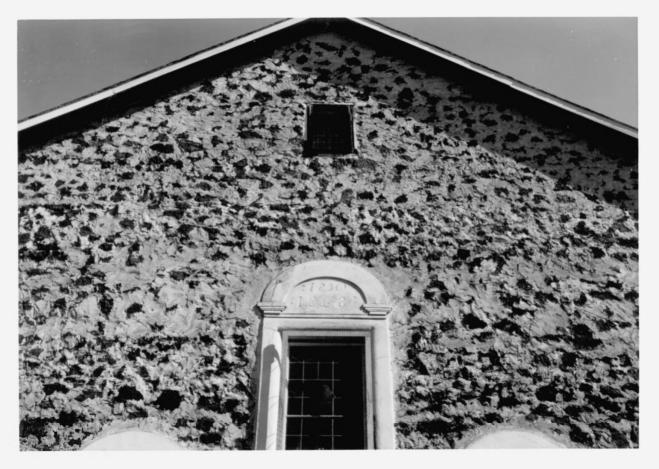

DOE OCT 3 1978

PROPERTY OF THE NATIONAL REGISTER

Mokuaikaua Church Kailua-Kona, Hawaii Photo by John Wright, 1974 Negative located at State Historic Preservation Office Looking N detail of rear elevation Photo #7712 APR 2 5 1978