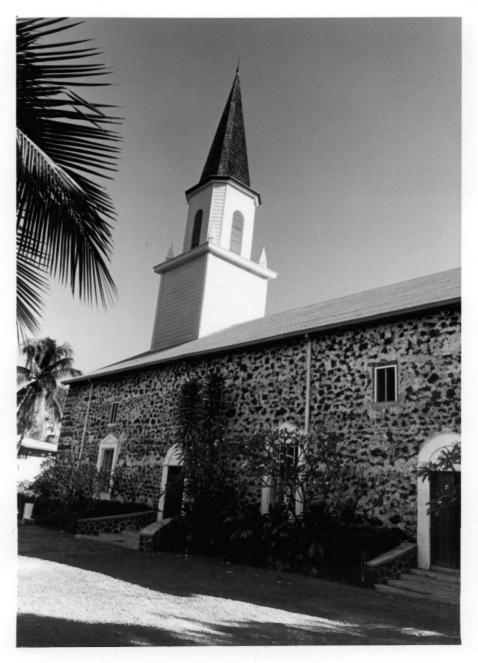

Mokuaikaua Church Kailua-Kona, Hawaii Photo by Rob Hommon, 1978 Negative located at State Historic Preservation Office Looking east at western elevation and arch Photo #1 //2 APR 2 5 1978

DGT 3 1978 Mokuaikaua Church Hawaii County Kailua-Kona, Hawaii Photo by Rob Hommon, 1978 Negative located at State Historic Preservation Office Looking SE at the NW corner of church Photo #20/12APR 2 5 1978