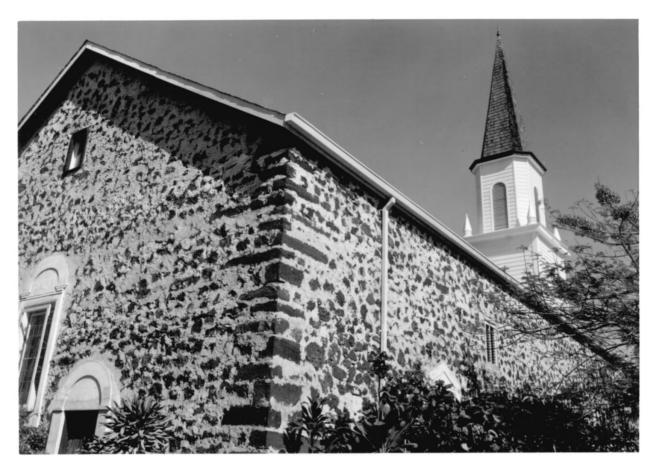

Mokuaikaua Church Kailua-Kona, Hawaii Photo by Rob Hommon, 1978 Negative located at State Historic Preservation Office Looking east at western elevation and arch Photo #1 //2 APR 2 5 1978

DGT 3 1978 Mokuaikaua Church Hawaii County Kailua-Kona, Hawaii Photo by Rob Hommon, 1978 Negative located at State Historic Preservation Office Looking SE at the NW corner of church Photo #20/12APR 2 5 1978

DOE

HAWAII County Mokuaikaua Church OCT 3 1971 Kailua-Kona, Hawaii Photo by Rob Hommon, 1978 Negative located at State Historic Preservation Office Looking SE at the NW corner of church Photo #3/12 APR 2 5 1978