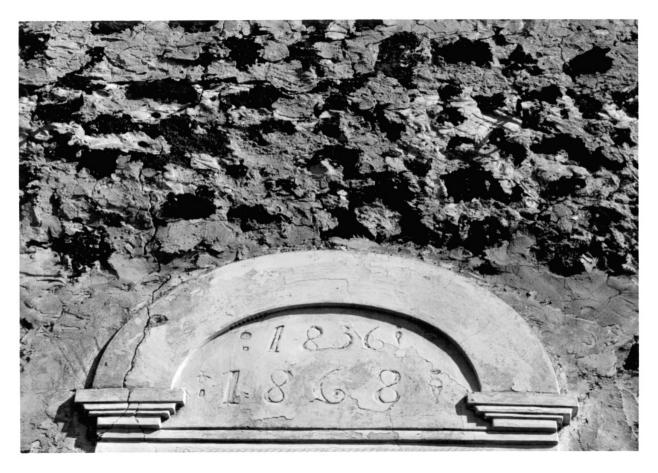

DOE OCT 3 1978

PROPERTY OF THE NATIONAL REGISTER

Mokuaikaua Church Kailua-Kona, Hawaii Photo by John Wright, 1974 Negative located at State Historic Preservation Office Looking N detail of rear elevation Photo #7712 APR 2 5 1978