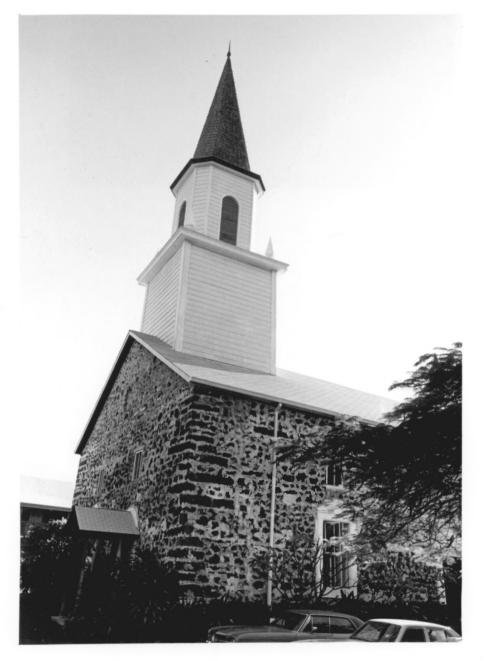

DCT 3 1978

Kailua-Kona, Hawaii Photo by John Wright, 1974 Negative located at State Historic Preservation Office Looking south at tower Photo #44/12 APR 2 5 1978

Mokuaikaua Church

Hawaii County

DCT 3 1979 Mokuaikaua Church Kailua-Kona, Hawaii Photo by Rob Hommon, 1978 Negative located at State Historic Preservation Office Looking NE at western elevation Photo  $#5 \frac{12}{2}$ 