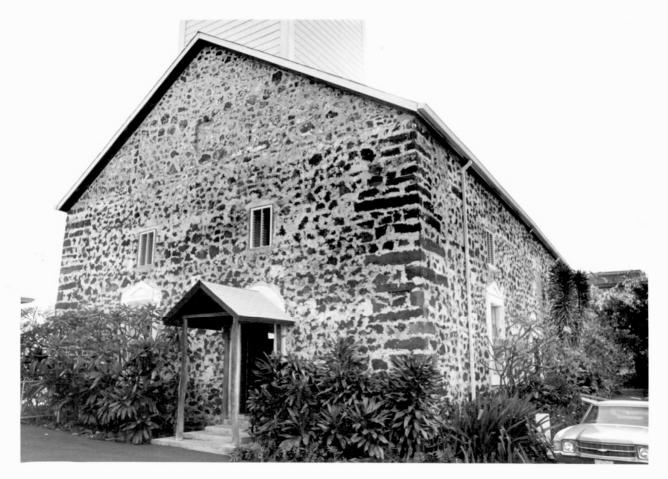

DOE

HAWAII County Mokuaikaua Church OCT 3 1971 Kailua-Kona, Hawaii Photo by Rob Hommon, 1978 Negative located at State Historic Preservation Office Looking SE at the NW corner of church Photo #3/12 APR 2 5 1978