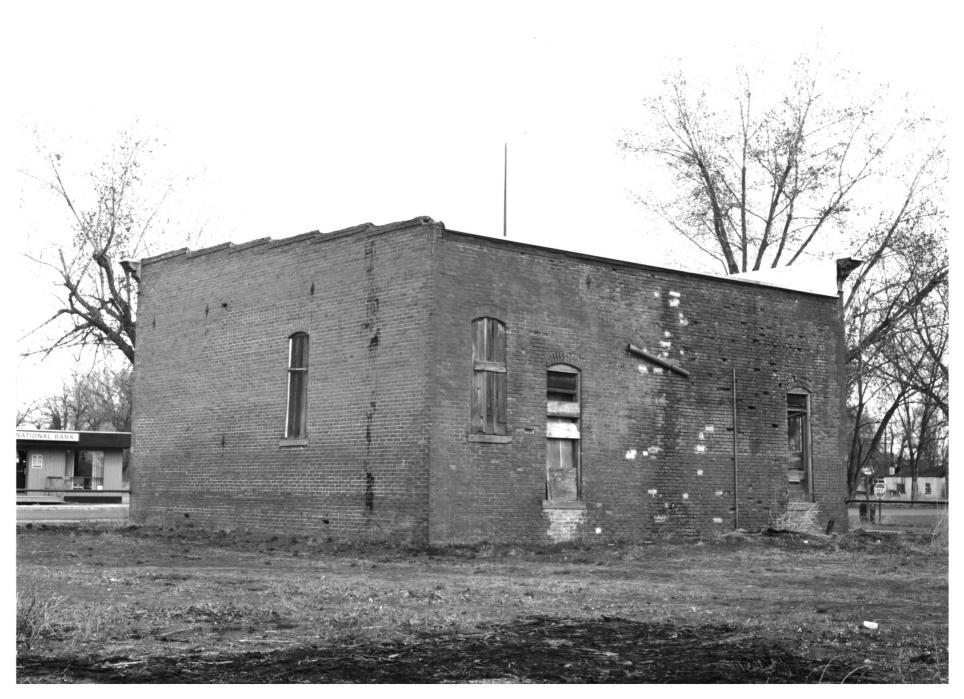

PHOTO NO

Form No. 10-301a (Rev. 10-74)

UNITED STATES DEPARTMENT OF THE INTERIOR NATIONAL PARK SERVICE

NATIONAL REGISTER OF HISTORIC PLACES PROPERTY PHOTOGRAPH FORM RECEIVED JUN 1 3 1975

FOR NPS USE ONLY

DATE ENTERED

#### NAME

1 47 1141

Wilson Creek State Bank -- Citizens State Bank

AND/OR COMMON

Wilson Creek State Bank [Preferred]

## 2 LOCATION

CITY, TOWN

\_\_\_\_ VICINITY OF

COUNTY

DATE OF PHOTO

Grant

STATE Washington

#### 3 PHOTO REFERENCE

PHOTO REFERENCE
PHOTO CREDIT

Jacob Thomas Washington State Parks & Recreation Commission

April 1975

# 4 IDENTIFICATION

**NEGATIVE FILED AT** 

DESCRIBE VIEW, DIRECTION, ETC. IF DISTRICT, GIVE BUILDING NAME & STREET

Wilson Creek

View from the back.

ET PHOTO NO