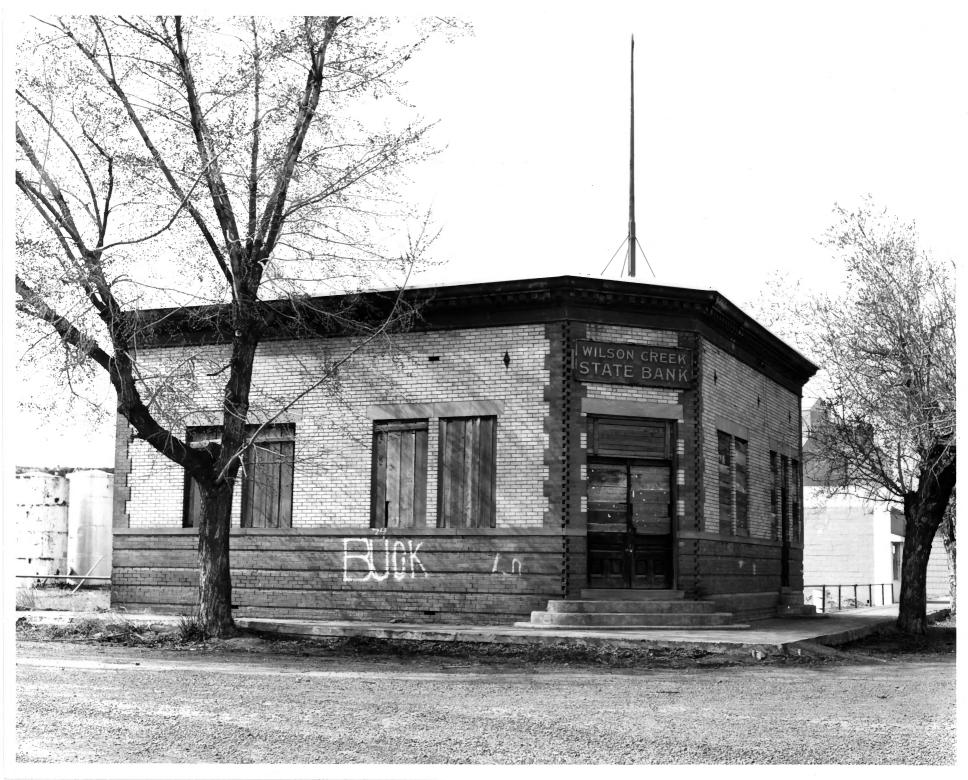

Form No. 10-301a (Rev. 10-74) UNITED STATES DEPARTMENT OF THE INTERIOR FOR NPS USE ONLY NATIONAL PARK SERVICE JUN 1 3 1975 RECEIVED NATIONAL REGISTER OF HISTORIC PLACES PROPERTY PHOTOGRAPH FORM DATE ENTERED SEE INSTRUCTIONS IN HOW TO COMPLETE NATIONAL REGISTER FORMS TYPE ALL ENTRIES -- ENCLOSE WITH PHOTOGRAPH **NAME** HISTORIC Wilson Creek State Bank - Citizens State Bank AND/OR COMMON

## LOCATION

PHOTO CREDIT

CITY, TOWN

Wilson Creek

**PHOTO REFERENCE** 

Wilson Creek State Bank (Preferred)

Jacob Thomas **NEGATIVE FILED AT** 

Washington State Parks and Recreation Commission

...VICINITY OF

COUNTY

Grant

**DATE OF PHOTO** April, 1975

IDENTIFICATION

DESCRIBE VIEW, DIRECTION, ETC. IF DISTRICT, GIVE BUILDING NAME & STREET View from the street intersection

Washington

STATE