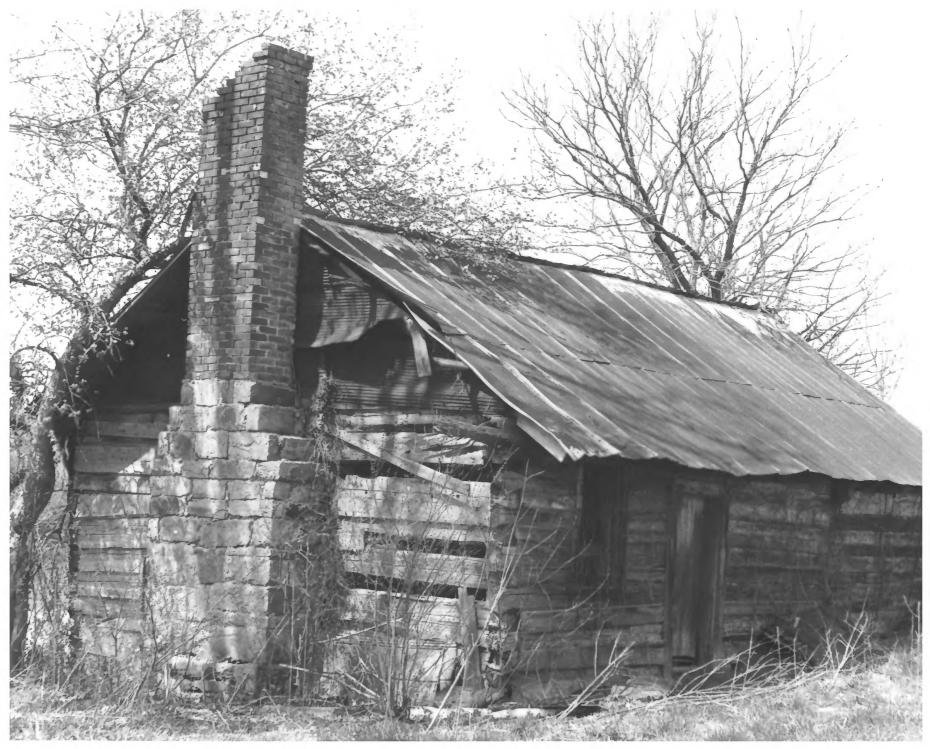

NORTHCUTT HOUSE Tennessee Highway 56, Altamont, Grundy County **Tennessee** Photo: Robert Dalton Date: April, 1975 Neg: Tennessee Historical Commission Facing northwest-south and east elevation

NORTHCUTT HOUSE Tennessee Highway 56, Altamont, Grundy County, Tennessee Photo: Robert Dalton OGY 8 1980 Date: April, 1975 Neg: Tennessee Historical Commission Facing northwest-south and east elevations