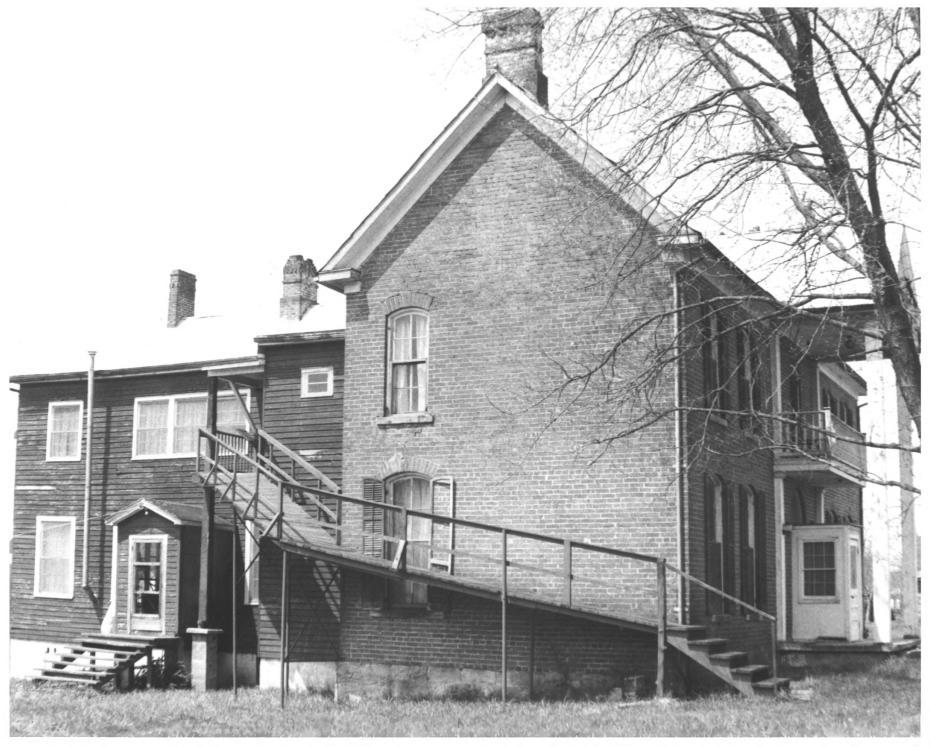

NORTHCUTT HOUSE Tennessee Highway 56, Altamont, Grundy County **Tennessee** Photo: Robert Dalton Date: April, 1975 Neg: Tennessee Historical Commission Facing northwest-south and east elevation

NORTHCUTT HOUSE Tennessee Highway 56, Altamont, Grundy County, Tennessee Photo: Robert Dalton OGY 8 1980 Date: April, 1975 Neg: Tennessee Historical Commission Facing northwest-south and east elevations