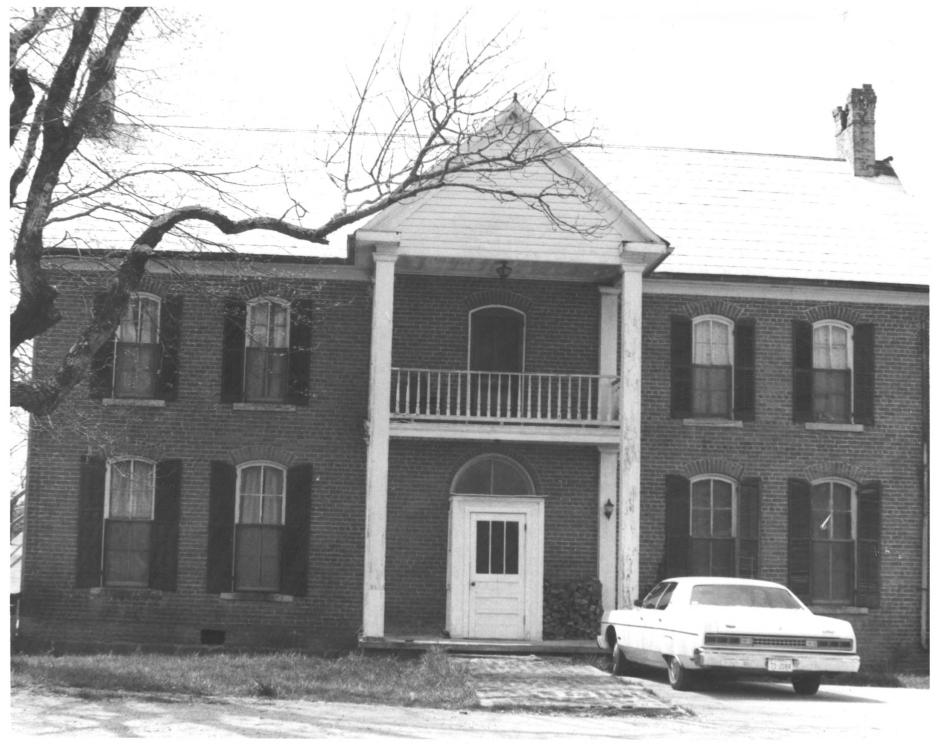

NORTHCUTT HOUSE Tennessee Highway 56, Altamont, Grundy County Tennessee OCT 6 1980 Photo: Robert Dalton Date: April, 1975 Neg: Tennessee Historical Commission Facing west-east elevation (facade)

NORTHCUTT HOUSE Tennessee Highway 56, Altamont, Grundy County Tennessee DCT 6 1980 Photo: Robert Dalton Date: April, 1975 Neg: Tennessee Historical Commission Facing southwest-north and east elevation # 2 of 4