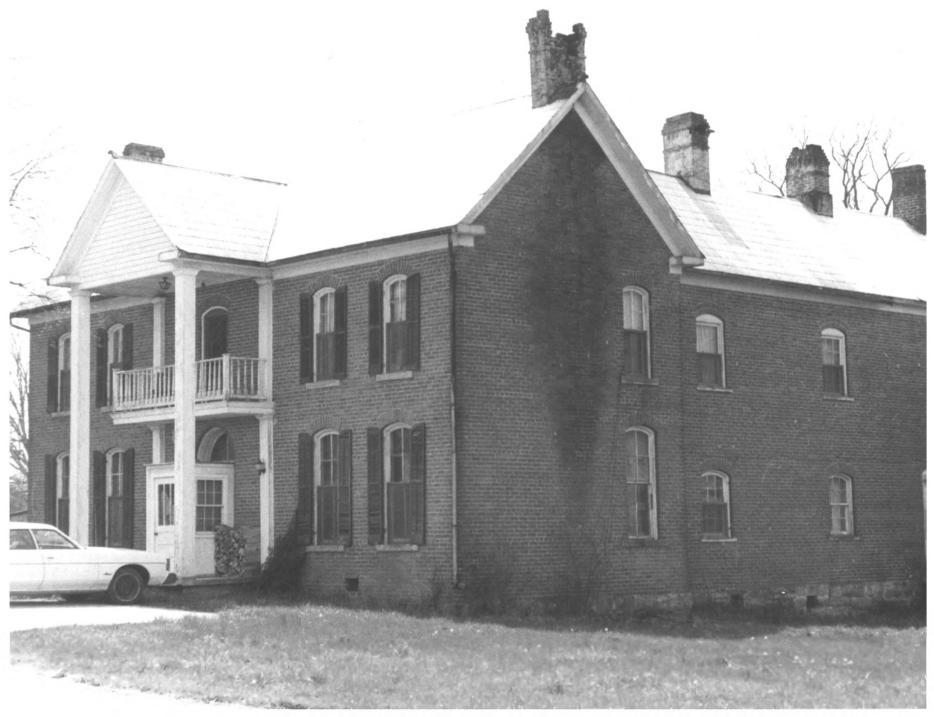

NORTHCUTT HOUSE Tennessee Highway 56, Altamont, Grundy County Tennessee OCT 6 1980 Photo: Robert Dalton Date: April, 1975 Neg: Tennessee Historical Commission Facing west-east elevation (facade)

NORTHCUTT HOUSE Tennessee Highway 56, Altamont, Grundy County Tennessee DCT 6 1980 Photo: Robert Dalton Date: April, 1975 Neg: Tennessee Historical Commission Facing southwest-north and east elevation # 2 of 4