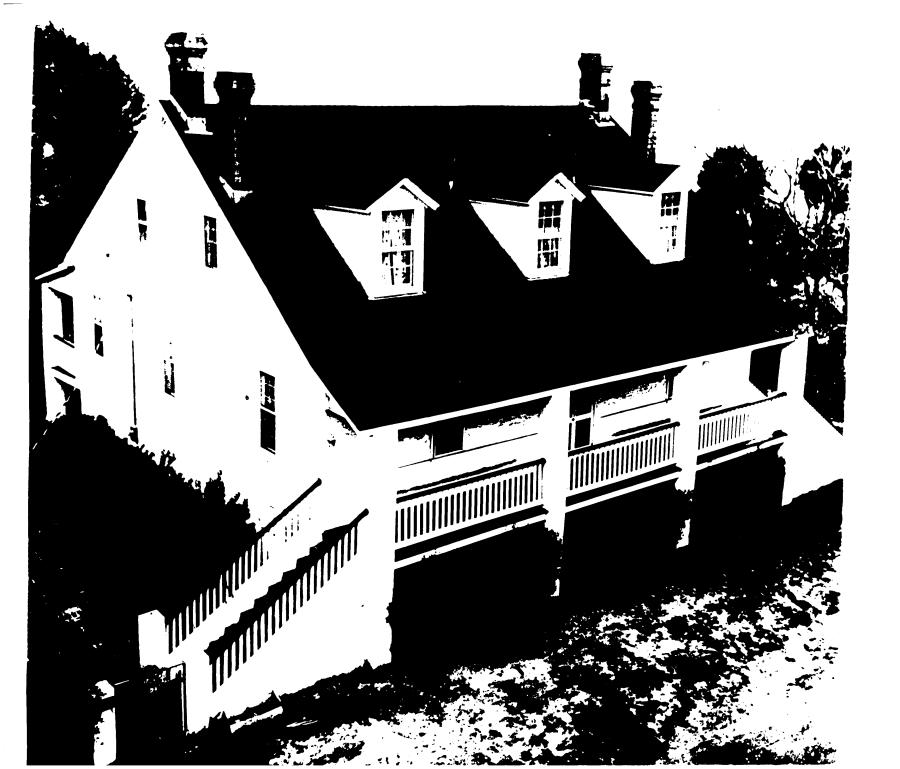

Since most of the eighteenth century structures were constructed of wood the present structures in the Historical District date from the nineteenth century. A large proportion of the surviving structures are Gulf Coast cottages. French Creole settlers brought this architectural style from the West Indies via New Orleans and it is unique to areas in which this group settled. Side-by-side are excellent examples of Gulf Coast cottages, Greek Revival and Victorian homes, and the Frontier Georgian Old Christ Church, one of the oldest Protestant church buildings existing on its original site in the state.