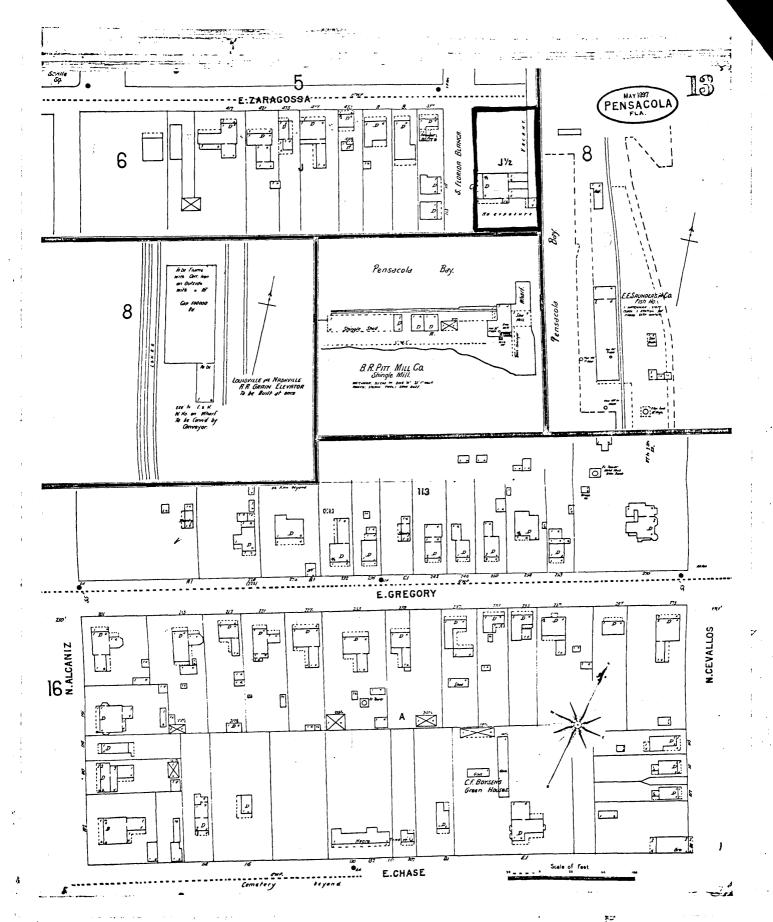

The basic British city plan, surveyed by Elias Durnford in the 1760's and adapted by the Spanish surveyor, Pintado, two decades later, still forms the basis for lot designation in this "Old City" area.