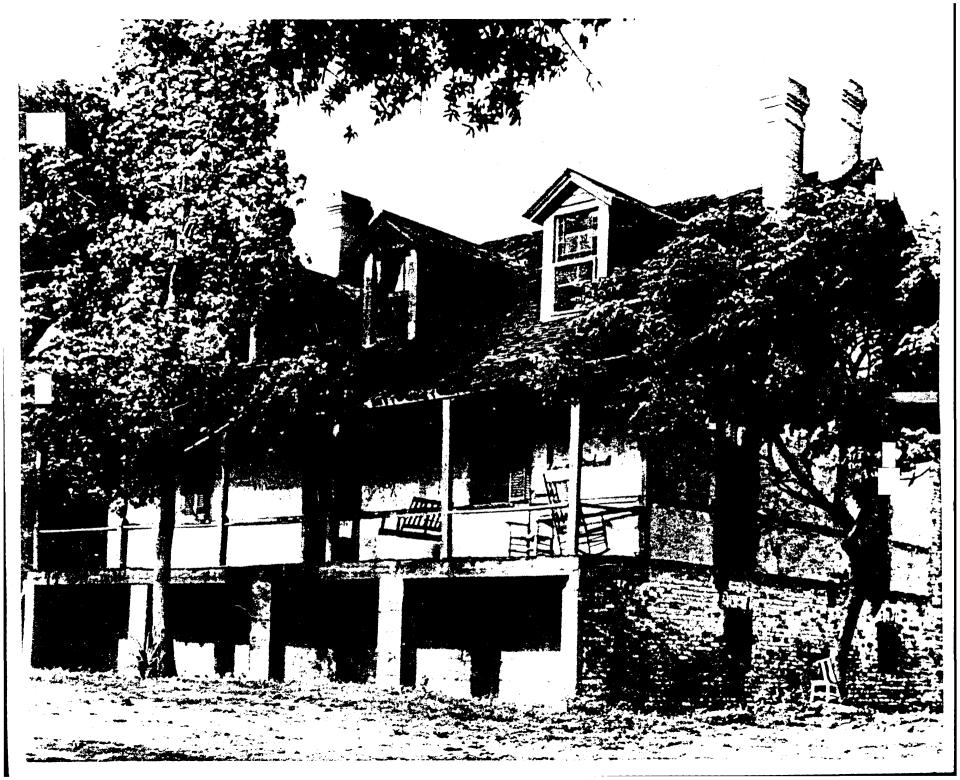

Since most of the eighteenth century structures were constructed of wood the present structures in the Historical District date from the nineteenth century. A large proportion of the surviving structures are Gulf Coast cottages. French Creole settlers brought this architectural style from the West Indies via New Orleans and it is unique to areas in which this group settled. Side-by-side are excellent examples of Gulf Coast cottages, Greek Revival and Victorian homes, and the Frontier Georgian Old Christ Church, one of the oldest Protestant church buildings existing on its original site in the state.