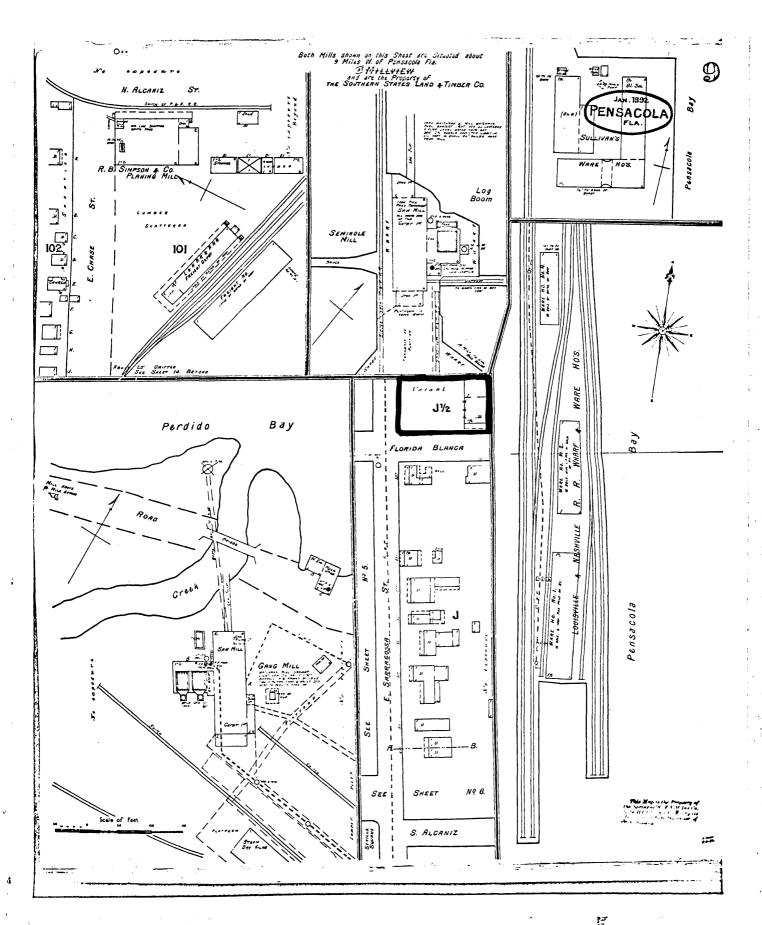

The basic British city plan, surveyed by Elias Durnford in the 1760's and adapted by the Spanish surveyor, Pintado, two decades later, still forms the basis for lot designation in this "Old City" area.