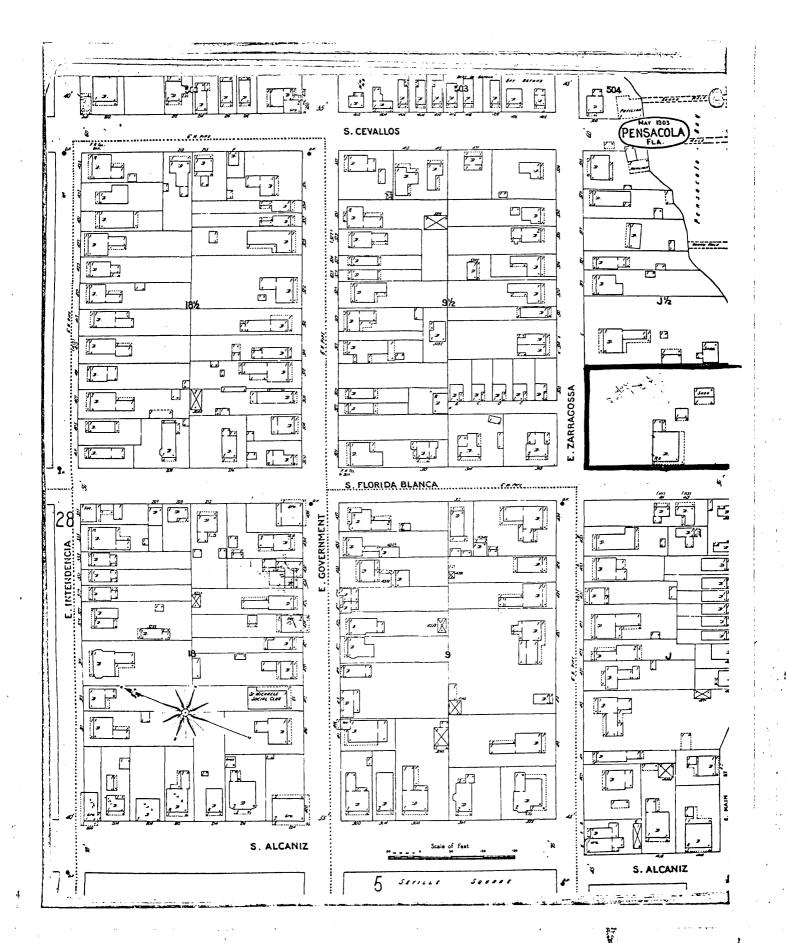

The basic British city plan, surveyed by Elias Durnford in the 1760's and adapted by the Spanish surveyor, Pintado, two decades later, still forms the basis for lot designation in this "Old City" area.