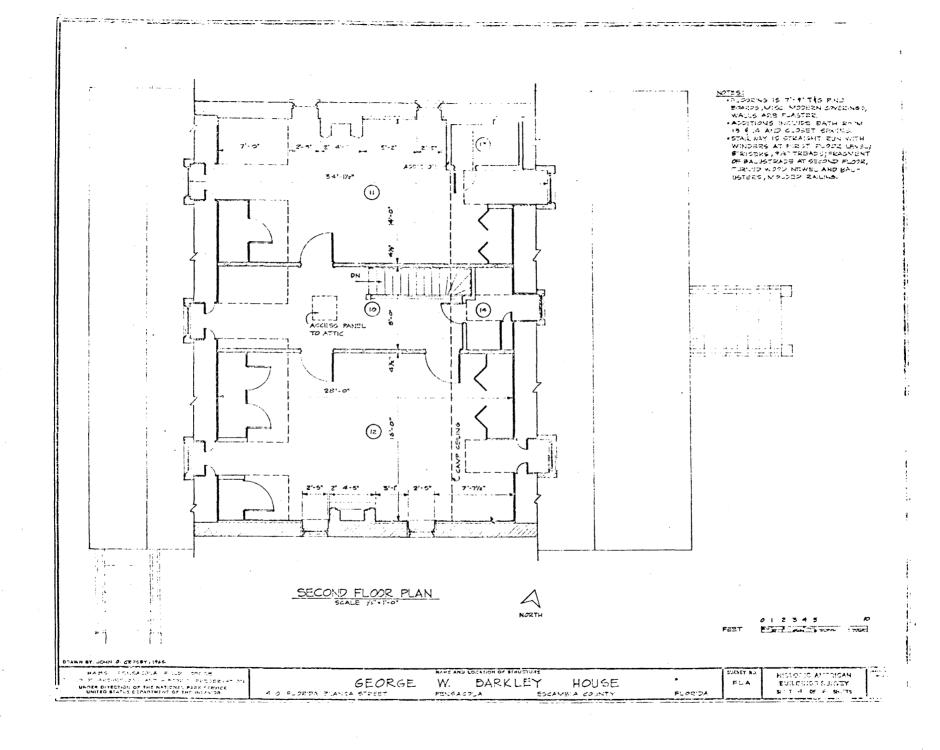

Since most of the eighteenth century structures were constructed of wood the present structures in the Historical District date from the nineteenth century. A large proportion of the surviving structures are Gulf Coast cottages. French Creole settlers brought this architectural style from the West Indies via New Orleans and it is unique to areas in which this group settled. Side-by-side are excellent examples of Gulf Coast cottages, Greek Revival and Victorian homes, and the Frontier Georgian Old Christ Church, one of the oldest Protestant church buildings existing on its original site in the state.