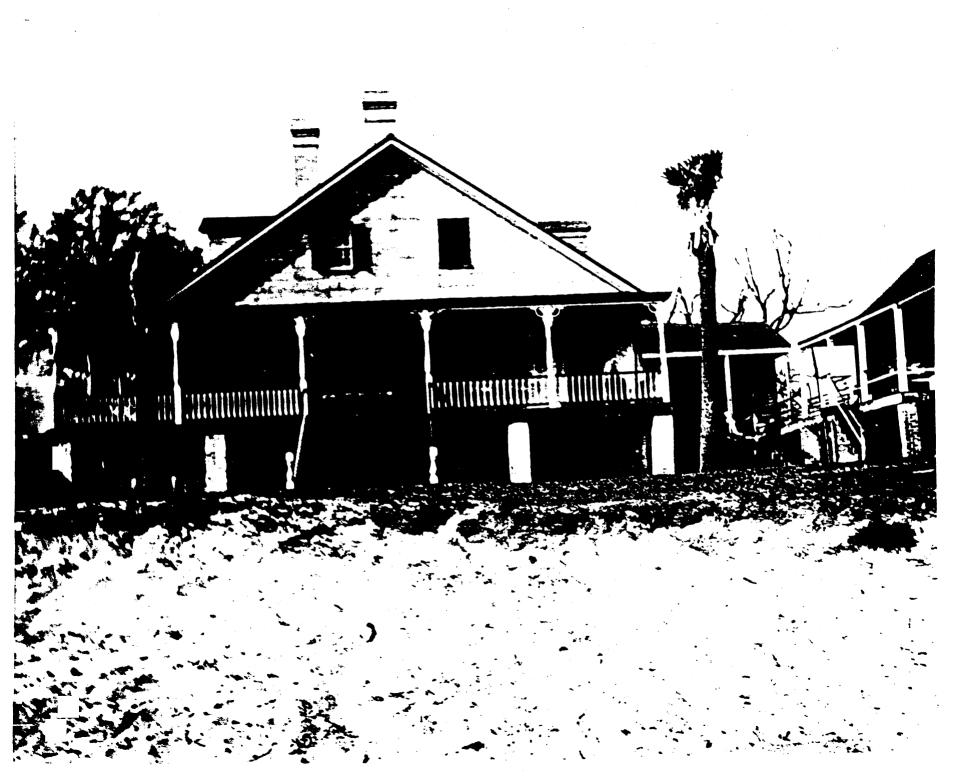

Since most of the eighteenth century structures were constructed of wood the present structures in the Historical District date from the nineteenth century. A large proportion of the surviving structures are Gulf Coast cottages. French Creole settlers brought this architectural style from the West Indies via New Orleans and it is unique to areas in which this group settled. Side-by-side are excellent examples of Gulf Coast cottages, Greek Revival and Victorian homes, and the Frontier Georgian Old Christ Church, one of the oldest Protestant church buildings existing on its original site in the state.

The variety of architectural styles reveals a varied past. French Creole cottages, Victorian, Greek Revival, and early eighteenth century homes exist side-by-side in the District. The predominance of houses, however, illustrate the territorial and early national periods of Pensacola's history. Despite the importance of Pensacola as a brick producing center during the nineteenth century, the importance of the yellow pine industry is more evident--most of the houses are of wood construction.