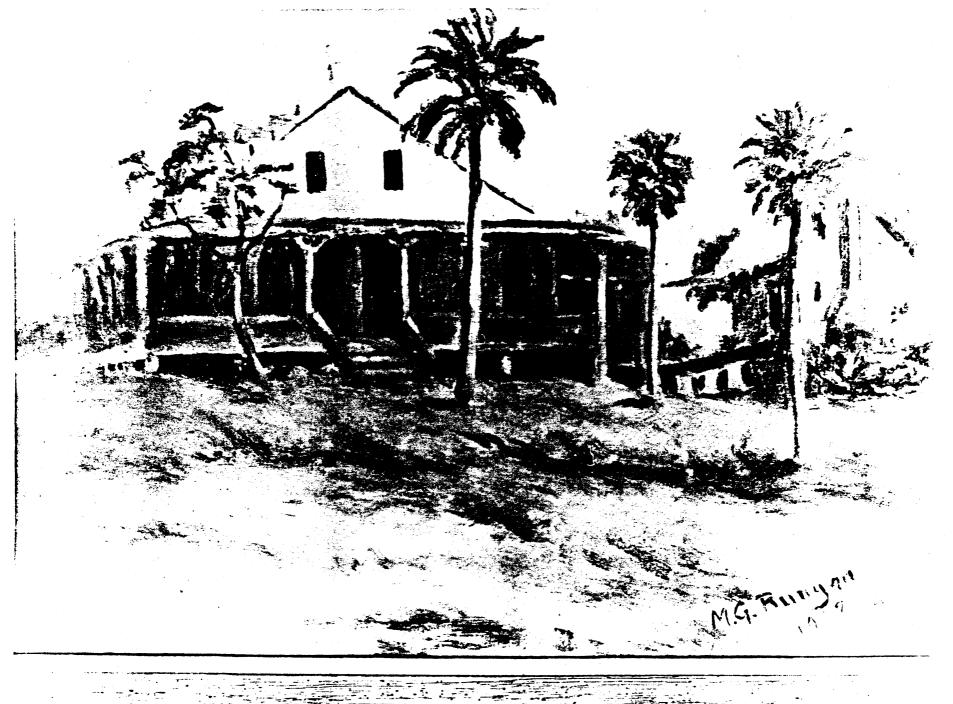

Since most of the eighteenth century structures were constructed of wood the present structures in the Historical District date from the nineteenth century. A large proportion of the surviving structures are Gulf Coast cottages. French Creole settlers brought this architectural style from the West Indies via New Orleans and it is unique to areas in which this group settled. Side-by-side are excellent examples of Gulf Coast cottages, Greek Revival and Victorian homes, and the Frontier Georgian Old Christ Church, one of the oldest Protestant church buildings existing on its original site in the state.

The variety of architectural styles reveals a varied past. French Creole cottages, Victorian, Greek Revival, and early eighteenth century homes exist side-by-side in the District. The predominance of houses, however, illustrate the territorial and early national periods of Pensacola's history. Despite the importance of Pensacola as a brick producing center during the nineteenth century, the importance of the yellow pine industry is more evident--most of the houses are of wood construction.