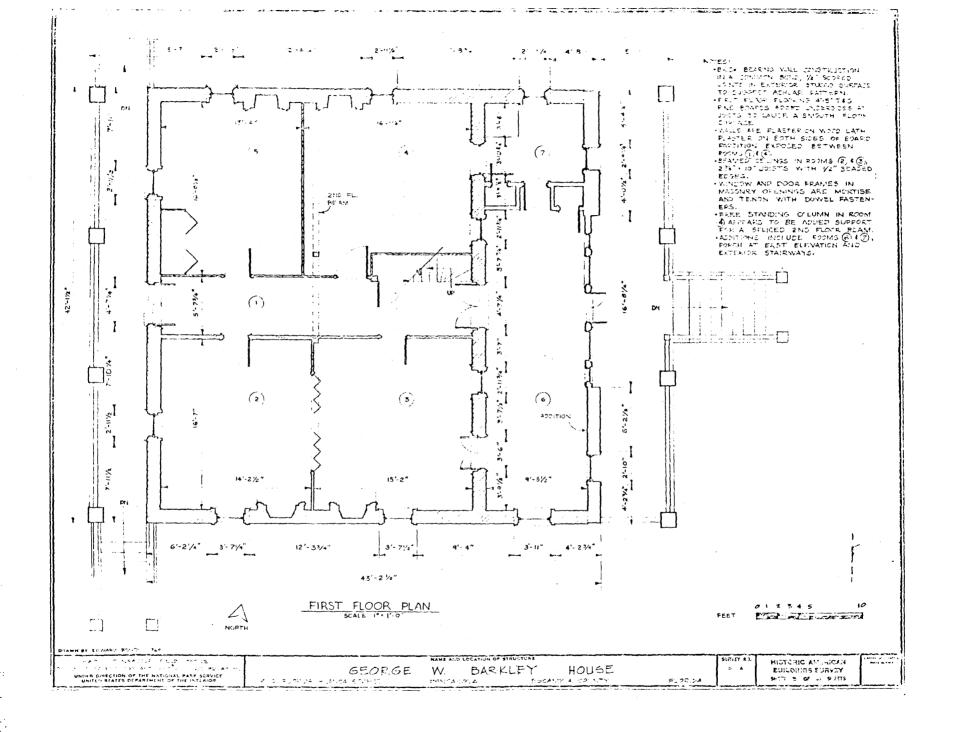

Since most of the eighteenth century structures were constructed of wood the present structures in the Historical District date from the nineteenth century. A large proportion of the surviving structures are Gulf Coast cottages. French Creole settlers brought this architectural style from the West Indies via New Orleans and it is unique to areas in which this group settled. Side-by-side are excellent examples of Gulf Coast cottages, Greek Revival and Victorian homes, and the Frontier Georgian Old Christ Church, one of the oldest Protestant church buildings existing on its original site in the state.