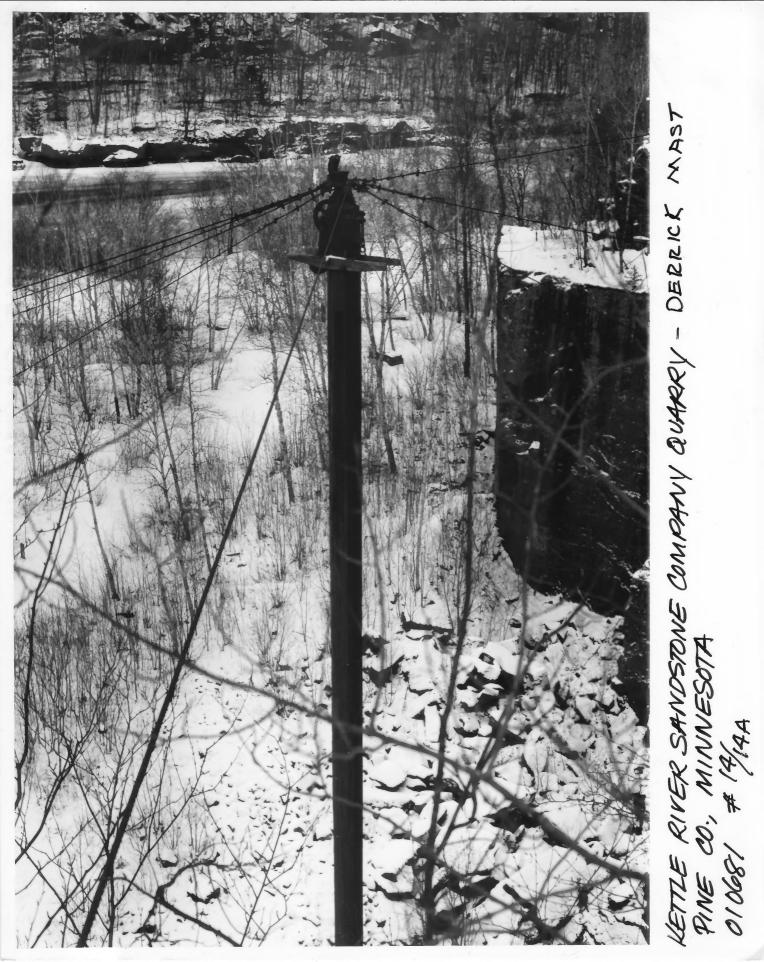

From the Collection of the **MINNESOTA HISTORICAL SOCIETY** 

DO NOT REPRODUCE WITHOUT WRITTEN PERMISSION

KETTLE RIVER SANDSTONE COMPANY QUARRY 10 10681 - 14/14A SANDSTONE, MINNESOTA MICHAEL KOOP DECEMBER 1989 A.V. DEPT-MINNESOTA HISTORICAL SOCIETY 690 CEDAR ST., ST. PAUL, MN 55101 EAST - DEVVICK MAST #8 010681 #14/14A

From the Collection of the MINNESOTA HISTORICAL SOCIETY

DO NOT REPRODUCE WITHOUT WRITTEN PERMISSION

KETTLE RIVER SANDSTONE COMPANY QUARRY PINE CO., MINNESOTA 010544 #24 KETTLE RIVER SANDSTONE COMPANY QUARRY 610544-24 SANDSTONE, MINNESOTA MICHAEL KOOP APRIL 1990 A.V. DEPT. - MINNESOTA HISTORICAL SOCIETY 690 CEDAR ST., ST PAUL, MN 55101