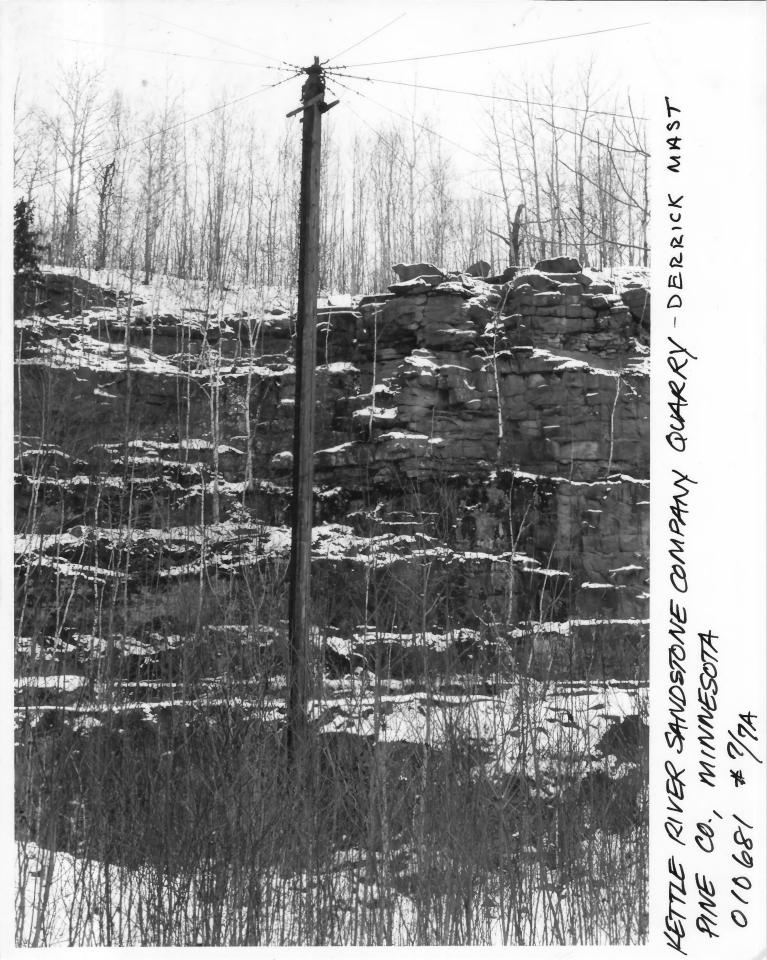

From the Collection of the **MINNESOTA HISTORICAL SOCIETY** 

DO NOT REPRODUCE WITHOUT WRITTEN PERMISSION

010681-7/74 LETTLE RIVER SANDSTONE COMPANY QUARRY SANDSTONE, MINNESOTA MICHAEL KOOP DECEMBER 1989 DEPT. - MINNEGOTA HISTORICAL SOLIETY 690 CEDAR ST., ST. PAUL, MN 55101 A.V. Dervick MAST #8 010681 #7/74

From the Collection of the **MINNESOTA HISTORICAL SOCIETY** 

DO NOT REPRODUCE WITHOUT WRITTEN PERMISSION

KETTLE RIVER SANDSTONE COMPANY QUARRY 10 10681 - 14/14A SANDSTONE, MINNESOTA MICHAEL KOOP DECEMBER 1989 A.V. DEPT-MINNESOTA HISTORICAL SOCIETY 690 CEDAR ST., ST. PAUL, MN 55101 EAST - DEVVICK MAST #8 010681 #14/14A