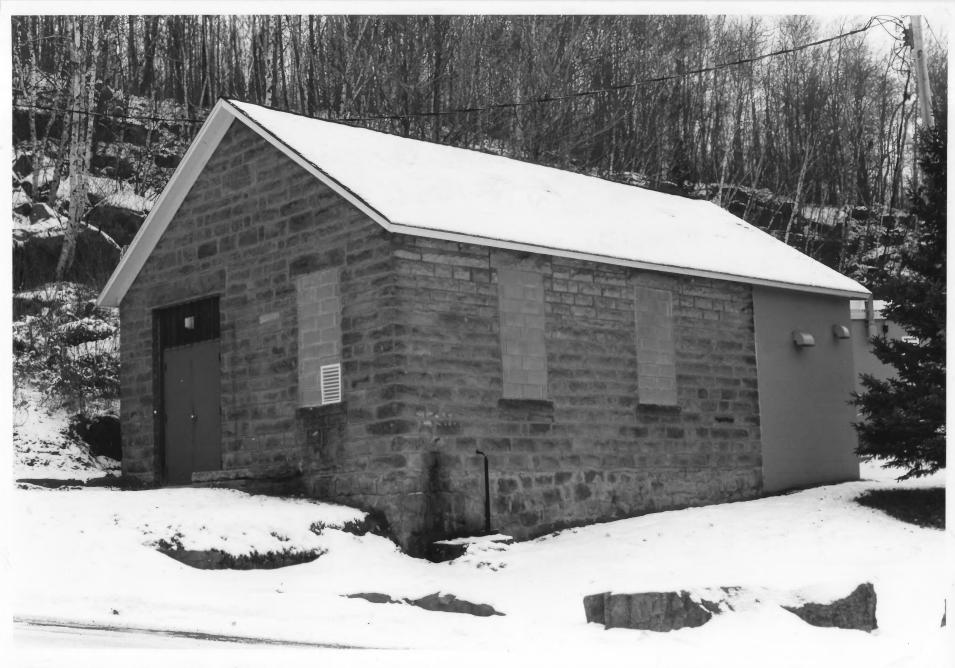

From the Collection of the MINNESOTA HISTORICAL SOCIETY

DO NOT REPRODUCE WITHOUT WRITTEN PERMISSION

KETTLE RIVER SANDSTONE COMPANY QUARRY - ARTESIAN WELL BLOG. PINE CO., MINNESOTA 010681 #9/64

KETTLE RIVER SANDSTONE COMPANY QUARR SANDSTONE, MINNEGOTA 010681-6/6A MICHAEL ROOP DECEMBER 1989 A.V. DEPT. - MINNESOTA HISTORICAL SOCIETY GOO GEDAR ST., ST. PAUL, MN 55101 NORTHWEST - AVTESIAN WELL BLOG #7 010681 #G/6A