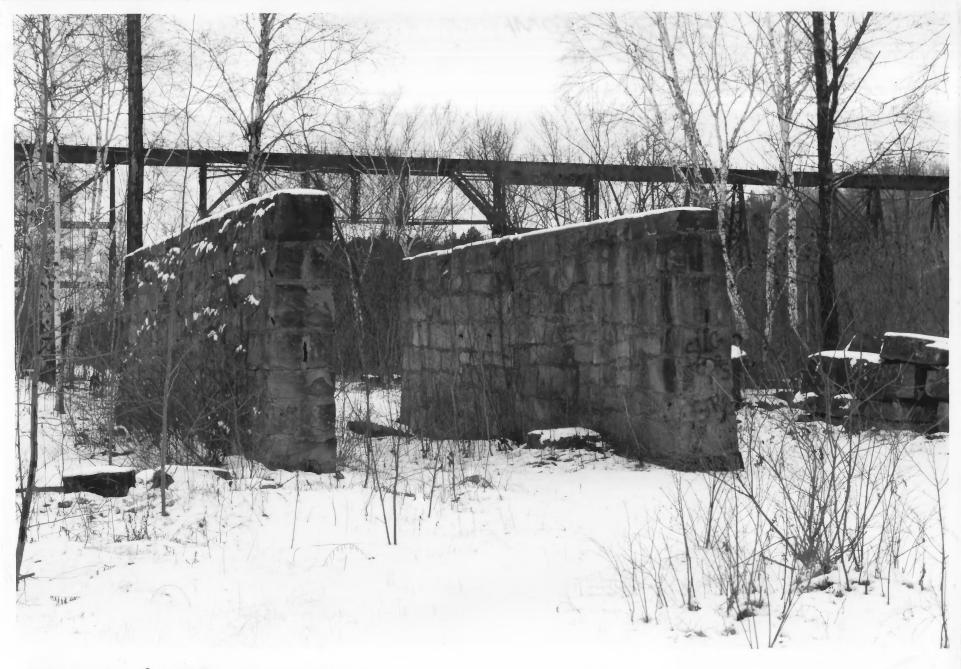

DO NOT REPRODUCE WITHOUT WRITTEN PERMISSION

KETTLE RIVER SANDSTONE COMPANY QUARRY, STONE CRUSHER WALLS PINE CO., MINNESOTA 010681 # 19/10A VETTLE RIVER SANDSTONE COMPANY QUARRY 010681 - 10/10A SANDSTONE, MINNESOTA MICHAEL KOOP DECEMBER 1989 A.V. DEPT. - MINNESOTA HISTORICAL SOCIETY 690 CEDAR ST., ST. PAUL, MN. 55101 NORTHEAST - STONE CRUSHER WALLS #9

From the Collection of the **MINNESOTA HISTORICAL SOCIETY** 

010681 # 10/10A

DO NOT REPRODUCE WITHOUT WRITTEN PERMISSION

KETTLE RIVER SANDSTONE COMPANY QUARRY PINE CO., MINNESOTA 010681 #12/12A KETTLE RIVER SANDSTONE COMPANY QUARRY 010651 - 12/12A SANDSTONE, MINNESOTA MICHAEL KOOP DELEMBER 1989 A.V. DEPT- MINNESOTA HISTORICAL SOCIETY GTO CEDAR ST., ST. PAUL, MN 55101 NORTH - DRILL HOLES IN QUARRAY WALLS 010681 #12/12A