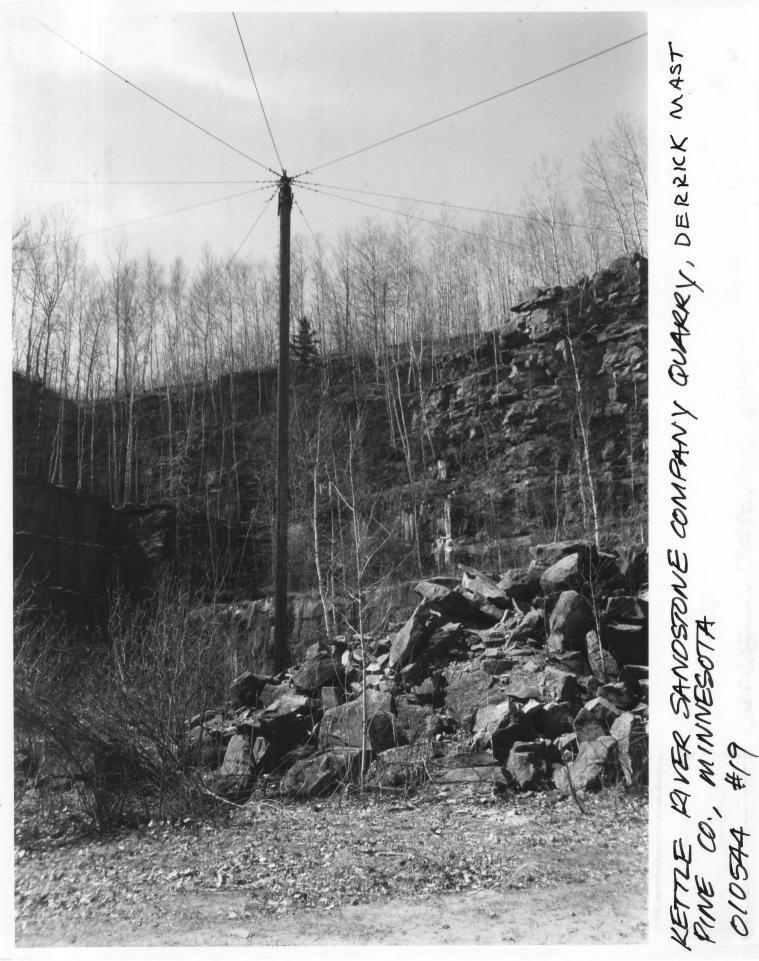

From the Collection of the MINNESOTA HISTORICAL SOCIETY

DO NOT REPRODUCE WITHOUT WRITTEN PERMISSION

KETTLE RIVER SANDSTONE COMPANY OWARRY 010544-19 SANDSTONE, MINNESOTA MICHAEL KOOP APRIL 1990 A.V. DEPT. - MINNESOTA HISTORICAL SOCIETY GRO CEDAR ST., ST. PAUL, MN 55101 WEST - DEVNICK MINST #8

From the Collection of the **MINNESOTA HISTORICAL SOCIETY** 

010544 #19

DO NOT REPRODUCE WITHOUT WRITTEN PERMISSION

KETTLE RIVER SANDSTONE COMPANY QUARRY - STONE CRUSHER WALLS FINE CO., MINNESOTA 010681 # 9/9A