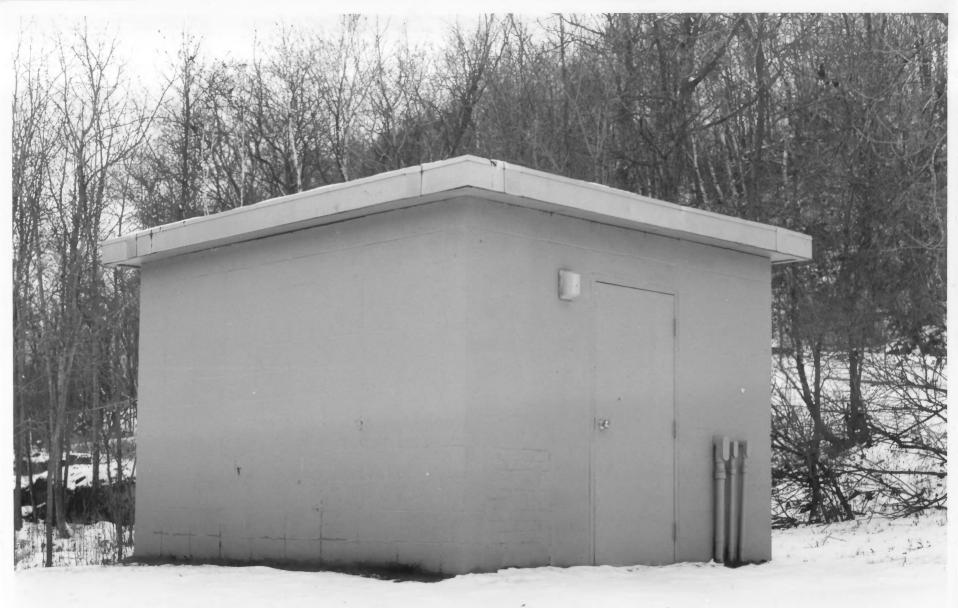

SOUTH WEST - AR tesIAN WELL BUILDING #7

010544 #23

From the Collection of the **MINNESOTA HISTORICAL SOCIETY** 

DO NOT REPRODUCE WITHOUT WRITTEN PERMISSION

KETTLE RIVER SANDSTONE COMPANY QUARRY-DEED WELL PUMP HOUSE PINE CO., MINNESOTA 010681 # YOA NON-CONTRIBUTING

KETTLE RIVER AND STONE COMPANY QUARRY 010681-0/0A SANDSTONE, MINNESOTA MICHAEL LOOP DELEMBER 1989 A.V. DEPT. \_ MINNESOTA HISTORICAL SOCIETY GOO CEDAR ST., ST. PAUL, MN 55101 South WEST - Deep well Pump House #1 010681 \$0/04