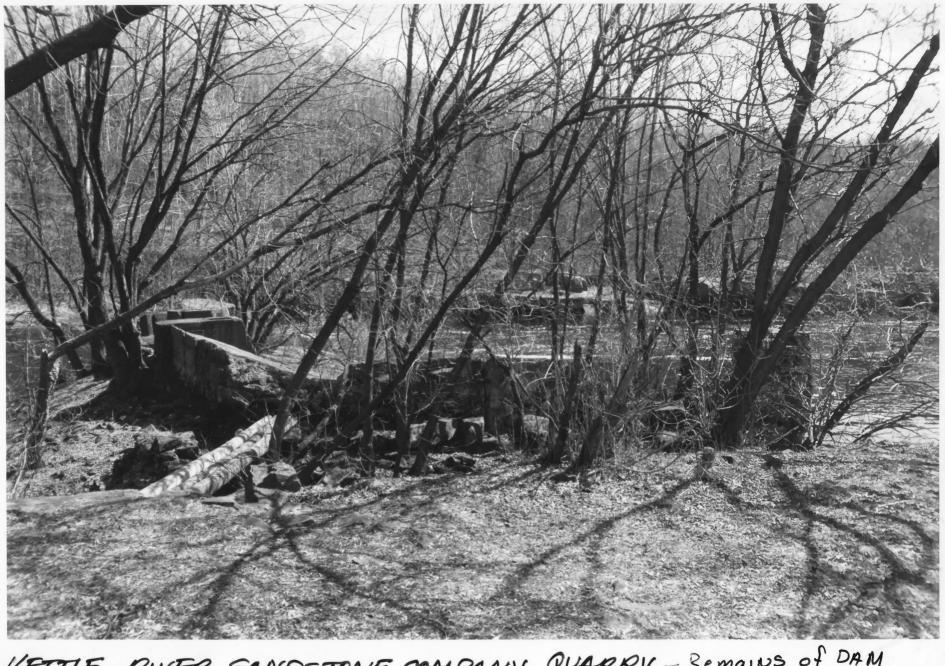

From the Collection of the **MINNESOTA HISTORICAL SOCIETY** 

DO NOT REPRODUCE WITHOUT WRITTEN PERMISSION

KETTLE RIVER SANDSTONE COMPANY QUARRY - REMAINS OF DAM PINE CO., MINNESOTA 010544 #21 RETTLE RIVER SANDSTONE COMPANY QUARRY 010544 - 21 SANDSTONE, MINNESOTA MICHAEL KOOP APRIL 1990 A.V. DEPT- MINNESOTA HISTORICAL SOCIETY 690 CEDAR ST., ST. PAUL, MN 55101 EAST - QUARRY SITE RUINS, VEMOINS OF DAM #9 010544 <sup>4</sup>21

From the Collection of the **MINNESOTA HISTORICAL SOCIETY** 

DO NOT REPRODUCE WITHOUT WRITTEN PERMISSION