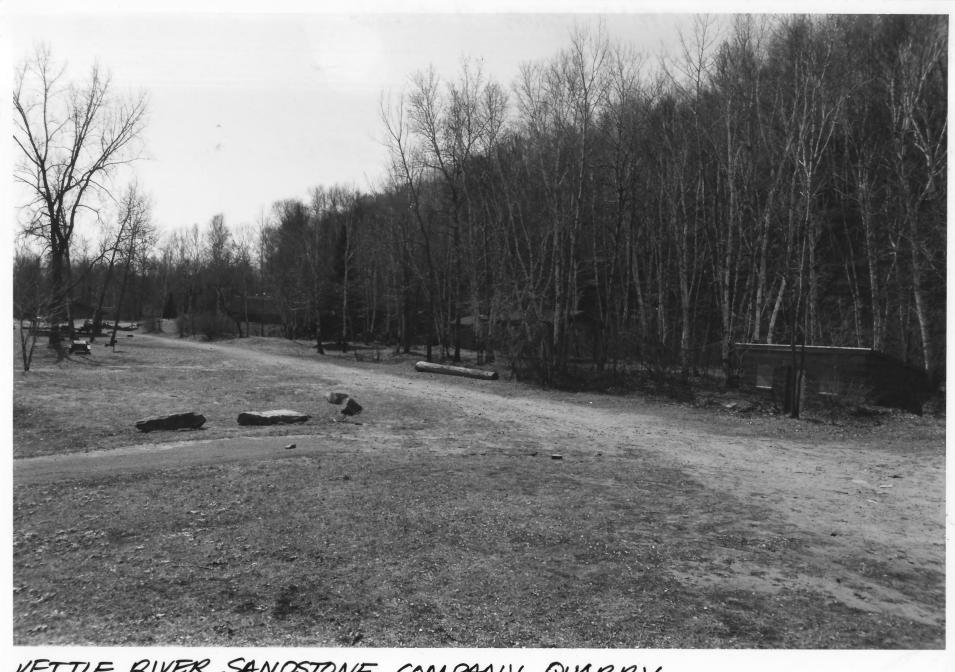

KETTLE RIVER SANDSTONE COMPANY QUARRY 010681 - 13/13A SANDSTONE, MINNESOTA MICHAEL KOOP DECEMBER 1989 A.V. DEPT- MINNESOTA HISTORICAL SOCIETY 690 CEDAR ST., ST. PAUL, MN 55101

SOUTH 010681 #13/3A

From the Collection of the **MINNESOTA HISTORICAL SOCIETY** 