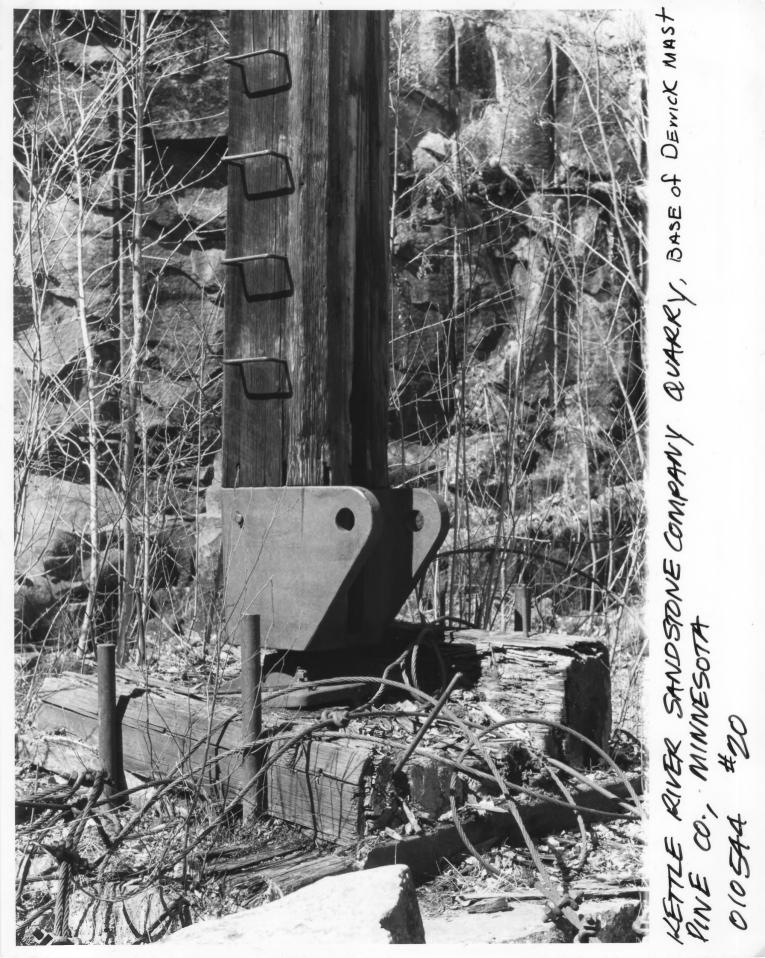

010544 #22

From the Collection of the MINNESOTA HISTORICAL SOCIETY

DO NOT REPRODUCE WITHOUT WRITTEN PERMISSION

KETTLE RIVER SANDSTONE COMPANY QUARRY 010544-20 SANDSTONE, MINNESOTA MICHAEL KOOP APRIL 1990 A.V. DEPT.- MINNESOTA HISTORICAL SOCIETY G90 CEDAR ST., ST. PAUL, MN 55 DI NORTHWEST - BASE OF DEVNICK MAST # 8 010544 # 20

From the Collection of the **MINNESOTA HISTORICAL SOCIETY** 

DO NOT REPRODUCE WITHOUT WRITTEN PERMISSION

010681-7/74 LETTLE RIVER SANDSTONE COMPANY QUARRY SANDSTONE, MINNESOTA MICHAEL KOOP DECEMBER 1989 DEPT. - MINNEGOTA HISTORICAL SOLIETY 690 CEDAR ST., ST. PAUL, MN 55101 A.V. Dervick MAST #8 010681 #7/74