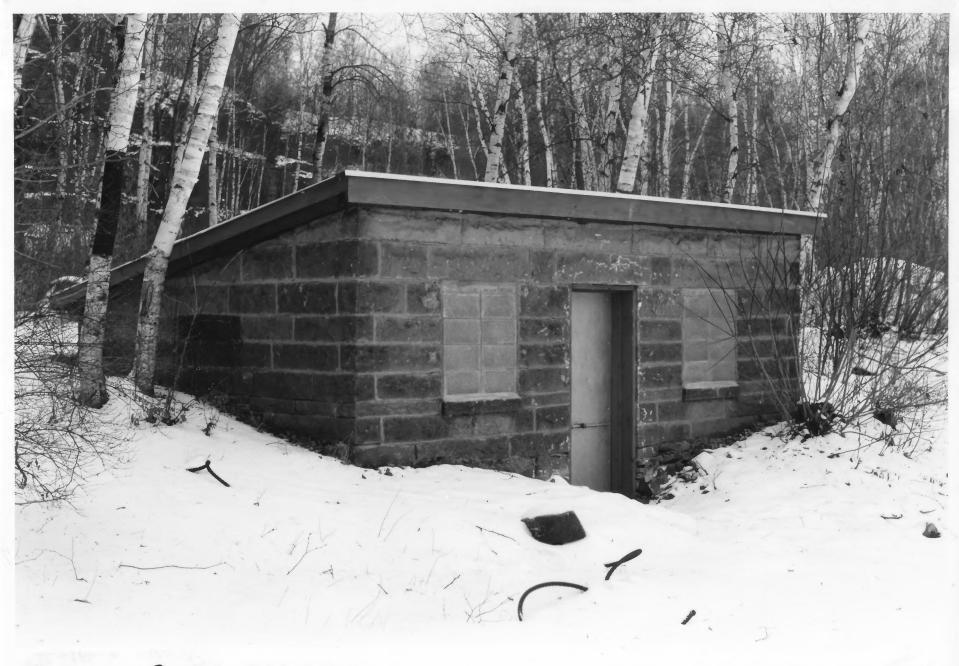

SOUTH WEST - AR tesIAN WELL BUILDING #7

010544 #23

From the Collection of the **MINNESOTA HISTORICAL SOCIETY** 

DO NOT REPRODUCE WITHOUT WRITTEN PERMISSION

KETTLE RIVER SANDSTONE COMPANY QUARRY-DEED WELL PUMP HOUSE PINE CO., MINNESOTA 010681 # YOA NON-CONTRIBUTING

KETTLE RIVER AND STONE COMPANY QUARRY 010681-0/0A SANDSTONE, MINNESOTA MICHAEL LOOP DELEMBER 1989 A.V. DEPT. \_ MINNESOTA HISTORICAL SOCIETY GOO CEDAR ST., ST. PAUL, MN 55101 South WEST - Deep well Pump House #1 010681 \$0/04