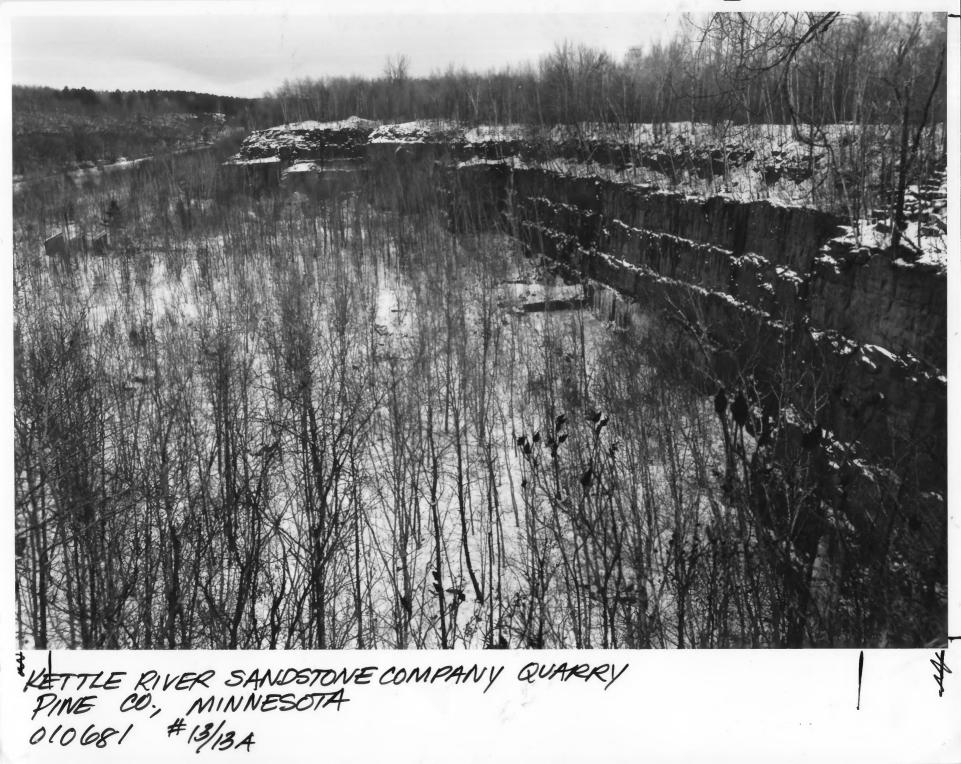

KETTLE RIVER SANDSTONE COMPANY QUARRY 010681 - 13/13A SANDSTONE, MINNESOTA MICHAEL KOOP DECEMBER 1989 A.V. DEPT- MINNESOTA HISTORICAL SOCIETY 690 CEDAR ST., ST. PAUL, MN 55101

SOUTH 010681 #13/3A

From the Collection of the **MINNESOTA HISTORICAL SOCIETY** 

DO NOT REPRODUCE WITHOUT WRITTEN PERMISSION

KETTLE RIVER SANDSTONE COMPANY QUARRY, STONE CRUSHER WALLS PINE CO., MINNESOTA 010681 # 19/10A VETTLE RIVER SANDSTONE COMPANY QUARRY 010681 - 10/10A SANDSTONE, MINNESOTA MICHAEL KOOP DECEMBER 1989 A.V. DEPT. - MINNESOTA HISTORICAL SOCIETY 690 CEDAR ST., ST. PAUL, MN. 55101 NORTHEAST - STONE CRUSHER WALLS #9