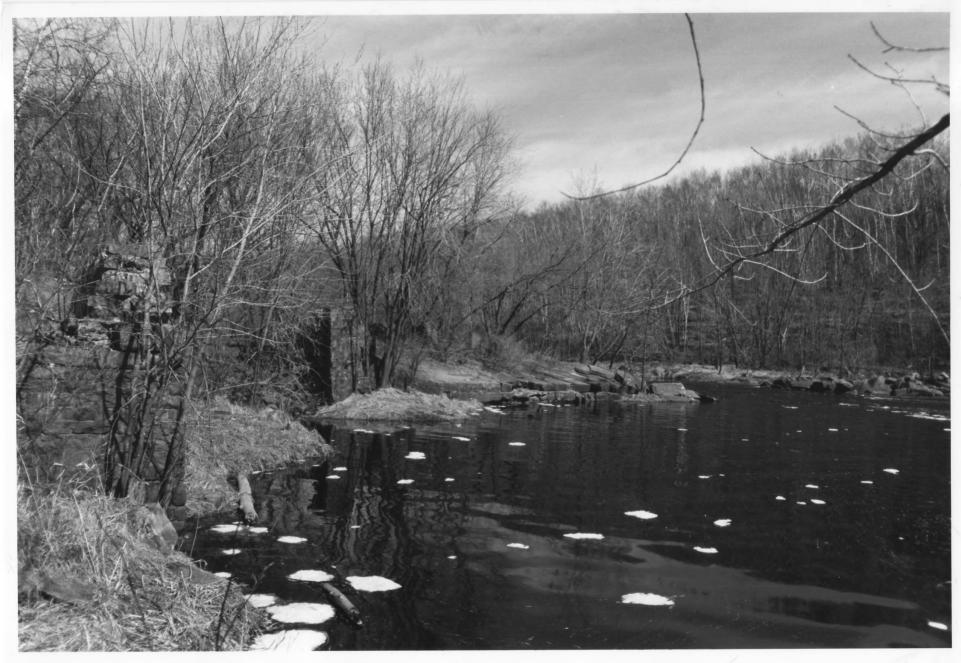

From the Collection of the **MINNESOTA HISTORICAL SOCIETY** 

DO NOT REPRODUCE WITHOUT WRITTEN PERMISSION

KETTLE RIVER SANDSTONE COMPANY QUARRY - REMAINS OF DAM PINE CO., MINNESOTA 010544 #21 RETTLE RIVER SANDSTONE COMPANY QUARRY 010544 - 21 SANDSTONE, MINNESOTA MICHAEL KOOP APRIL 1990 A.V. DEPT- MINNESOTA HISTORICAL SOCIETY 690 CEDAR ST., ST. PAUL, MN 55101 EAST - QUARRY SITE RUINS, VEMOINS OF DAM #9 010544 <sup>4</sup>21

From the Collection of the **MINNESOTA HISTORICAL SOCIETY** 

DO NOT REPRODUCE WITHOUT WRITTEN PERMISSION