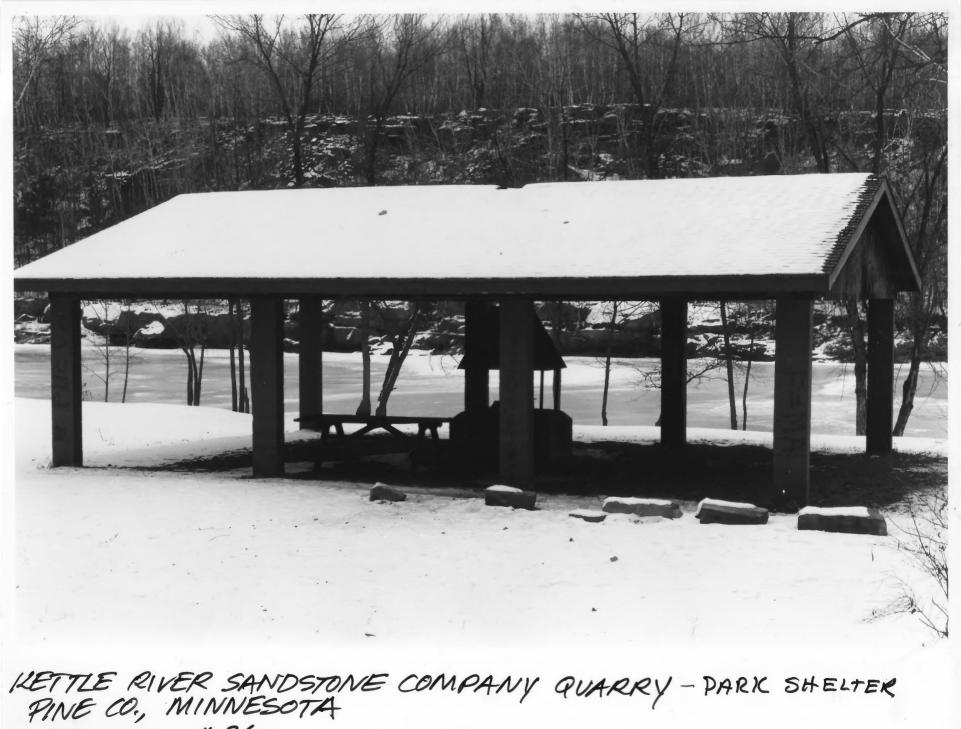

From the Collection of the **MINNESOTA HISTORICAL SOCIETY** 

DO NOT REPRODUCE WITHOUT WRITTEN PERMISSION

KETTLE RIVER SANDSTONE COMPANY QUARRY - PARK SHELTER PINE CO., MINNESOTA 010 681 #5/54 NON-CONTRIBUTING KETTLE RIVER SANDSTONE COMPANY QUARRY 010651 - 5/5A SANDSTONE, MINNESOTA MICHAEL KOOP DECEMBER 1989 A.V. DEPT., MINNESOTA HISTORICAL SOCIETY 690 GEDAR ST., ST. PAUL MN 5510/ NORTH PARK SHELTER #6 010 681 #5/54 NON-CONTRIBUTING

From the Collection of the MINNESOTA HISTORICAL SOCIETY

DO NOT REPRODUCE WITHOUT WRITTEN PERMISSION

KETTLE RIVER SANDSTONE COMPANY QUARRY - ARTESIAN WELL BLOG. PINE CO., MINNESOTA 010681 #9/64

KETTLE RIVER SANDSTONE COMPANY QUARR SANDSTONE, MINNEGOTA 010681-6/6A MICHAEL ROOP DECEMBER 1989 A.V. DEPT. - MINNESOTA HISTORICAL SOCIETY GOO GEDAR ST., ST. PAUL, MN 55101 NORTHWEST - AVTESIAN WELL BLOG #7 010681 #G/6A