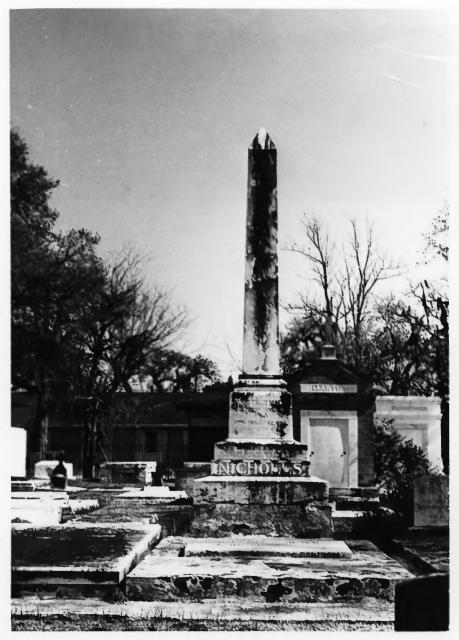

2. Thibodaux, La. 3. Robert Pugh 4. February 1977 5. P. O. Box 648, Thibodaux, La. 6. Iron gate to cemetery; facing west 7. No. 9812 JUL 14 1977 SFP 13 1977

1. St. John's Episcopal Church and Cemetery

1. St. John's Episcopal Church and Cemetery 2. Thibodaux, La. 3. Robert Pugh 4. February 1977 5. P. O. Box 648, Thibodaux, La. 6. Monument to Francis T. Nicholls on Nicholls plot in cemetery, facing east. Educationa building in background. 7. No. 10 0/2 JUL 14 1977