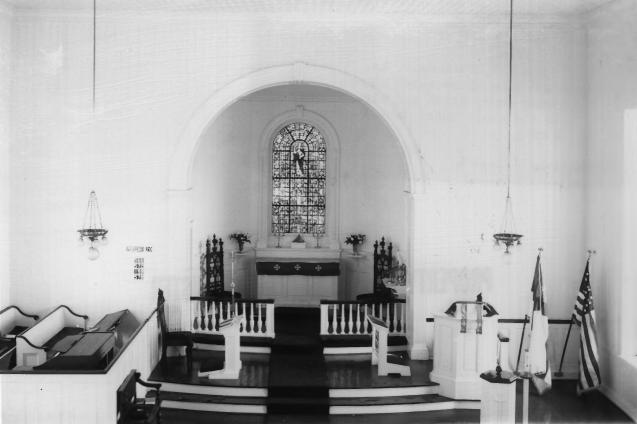

2. Thibodaux, La.

1. St. John's Episcopal Church and Cemetery 2. Thibodaux, La. 3. N. R. deGravelles 4. January 1976 5. P. O. Box 737, Thibodaux, La. 6. Interior view of recessed chancel, also showing choir stall and altar, taken from old choir loft; facing west 7. No. 60712 Lafourche Parish JUL 14 1977 CFP 13 1977