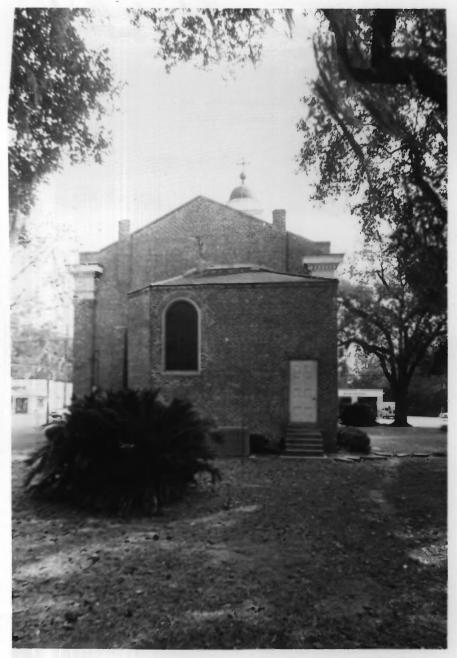

1. St. John's Episcopal Church and Cemetery

3. N. R. deGravelles 4. January 1976 5. P. O. Box 737, Thibodaux, La. 6. Rear of church, facing east 7. No. 40/12 JUL 14 1977 SEP 1 3 1977

1. St. John's Episcopal Church and Cemetery