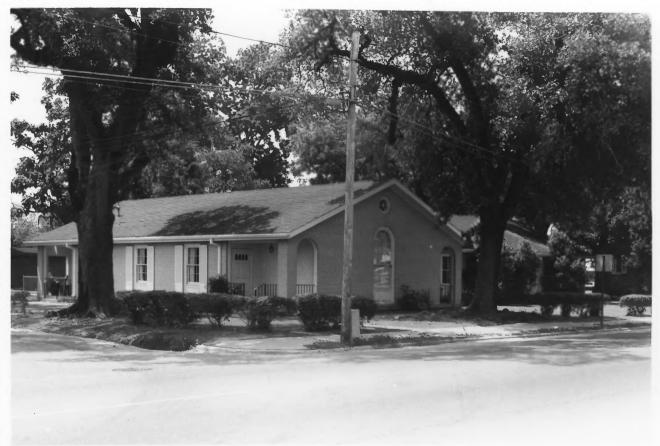

1. St. John's Episcopal Church and Cemetery 2. Thibodaux, La. 3. N. R. deGravelles 4. May 1977 5. P. O. Box 737, Thibodaux, La. 6. Parish Hall-Educational Building; taken from Southeast corner of property, facing northwest 7. No. 12 of /2 JUL 14 1977