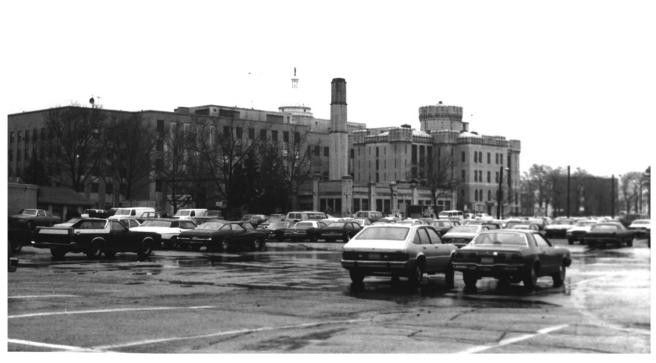

#### Bergen County Courthouse 16. Complex, Hackensack, NJ County Jail, Courthouse Camera facing SW

### 18. Bergen County Courthouse Complex, Hackensack, NJ Modern addition. View of rear of complex Camera facing NW