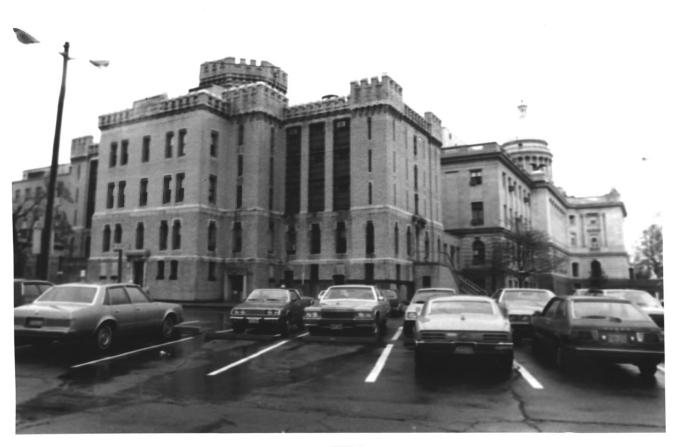

#### Bergen County Courthouse 16. Complex, Hackensack, NJ County Jail, Courthouse Camera facing SW