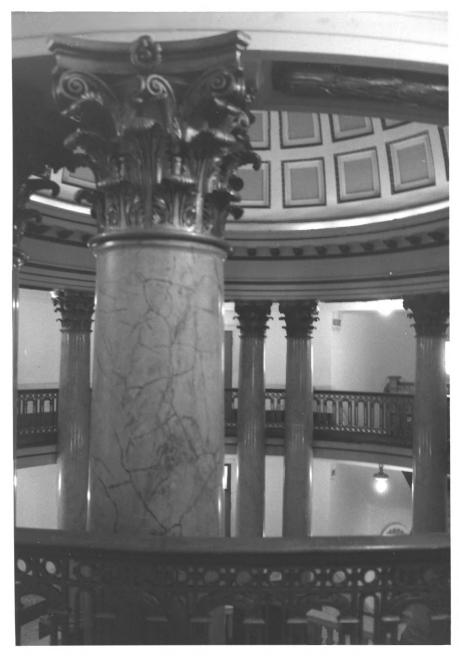

### 13. Bergen County Courthouse Complex, Hackensack, NJ Rotunda columns and iron railing