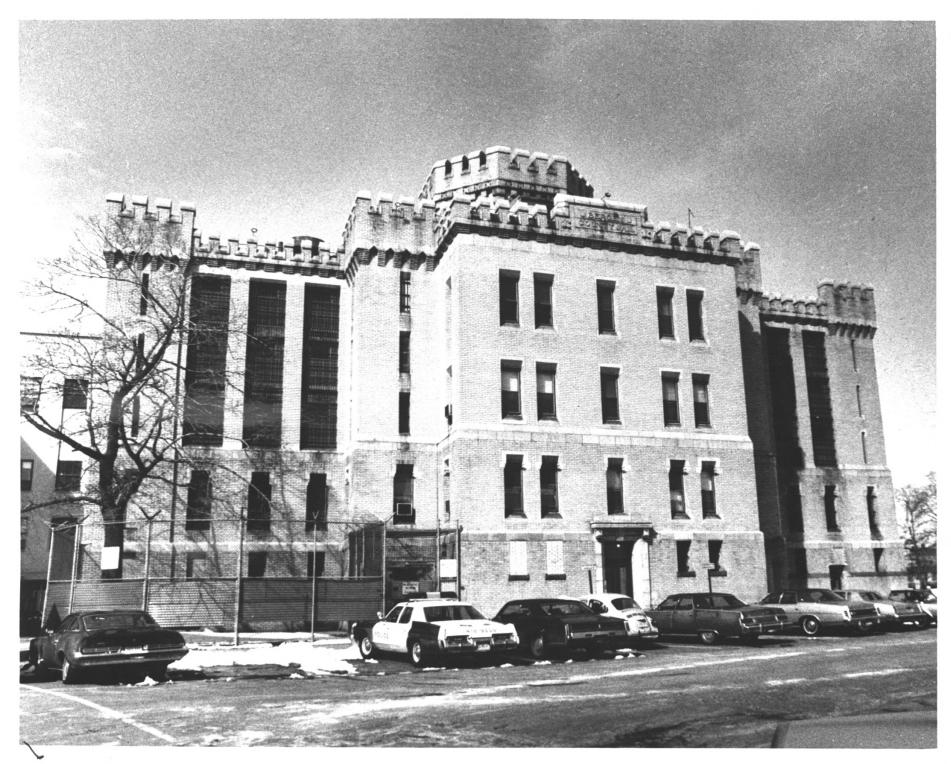

#### Bergen County Courthouse 16. Complex, Hackensack, NJ County Jail, Courthouse Camera facing SW