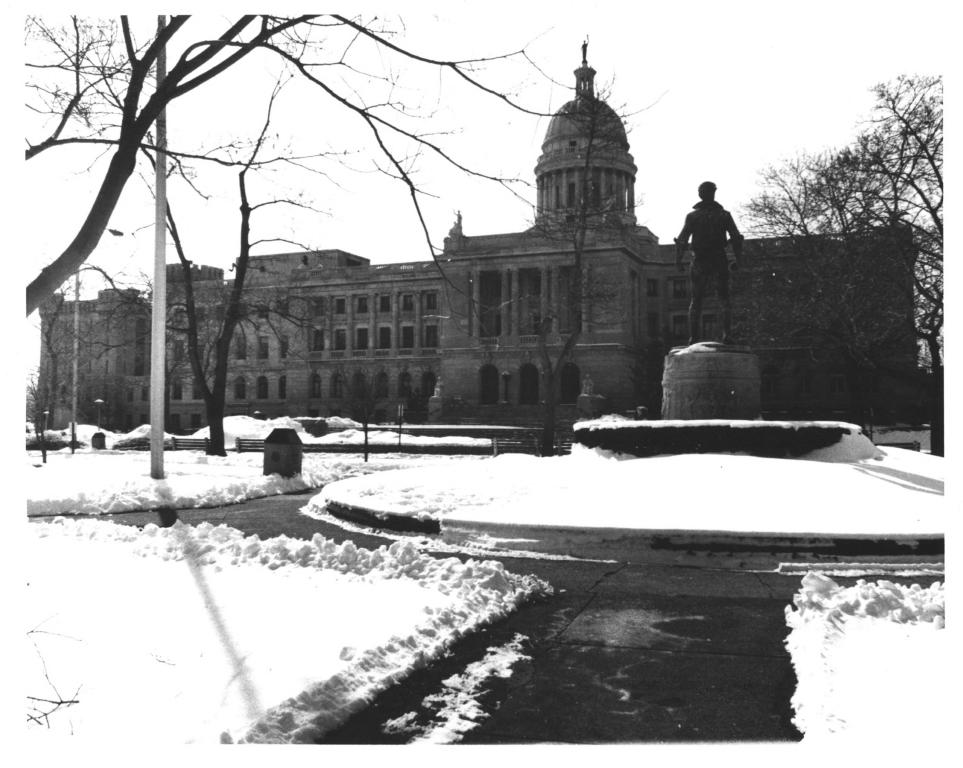

Bergen County Courthouse
Complex, Hackensack, NJ
Courthouse, jail to far left
Camera facing SSE

SPHOTOGRAPHER: JAN SHAWHOW KEL. CONCRESHER ADMIN BLDG.

HACKEWSMEK, W.J. 27 601 3/3/78

NORTH PARAGE

3. Bergen County Courthouse Complex, Hackensack, NJ Center of Courthouse Camera facing south