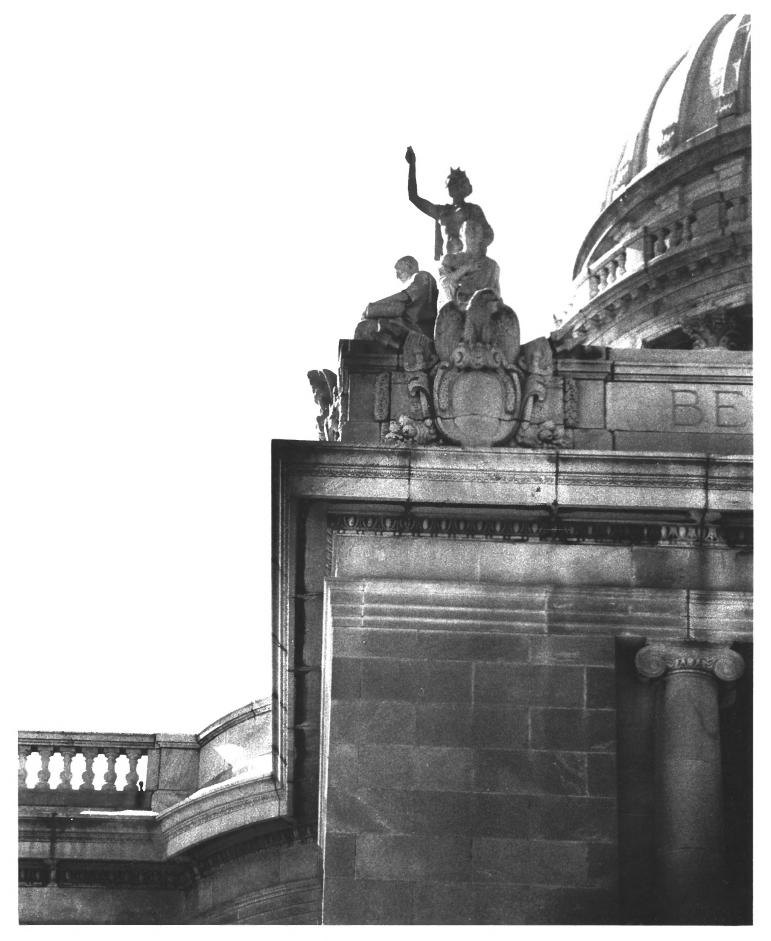

PHOTOGRAPHER: JAN SHANNON

ACC. OF CONCART: DEPT OF INTERON. REC.

SHEET ADMIN BLDG.

HACKENSACK, N.J. 77621

3/3/78 DETAIL OF 10. FACIDE

5. Bergen County Courthouse Complex, Hackensack, NJ Statuary on pavilion corner Camera facing south