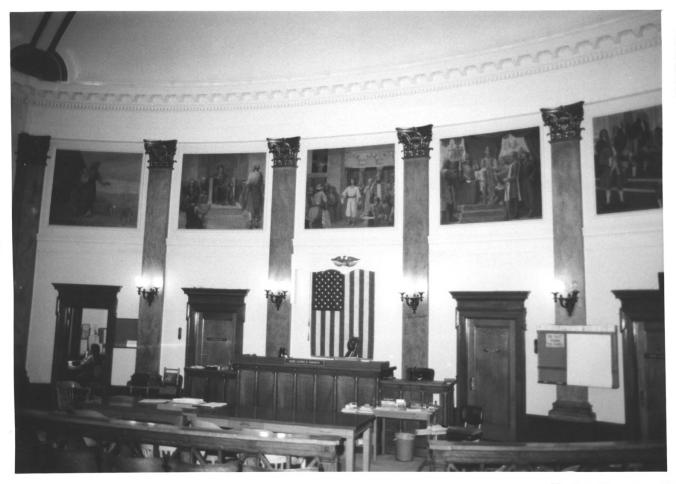

ENSMEK, W.J. 77601 3/3/78

JAN SHANNON DEFT OF INTERGOR. PEL

ADMIN. GLDG.

BEDING DOUTH

PHOGOGRAPHER &

LOR. OF CONFRET SHEET



## Bergen County Courthouse Complex, Hackensack, NJ Courthouse Rotunda



# Bergen County Courthouse Complex, Hackensack, NJ Courthouse hallway



#### Bergen County Courthouse Complex, Hackensack, NJ 9. Administration Building Camera facing NE



#### Bergen County Courthouse 10. Complex, Hackensack, NJ Dome of Rotunda



#### 11. Bergen County Courthouse Complex. Hackensack, NJ Rotunda columns and dome



### 12. Bergen County Courthouse Complex Hackensack, New Jersey Courthouse



### 13. Bergen County Courthouse Complex, Hackensack, NJ Rotunda columns and iron railing



#### 14。 Bergen County Courthouse Complex, Hackensack, NJ Murals in appeals courtroom



### 15. Bergen County Courthouse Complex, Hackensack, NJ Appeals courtroom



#### Bergen County Courthouse 16. Complex, Hackensack, NJ County Jail, Courthouse Camera facing SW



### 17. Bergen County Courthouse Complex, Hackensack, NJ Courthouse Camera facing south



### 18. Bergen County Courthouse Complex, Hackensack, NJ Modern addition. View of rear of complex Camera facing NW