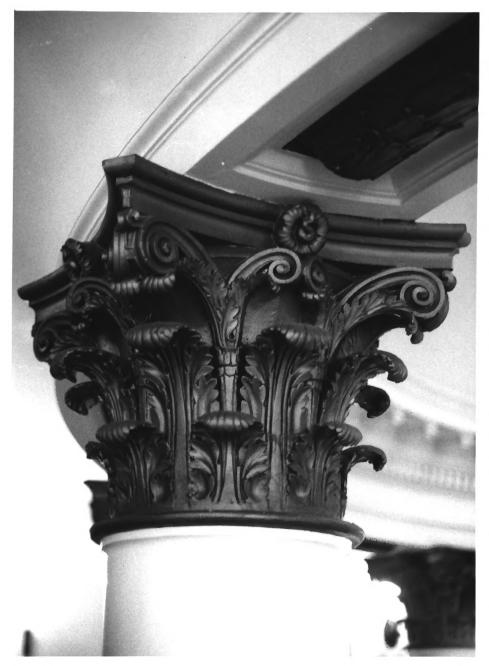

### 13. Bergen County Courthouse Complex, Hackensack, NJ Rotunda columns and iron railing