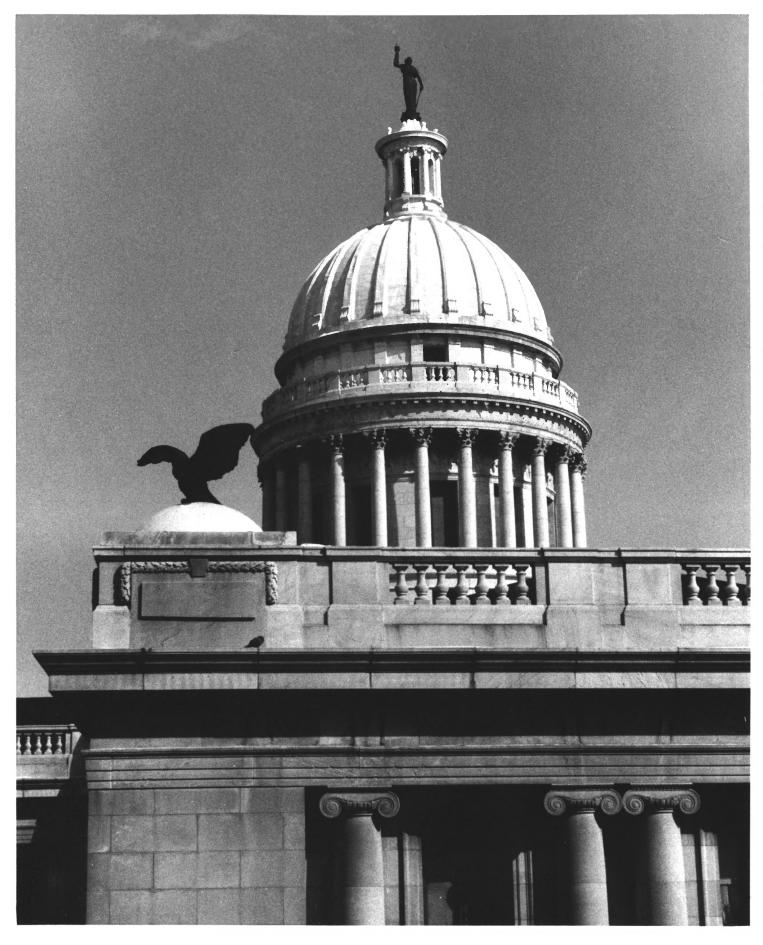

PHOTOGRAPHER &

LOR. OF CHITART SHEET DEGT OF INTERBOT. PAR.

ADMIN. BUDY.

HYRKOWSAK, N.J. WOO!

3/3/78

DETAIL OF N. FARAGE

JAN SHANNOW

Bergen County Courthouse Complex, Hackensack, NJ Dome and NW corner of courthouse Camera facing east