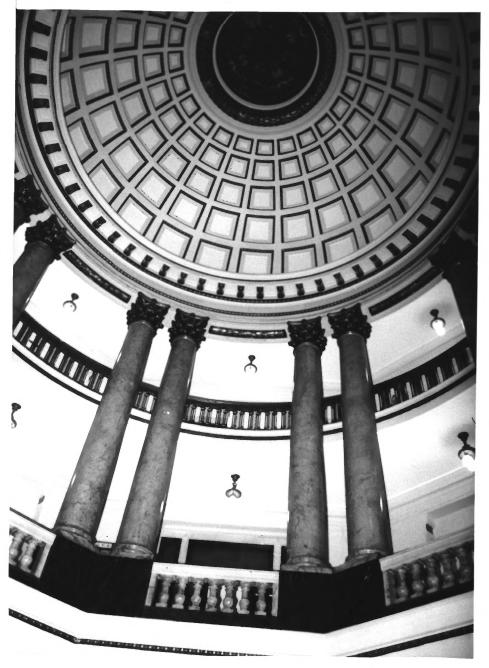

#### 11. Bergen County Courthouse Complex. Hackensack, NJ Rotunda columns and dome