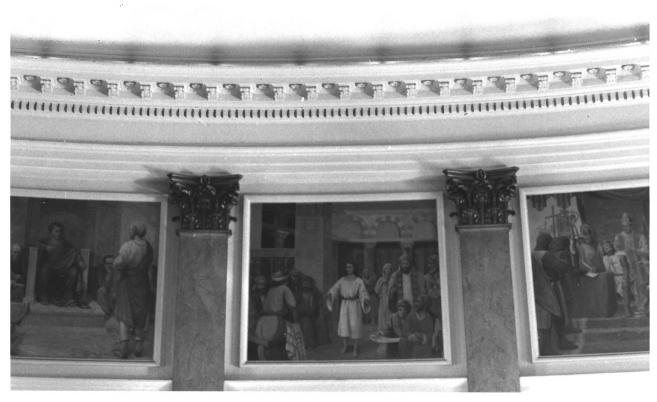

#### 14。 Bergen County Courthouse Complex, Hackensack, NJ Murals in appeals courtroom