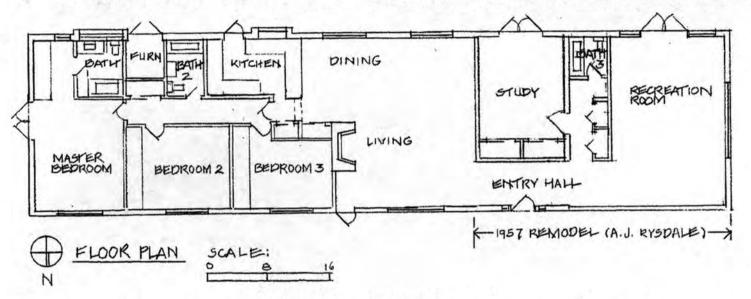

#### Interior

The Hall House has an elongated, rectangular floor plan in keeping with its Ranch Style shape. In the design of this residence, Joesler demonstrated his usual skill in sequencing and locating core social, private, and utility spaces in zones. The residence has a spacious feeling that typifies the 1950s Ranch style, due in part to the openness caused by the visual connection between the living/dining space and the kitchen. Also, high ceilings and generous, light-filled window openings contribute to the feeling. Two thirds of the house retains Joesler's original spatial organization while the west end experienced a change of use in the 1957 remodel. (Joesler 1953, Rysdale 1957.)

The interior materials create an interesting juxtaposition of textures. There is much use of exposed or white-painted adobe brick, wood and concrete. Most ceilings are the open, structural framing of the roof rafters and tongue-and-groove sheathing, stained a soft brown color or painted. Most floors are exposed concrete, dark tan in color and polished. The concrete is either plain, as in the east bedrooms and hall, or scored, as in the living/dining space. Bathrooms feature ceramic tile flooring. In the entry hall and other areas pertaining to the 1957 remodel, the floors are saltillo tile, a later modification not shown on the Rysdale drawings. The interior faces of exterior walls are mostly natural or painted, burnt adobe brick. The hallway and hall bathroom have dropped ceilings made from 1-inch-by-6-inch wood boarding stained natural or painted white. In the west end of the residence, partition walls and ceilings are white-painted gypsum board. The house contains many built-in wood cabinets and shelves.

The observer enters the front door, faces a wall then passes into a 6'-0"-wide entry hall (1957) oriented along an east-west axis into an L-plan space that incorporates living and dining areas. Where the entry hall meets the living area, there are pocket doors for privacy. From the living/dining space, a 3'-0"-wide internal hall serves the east portion of the residence. Double-loaded, on its south, the hall is lined by the kitchen, second bathroom and furnace room/linen closet, and on its north, by the second and third bedrooms. The hall culminates in the master bedroom suite which occupies the full width of the east end of the house.

West of the wide entry hall is a study, bath/laundry room and recreation room, re-uses of spaces created in 1957. [These spaces were initially a master bedroom, a bath/laundry room and a living room (Rysdale 1957).]