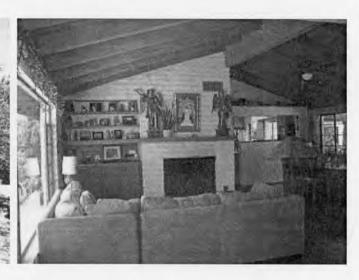

The interior materials create an interesting juxtaposition of textures. There is much use of exposed or white-painted adobe brick, wood and concrete. Most ceilings are the open, structural framing of the roof rafters and tongue-and-groove sheathing, stained a soft brown color or painted. Most floors are exposed concrete, dark tan in color and polished. The concrete is either plain, as in the east bedrooms and hall, or scored, as in the living/dining space. Bathrooms feature ceramic tile flooring. In the entry hall and other areas pertaining to the 1957 remodel, the floors are saltillo tile, a later modification not shown on the Rysdale drawings. The interior faces of exterior walls are mostly natural or painted, burnt adobe brick. The hallway and hall bathroom have dropped ceilings made from 1-inch-by-6-inch wood boarding stained natural or painted white. In the west end of the residence, partition walls and ceilings are white-painted gypsum board. The house contains many built-in wood cabinets and shelves.

The living/dining space constitutes the major social core with the dining area to the south nearest the kitchen. The open plank and beam ceiling in this core rises from 8'-6" at the outside wall to almost 12'-0" at the ridge. The main focal point of the living area is the dramatically-sloped, half- wall showcasing the fireplace and recessed built-ins as well as the structural framing above. The skillfully-designed and slightly projecting, adobe brick fireplace and masonry wall behind are painted white. The fireplace has a firebox opening approximately 4-foot-wide-by-3-foot high with an 8-inch raised hearth of red brick that extends in front and continues along the wall. The mantel is wood and extends back to the wall for display. Adjacent to the north side of the fireplace is a recess of built-in wood cabinets and shelves.