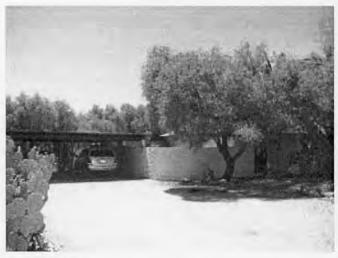

The Hall property includes one contributing residence (1953) plus one contributing carport (1957) and one 1965 office building (originally a guest house and a non-contributor due to its vintage). The immediate residential zone is enhanced and sheltered by abundant trees, garden walls, covered walkways and *ramadas* (shade structures). Set back somewhat to the south, the carport stands near the east side of the residence. The office building is located in the backyard, near the southeast end of the house. Due to roof connections, both buildings and the carport are semi-detached.

A gravel entrance driveway loops to create two desert "islands," a larger one at the northeast end of the parcel and second one in front of the residence. This driveway connects East Via Celeste to a dirt drive that borders the east side of Lot 303. In front of the house, it curves along a guest parking bay and a small entrance patio. Here, among a few arid zone plants and shrubs, a gravel walk connects the house to the carport. Mature date palms and a pepper tree rise near the northeast corner of the residence. At this end is a small patio enclosed by a high, curved wall of white-painted, burnt adobe brick, dating back to 1957 modifications to the house and site by Tucson architect Anne Jackson Rysdale. Inside, the patio retains its original paving of ornamental, Mexican concrete tile. At the east end of the residence is the semi-detached carport of wood frame on pipe posts that is connected by the roof of a covered walk bordering the south side of the house.

The two-car carport stands beyond the high, curved patio wall at the east end of the residence. Supported on steel pipe columns, it is framed with wood beams, rafters and wood decking, all painted dark brown. This carport is shown on the Rysdale drawings of 1957 and is considered a contributing structure.