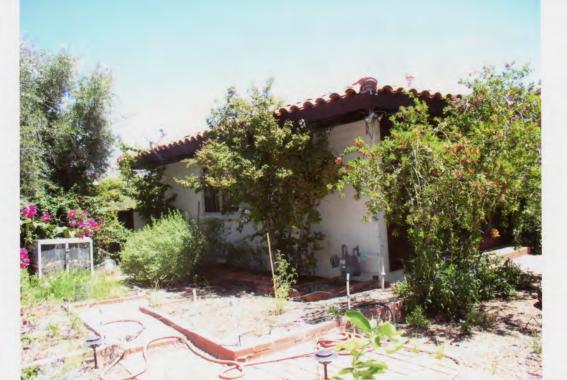

#### Location and Setting

The Lewis D. W. Hall House is located on East Via Celeste approximately 1.5 miles north of East River Road and three quarters of a mile east of North Campbell Avenue, as the crow flies. It is commonly accessed from North Camino Real. Described as Lot 303, Catalina Foothills Estates No. 3, the property is 2.3 acres in size. (In 1951 John W. Murphey platted Catalina Foothills Estates No. 3.) On its own relatively flat, desert site not far from the Hacienda del Sol Wash, the property is set in the foothills of the Santa Catalina Mountains, an upland region of the Sonoran Desert. House construction minimized disturbance to the natural desert vegetation, and most of the property remains unchanged. Native plants include prickly pear, cholla, staghorn cactus, creosote bush, palo verde trees and more than 40 saguaro cacti. The house is oriented to the northeast with characteristic Joesler/Murphey siting to take advantage of the two major views—the Santa Catalina Mountains to the north and Tucson's city lights to the south.

ic Places Registration Form OMB No. 1024-0018

(Expires 5/31/2012)

Lewis D. W. Hall House

Name of Property

Pima, Arizona County and State

A four-foot-high, white-painted, burnt adobe wall with a brick cap encloses the backyard. The wall extends in a gentle curve from the southeast corner of the guest house to the northwest corner of the main residence. Within the rear yard on the west side of the house is a small garden area with a few arid zone plants. Close to the south side of the house, a tall L-plan, timber-framed, shade structure supported on brick columns shelters a tiled cooking counter, an adjacent terrace and a dining area. Planting beds with flowers and arid zone shrubs border the south façade and lawn. A few planters are grouped close to the house.

#### Integrity

Although occurring one year after Joesler's death, the 1957 remodel of the west end of the residence is the work of early Tucson architect Anne Jackson Rysdale. The Lewis D. W. Hall House has been well-maintained through the years and retains excellent integrity of location, design, setting, materials, workmanship, feeling, and association. In 1985 there were non-contributing minor alterations to the southeast wall and modifications to the front entrance. However, to a very large degree, the house retains its historic appearance.