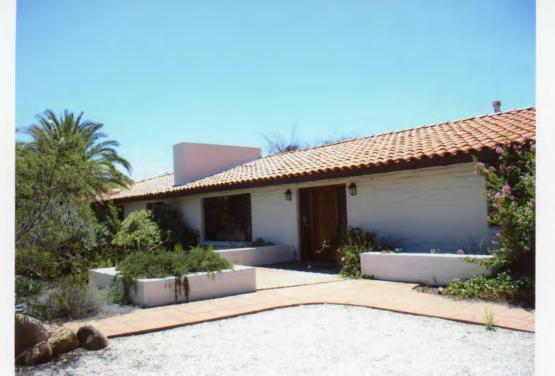

#### **Summary Paragraph**

The Lewis D. W. Hall House was designed by architect Josias T. Joesler in 1953 and built by architect/builder Lewis Hall either to occupy or to sell. Situated on its original parcel in Catalina Foothills Estates No. 3, the property includes a contributing residence and carport plus a non-contributing studio building, all placed in a richly-vegetated, native desert setting not far from Hacienda del Sol Wash. The Hall House is oriented to capture Joesler's favorite mountain and city views. A 2,550-square-foot, single-story residence with a semi-attached carport, the Hall House represents Joesler's interpretation of the Ranch style. An imaginative and well-executed example thereof, it presents a striking image in its desert setting. Major character-defining features include its simple, elongated, box-like form of white-painted, burnt adobe masonry, its pattern of large window openings, its overhanging, hipped roof covered with red mission tile and its large, imposing chimney. The house is also noteworthy for the quality of its construction, for its well-designed, commodious interior and for its high-quality, appropriate landscaping. The residence was remodeled and site features added in 1957 by architect Anne Jackson Rysdale. (At one time, Lewis Hall worked in Rysdale's office.) Although occurring one year after Joesler's death, the Rysdale work is considered important. The house has been well maintained through the years and its current condition is excellent. The integrity of both site and residence is excellent.

#### Exterior

The Lewis D. W. Hall House is a Ranch style residence with a bold and distinctive Joesler-designed image. The residence has a simple, shoebox-like form emanating from an elongated, rectangular plan. Approximately 2,550 square feet in plan, it has a low horizontal scale capped by a low-pitched, overhanging, hipped roof. A strong design feature is the large brick chimney on the front facade that extends above the roof. Flat-roofed, frame structures to the rear connect the house to both the carport and the office building. The exterior appearance incorporates Joesler's 1953 design and Anne J. Rysdale's historic 1957 modifications.

The walls of the house are burnt adobe brick, informally laid to create a textured face, and painted white. The windows are typically steel casements with mullions, some with picture units, and painted dark brown. They are large and some of them very tall, extending from lintel level to brick sills just above the finished floor. Inconspicuous, white-painted steel angle lintels support most openings. However, on both north and south facades are some wood framed openings.

The overhanging roof has open soffits that reveal brown-stained, plank-and-beam, timber framing consisting of 4-inch-by-8-inch rafters and 6-inch-wide decking. The brown-painted 8-inch wood fascia forms an edge below the red mission tile roofing. [Joesler's plan specified pink "Bermuda tile roof," which was a flat tile (Joesler 1953). The assessor's records indicate this early roofing material was light-weight concrete without perlite (PCA ca. 1965). The current mission tile is a replacement, no doubt a necessity, and is considered an acceptable rehabilitation.]

The primary facade of the residence is the north façade. (Although it actually faces northeast, henceforth façades will be named by the simple cardinal points.) Overlooking the small entrance patio is the main entrance, a recently-installed, dark-stained, wood-paneled door with obscure glass sidelights. West of the door, for the recreation room inside, is a broad, steel casement window with a fixed picture unit and a wood lintel. East of the door, to light the living room, is a similar window (with a typical steel lintel), and further east, for the bedrooms, are three tall, steel casement windows.