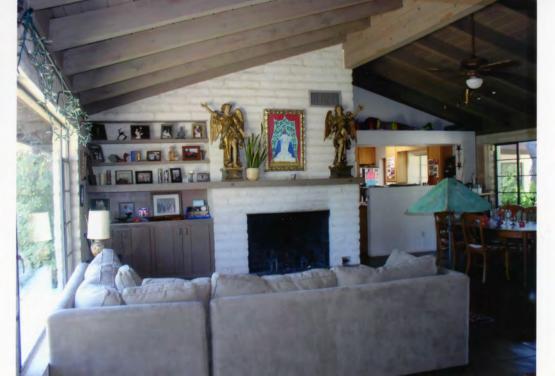

The living/dining space constitutes the major social core with the dining area to the south nearest the kitchen. The open plank and beam ceiling in this core rises from 8'-6" at the outside wall to almost 12'-0" at the ridge. The main focal point of the living area is the dramatically-sloped, half- wall showcasing the fireplace and recessed built-ins as well as the structural framing above. The skillfully-designed and slightly projecting, adobe brick fireplace and masonry wall behind are painted white. The fireplace has a firebox opening approximately 4-foot-wide-by-3-foot high with an 8-inch raised hearth of red brick that extends in front and continues along the wall. The mantel is wood and extends back to the wall for display. Adjacent to the north side of the fireplace is a recess of built-in wood cabinets and shelves.

#### Exterior

The Lewis D. W. Hall House is a Ranch style residence with a bold and distinctive Joesler-designed image. The residence has a simple, shoebox-like form emanating from an elongated, rectangular plan. Approximately 2,550 square feet in plan, it has a low horizontal scale capped by a low-pitched, overhanging, hipped roof. A strong design feature is the large brick chimney on the front facade that extends above the roof. Flat-roofed, frame structures to the rear connect the house to both the carport and the office building. The exterior appearance incorporates Joesler's 1953 design and Anne J. Rysdale's historic 1957 modifications.

The overhanging roof has open soffits that reveal brown-stained, plank-and-beam, timber framing consisting of 4-inch-by-8-inch rafters and 6-inch-wide decking. The brown-painted 8-inch wood fascia forms an edge below the red mission tile roofing. [Joesler's plan specified pink "Bermuda tile roof," which was a flat tile (Joesler 1953). The assessor's records indicate this early roofing material was light-weight concrete without perlite (PCA ca. 1965). The current mission tile is a replacement, no doubt a necessity, and is considered an acceptable rehabilitation.]