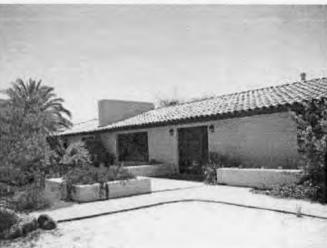

#### Exterior

The Lewis D. W. Hall House is a Ranch style residence with a bold and distinctive Joesler-designed image. The residence has a simple, shoebox-like form emanating from an elongated, rectangular plan. Approximately 2,550 square feet in plan, it has a low horizontal scale capped by a low-pitched, overhanging, hipped roof. A strong design feature is the large brick chimney on the front facade that extends above the roof. Flat-roofed, frame structures to the rear connect the house to both the carport and the office building. The exterior appearance incorporates Joesler's 1953 design and Anne J. Rysdale's historic 1957 modifications.

The walls of the house are burnt adobe brick, informally laid to create a textured face, and painted white. The windows are typically steel casements with mullions, some with picture units, and painted dark brown. They are large and some of them very tall, extending from lintel level to brick sills just above the finished floor. Inconspicuous, white-painted steel angle lintels support most openings. However, on both north and south facades are some wood framed openings.

The overhanging roof has open soffits that reveal brown-stained, plank-and-beam, timber framing consisting of 4-inch-by-8-inch rafters and 6-inch-wide decking. The brown-painted 8-inch wood fascia forms an edge below the red mission tile roofing. [Joesler's plan specified pink "Bermuda tile roof," which was a flat tile (Joesler 1953). The assessor's records indicate this early roofing material was light-weight concrete without perlite (PCA ca. 1965). The current mission tile is a replacement, no doubt a necessity, and is considered an acceptable rehabilitation.]

The primary facade of the residence is the north façade. (Although it actually faces northeast, henceforth façades will be named by the simple cardinal points.) Overlooking the small entrance patio is the main entrance, a recently-installed, dark-stained, wood-paneled door with obscure glass sidelights. West of the door, for the recreation room inside, is a broad, steel casement window with a fixed picture unit and a wood lintel. East of the door, to light the living room, is a similar window (with a typical steel lintel), and further east, for the bedrooms, are three tall, steel casement windows.