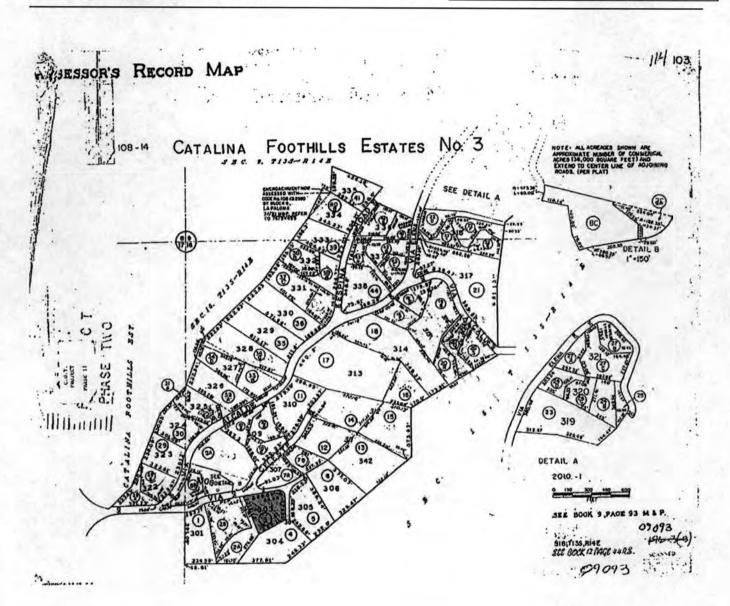

#### Location and Setting

The Lewis D. W. Hall House is located on East Via Celeste approximately 1.5 miles north of East River Road and three quarters of a mile east of North Campbell Avenue, as the crow flies. It is commonly accessed from North Camino Real. Described as Lot 303, Catalina Foothills Estates No. 3, the property is 2.3 acres in size. (In 1951 John W. Murphey platted Catalina Foothills Estates No. 3.) On its own relatively flat, desert site not far from the Hacienda del Sol Wash, the property is set in the foothills of the Santa Catalina Mountains, an upland region of the Sonoran Desert. House construction minimized disturbance to the natural desert vegetation, and most of the property remains unchanged. Native plants include prickly pear, cholla, staghorn cactus, creosote bush, palo verde trees and more than 40 saguaro cacti. The house is oriented to the northeast with characteristic Joesler/Murphey siting to take advantage of the two major views—the Santa Catalina Mountains to the north and Tucson's city lights to the south.

Pima County Assessor (PCA), Assessor's Record Map. Catalina Foothills Estates, No. 3. Accessed online at <a href="https://www.asr.co.pima.az.us">www.asr.co.pima.az.us</a>.

Rysdale, Anne, Unititled drawing for remodel, 1957. Owner's archives.