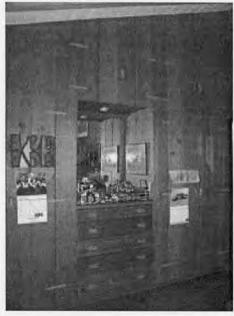

#### Location and Setting

The Lewis D. W. Hall House is located on East Via Celeste approximately 1.5 miles north of East River Road and three quarters of a mile east of North Campbell Avenue, as the crow flies. It is commonly accessed from North Camino Real. Described as Lot 303, Catalina Foothills Estates No. 3, the property is 2.3 acres in size. (In 1951 John W. Murphey platted Catalina Foothills Estates No. 3.) On its own relatively flat, desert site not far from the Hacienda del Sol Wash, the property is set in the foothills of the Santa Catalina Mountains, an upland region of the Sonoran Desert. House construction minimized disturbance to the natural desert vegetation, and most of the property remains unchanged. Native plants include prickly pear, cholla, staghorn cactus, creosote bush, palo verde trees and more than 40 saguaro cacti. The house is oriented to the northeast with characteristic Joesler/Murphey siting to take advantage of the two major views—the Santa Catalina Mountains to the north and Tucson's city lights to the south.