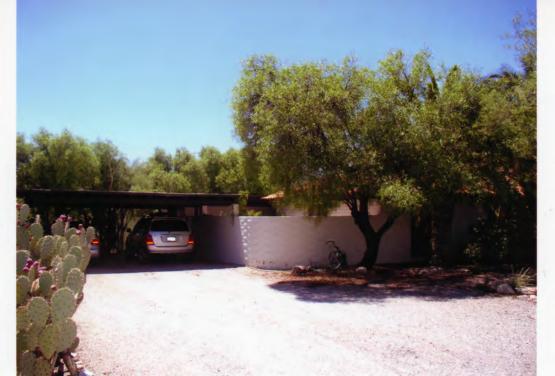

The Hall property includes one contributing residence (1953) plus one contributing carport (1957) and one 1965 office building (originally a guest house and a non-contributor due to its vintage). The immediate residential zone is enhanced and sheltered by abundant trees, garden walls, covered walkways and *ramadas* (shade structures). Set back somewhat to the south, the carport stands near the east side of the residence. The office building is located in the backyard, near the southeast end of the house. Due to roof connections, both buildings and the carport are semi-detached.

A gravel entrance driveway loops to create two desert "islands," a larger one at the northeast end of the parcel and second one in front of the residence. This driveway connects East Via Celeste to a dirt drive that borders the east side of Lot 303. In front of the house, it curves along a guest parking bay and a small entrance patio. Here, among a few arid zone plants and shrubs, a gravel walk connects the house to the carport. Mature date palms and a pepper tree rise near the northeast corner of the residence. At this end is a small patio enclosed by a high, curved wall of white-painted, burnt adobe brick, dating back to 1957 modifications to the house and site by Tucson architect Anne Jackson Rysdale. Inside, the patio retains its original paving of ornamental, Mexican concrete tile. At the east end of the residence is the semi-detached carport of wood frame on pipe posts that is connected by the roof of a covered walk bordering the south side of the house.

The two-car carport stands beyond the high, curved patio wall at the east end of the residence. Supported on steel pipe columns, it is framed with wood beams, rafters and wood decking, all painted dark brown. This carport is shown on the Rysdale drawings of 1957 and is considered a contributing structure.