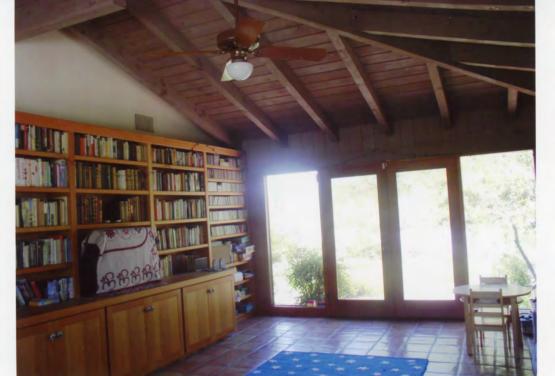

In the remodeled west side of the house, the study has wood bookshelves and storage closets with wood sliding doors. The recreation area east wall has wood base cabinets with built-in bookcases above.

The interior materials create an interesting juxtaposition of textures. There is much use of exposed or white-painted adobe brick, wood and concrete. Most ceilings are the open, structural framing of the roof rafters and tongue-and-groove sheathing, stained a soft brown color or painted. Most floors are exposed concrete, dark tan in color and polished. The concrete is either plain, as in the east bedrooms and hall, or scored, as in the living/dining space. Bathrooms feature ceramic tile flooring. In the entry hall and other areas pertaining to the 1957 remodel, the floors are saltillo tile, a later modification not shown on the Rysdale drawings. The interior faces of exterior walls are mostly natural or painted, burnt adobe brick. The hallway and hall bathroom have dropped ceilings made from 1-inch-by-6-inch wood boarding stained natural or painted white. In the west end of the residence, partition walls and ceilings are white-painted gypsum board. The house contains many built-in wood cabinets and shelves.