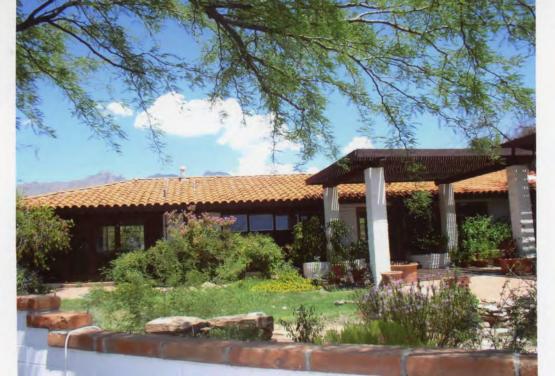

The Hall property includes one contributing residence (1953) plus one contributing carport (1957) and one 1965 office building (originally a guest house and a non-contributor due to its vintage). The immediate residential zone is enhanced and sheltered by abundant trees, garden walls, covered walkways and *ramadas* (shade structures). Set back somewhat to the south, the carport stands near the east side of the residence. The office building is located in the backyard, near the southeast end of the house. Due to roof connections, both buildings and the carport are semi-detached.

ic Places Registration Form OMB No. 1024-0018

(Expires 5/31/2012)

Lewis D. W. Hall House

Name of Property

Pima, Arizona County and State

A four-foot-high, white-painted, burnt adobe wall with a brick cap encloses the backyard. The wall extends in a gentle curve from the southeast corner of the guest house to the northwest corner of the main residence. Within the rear yard on the west side of the house is a small garden area with a few arid zone plants. Close to the south side of the house, a tall L-plan, timber-framed, shade structure supported on brick columns shelters a tiled cooking counter, an adjacent terrace and a dining area. Planting beds with flowers and arid zone shrubs border the south façade and lawn. A few planters are grouped close to the house.

#### Exterior

The Lewis D. W. Hall House is a Ranch style residence with a bold and distinctive Joesler-designed image. The residence has a simple, shoebox-like form emanating from an elongated, rectangular plan. Approximately 2,550 square feet in plan, it has a low horizontal scale capped by a low-pitched, overhanging, hipped roof. A strong design feature is the large brick chimney on the front facade that extends above the roof. Flat-roofed, frame structures to the rear connect the house to both the carport and the office building. The exterior appearance incorporates Joesler's 1953 design and Anne J. Rysdale's historic 1957 modifications.

The overhanging roof has open soffits that reveal brown-stained, plank-and-beam, timber framing consisting of 4-inch-by-8-inch rafters and 6-inch-wide decking. The brown-painted 8-inch wood fascia forms an edge below the red mission tile roofing. [Joesler's plan specified pink "Bermuda tile roof," which was a flat tile (Joesler 1953). The assessor's records indicate this early roofing material was light-weight concrete without perlite (PCA ca. 1965). The current mission tile is a replacement, no doubt a necessity, and is considered an acceptable rehabilitation.]