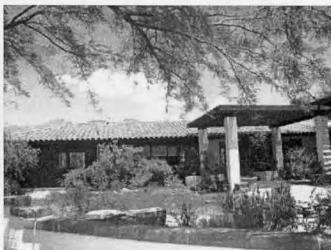

#### Location and Setting

The Lewis D. W. Hall House is located on East Via Celeste approximately 1.5 miles north of East River Road and three quarters of a mile east of North Campbell Avenue, as the crow flies. It is commonly accessed from North Camino Real. Described as Lot 303, Catalina Foothills Estates No. 3, the property is 2.3 acres in size. (In 1951 John W. Murphey platted Catalina Foothills Estates No. 3.) On its own relatively flat, desert site not far from the Hacienda del Sol Wash, the property is set in the foothills of the Santa Catalina Mountains, an upland region of the Sonoran Desert. House construction minimized disturbance to the natural desert vegetation, and most of the property remains unchanged. Native plants include prickly pear, cholla, staghorn cactus, creosote bush, palo verde trees and more than 40 saguaro cacti. The house is oriented to the northeast with characteristic Joesler/Murphey siting to take advantage of the two major views—the Santa Catalina Mountains to the north and Tucson's city lights to the south.

#### Exterior

The Lewis D. W. Hall House is a Ranch style residence with a bold and distinctive Joesler-designed image. The residence has a simple, shoebox-like form emanating from an elongated, rectangular plan. Approximately 2,550 square feet in plan, it has a low horizontal scale capped by a low-pitched, overhanging, hipped roof. A strong design feature is the large brick chimney on the front facade that extends above the roof. Flat-roofed, frame structures to the rear connect the house to both the carport and the office building. The exterior appearance incorporates Joesler's 1953 design and Anne J. Rysdale's historic 1957 modifications.

The overhanging roof has open soffits that reveal brown-stained, plank-and-beam, timber framing consisting of 4-inch-by-8-inch rafters and 6-inch-wide decking. The brown-painted 8-inch wood fascia forms an edge below the red mission tile roofing. [Joesler's plan specified pink "Bermuda tile roof," which was a flat tile (Joesler 1953). The assessor's records indicate this early roofing material was light-weight concrete without perlite (PCA ca. 1965). The current mission tile is a replacement, no doubt a necessity, and is considered an acceptable rehabilitation.]