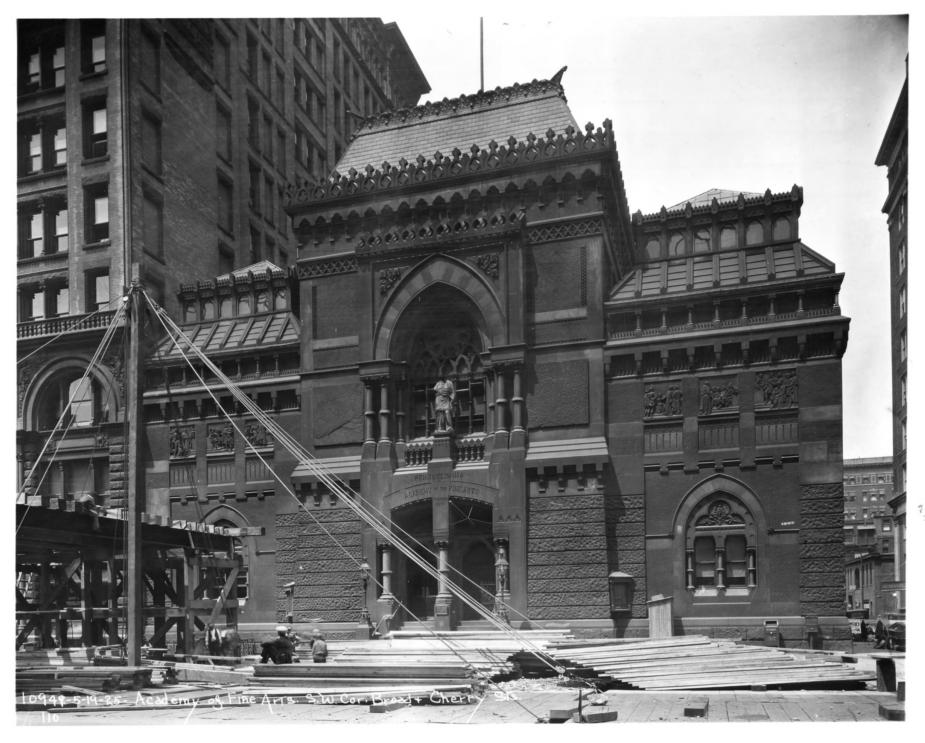

Pennsylvania Academy of the Fine Arts, Philadelphia, Pennsylvania Facade (East)

Photo: PAFA 1880's

|    | UNITED STATES DEPARTMENT OF THE INTERIOR<br>NATIONAL PARK SERVICE                                                             |           |                | Pennsylvania<br>COUNTY<br>Philadelphia<br>FOR NPS USE ONLY |      |       |
|----|-------------------------------------------------------------------------------------------------------------------------------|-----------|----------------|------------------------------------------------------------|------|-------|
|    | NATIONAL REGISTER OF HISTORIC PLACES<br>PROPERTY PHOTOGRAPH FORM<br>(Type all entries - attach to or enclose with photograph) |           |                |                                                            |      |       |
|    |                                                                                                                               |           |                |                                                            |      |       |
| S  |                                                                                                                               |           | ENTRY NUMBER D |                                                            | DATE |       |
|    |                                                                                                                               | iiii piio | ograph)        | 41.5.42.0                                                  | 027  | 527/7 |
| Z  | 1. NAME                                                                                                                       |           |                | 1                                                          |      | 7     |
| 0  | COMMON: Pennsylvania Academy of the Fine Arts                                                                                 |           |                |                                                            |      |       |
| -  | AND/OR HISTORIC:                                                                                                              |           |                |                                                            |      |       |
| F  | 2. LOCATION                                                                                                                   |           |                |                                                            |      |       |
| U  | STREET AND NUMBER:                                                                                                            |           |                |                                                            |      |       |
|    | Broad and Cherry Streets (SW corner)                                                                                          |           |                |                                                            |      |       |
| R  |                                                                                                                               |           |                |                                                            |      |       |
| F  | Philadelphia<br>STATE:                                                                                                        |           | COUNTY:        |                                                            |      |       |
| s. |                                                                                                                               | CODE      |                |                                                            |      | CODE  |
|    | 3. PHOTO REFERENCE                                                                                                            | 42        | <u>i Pn</u>    | <u>iladelphia</u>                                          |      | 101   |
| Z  | PHOTO CREDIT: Philadelphia Historical Commission                                                                              |           |                |                                                            |      |       |
| -  |                                                                                                                               |           |                |                                                            |      |       |
| ш  | DATE OF PHOTO: ? Upparently 1925 (see tomin left conner of photo<br>NEGATIVE FILED AT:                                        |           |                |                                                            |      |       |
| ш  | Philadelphia Historical Commission (Records Department)                                                                       |           |                |                                                            |      |       |
|    | 4. IDENTIFICATION                                                                                                             |           |                |                                                            |      |       |
| •. | DESCRIBE VIEW, DIRECTION, ETC.                                                                                                |           |                |                                                            |      | 1.1   |
|    | FICTOR DURA DURA                                                                                                              |           |                |                                                            |      |       |
|    | Front (East) View                                                                                                             |           |                |                                                            |      |       |
|    |                                                                                                                               |           |                |                                                            |      |       |
|    |                                                                                                                               |           |                |                                                            |      | • •   |
|    |                                                                                                                               |           |                |                                                            |      | :     |
|    |                                                                                                                               |           |                |                                                            |      |       |