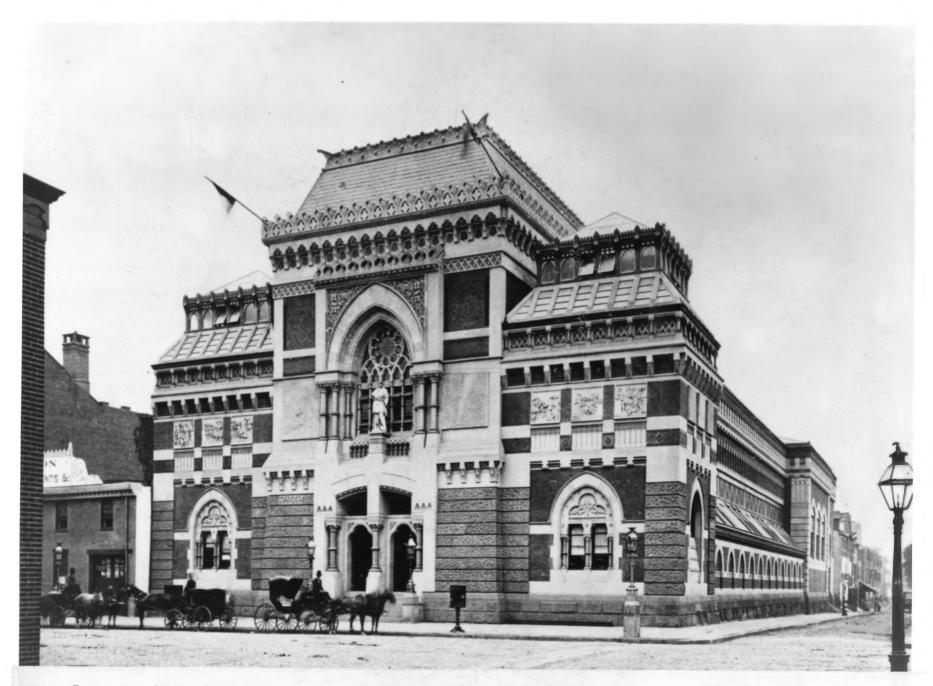

Pennsylvania Academy of the Fine Arts, Philadelphia, Pennsylvania Facade (East)

Photo: PAFA 1880's

|    | UNITED STATES DEPARTMENT OF THE INTERIOR<br>NATIONAL PARK SERVICE                                                             |           |                | Pennsylvania<br>COUNTY<br>Philadelphia<br>FOR NPS USE ONLY |      |       |
|----|-------------------------------------------------------------------------------------------------------------------------------|-----------|----------------|------------------------------------------------------------|------|-------|
|    | NATIONAL REGISTER OF HISTORIC PLACES<br>PROPERTY PHOTOGRAPH FORM<br>(Type all entries - attach to or enclose with photograph) |           |                |                                                            |      |       |
|    |                                                                                                                               |           |                |                                                            |      |       |
| S  |                                                                                                                               |           | ENTRY NUMBER D |                                                            | DATE |       |
|    |                                                                                                                               | iiii piio | ograph)        | 41.5.42.0                                                  | 027  | 527/7 |
| Z  | 1. NAME                                                                                                                       |           |                | 1                                                          |      | 7     |
| 0  | COMMON: Pennsylvania Academy of the Fine Arts                                                                                 |           |                |                                                            |      |       |
| -  | AND/OR HISTORIC:                                                                                                              |           |                |                                                            |      |       |
| F  | 2. LOCATION                                                                                                                   |           |                |                                                            |      |       |
| U  | STREET AND NUMBER:                                                                                                            |           |                |                                                            |      |       |
|    | Broad and Cherry Streets (SW corner)                                                                                          |           |                |                                                            |      |       |
| R  |                                                                                                                               |           |                |                                                            |      |       |
| F  | Philadelphia<br>STATE:                                                                                                        |           | COUNTY:        |                                                            |      |       |
| s. |                                                                                                                               | CODE      |                |                                                            |      | CODE  |
|    | 3. PHOTO REFERENCE                                                                                                            | 42        | <u>i Pn</u>    | <u>iladelphia</u>                                          |      | 101   |
| Z  | PHOTO CREDIT: Philadelphia Historical Commission                                                                              |           |                |                                                            |      |       |
| -  |                                                                                                                               |           |                |                                                            |      |       |
| ш  | DATE OF PHOTO: ? Upparently 1925 (see tomin left conner of photo<br>NEGATIVE FILED AT:                                        |           |                |                                                            |      |       |
| ш  | Philadelphia Historical Commission (Records Department)                                                                       |           |                |                                                            |      |       |
|    | 4. IDENTIFICATION                                                                                                             |           |                |                                                            |      |       |
| •. | DESCRIBE VIEW, DIRECTION, ETC.                                                                                                |           |                |                                                            |      | 1.1   |
|    | FICTOR DURA DURA                                                                                                              |           |                |                                                            |      |       |
|    | Front (East) View                                                                                                             |           |                |                                                            |      |       |
|    |                                                                                                                               |           |                |                                                            |      |       |
|    |                                                                                                                               |           |                |                                                            |      | • •   |
|    |                                                                                                                               |           |                |                                                            |      | :     |
|    |                                                                                                                               |           |                |                                                            |      |       |