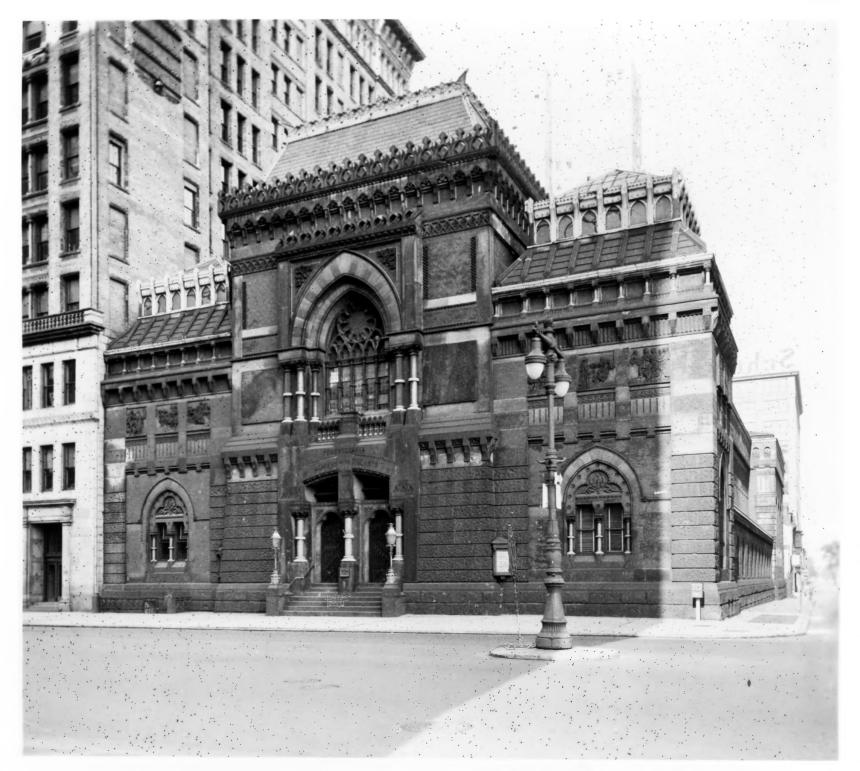

Pennsylvania Academy of the Fine Arts, Philadelphia, Pennsylvania Facade (East)

Photo: PAFA 1880's

|    | UNITED STATES DEPARTMENT OF THE INTERIOR<br>NATIONAL PARK SERVICE                                                             |           |                | Pennsylvania<br>COUNTY<br>Philadelphia<br>FOR NPS USE ONLY |      |       |
|----|-------------------------------------------------------------------------------------------------------------------------------|-----------|----------------|------------------------------------------------------------|------|-------|
|    | NATIONAL REGISTER OF HISTORIC PLACES<br>PROPERTY PHOTOGRAPH FORM<br>(Type all entries - attach to or enclose with photograph) |           |                |                                                            |      |       |
|    |                                                                                                                               |           |                |                                                            |      |       |
| S  |                                                                                                                               |           | ENTRY NUMBER D |                                                            | DATE |       |
|    |                                                                                                                               | iiii piio | ograph)        | 41.5.42.0                                                  | 027  | 527/7 |
| Z  | 1. NAME                                                                                                                       |           |                | 1                                                          |      | 7     |
| 0  | COMMON: Pennsylvania Academy of the Fine Arts                                                                                 |           |                |                                                            |      |       |
| -  | AND/OR HISTORIC:                                                                                                              |           |                |                                                            |      |       |
| F  | 2. LOCATION                                                                                                                   |           |                |                                                            |      |       |
| U  | STREET AND NUMBER:                                                                                                            |           |                |                                                            |      |       |
|    | Broad and Cherry Streets (SW corner)                                                                                          |           |                |                                                            |      |       |
| R  |                                                                                                                               |           |                |                                                            |      |       |
| F  | Philadelphia<br>STATE:                                                                                                        |           | COUNTY:        |                                                            |      |       |
| s. |                                                                                                                               | CODE      |                |                                                            |      | CODE  |
|    | 3. PHOTO REFERENCE                                                                                                            | 42        | <u>i Pn</u>    | <u>iladelphia</u>                                          |      | 101   |
| Z  | PHOTO CREDIT: Philadelphia Historical Commission                                                                              |           |                |                                                            |      |       |
| -  |                                                                                                                               |           |                |                                                            |      |       |
| ш  | DATE OF PHOTO: ? Upparently 1925 (see tomin left conner of photo<br>NEGATIVE FILED AT:                                        |           |                |                                                            |      |       |
| ш  | Philadelphia Historical Commission (Records Department)                                                                       |           |                |                                                            |      |       |
|    | 4. IDENTIFICATION                                                                                                             |           |                |                                                            |      |       |
| •. | DESCRIBE VIEW, DIRECTION, ETC.                                                                                                |           |                |                                                            |      | 1.1   |
|    | FICTOR DURA DURA                                                                                                              |           |                |                                                            |      |       |
|    | Front (East) View                                                                                                             |           |                |                                                            |      |       |
|    |                                                                                                                               |           |                |                                                            |      |       |
|    |                                                                                                                               |           |                |                                                            |      | • •   |
|    |                                                                                                                               |           |                |                                                            |      | :     |
|    |                                                                                                                               |           |                |                                                            |      |       |