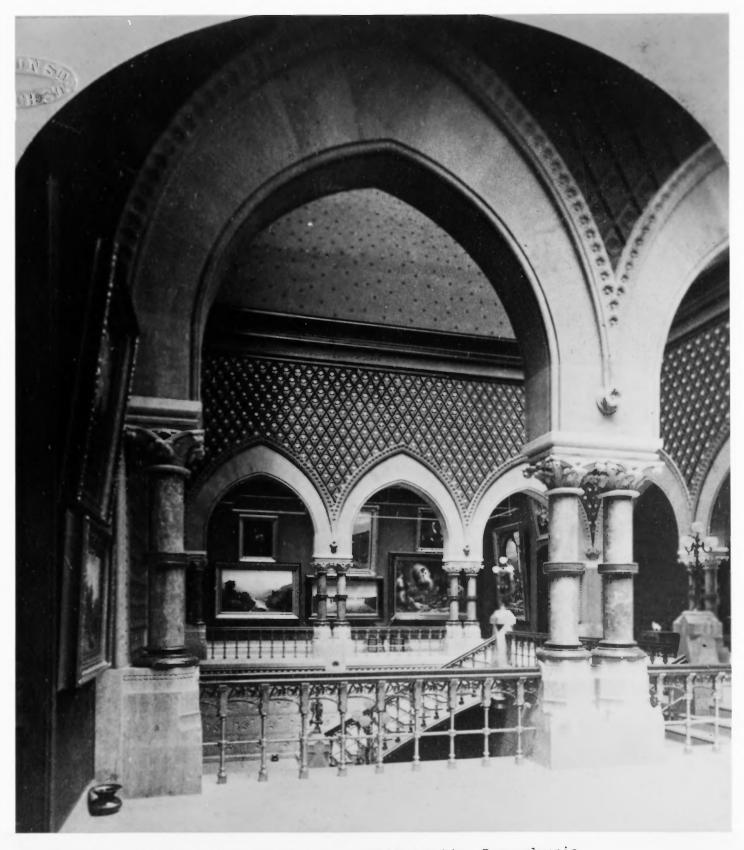

The Pennsylvania Academy of Fine Arts, Philadelphia, Pennsylvania (Foyer--second floor) Photo: Pennsylvania Academy of Fine Arts