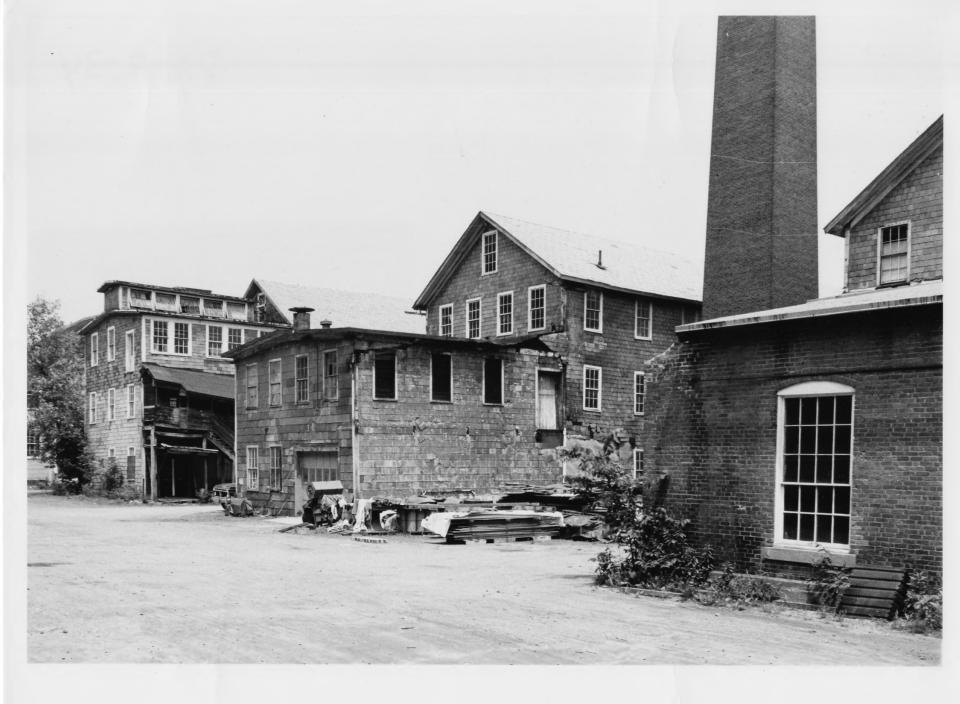

Windlam

Negative filed at Vermont Division for

Historic Preservation

Description: Rear of #'s 6, 5, 19 (L-R).
Photograph 8 View N. 84/1 APR 17 1980

Estey Organ Company Factory

Brattleboro, Vermont

JAN 1 4 1980