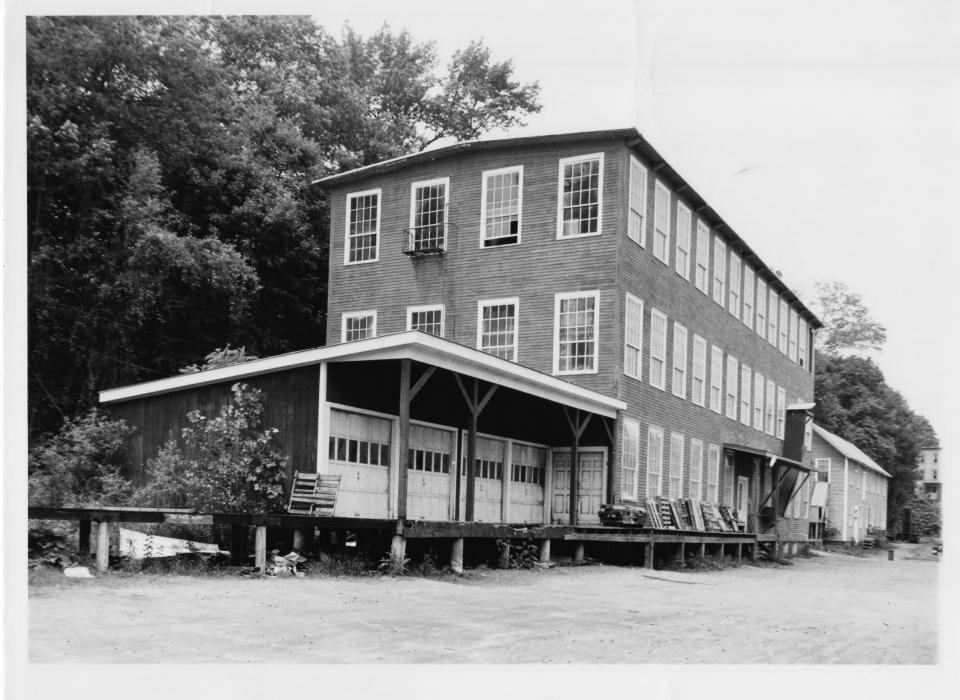

Date: June 1979

Negative filed at Vermont Division for

Historic Preservation

Description: #'s 14, 13, (L-R). View NW.

Photograph 10 of//

Estey Organ Company Factory

Brattleboro, Vermont

JAN 1 4 1980

Credit: Hugh H. Henry Date: June 1979

Windham Ce.

Negative filed at Vermont Division for Historic Preservation

Description: #26. View S.

Photograph 11 of //

APR 17 1980