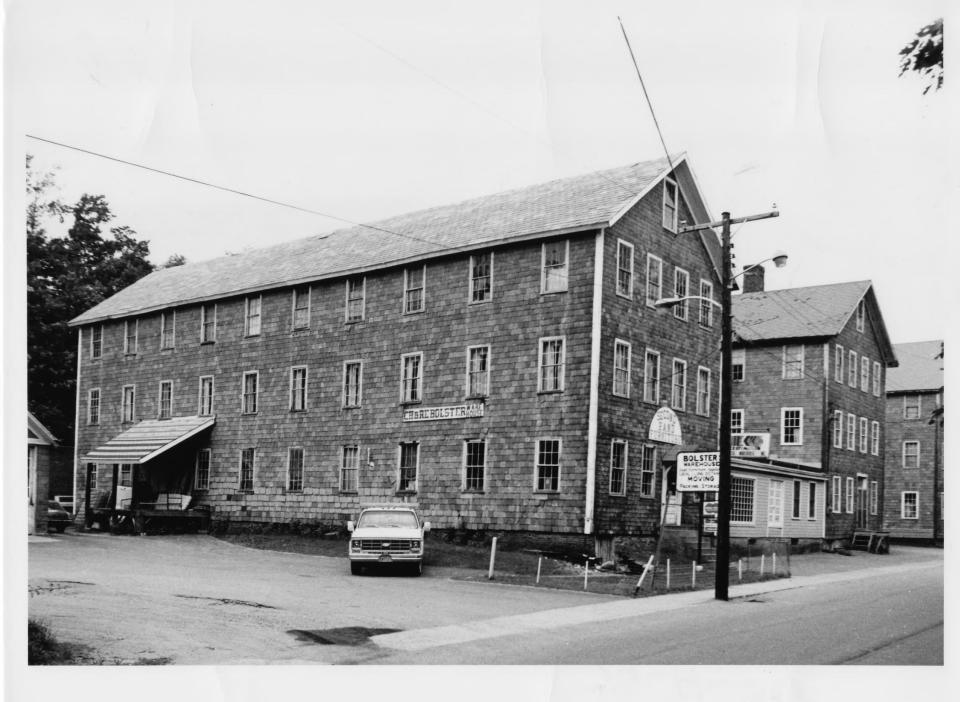

Date: June 1979

Negative filed at Vermont Division for

Historic Preservation

Description: Detail of entry of #4. View SW.

Photograph 6 %/1

APR 17 1980

79-4-34

Estey Organ Company Factory
Brattleboro, Vermont
Credit: Hugh H. Henry

Date: June 1979 APR 17 1980

Negative filed at Vermont Division for Historic Preservation

Description: Front (E) elevation of #6.

Photograph 7 Note sign. View NW.

Estey Organ Company Factory
Brattleboro, Vermont
Credit: Hugh H. Henry
Date: June 1979