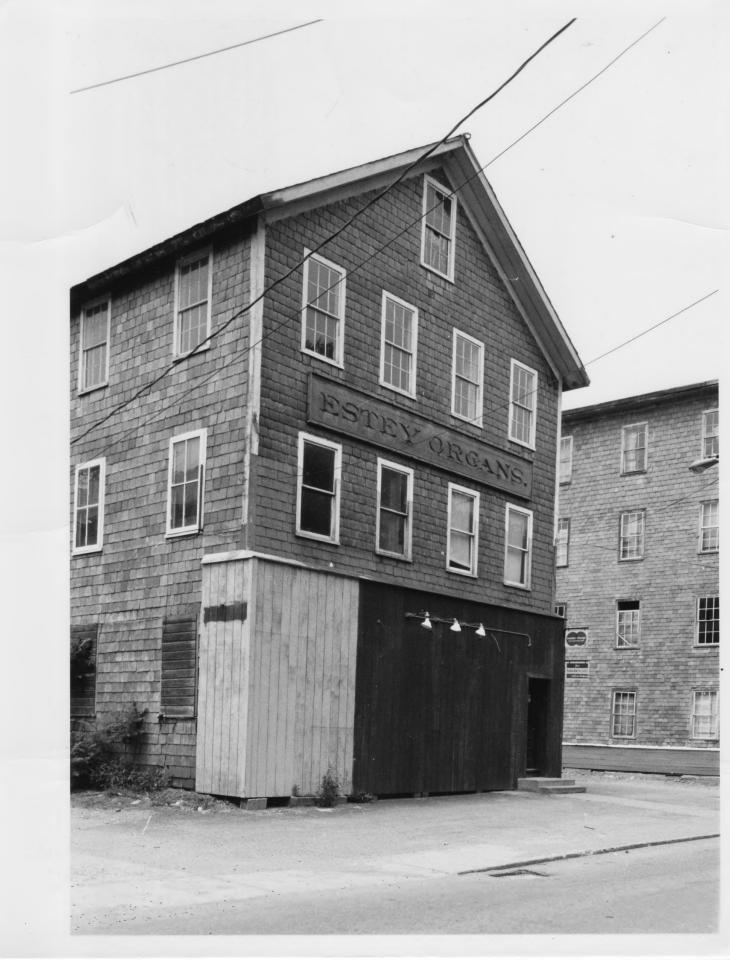

Date: June 1979 APR 17 1980

Negative filed at Vermont Division for Historic Preservation

Description: Front (E) elevation of #6.

Photograph 7 Note sign. View NW.

Estey Organ Company Factory
Brattleboro, Vermont
Credit: Hugh H. Henry
Date: June 1979