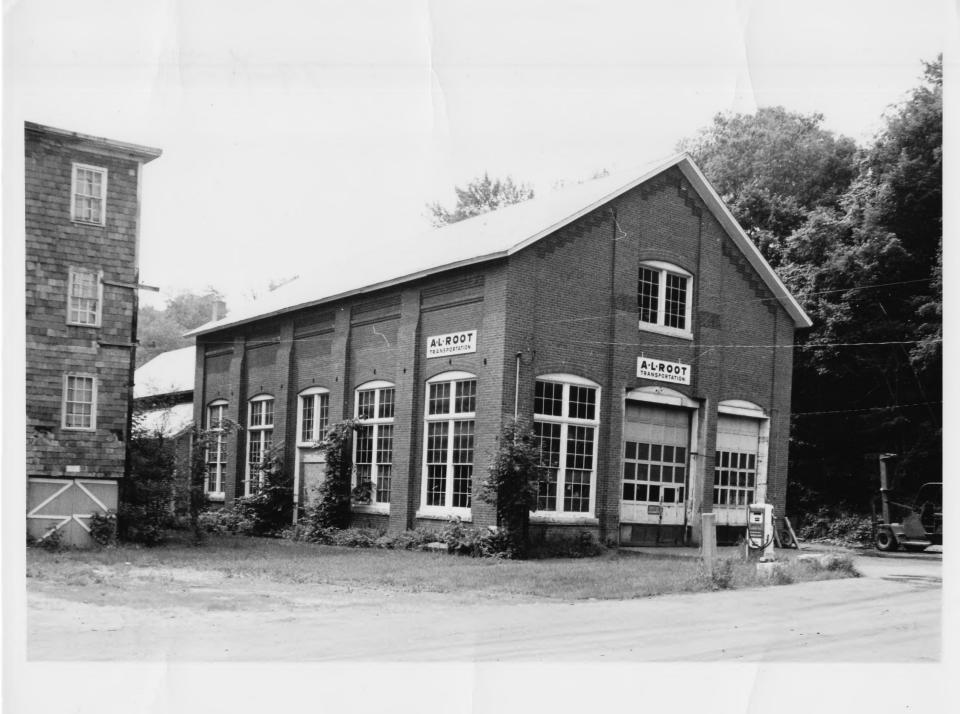

Credit: Hugh H. Henry Date: June 1979

Windham Ce.

Negative filed at Vermont Division for Historic Preservation

Description: #26. View S.

Photograph 11 of //

APR 17 1980