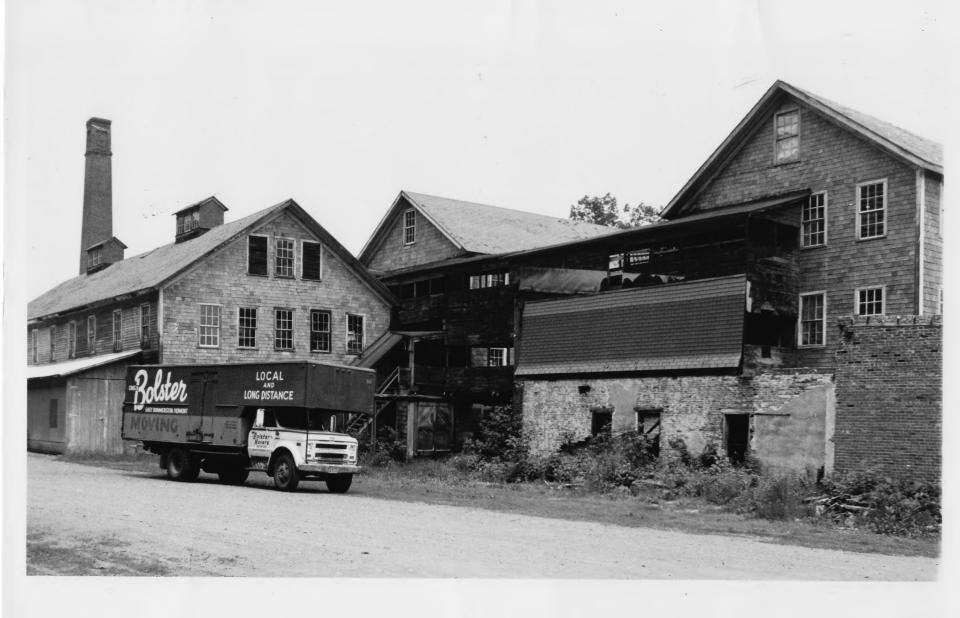

Windlam

Negative filed at Vermont Division for

Historic Preservation

Description: Rear of #'s 6, 5, 19 (L-R).
Photograph 8 View N. 84/1 APR 17 1980

Estey Organ Company Factory

Brattleboro, Vermont

JAN 1 4 1980

Credit: Hugh H. Henry Date: June 1979 Wendham Co.

Negative filed at Vermont Division for

Historic Preservation

Description: Rear of #'s 11, 2, 1 (L-R).

Photograph 9 View N. 90811 APR 17 1980

Estey Organ Company Factory. APR 17 1980
Brattleboro, Vermont Windham Co.
Credit: Hugh H. Henry JAN 14 1980