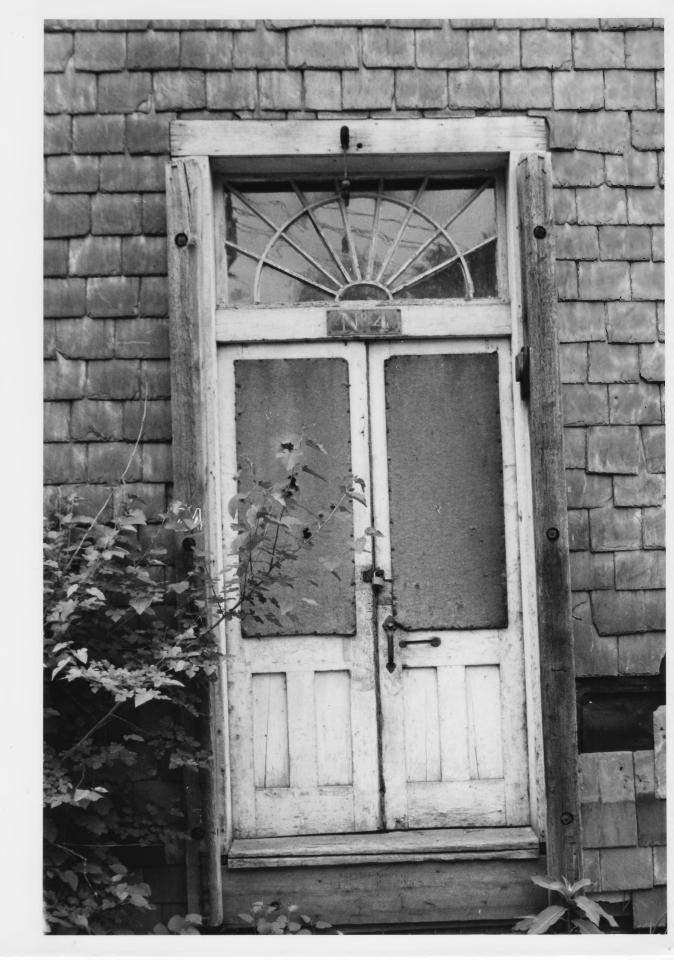

Date: June 1979

Negative filed at Vermont Division for

Historic Preservation

Description: Detail of entry of #4. View SW.

Photograph 6 %/1

APR 17 1980

79-4-34

Estey Organ Company Factory
Brattleboro, Vermont
Credit: Hugh H. Henry