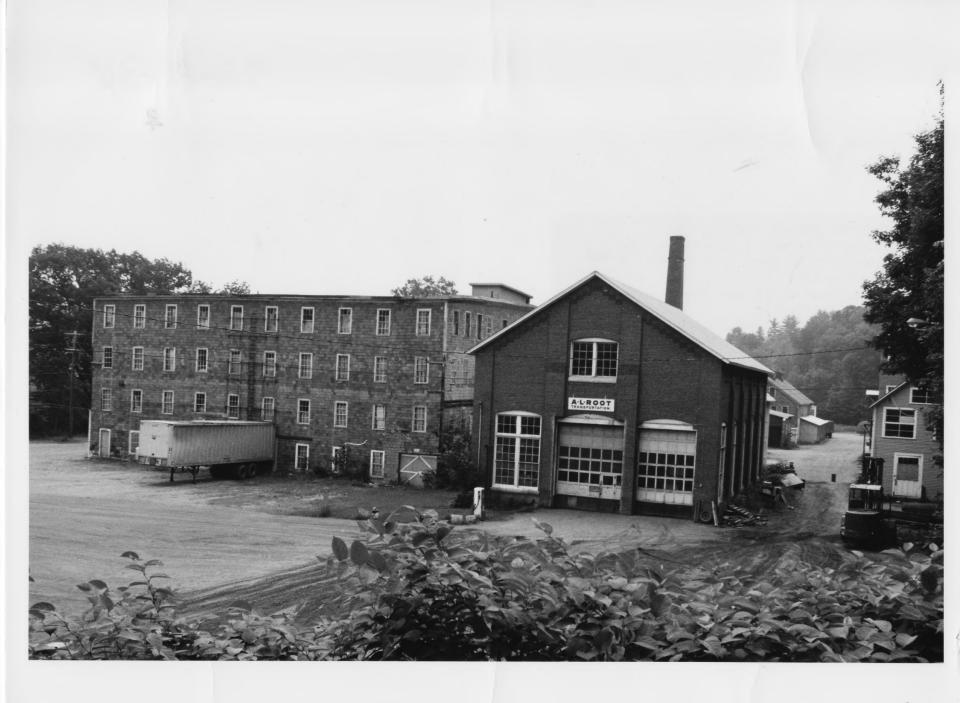

Negative filed at Vermont Division for

Historic Preservation
Description: #;s 1, 2. View NW.

Photograph 4 of 11 APR 17 1980

15-H-PC

Estey Organ Company Factory
Brattleboro, Vermont
Credit: Hugh H. Henry
JAN 14 1980

Date: June 1979

Negative filed at Vermont Division for

Historic Preservation

Description: #'s 3 - 7-8. View NW.

Photograph 5 09 //

APR 17 1980

Estey Organ Company Factory.
Brattleboro, Vermont Windham Co.
Credit: Hugh H. Henry JAN 14 1980