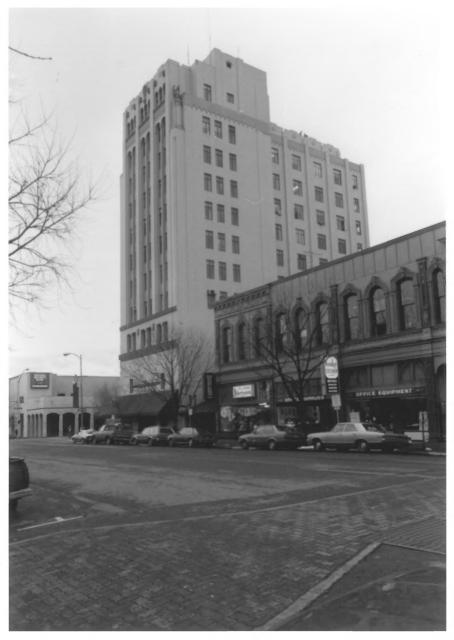

1 of 24 Dale Archer Photography 16 NW 22nd Place Portland, OR 97240 Property: First National Bank Building

388 State Street NE Salem, Marion County, Oregon

Salem, Marion County, Oregon Description: Looking southeast 1986