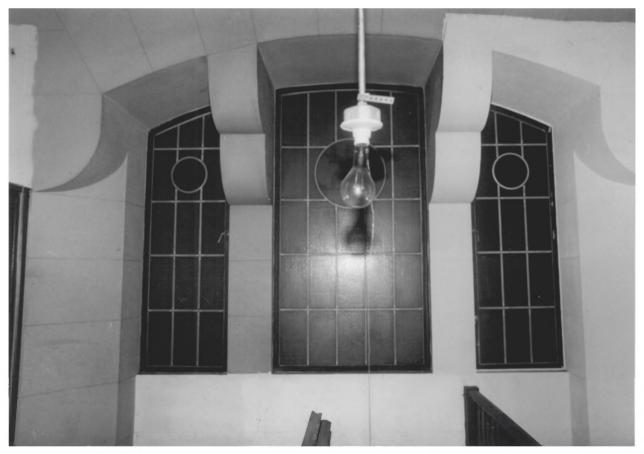

Description: Interior Stair 1986

Dale Archer Photography 19 of 24 16 NW 22nd Place Portland, OR 97240

Property: First National Bank Building 388 State Street NE Salem, Marion County, Oregon

Description: Mail shute 1986