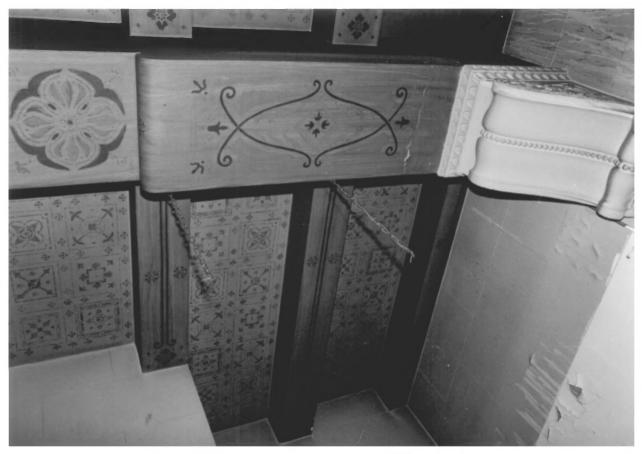

Property: First National Bank Building 388 State Street NE Salem, Marion County, Oregon

Description: Historic Ceiling Detail 1986

Dale Archer Photography 17 of 249 16 NW 22nd Place Portland, OR 97240

Property: First National Bank Building 388 State Street NE Salem, Marion County, Oregon

Salem, Marion County, Oregon

Description: Historic ceiling detail 198

Dale Archer Photography 18 of 24 16 NW 22nd Place Portland, OR 97240

Property: First National Bank Building 388 State Street NE Salem, Marion County, Oregon