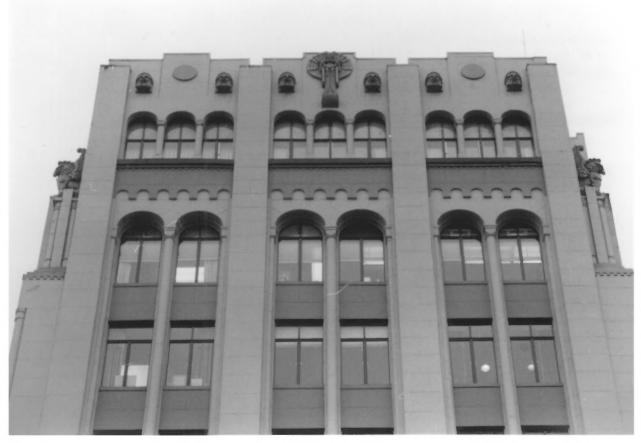

Dale Archer Photography 7 of 24 16 NW 22nd Place Portland, OR 97240

Property: First National Bank Building 388 State Street NE Salem, Marion County, Oregon

Description: Exterior detail 1984

Dale Archer Photography 8 of 24 16 NW 22nd Place Portland, OR 97240

Property: First National Bank Building 388 State Street NE

Selem, Marion County, Oregon Description: Exterior detail 1985

Dale Archer Photography 9 of 24/ 16 NW 22nd Place Portland, OR 97240

Property: First National Bank Building 388 State Street NE Salem, Marion County, Oregon