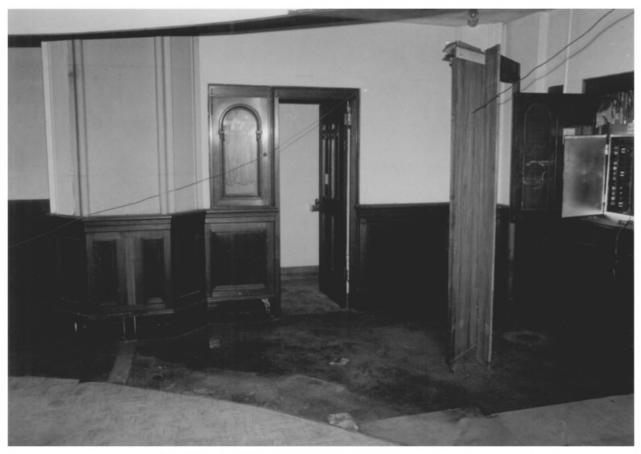

Description: Interior Stair 1986

Dale Archer Photography 19 of 24 16 NW 22nd Place Portland, OR 97240

Property: First National Bank Building 388 State Street NE Salem, Marion County, Oregon

Description: Mail shute 1986

Dale Archer Photography 20 of 24 16 NW 22nd Place Portland, OR 97240

Property: First National Bank Building 388 State Street NE Salem, Marion County, Oregon

Description: Typical office corridor 1984

16 NW 22nd Place Portland, OR 97240