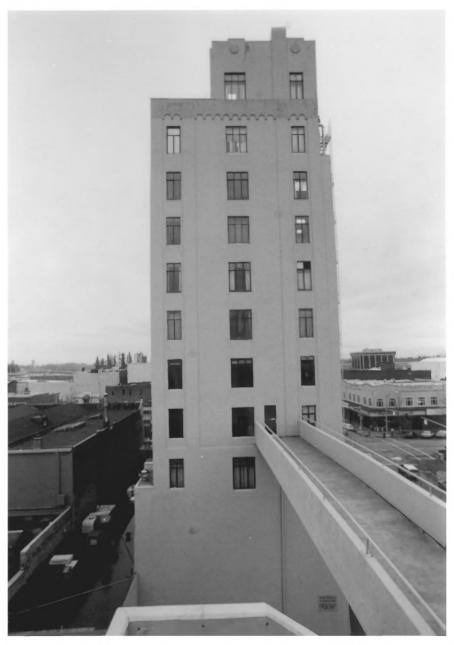

Date Archer Photography 2 of 242 16 NW 22nd Place Portland, OR 97240

Property: First National Bank Building 388 State Street NE Salem, Marion County, Oregon

Description: North elevation 1986

Dale Archer Photography 3 of 24 16 NW 22nd Place Portland, OR 97240

Property: First National Bank Building 388 State Street NE Salem, Marion County, Oregon

Description: East elevation 1986

Dale Archer Photography 4 of 24 16 NW 22nd Place Portland, OR 97240

Property: First National Bank Building 388 State Street NE Salem, Marion County, Oregon