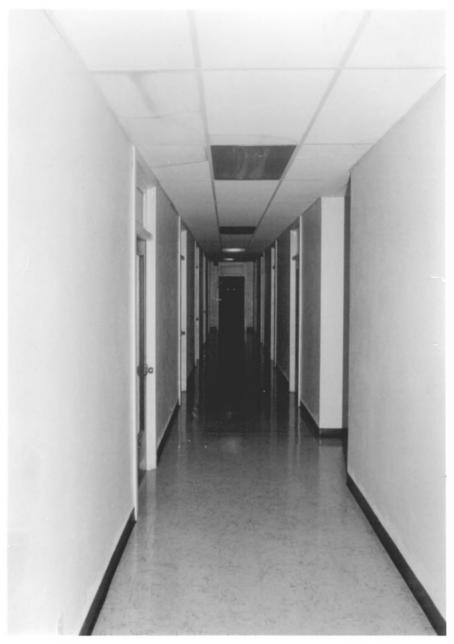

Dale Archer Photography 20 of 24 16 NW 22nd Place Portland, OR 97240

Property: First National Bank Building 388 State Street NE Salem, Marion County, Oregon

Description: Typical office corridor 1984

16 NW 22nd Place Portland, OR 97240

Dale Archer Photography 21 of 24

Property: First National Bank Building 388 State Street NE Salem, Marion County, Oregon

Description: General view office corridors 1986

Dale Archer Photography 22 of 24/ 16 NW 22nd Place Portland, OR 97240