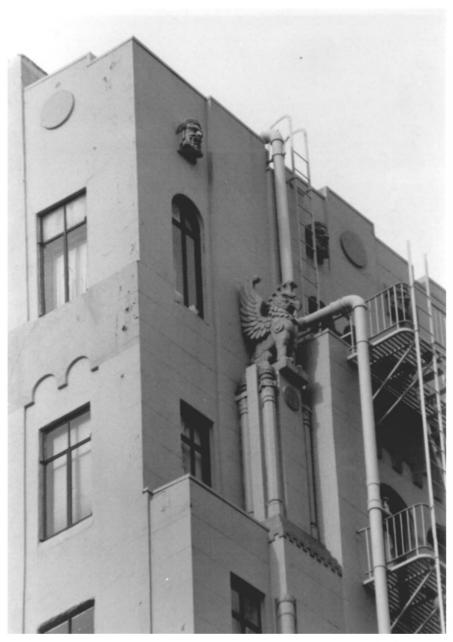

Dale Archer Photography 7 of 24 16 NW 22nd Place Portland, OR 97240

Property: First National Bank Building 388 State Street NE Salem, Marion County, Oregon

Description: Exterior detail 1984

Dale Archer Photography 8 of 24 16 NW 22nd Place Portland, OR 97240

Property: First National Bank Building 388 State Street NE

Selem, Marion County, Oregon Description: Exterior detail 1985

Dale Archer Photography 9 of 24/ 16 NW 22nd Place Portland, OR 97240

Property: First National Bank Building 388 State Street NE Salem, Marion County, Oregon

Salem, Marion County, Oregon

Description: Exterior detail 1984

Dale Archer Photography 10 of 24 16 NW 22nd Place Portland, OR 97240

Property: First National Bank Building 388 State Street NE Salem, Marion County, Gregon

Salem, Marion County, Oregon

Description: Exterior detail 1984

Dale Archer Photography 11 of 242 16 NW 22nd Place Portland, OR 97240

Property: First National Bank Building 388 State Street NE Salem, Marion County, Oregon