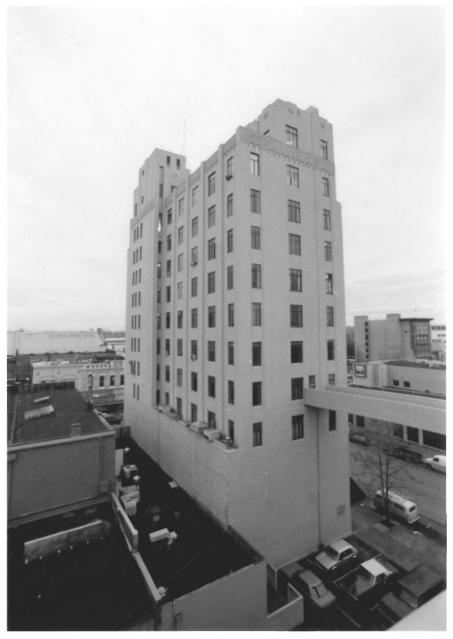

Description: Looking northwest 1986

Date Archer Photography 5 of 24 16 NW 22nd Place Portland, OR 97240

Property: First National Bank Building 388 State Street NE Salem, Marion County, Oregon

Salem, Marion County, Oregon Description: South elevation 1984

Dale Archer Photography 6 of 24 16 NW 22nd Place Portland, OR 97240

Property: First National Bank Building 388 State Street NE Salem, Marion County, Oregon

Salem, Marion County, Oregon

Description: Looking Northeast 1986