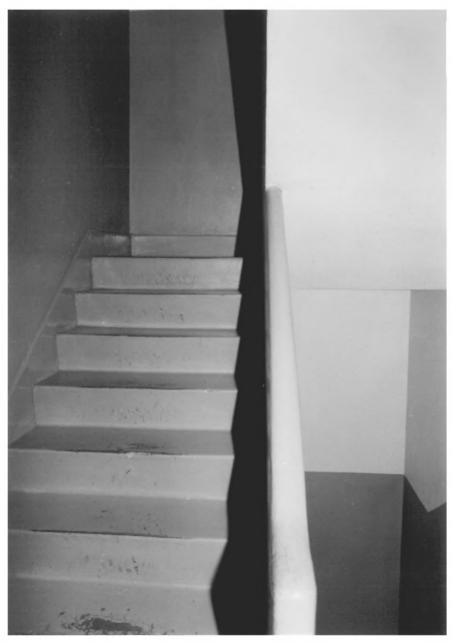

Description: Interior Stair 1986

Dale Archer Photography 19 of 24 16 NW 22nd Place Portland, OR 97240

Property: First National Bank Building 388 State Street NE Salem, Marion County, Oregon

Description: Mail shute 1986