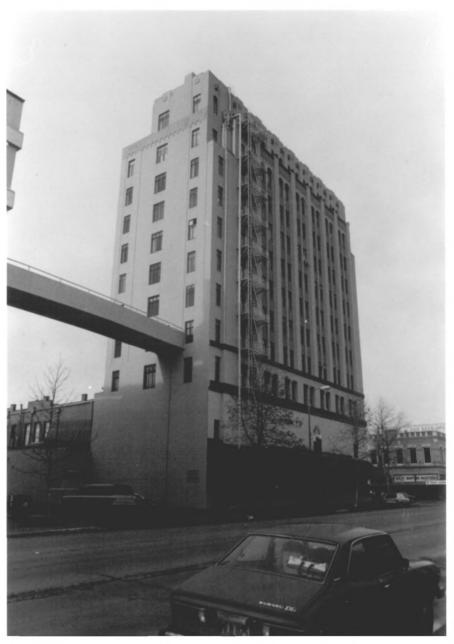

Dale Archer Photography 6 of 24 16 NW 22nd Place Portland, OR 97240

Property: First National Bank Building 388 State Street NE Salem, Marion County, Oregon

Salem, Marion County, Oregon

Description: Looking Northeast 1986