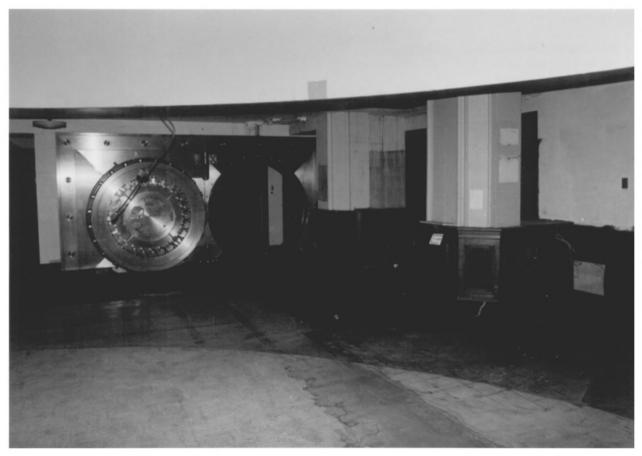

Dale Archer Photography 12 of 24 16 NW 22nd Place Portland, OR 97240

Property: First National Bank Building 388 State Street NE Salem, Marion County, Oregon

Dale Archer Photography 13 of 24 16 NW 22nd Place Portland, OR 97240

Property: First National Bank Building 388 State Street NE Salem, Marion County, Oregon

Dale Archer Photography 14 of 24 16 NW 22nd Place Portland, OR 97240

Property: First National Bank Building 388 State Street NE Salem, Marion County, Oregon