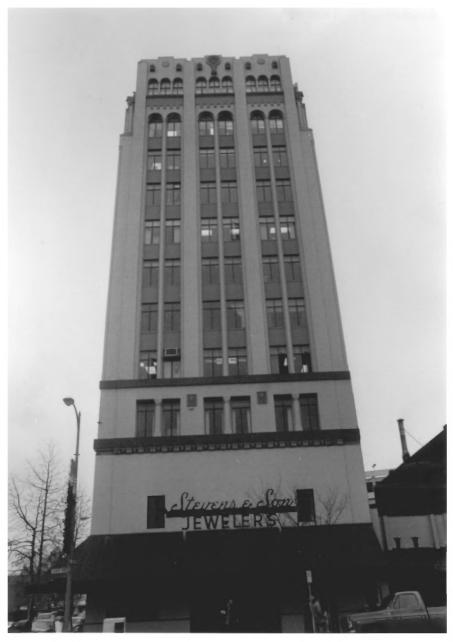

Property: First National Bank Building 388 State Street NE Salem, Marion County, Oregon

Description: East elevation 1986

Dale Archer Photography 4 of 24 16 NW 22nd Place Portland, OR 97240

Property: First National Bank Building 388 State Street NE Salem, Marion County, Oregon

Description: Looking northwest 1986

Date Archer Photography 5 of 24 16 NW 22nd Place Portland, OR 97240

Property: First National Bank Building 388 State Street NE Salem, Marion County, Oregon

Salem, Marion County, Oregon Description: South elevation 1984