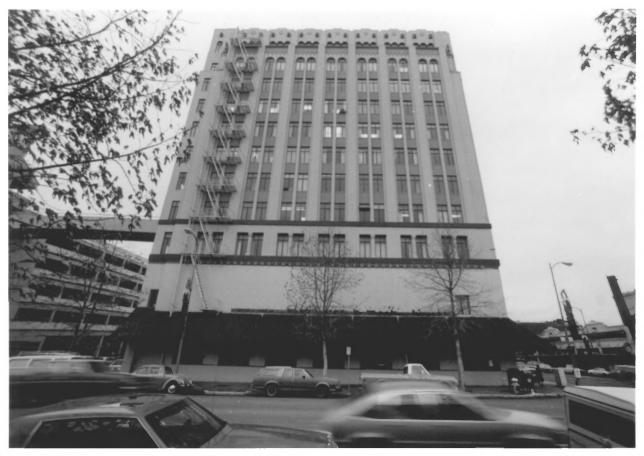

Date Archer Photography 2 of 242 16 NW 22nd Place Portland, OR 97240

Property: First National Bank Building 388 State Street NE Salem, Marion County, Oregon

Description: North elevation 1986

Dale Archer Photography 3 of 24 16 NW 22nd Place Portland, OR 97240