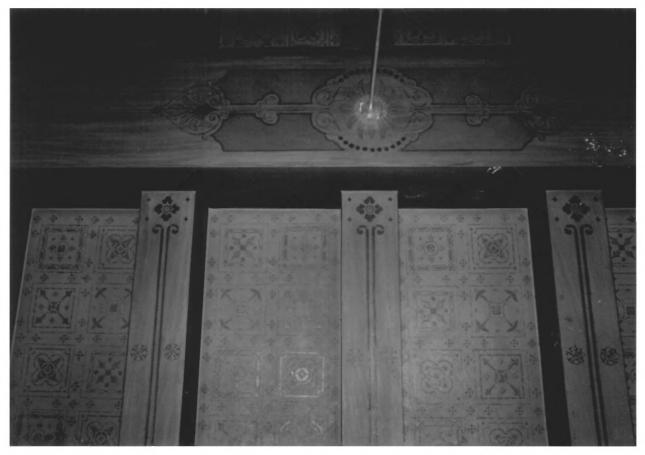

Property: First National Bank Building 388 State Street NE Salem, Marion County, Oregon

Description: Historic Ceiling Detail 1986

Dale Archer Photography 17 of 249 16 NW 22nd Place Portland, OR 97240

Property: First National Bank Building 388 State Street NE Salem, Marion County, Oregon

Salem, Marion County, Oregon

Description: Historic ceiling detail 198

Dale Archer Photography 18 of 24 16 NW 22nd Place Portland, OR 97240

Property: First National Bank Building 388 State Street NE Salem, Marion County, Oregon