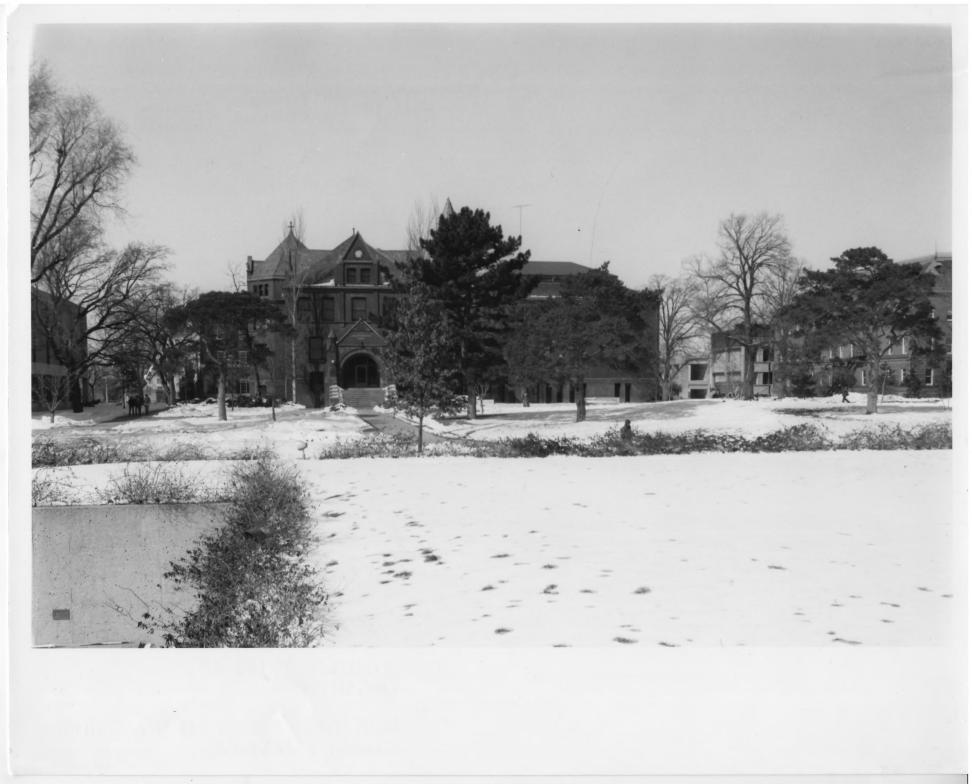

| ı No. 10-301a<br>. 10-74) |                                                                 |                                                          |
|---------------------------|-----------------------------------------------------------------|----------------------------------------------------------|
|                           | TES DEPARTMENT OF THE INTERIOR<br>NATIONAL PARK SERVICE         | FOR NPS USE ONLY<br>MAY 2 9 1975                         |
|                           | EGISTER OF HISTORIC PLACES<br>TY PHOTOGRAPH FORM                | RECEIVED                                                 |
|                           |                                                                 | DATE ENTERED AUG 6 1975                                  |
| SEE                       | INSTRUCTIONS IN HOW TO COMPLETE NA<br>TYPE ALL ENTRIES IENCLOSE |                                                          |
| 1 NAME                    |                                                                 |                                                          |
| HISTORIC                  | Old University Library                                          |                                                          |
| AND/OR COMMON             | Architecture Hall                                               |                                                          |
| 2 LOCATION                | J                                                               | a se anna 1975 - Anna an San Anna Anna Anna Anna Anna An |
| CITY, TOWN                | LincolnVICINITY OF:                                             | COUNTY Lancaster STATE Nebrask                           |
| 3 PHOTO RE                | FERENCE                                                         |                                                          |
| PHOTO CREDIT              | Nebraska State Historical Society                               | DATE OF PHOTO<br>Jan., 1975                              |
| NEGATIVE FILED AT         | Nebraska State Historical Society                               |                                                          |
| 4 IDENTIFIC               | ATION                                                           | and when a subscript                                     |
| DESCRIBE VIEW, DIRE       | CTION, ETC. IF DISTRICT, GIVE BUILDING NAME & STREET            | РНОТО NO.<br>#1                                          |
|                           | Main (east) facade showing sculpture<br>and environs.           |                                                          |