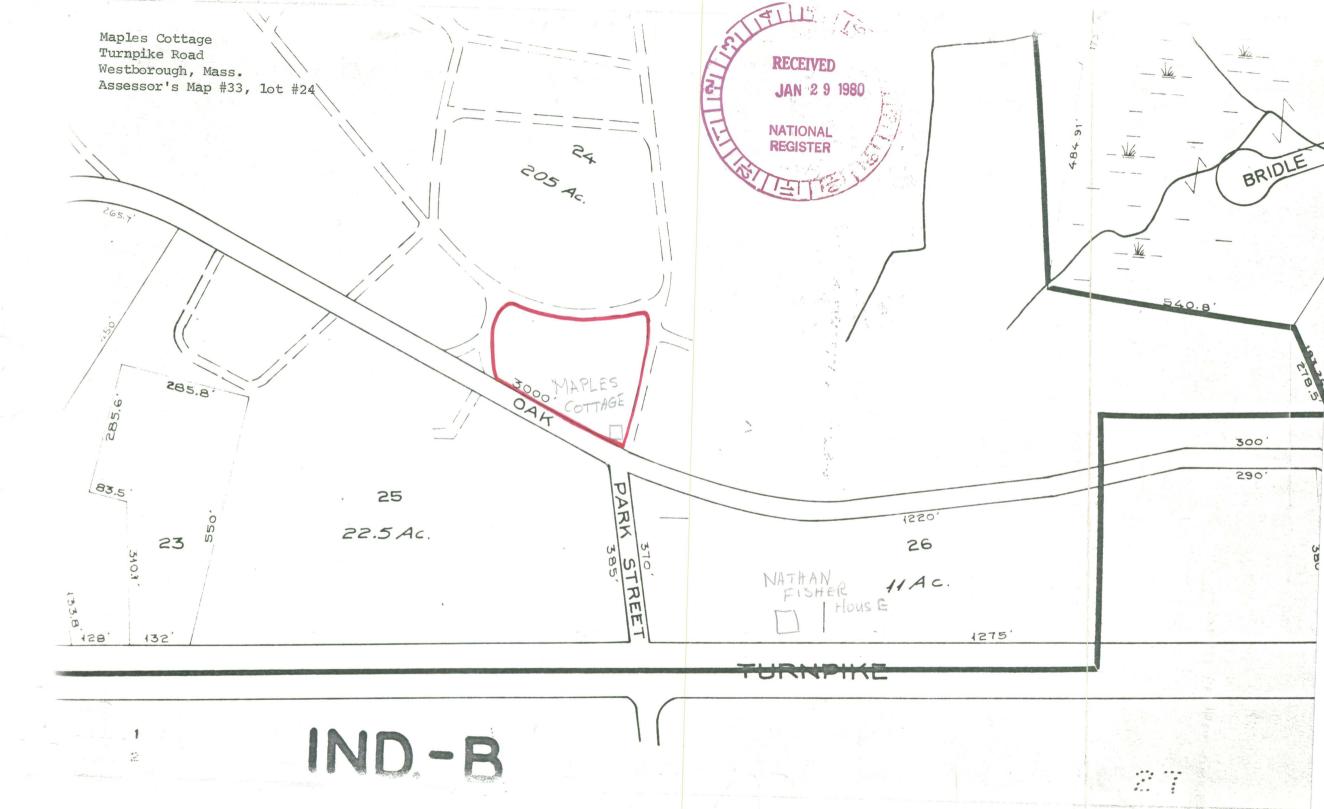

Boundary Justification: The house sits at the southern edge of the Lyman School on a 205 acre parcel shown as Lot #24 on the Westborough Assessor's Map #33. As the property contains other buildings and land which are unrelated to the significance of the Maples Cottage, only the Maples Cottage and land immediately surrounding it are included in this nomination; this area is a trapezoidal lot bounded by Oak Street (south) and by unnamed, paved driveways (east, north, and west), which provide access to the Lyman School. No other buildings stand on this lot.