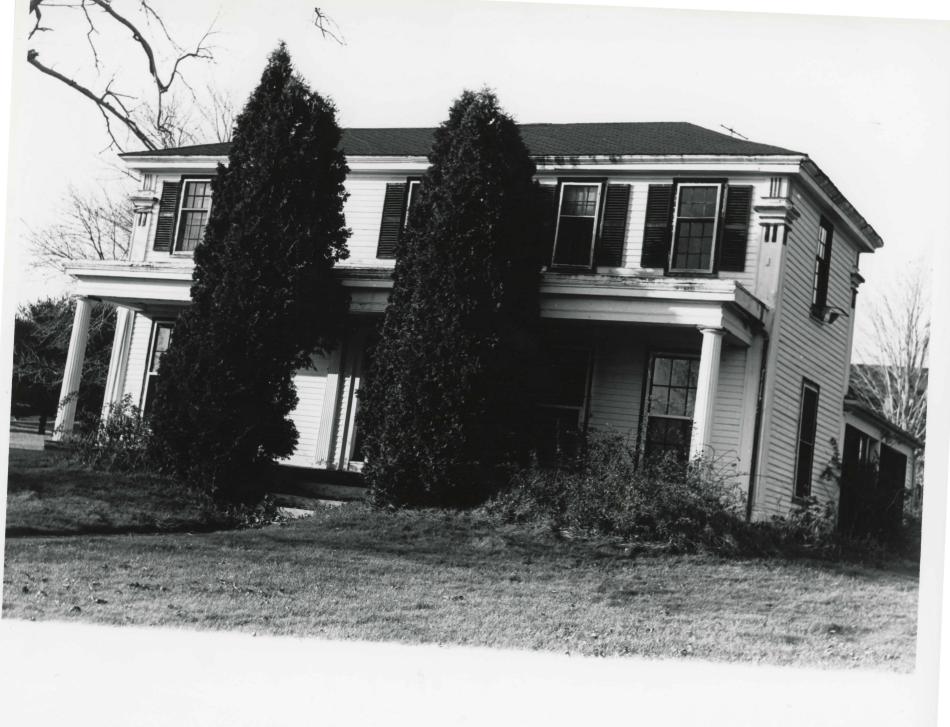

#### Describe the present and original (if known) physical appearance

Description

The Maples Cottage is located on a rise, northwest of the junction of Park and Oak Streets. It is a two-story house of transitional Federal/Greek Revival design consisting of a rectangular plan front section with an ell located east of center on the structure's rear wall. The structure is covered throughout with clapboards.

Front Section: The house's front section is of characteristic Federal design with a oneroom deep floor plan, hammered granite foundation and low hip roof. The facade is on the
south wall and consists, at the first story, of a center entrance flanked by two windows
on each side and, at the second story, of five windows symmetrically placed. The entrance
is framed by Doric pilasters; set between the pilasters are three-pane side lights with
arched heads and a panelled door with two arched lights (added ca. 1860). Extending across
the facade is a one-story porch supported by four Doric columns. Located at each corner of
the front section of the house are pilasters which rise to moulded capitals and a broken
entablature containing triglyphs. End walls, east and west, contain one window centered at
each story, while the rear wall contains one window at the first story west of the will,
a blind window frame at the second story also to the west and no windows east of the will.
Windows of the front section are uniform by story, being oversized 6/6 sash set in moulded
surrounds (ca. 1860) at the first story and 6/9 set in moulded surrounds at the second
story. Chimneys of the front section have either been capped below the roof or removed.

Rear Ell: The rectangular plan rear ell which extends northward has panelled pilasters at its corners and an interior chimney slightly east of center on its end wall. The west elevation contains three unevenly spaced windows at both stories, all consisting of 6/6 sash set in moulded surrounds. The north elevation contains two symmetrically spaced window frames at both stories of which the eastern two are blind and the western two contain 6/6 sash. The east elevation of the ell contains an enclosed porch at the first story and three unevenly spaced windows (6/9 sash) at the second story. The porch has been enclosed by glazed panels containing eighteen panes each, and seems likely to have been added in the mid-twentieth century. Behind the porch, fenestration of the original exterior walls has been covered by modern panelling.

Unaltered from the mid-ninetgenth century, the house contains an unusual combination of Federal/Greek Revival and Victorian architectural elements. The house's plan, scale, fenestration and hip roof are characteristic elements of Federalist architecture, while the corner pilasters and their decoration seem transitional to Greek Revival architecture, as does the Doric entry. It is unclear from physical evidence alone whether or not the facade's Greek Revival style porch is original or if it is an addition of the 1840's. Finally, the house's double front doors and over-sized first story windows seem likely additions of the 1850's or 1860's.