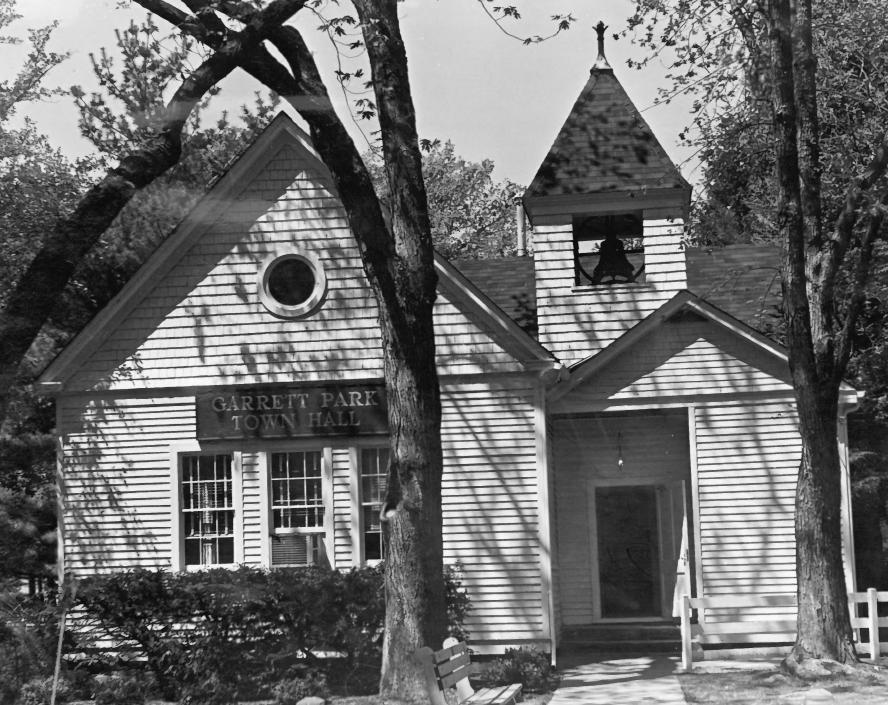

#### NATIONAL REGISTER OF HISTORIC PLACES PROPERTY PHOTOGRAPH FORM

(Type all entries - attach to or enclose with photograph)

| (4)                            | po un onorre      |                                |  |
|--------------------------------|-------------------|--------------------------------|--|
| 1. NAME                        |                   |                                |  |
| COMMON                         | AND/OR HISTORIC   | NUMERIC CODE (Assigned by NPS) |  |
| Garrett Park Historic          | Garrett Park Chap | el JAN 3 1 1975                |  |
| 2. LOCATION                    |                   |                                |  |
| STATE                          | COUNTY            | томи                           |  |
| Maryland                       | Montgomery        | Town of Garrett Park           |  |
| STREET AND NUMBER              | •                 |                                |  |
| 10814 Kenilworth Ave           | enue              |                                |  |
| 3. PHOTO REFERENCE             |                   |                                |  |
| PHOTO CREDIT                   | DATE              | NEGATIVE FILED AT              |  |
| Judy Sugar                     | 1973              | Town Hall Garrett Park         |  |
| 4. IDENTIFICATION              |                   |                                |  |
| DESCRIBE VIEW, DIRECTION, ETC. |                   | RECEIVED F                     |  |
| East facade                    |                   | NOV 2 9 1974 F8                |  |