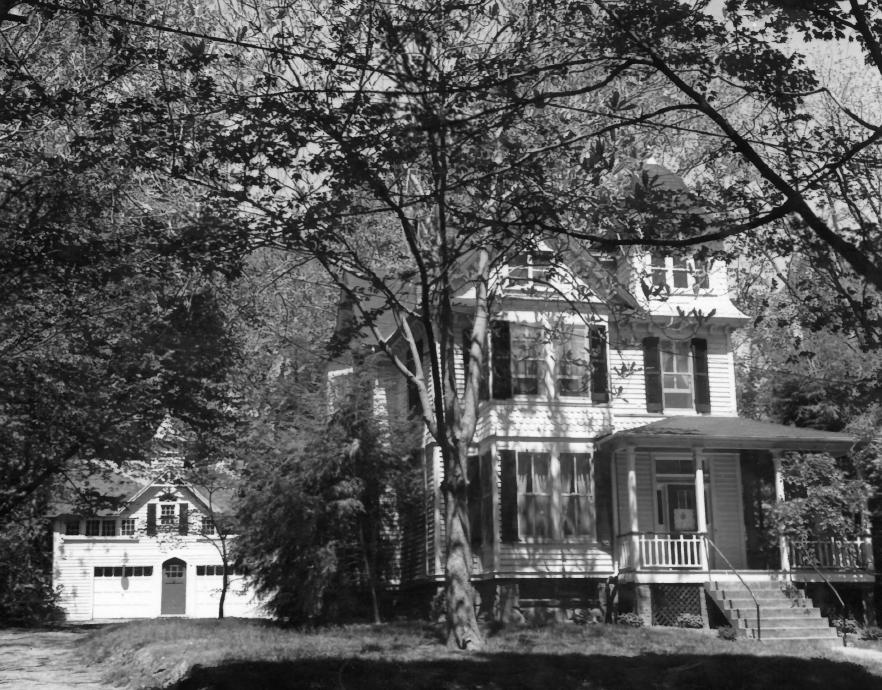

# FORM 10-301 A

11018 Kenilworth Avenue

(6/72)

2. LOCATION

Marylandn STREET AND NUMBER

3. PHOTO REFERENCE PHOTO CREDIT

Judy Sugar

4. IDENTIFICATION

STATE

UNITED STATES DEPARTMENT OF THE INTERIOR NATIONAL PARK SERVICE NATIONAL REGISTER OF HISTORIC PLACES

|         |      | (1)00    |          |         |  |
|---------|------|----------|----------|---------|--|
| 1. NAME |      |          |          |         |  |
| Garrett | Park | Historic | AND/OR H | ISTORIC |  |

COUNTY

Montgomery

(Type all entries - attach to or enclose with photograph) Brady-Stephenson House District

PROPERTY PHOTOGRAPH FORM

NUMERIC CODE (Assigned by NPS)

Town of Garrett Park

DATE Town Hal Garrett Park 1973

> RECEIVED NOV 29 1974 NATIONAL REGISTER

Northeast facade

DESCRIBE VIEW, DIRECTION, ETC.

GPO 932-009