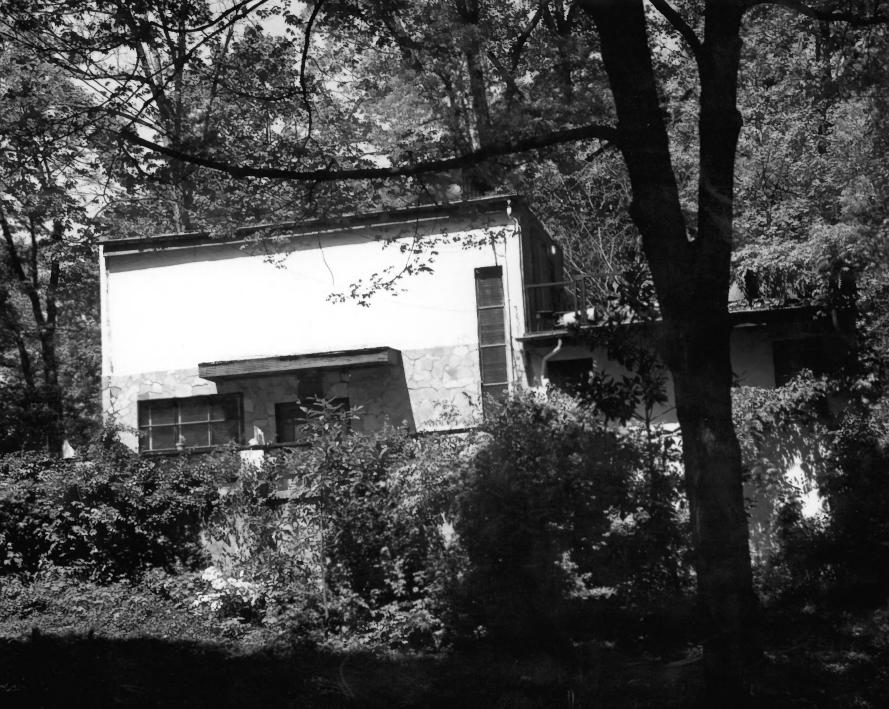

UNITED STATES DEPARTMENT OF THE INTERIOR NATIONAL PARK SERVICE FORM 10-301 A (6/72)NATIONAL REGISTER OF HISTORIC PLACES PROPERTY PHOTOGRAPH FORM (Type all entries - attach to or enclose with photograph) 1. NAME COMMON AND/OR HISTORIC NUMERIC CODE (Assigned by NPS) JAN 3 1 1975 (Carriage House) Garrett Park Historic Stoddard-Freiberg District 2. LOCATION STATE COUNTY TOWN rown of Garrett Park Maryland Montgomery STREET AND NUMBER rear, 4711 Waverly Avenue DATE NEGATIVE FILED AT Garrett Park 1974 Town Judy Sugar

3. PHOTO REFERENCE
PHOTO CREDIT

Judy Sugar

1974

Town Hall Garrett Pai

4. IDENTIFICATION
DESCRIBE VIEW, DIRECTION, ETC.

East facade

NOV 29 1974

NATIONAL REGISTER