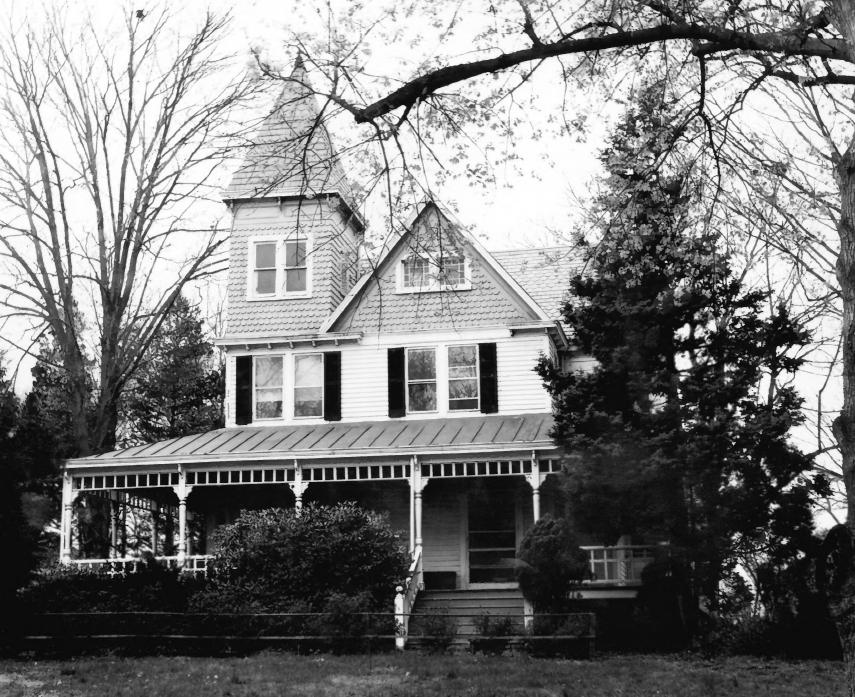

# FORM 10-301 A

11018 Kenilworth Avenue

(6/72)

2. LOCATION

Marylandn STREET AND NUMBER

3. PHOTO REFERENCE PHOTO CREDIT

Judy Sugar

4. IDENTIFICATION

STATE

UNITED STATES DEPARTMENT OF THE INTERIOR NATIONAL PARK SERVICE NATIONAL REGISTER OF HISTORIC PLACES

|         |      | (1)00    |          |         |  |
|---------|------|----------|----------|---------|--|
| 1. NAME |      |          |          |         |  |
| Garrett | Park | Historic | AND/OR H | ISTORIC |  |

COUNTY

Montgomery

(Type all entries - attach to or enclose with photograph) Brady-Stephenson House District

PROPERTY PHOTOGRAPH FORM

NUMERIC CODE (Assigned by NPS)

Town of Garrett Park

DATE Town Hal Garrett Park 1973

> RECEIVED NOV 29 1974 NATIONAL REGISTER

Northeast facade

DESCRIBE VIEW, DIRECTION, ETC.

GPO 932-009