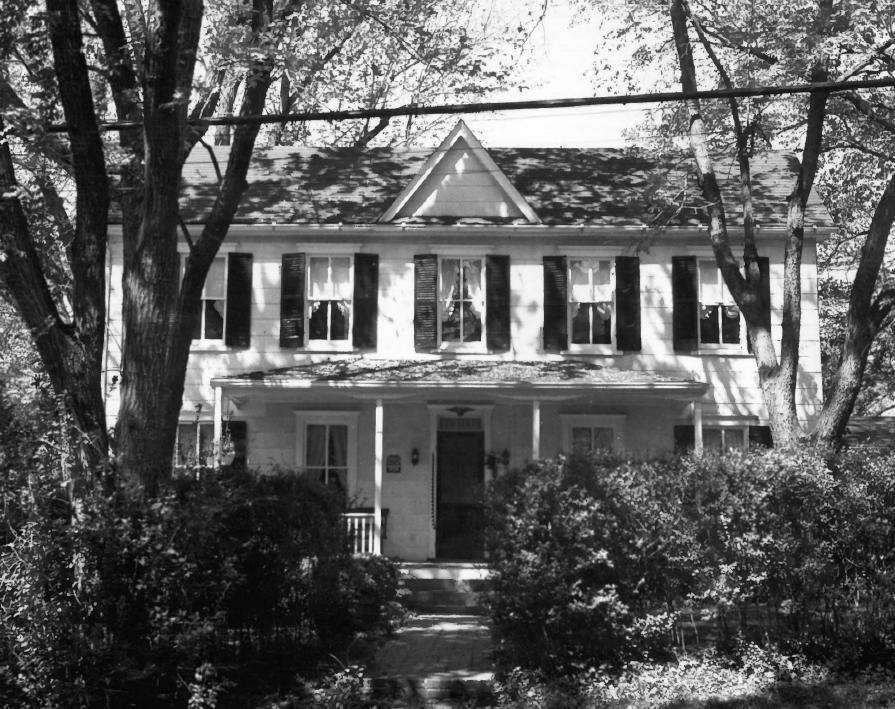

# FORM 10-301 A

11018 Kenilworth Avenue

(6/72)

2. LOCATION

Marylandn STREET AND NUMBER

3. PHOTO REFERENCE PHOTO CREDIT

Judy Sugar

4. IDENTIFICATION

STATE

UNITED STATES DEPARTMENT OF THE INTERIOR NATIONAL PARK SERVICE NATIONAL REGISTER OF HISTORIC PLACES

|         |      | (1)00    |          |         |  |
|---------|------|----------|----------|---------|--|
| 1. NAME |      |          |          |         |  |
| Garrett | Park | Historic | AND/OR H | ISTORIC |  |

COUNTY

Montgomery

(Type all entries - attach to or enclose with photograph) Brady-Stephenson House District

PROPERTY PHOTOGRAPH FORM

NUMERIC CODE (Assigned by NPS)

Town of Garrett Park

DATE Town Hal Garrett Park 1973

> RECEIVED NOV 29 1974 NATIONAL REGISTER

Northeast facade

DESCRIBE VIEW, DIRECTION, ETC.

GPO 932-009