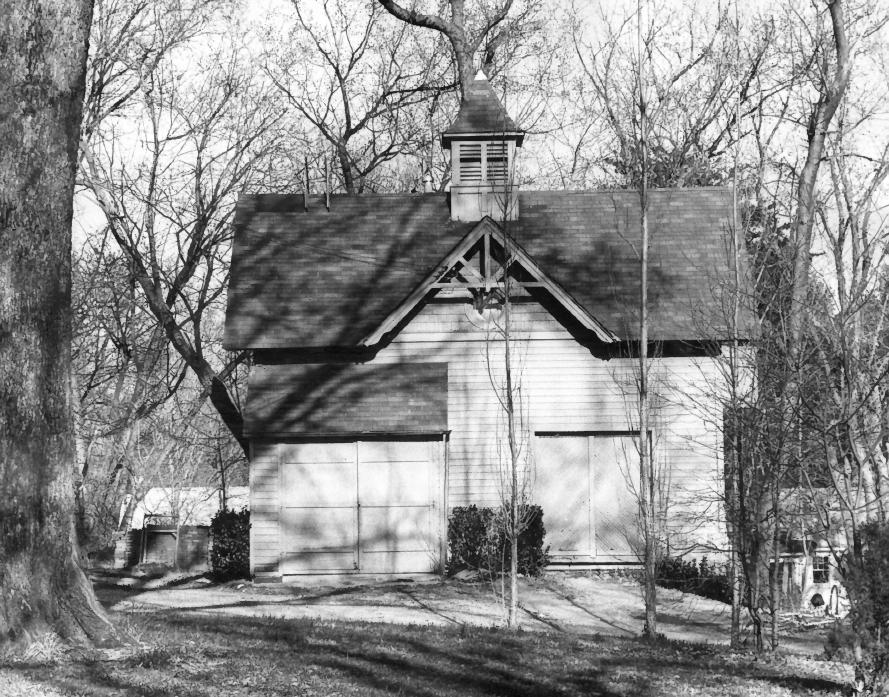

UNITED STATES DEPARTMENT OF THE INTERIOR NATIONAL PARK SERVICE FORM 10-301 A (6/72)NATIONAL REGISTER OF HISTORIC PLACES PROPERTY PHOTOGRAPH FORM (Type all entries - attach to or enclose with photograph) 1. NAME COMMON AND/OR HISTORIC NUMERIC CODE (Assigned by NPS) JAN 3 1 1975 (Carriage House) Garrett Park Historic Stoddard-Freiberg District 2. LOCATION STATE COUNTY TOWN rown of Garrett Park Maryland Montgomery STREET AND NUMBER rear, 4711 Waverly Avenue DATE NEGATIVE FILED AT Garrett Park 1974 Town Judy Sugar

3. PHOTO REFERENCE
PHOTO CREDIT

Judy Sugar

1974

Town Hall Garrett Pai

4. IDENTIFICATION
DESCRIBE VIEW, DIRECTION, ETC.

East facade

NOV 29 1974

NATIONAL REGISTER