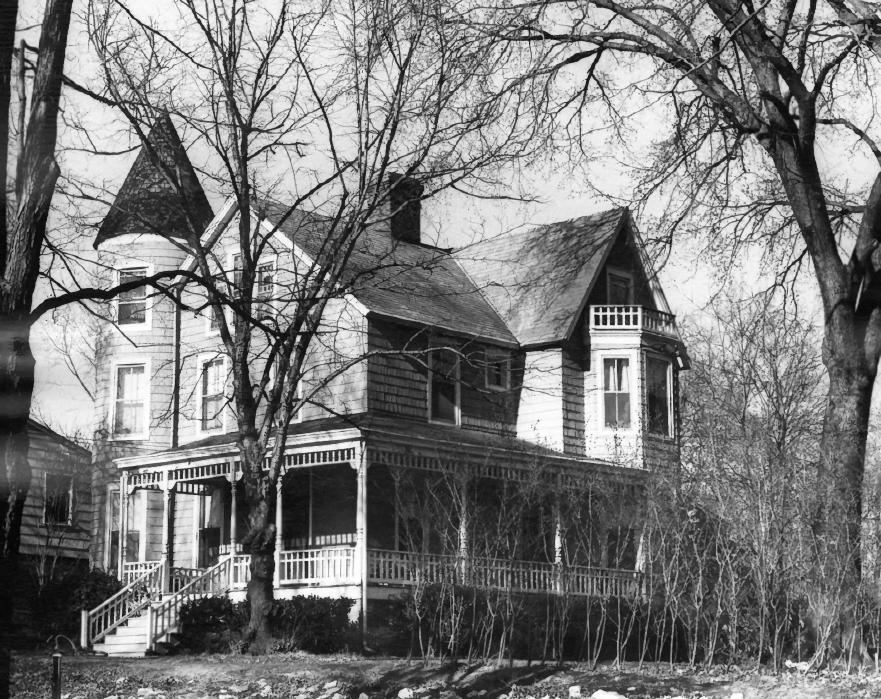

## NATIONAL REGISTER OF HISTORIC PLACES PROPERTY PHOTOGRAPH FORM

| (Type all entries - attach to or enclose with photograph) |                        |                                |
|-----------------------------------------------------------|------------------------|--------------------------------|
| 1. NAME                                                   | AND/OR HISTORIC        | NUMERIC CODE (Assigned by NPS) |
| District Garrett Park Historic                            | Talcott-Melville House | JAN 3 1 1975                   |
| 2. LOCATION                                               |                        | TOWN                           |
| Maryland                                                  | Montgomery             | Town of Garrett Park           |
| STREET AND NUMBER                                         |                        |                                |
| 11112 Kenilworth Avenue                                   | :                      |                                |
| 3. PHOTO REFERENCE                                        | DATE                   | NEGATIVE FILED AT              |
| PHOTO CREDIT                                              | DATE                   |                                |
| Judy Sugar                                                | 1974                   | Town Hally Garrett Parl        |
| 4. IDENTIFICATION                                         |                        |                                |
| DESCRIBE VIEW, DIRECTION, ETC.                            |                        | RECEIVED 7                     |
| Northeast facade                                          |                        | NOV 2 7 1974 8                 |
|                                                           |                        | NATIONAL'<br>REGISTER 9        |
|                                                           |                        | GPO 932-009                    |