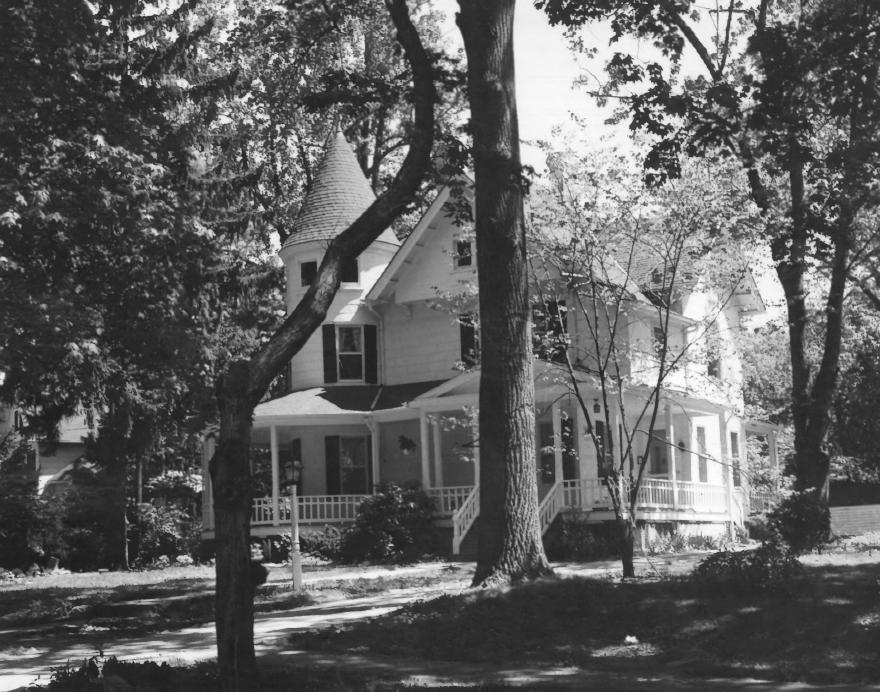

PROPERTY OF THE NATIONAL REGISTER

UNITED STATES DEPARTMENT OF THE INTERIOR FORM 10-301 A NATIONAL PARK SERVICE (6/72) NATIONAL REGISTER OF HISTORIC PLACES PROPERTY PHOTOGRAPH FORM (Type all entries - attach to or en close with photograph) 1. NAME COMMON AND/OR HISTORIC NUMERIC CODE (Assigned by NPS) Garrett Park Historic Distirct Mills-Abernathy House JAN 3 1 1975 2. LOCATION STATE COUNTY Town of Garrett Park Maryland Montgomery STREET AND NUMBER 10909 Kenilworth Avenue 3. PHOTO REFERENCE PHOTO CREDIT DATE NEGATIVE FILED AT Garrett Park 1974 Judy Sugar 4. IDENTIFICATION DESCRIBE VIEW, DIRECTION, ETC. South, west corner NOV 29 1974 🦫