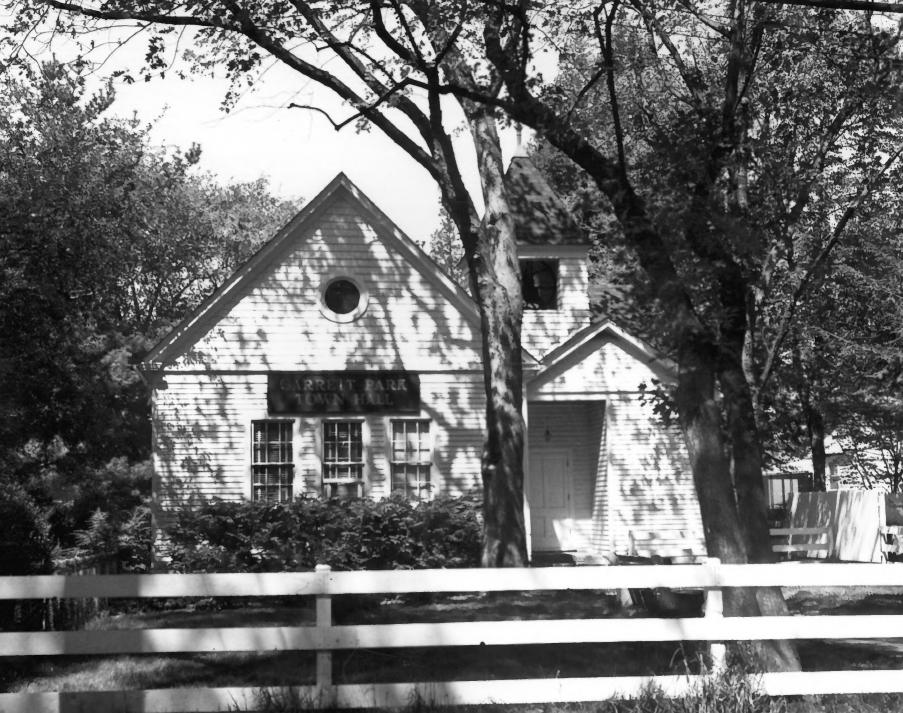

#### NATIONAL REGISTER OF HISTORIC PLACES PROPERTY PHOTOGRAPH FORM

(Type all entries - attach to or enclose with photograph)

| (4)                            | po un onorre      |                                |  |
|--------------------------------|-------------------|--------------------------------|--|
| 1. NAME                        |                   |                                |  |
| COMMON                         | AND/OR HISTORIC   | NUMERIC CODE (Assigned by NPS) |  |
| Garrett Park Historic          | Garrett Park Chap | el JAN 3 1 1975                |  |
| 2. LOCATION                    |                   |                                |  |
| STATE                          | COUNTY            | томи                           |  |
| Maryland                       | Montgomery        | Town of Garrett Park           |  |
| STREET AND NUMBER              | •                 |                                |  |
| 10814 Kenilworth Ave           | enue              |                                |  |
| 3. PHOTO REFERENCE             |                   |                                |  |
| PHOTO CREDIT                   | DATE              | NEGATIVE FILED AT              |  |
| Judy Sugar                     | 1973              | Town Hall Garrett Park         |  |
| 4. IDENTIFICATION              |                   |                                |  |
| DESCRIBE VIEW, DIRECTION, ETC. |                   | RECEIVED F                     |  |
| East facade                    |                   | NOV 2 9 1974 F8                |  |