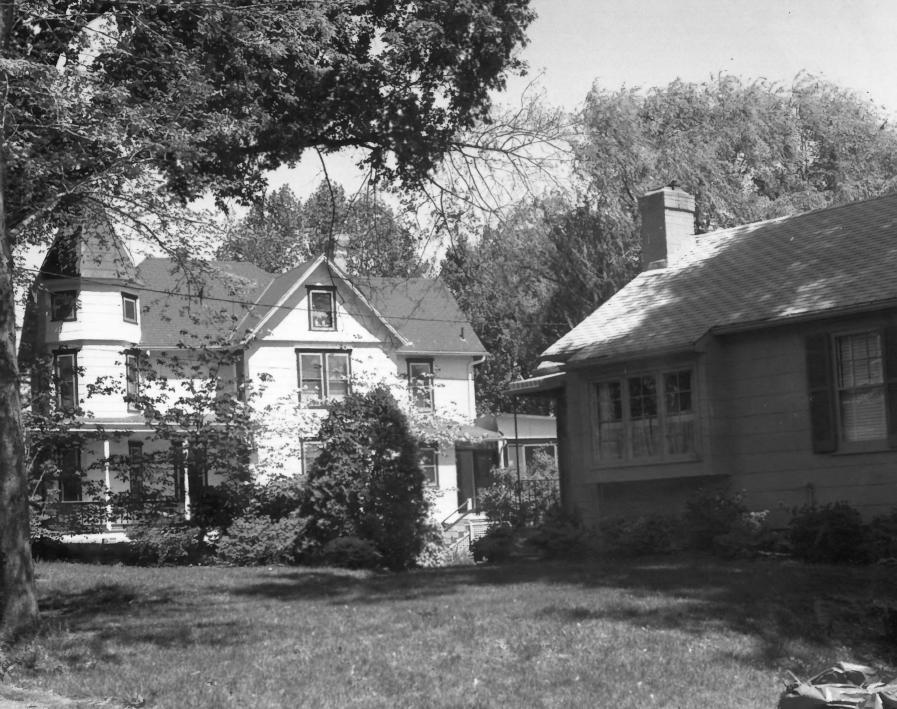

# FORM 10-301 A

11018 Kenilworth Avenue

(6/72)

2. LOCATION

Marylandn STREET AND NUMBER

3. PHOTO REFERENCE PHOTO CREDIT

Judy Sugar

4. IDENTIFICATION

STATE

UNITED STATES DEPARTMENT OF THE INTERIOR NATIONAL PARK SERVICE NATIONAL REGISTER OF HISTORIC PLACES

|         |      | (1)00    |          |         |  |
|---------|------|----------|----------|---------|--|
| 1. NAME |      |          |          |         |  |
| Garrett | Park | Historic | AND/OR H | ISTORIC |  |

COUNTY

Montgomery

(Type all entries - attach to or enclose with photograph) Brady-Stephenson House District

PROPERTY PHOTOGRAPH FORM

NUMERIC CODE (Assigned by NPS)

Town of Garrett Park

DATE Town Hal Garrett Park 1973

> RECEIVED NOV 29 1974 NATIONAL REGISTER

Northeast facade

DESCRIBE VIEW, DIRECTION, ETC.

GPO 932-009