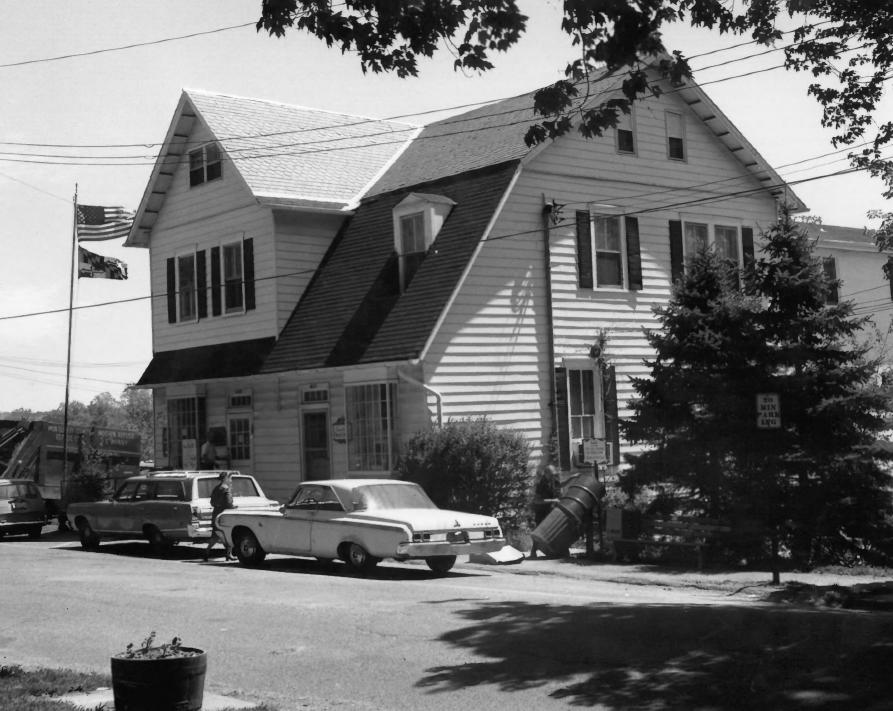

#### NATIONAL REGISTER OF HISTORIC PLACES PROPERTY PHOTOGRAPH FORM

(Type all entries - attach to or enclose with photograph)

| (4)                            | po un onorre      |                                |  |
|--------------------------------|-------------------|--------------------------------|--|
| 1. NAME                        |                   |                                |  |
| COMMON                         | AND/OR HISTORIC   | NUMERIC CODE (Assigned by NPS) |  |
| Garrett Park Historic          | Garrett Park Chap | el JAN 3 1 1975                |  |
| 2. LOCATION                    |                   |                                |  |
| STATE                          | COUNTY            | томи                           |  |
| Maryland                       | Montgomery        | Town of Garrett Park           |  |
| STREET AND NUMBER              | •                 |                                |  |
| 10814 Kenilworth Ave           | enue              |                                |  |
| 3. PHOTO REFERENCE             |                   |                                |  |
| PHOTO CREDIT                   | DATE              | NEGATIVE FILED AT              |  |
| Judy Sugar                     | 1973              | Town Hall Garrett Park         |  |
| 4. IDENTIFICATION              |                   |                                |  |
| DESCRIBE VIEW, DIRECTION, ETC. |                   | RECEIVED F                     |  |
| East facade                    |                   | NOV 2 9 1974 F8                |  |