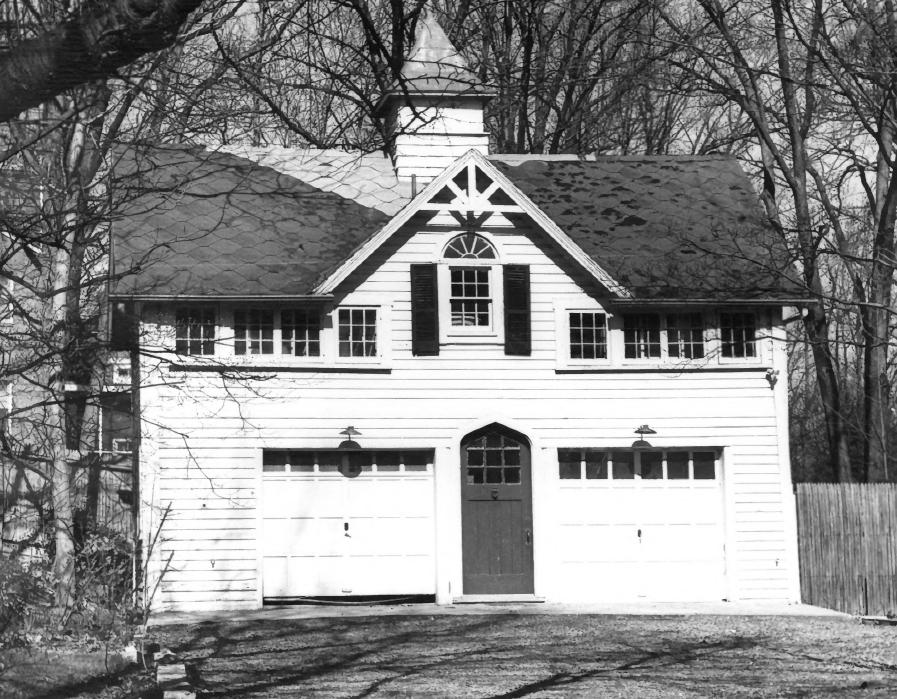

UNITED STATES DEPARTMENT OF THE INTERIOR NATIONAL PARK SERVICE FORM 10-301 A (6/72)NATIONAL REGISTER OF HISTORIC PLACES PROPERTY PHOTOGRAPH FORM (Type all entries - attach to or enclose with photograph) 1. NAME COMMON AND/OR HISTORIC NUMERIC CODE (Assigned by NPS) JAN 3 1 1975 (Carriage House) Garrett Park Historic Stoddard-Freiberg District 2. LOCATION STATE COUNTY TOWN rown of Garrett Park Maryland Montgomery STREET AND NUMBER rear, 4711 Waverly Avenue DATE NEGATIVE FILED AT Garrett Park 1974 Town Judy Sugar

3. PHOTO REFERENCE
PHOTO CREDIT

Judy Sugar

1974

Town Hall Garrett Pai

4. IDENTIFICATION
DESCRIBE VIEW, DIRECTION, ETC.

East facade

NOV 29 1974

NATIONAL REGISTER